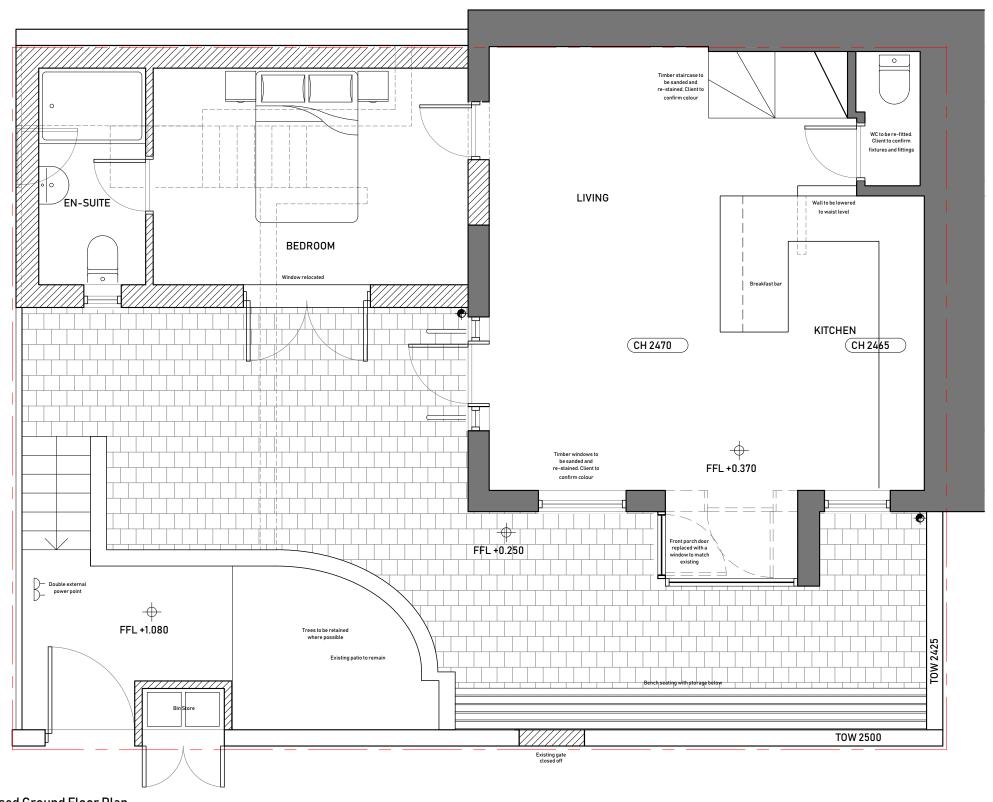

| ssued For                                                                          | Rev. | Description | Date | Signed | Checked | A3 Scale Date Drawn by Checked by               |       |                      |              |
|------------------------------------------------------------------------------------|------|-------------|------|--------|---------|-------------------------------------------------|-------|----------------------|--------------|
| DISCUSSION                                                                         |      |             |      |        |         | 1:50@A3   02.04.24   AL   ME                    | -   N | 1                    | $\mathbf{I}$ |
| General Notes:                                                                     |      |             |      |        |         | Proposed Ground Floor Plan                      |       | VΙ                   | <b>VI</b> _  |
| THIS DRAWING HAS BEEN PREPARED BY MICHAEL                                          |      |             |      |        |         |                                                 | Δ     | RCHITE               | RCHITECTS    |
| EALES ARCHITECTS AND THE DATA CONTAINED HEREIN MAY BE USED OR REPRODUCED ONLY WITH |      |             |      |        |         | Project                                         | Draid |                      | ect no.      |
| MICHAEL EALES ARCHITECTS' APPROVAL.                                                |      |             |      |        |         | 2 and a half Rudall Crescent<br>London, NW3 1RS |       | roject no.<br>22/176 |              |