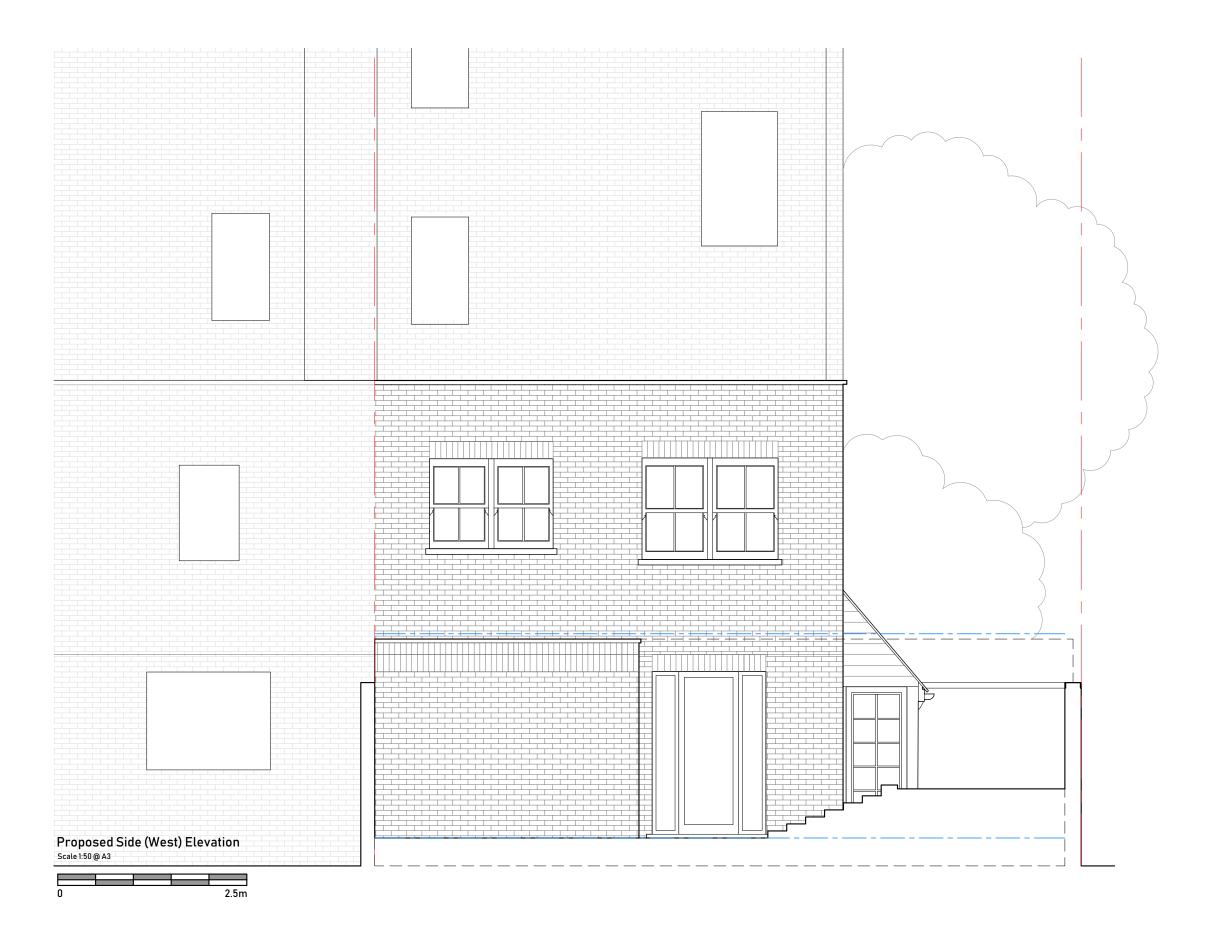

| Issued For DISCUSSION                                                           | Rev     | . Description | Date | Signed | Checked | A3 Scale Date Drawn by Checked by 1:50 @A3 02.04.24 SS ME |                    | <b>1</b> 13 Fo  |
|---------------------------------------------------------------------------------|---------|---------------|------|--------|---------|-----------------------------------------------------------|--------------------|-----------------|
| General Notes:                                                                  | I  <br> |               |      |        |         | Drawing Title Proposed Elevations                         | M =                | Hertford        |
| HIS DRAWING HAS BEEN PREPARED BY MICHAEL ALES ARCHITECTS AND THE DATA CONTAINED |         |               |      |        |         | Project                                                   | ARCHITECT          | info@me-        |
| HEREIN MAY BE USED OR REPRODUCED ONLY WITH MICHAEL EALES ARCHITECTS' APPROVAL.  |         |               |      |        |         | 2 and a half Rudall Crescent<br>London, NW3 1RS           | Project no. 22/176 | Drawing<br>2202 |