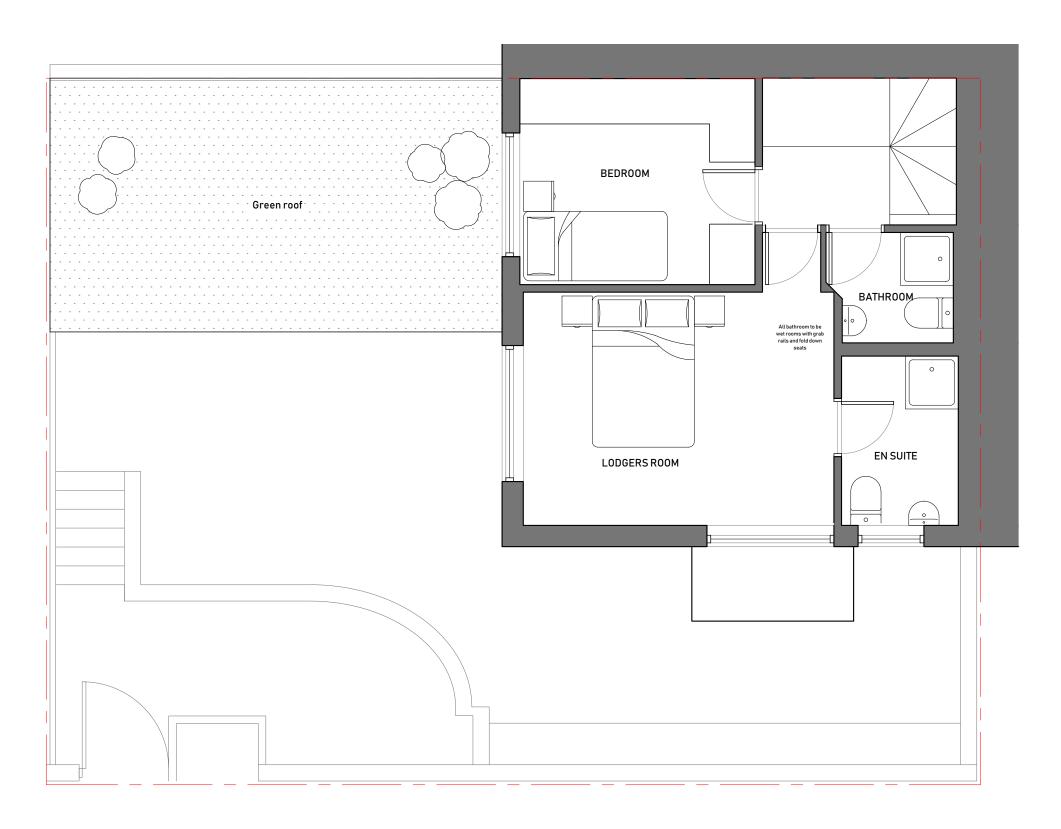

## Proposed First Floor Plan Scale 1:50 @ A3

| CUSSION                      | Rev | Description | Date | Signed | Checked | Scale Date Drawn by Checked by 50@A3 02.04.24 AL ME |                           | 1   |
|------------------------------|-----|-------------|------|--------|---------|-----------------------------------------------------|---------------------------|-----|
| HAS BEEN PREPARED BY MICHAEL |     |             |      |        |         | ving Title<br>roposed First Floor Plan              |                           | •   |
| NTAINED<br>ONLY WITH         |     |             |      |        |         | ject                                                | ARCHITEC                  | СТS |
| ECTS' APPROVAL.              |     |             |      |        |         | and a half Rudall Crescent<br>ondon, NW3 1RS        | Project no. <b>22/176</b> |     |