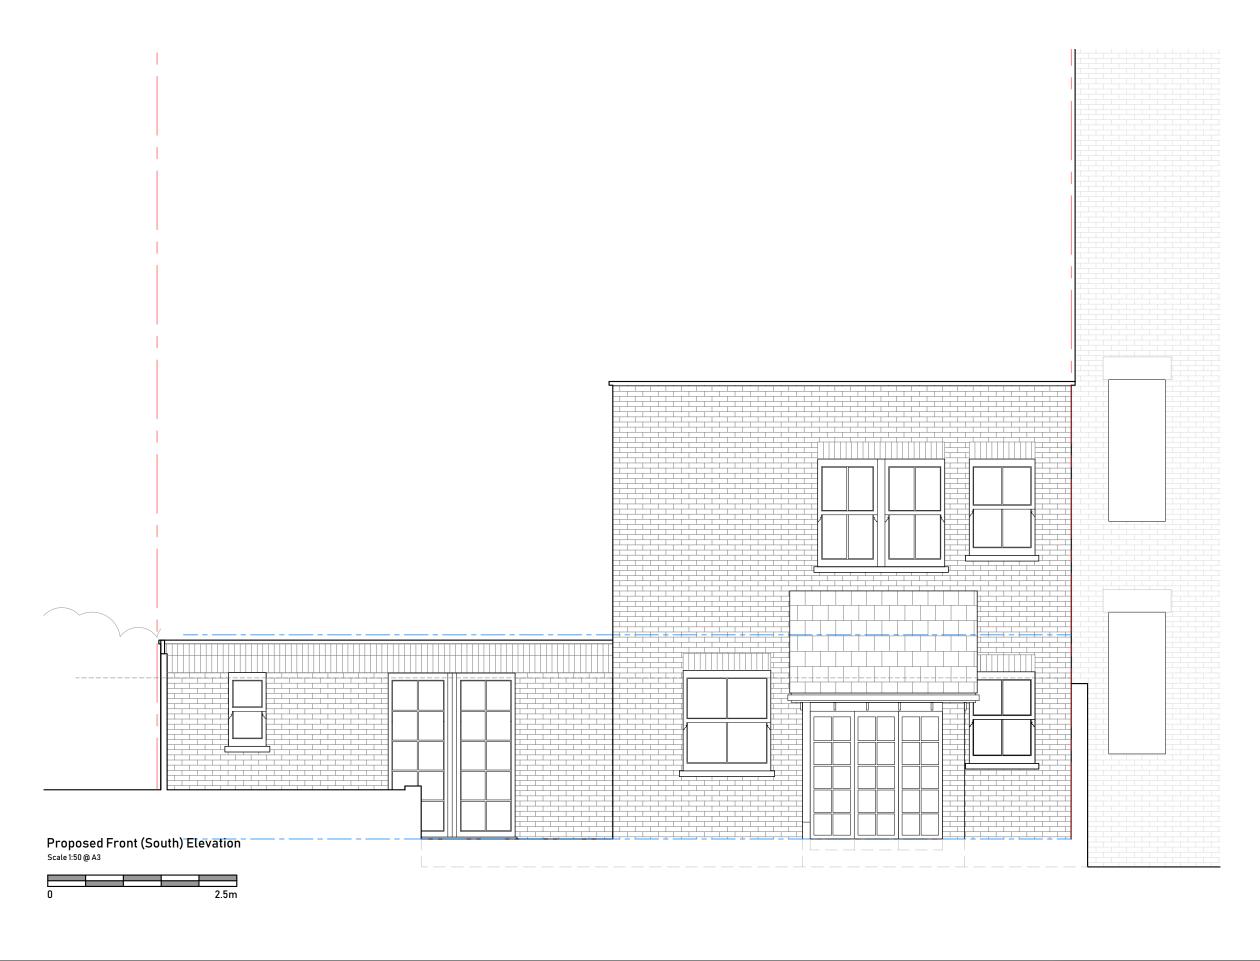

| Issued For DISCUSSION                                                                                                  | Rev. Description | Date Signed Check | A3 Scale Date Drawn by Checked by 1:50 @ A3         | 113 Fore Street, Hertford                                               |
|------------------------------------------------------------------------------------------------------------------------|------------------|-------------------|-----------------------------------------------------|-------------------------------------------------------------------------|
| General Notes: THIS DRAWING HAS BEEN PREPARED BY MICHAEL                                                               |                  |                   | Proposed Elevations                                 | Hertfordehire, SG14 1AS  T - 07764 498 345 E - info@me-architects.co.uk |
| EALES ARCHITECTS AND THE DATA CONTAINED HEREIN MAY BE USED OR REPRODUCED ONLY WITH MICHAEL EALES ARCHITECTS' APPROVAL. |                  |                   | Project 2 and a half Rudall Crescent London NW3 1RS | Project no. Drawing no. Revisi 22/176 2201 02                           |