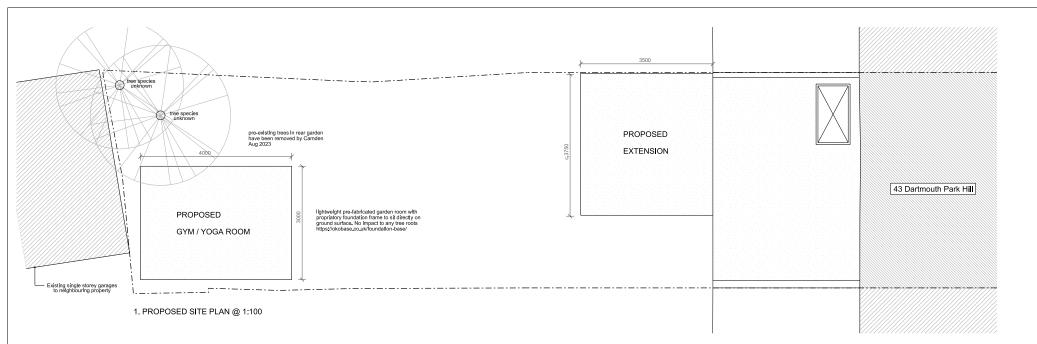

2. OUTBUILDING FLOOR PLAN

3. EXISTING SITE PHOTOGRAPH (REAR GARDEN)

- total redline site area approx = 183 sq.m

- new outbuilding total area = 12 sq.m

- new outbuilding for incidental and recreational use to main dwelling

- proposed single storey flat roof outbuilding. 3m x 4m with max height of 2.5m (at ground level).

- external walls to be cedar timber cladding finish to match extension. flat roof to be Sedum green roof finish. doors/windows to be aluminum glazed units.