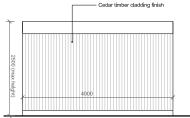

- proposed single storey flat roof outbuilding. 3m x 4m with max height of 2.5m (at ground level).

- external walls to be cedar timber cladding finish to match extension. flat roof to be Sedum green roof finish. doors/windows to be aluminum glazed units.

8. AERIAL VIEW OF EXISTING SITE (GOOGLE EARTH IMAGERY 2023)

4. OUTBUILDING FRONT ELEVATION

5. OUTBUILDING SIDE ELEVATION

6. OUTBUILDING REAR ELEVATION