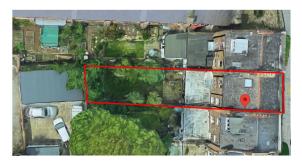

8. AERIAL VIEW OF EXISTING SITE (GOOGLE EARTH IMAGERY 2023)

4. OUTBUILDING FRONT ELEVATION

5. OUTBUILDING SIDE ELEVATION

6. OUTBUILDING REAR ELEVATION