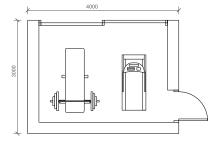

2. OUTBUILDING FLOOR PLAN

3. EXISTING SITE PHOTOGRAPH (REAR GARDEN)

- total redline site area approx = 183 sq.m

- new outbuilding total area = 12 sq.m

- new outbuilding for incidental and recreational use to main dwelling

- proposed single storey flat roof outbuilding. 3m x 4m with max height of 2.5m (at ground level).

- external walls to be cedar timber cladding finish to match extension. flat roof to be Sedum green roof finish. doors/windows to be aluminum glazed units.