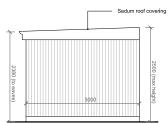

- proposed single storey flat roof outbuilding. 3m x 4m with max height of 2.5m (at ground level).

- external walls to be cedar timber cladding finish to match extension. flat roof to be Sedum green roof finish. doors/windows to be aluminum glazed units.

8. AERIAL VIEW OF EXISTING SITE (GOOGLE EARTH IMAGERY 2023)

4. OUTBUILDING FRONT ELEVATION

5. OUTBUILDING SIDE ELEVATION

6. OUTBUILDING REAR ELEVATION