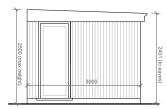

- proposed single storey flat roof outbuilding. 3m x 4m with max height of 2.5m (at ground level).

- external walls to be cedar timber cladding finish to match extension. flat roof to be Sedum green roof finish. doors/windows to be aluminum glazed units.

8. AERIAL VIEW OF EXISTING SITE (GOOGLE EARTH IMAGERY 2023)

4. OUTBUILDING FRONT ELEVATION

5. OUTBUILDING SIDE ELEVATION

6. OUTBUILDING REAR ELEVATION