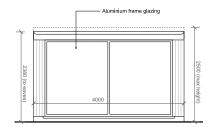

- proposed single storey flat roof outbuilding. 3m x 4m with max height of 2.5m (at ground level).

- external walls to be cedar timber cladding finish to match extension. flat roof to be Sedum green roof finish. doors/windows to be aluminum glazed units.

8. AERIAL VIEW OF EXISTING SITE (GOOGLE EARTH IMAGERY 2023)

4. OUTBUILDING FRONT ELEVATION

5. OUTBUILDING SIDE ELEVATION

6. OUTBUILDING REAR ELEVATION