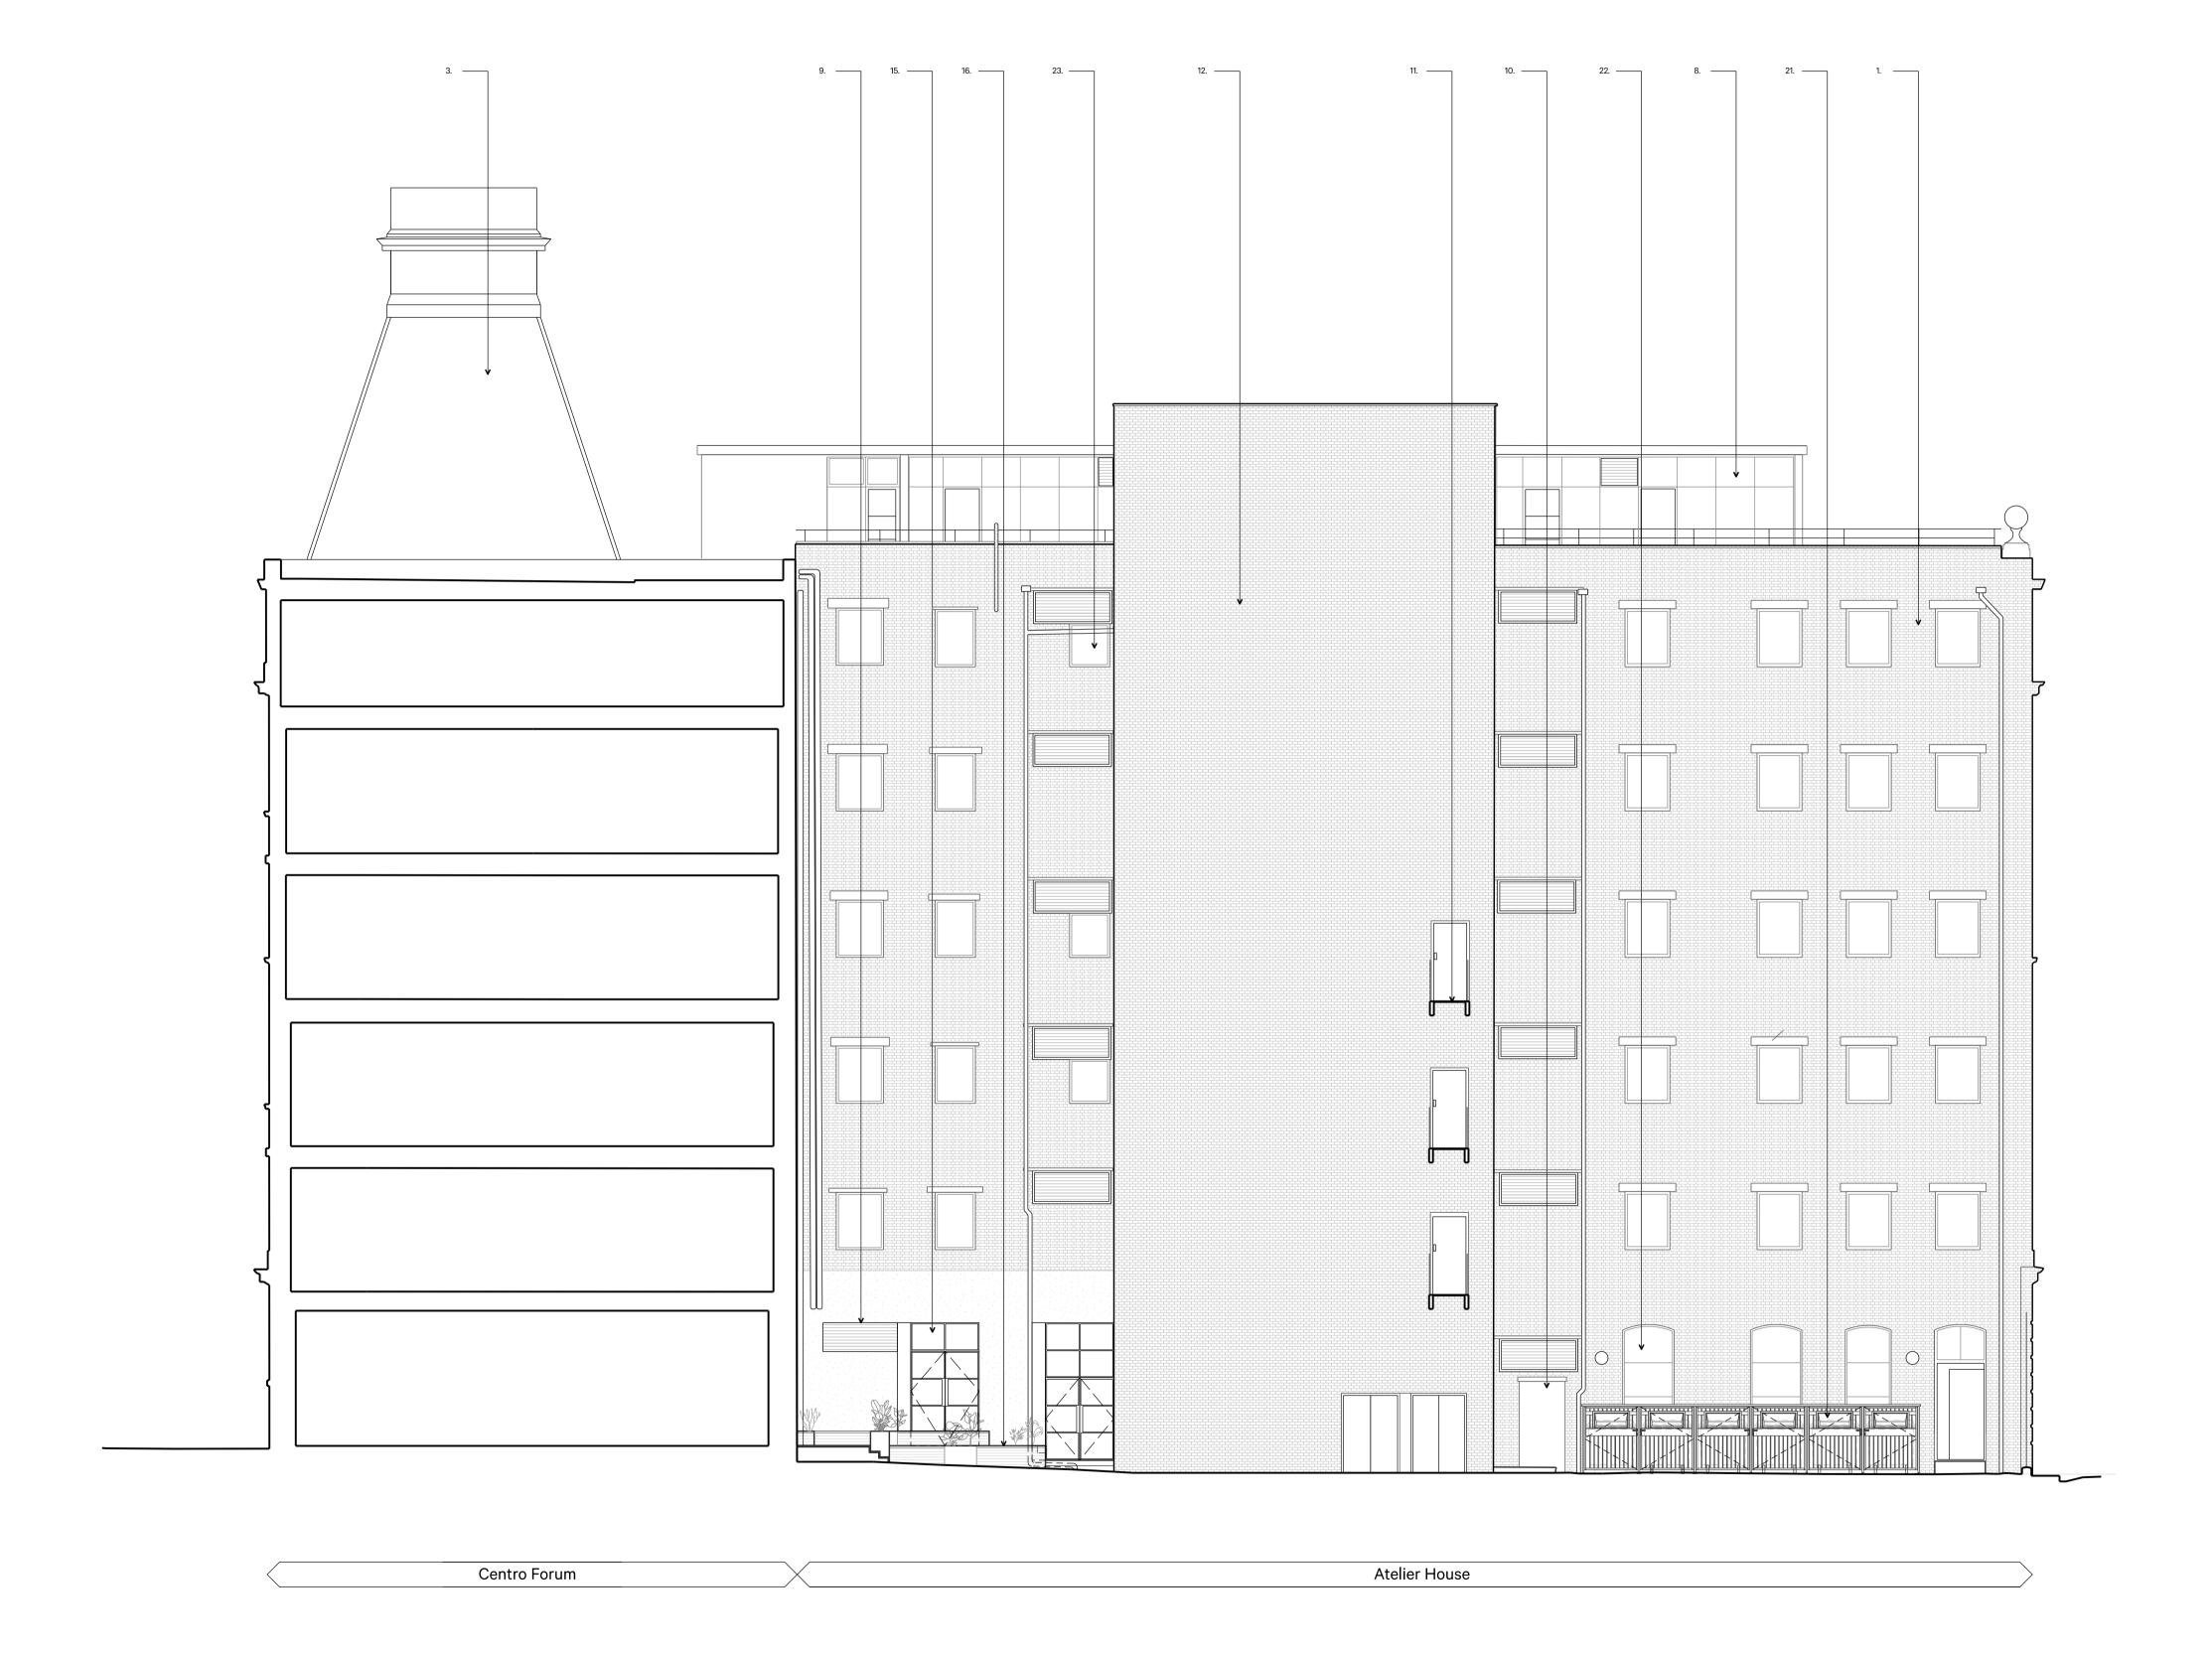

ArkleBoyce.

Materials Key. Aaterials Key.

Red brickwork in english bond

Stone dressings

Slate tiled roof turret

Existing windows

Glazed entrance

Black cladding

Tinted curtain wall

Louvres

Black metal walkways

Red brickwork in running bond

Proposed signage above entrance

Proposed window sills dropped with new glazing

Proposed black PPC steel and glazed entrance

Proposed window replacing extisting entrance

Proposed black spandrel panel

Proposed PPC metal cycle store

Proposed PPC metal and timber bin store

West Elevation as Proposed W

0 1 2 3 4 5