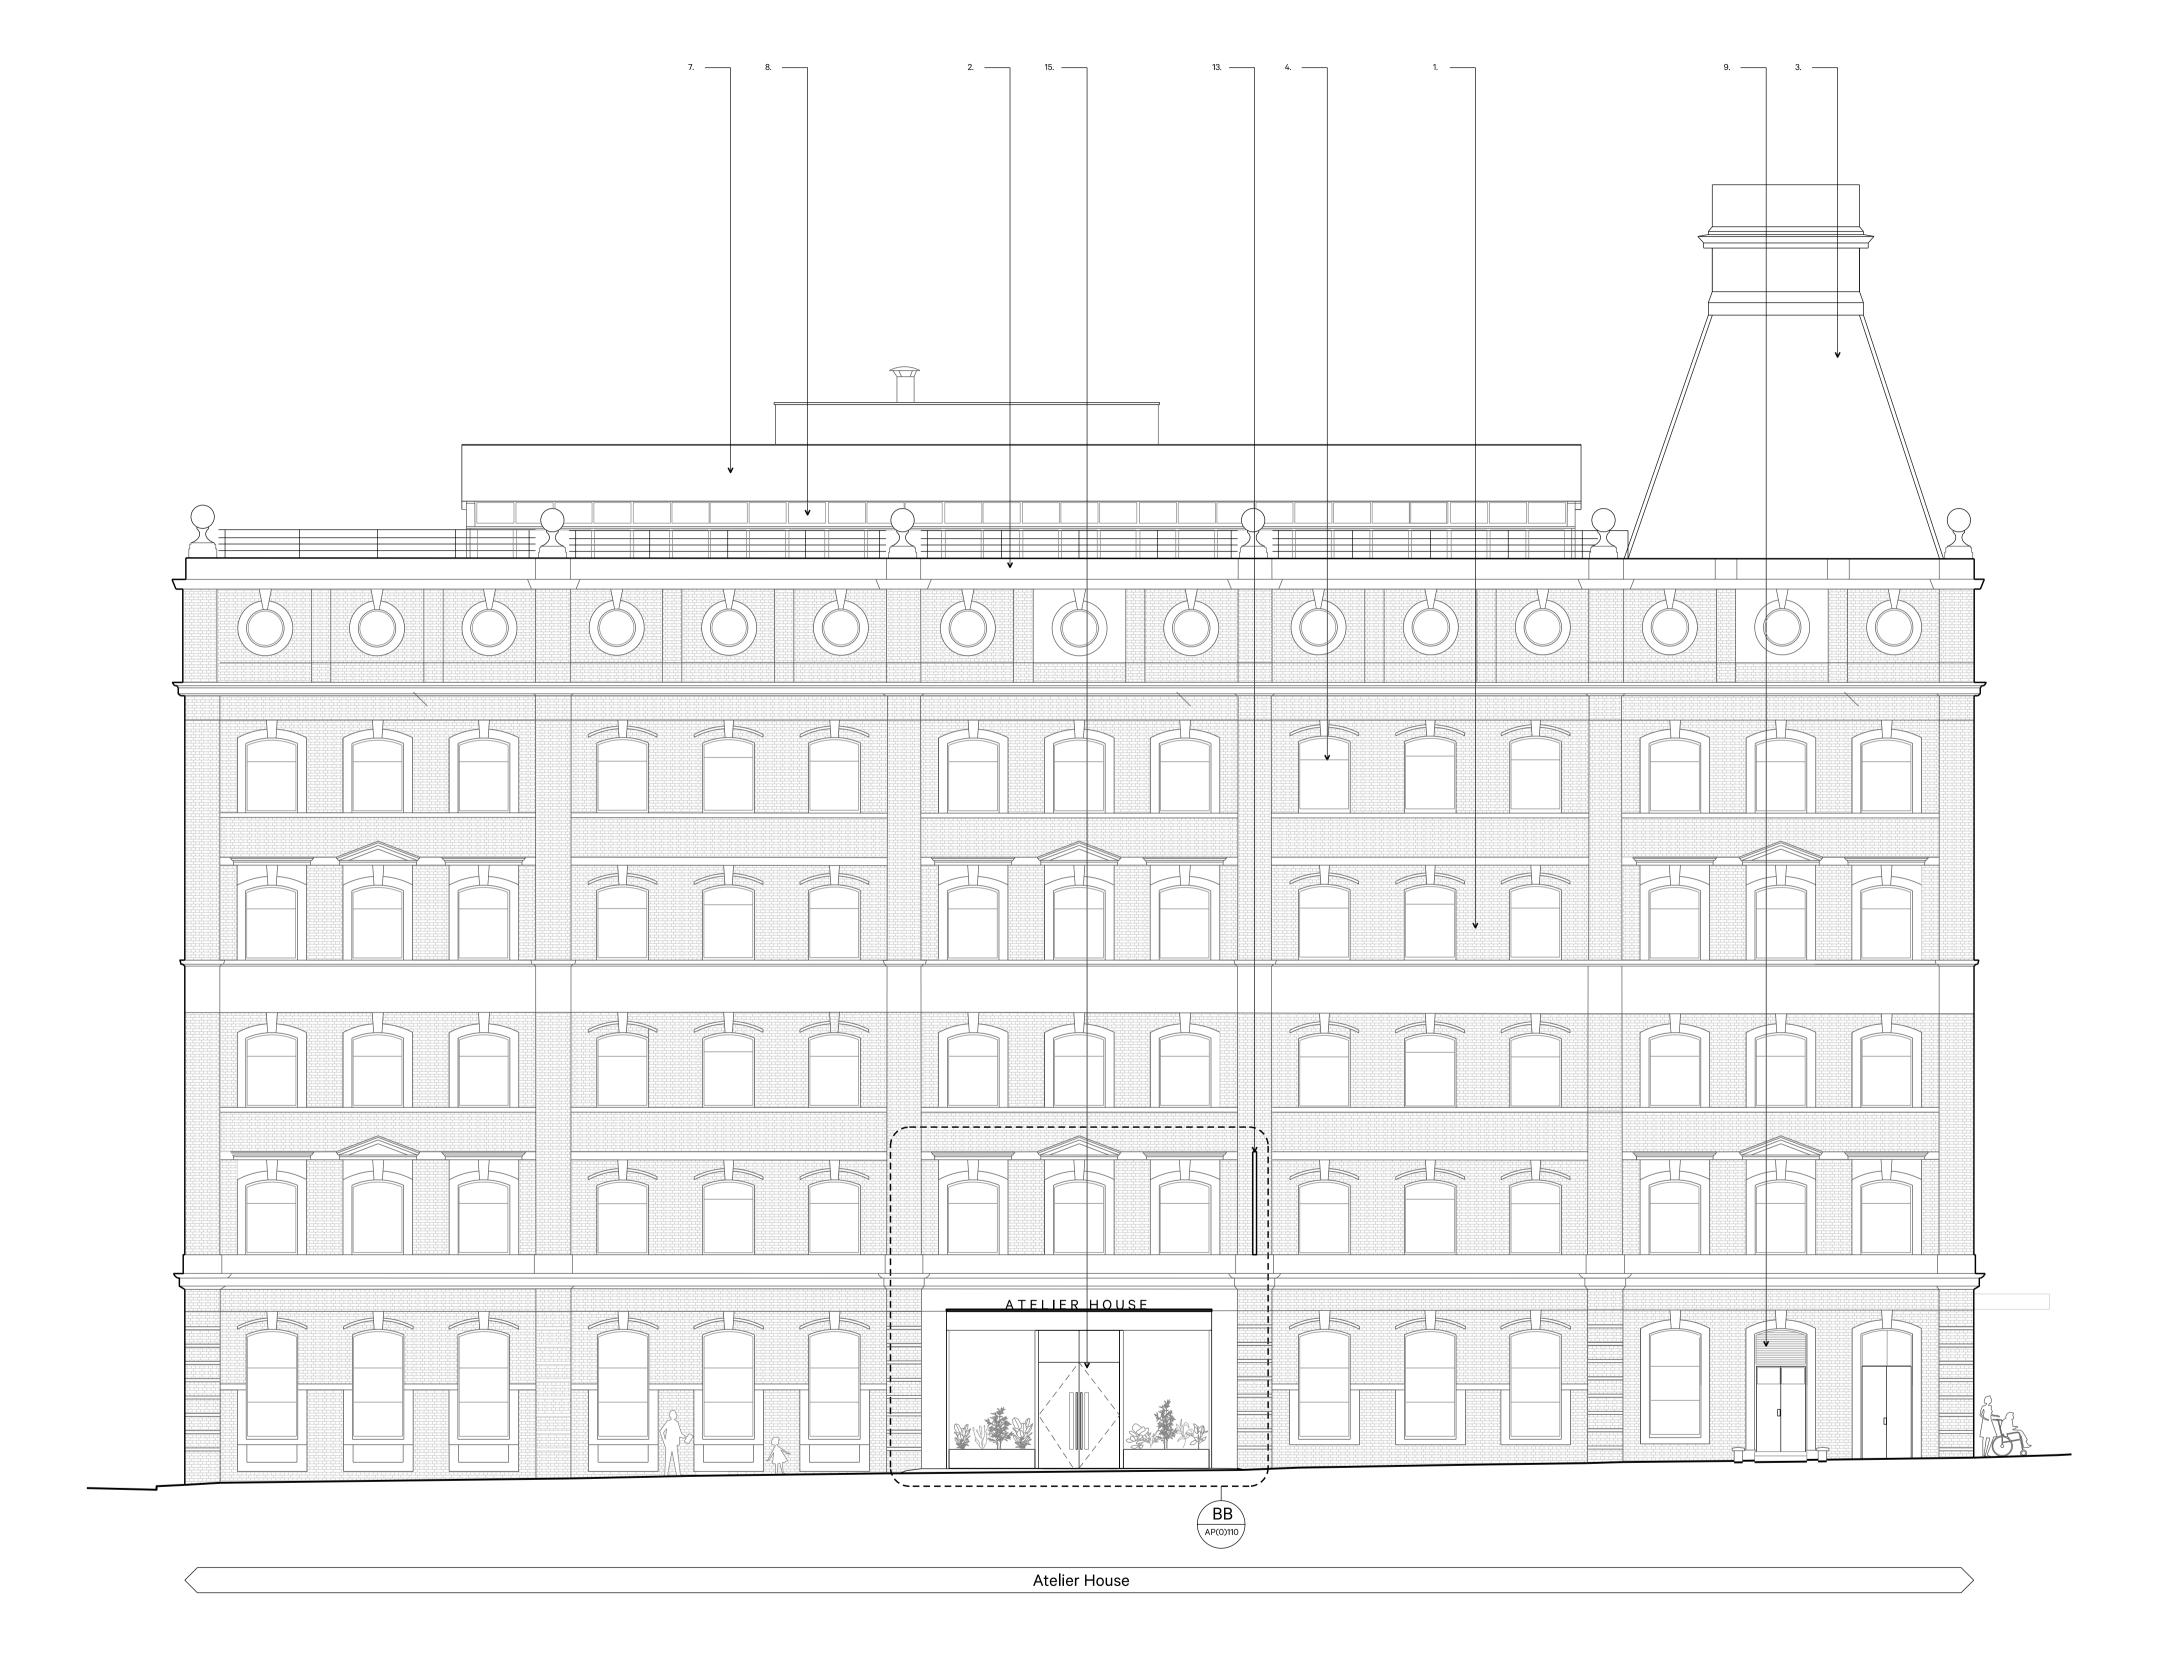

# ArkleBoyce.

PLANNING APPLICATION ISSUE

Materials Key. Red brickwork in english bond
Stone dressings
Slate tiled roof turret
Existing windows
Glazed entrance
Black cladding
White cladding
Tinted curtain wall
Louvres
Fire escape doors
Black metal walkways
Red brickwork in running bond
Proposed signage above entrance
Proposed window sills dropped with new glazing
Proposed timber seating and planters
Proposed window replacing extisting entrance
Proposed window replacing extisting entrance
Proposed black spandrel panel
Proposed PPC metal cycle store
Proposed PPC metal and timber bin store

(E)-

Copyright ArkleBoyce architects Ltd.

Project: Atelier House

Drawing Title

Scale 1:100@A1

Drawing No. AP(0)\_063

23007

East Elevation as Proposed