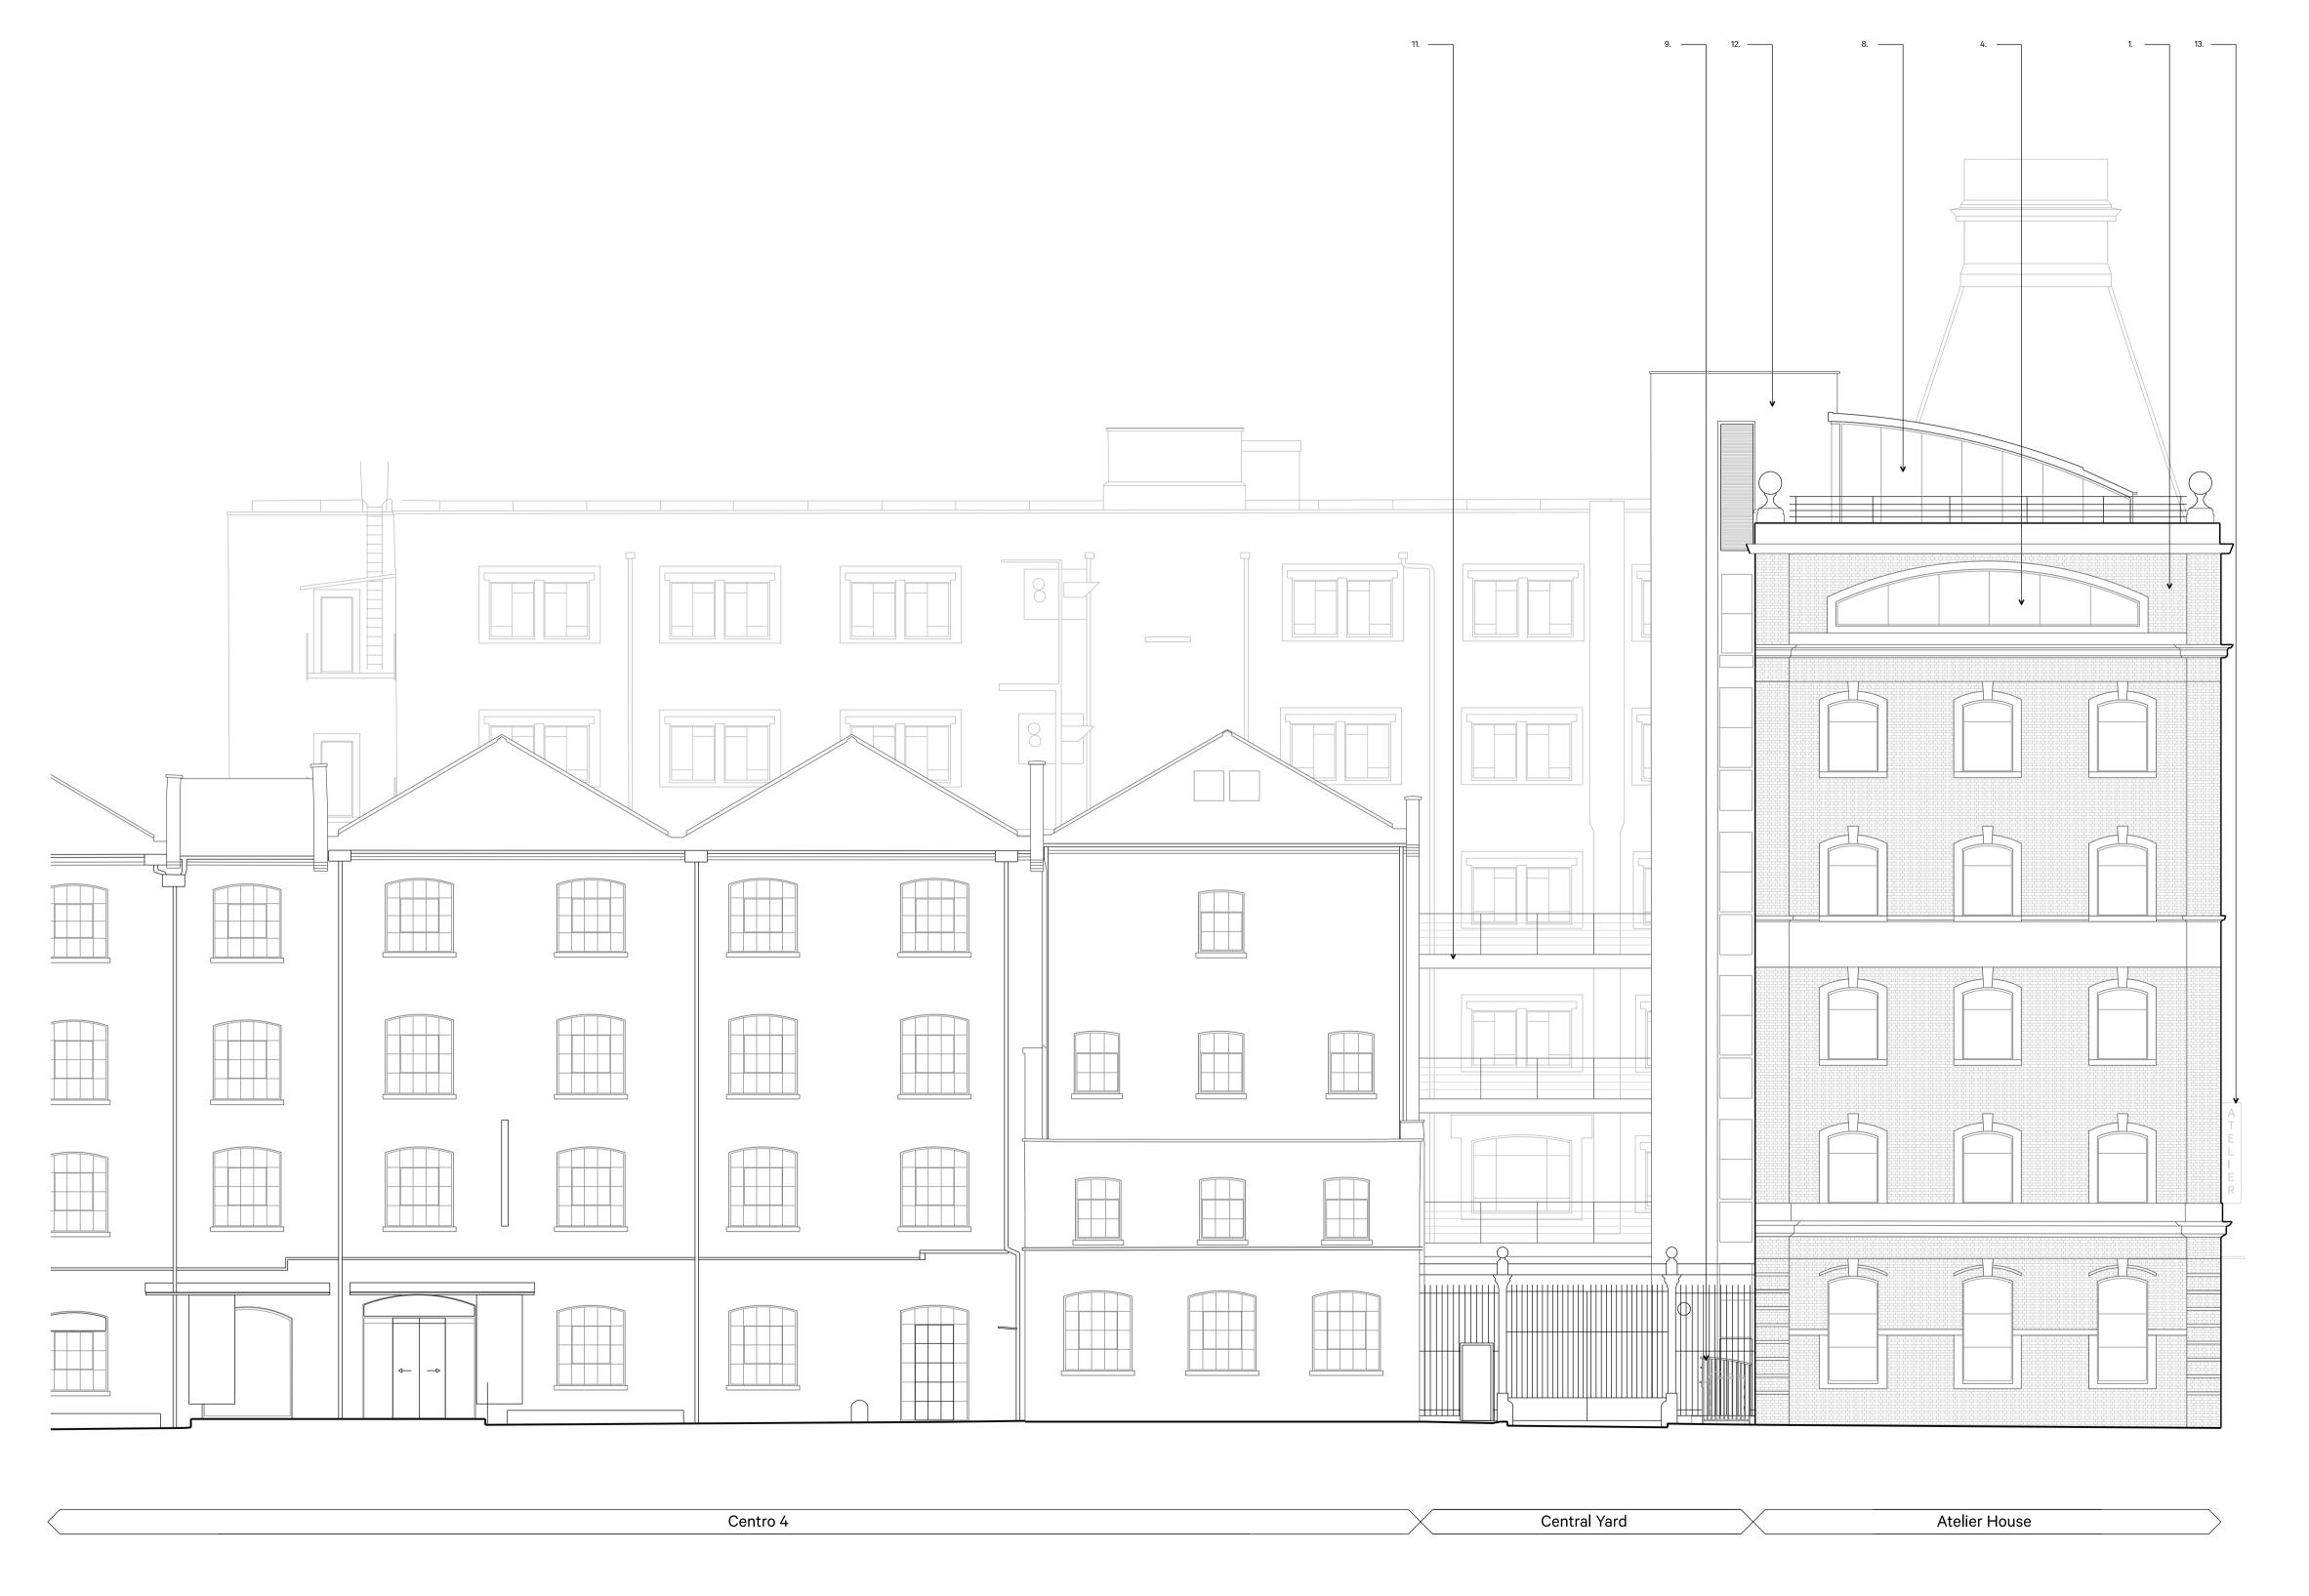

ArkleBoyce.

Materials Key.

1. Red brickwork in english bond
2. Stone dressings
3. Slate tiled roof turret
4. Existing windows
5. Glazed entrance
6. Black cladding
7. White cladding
8. Tinted curtain wall
9. Louvres
10. Fire escape doors
11. Black metal walkways
12. Red brickwork in running bond
13. Proposed signage above entrance
14. Proposed window sills dropped with new glazing
15. Proposed black PPC steel and glazed entrance
16. Proposed timber seating and planters
17. Proposed window replacing extisting entrance
18. Proposed black tinted glazing
19. Proposed black spandrel panel
20. Proposed PPC metal cycle store
21. Proposed spandrel panel to glazing behind bin store
22. Proposed new window

Copyright ArkleBoyce architects Ltd.

South Elevation as Proposed S

0 1 2 3 4 5