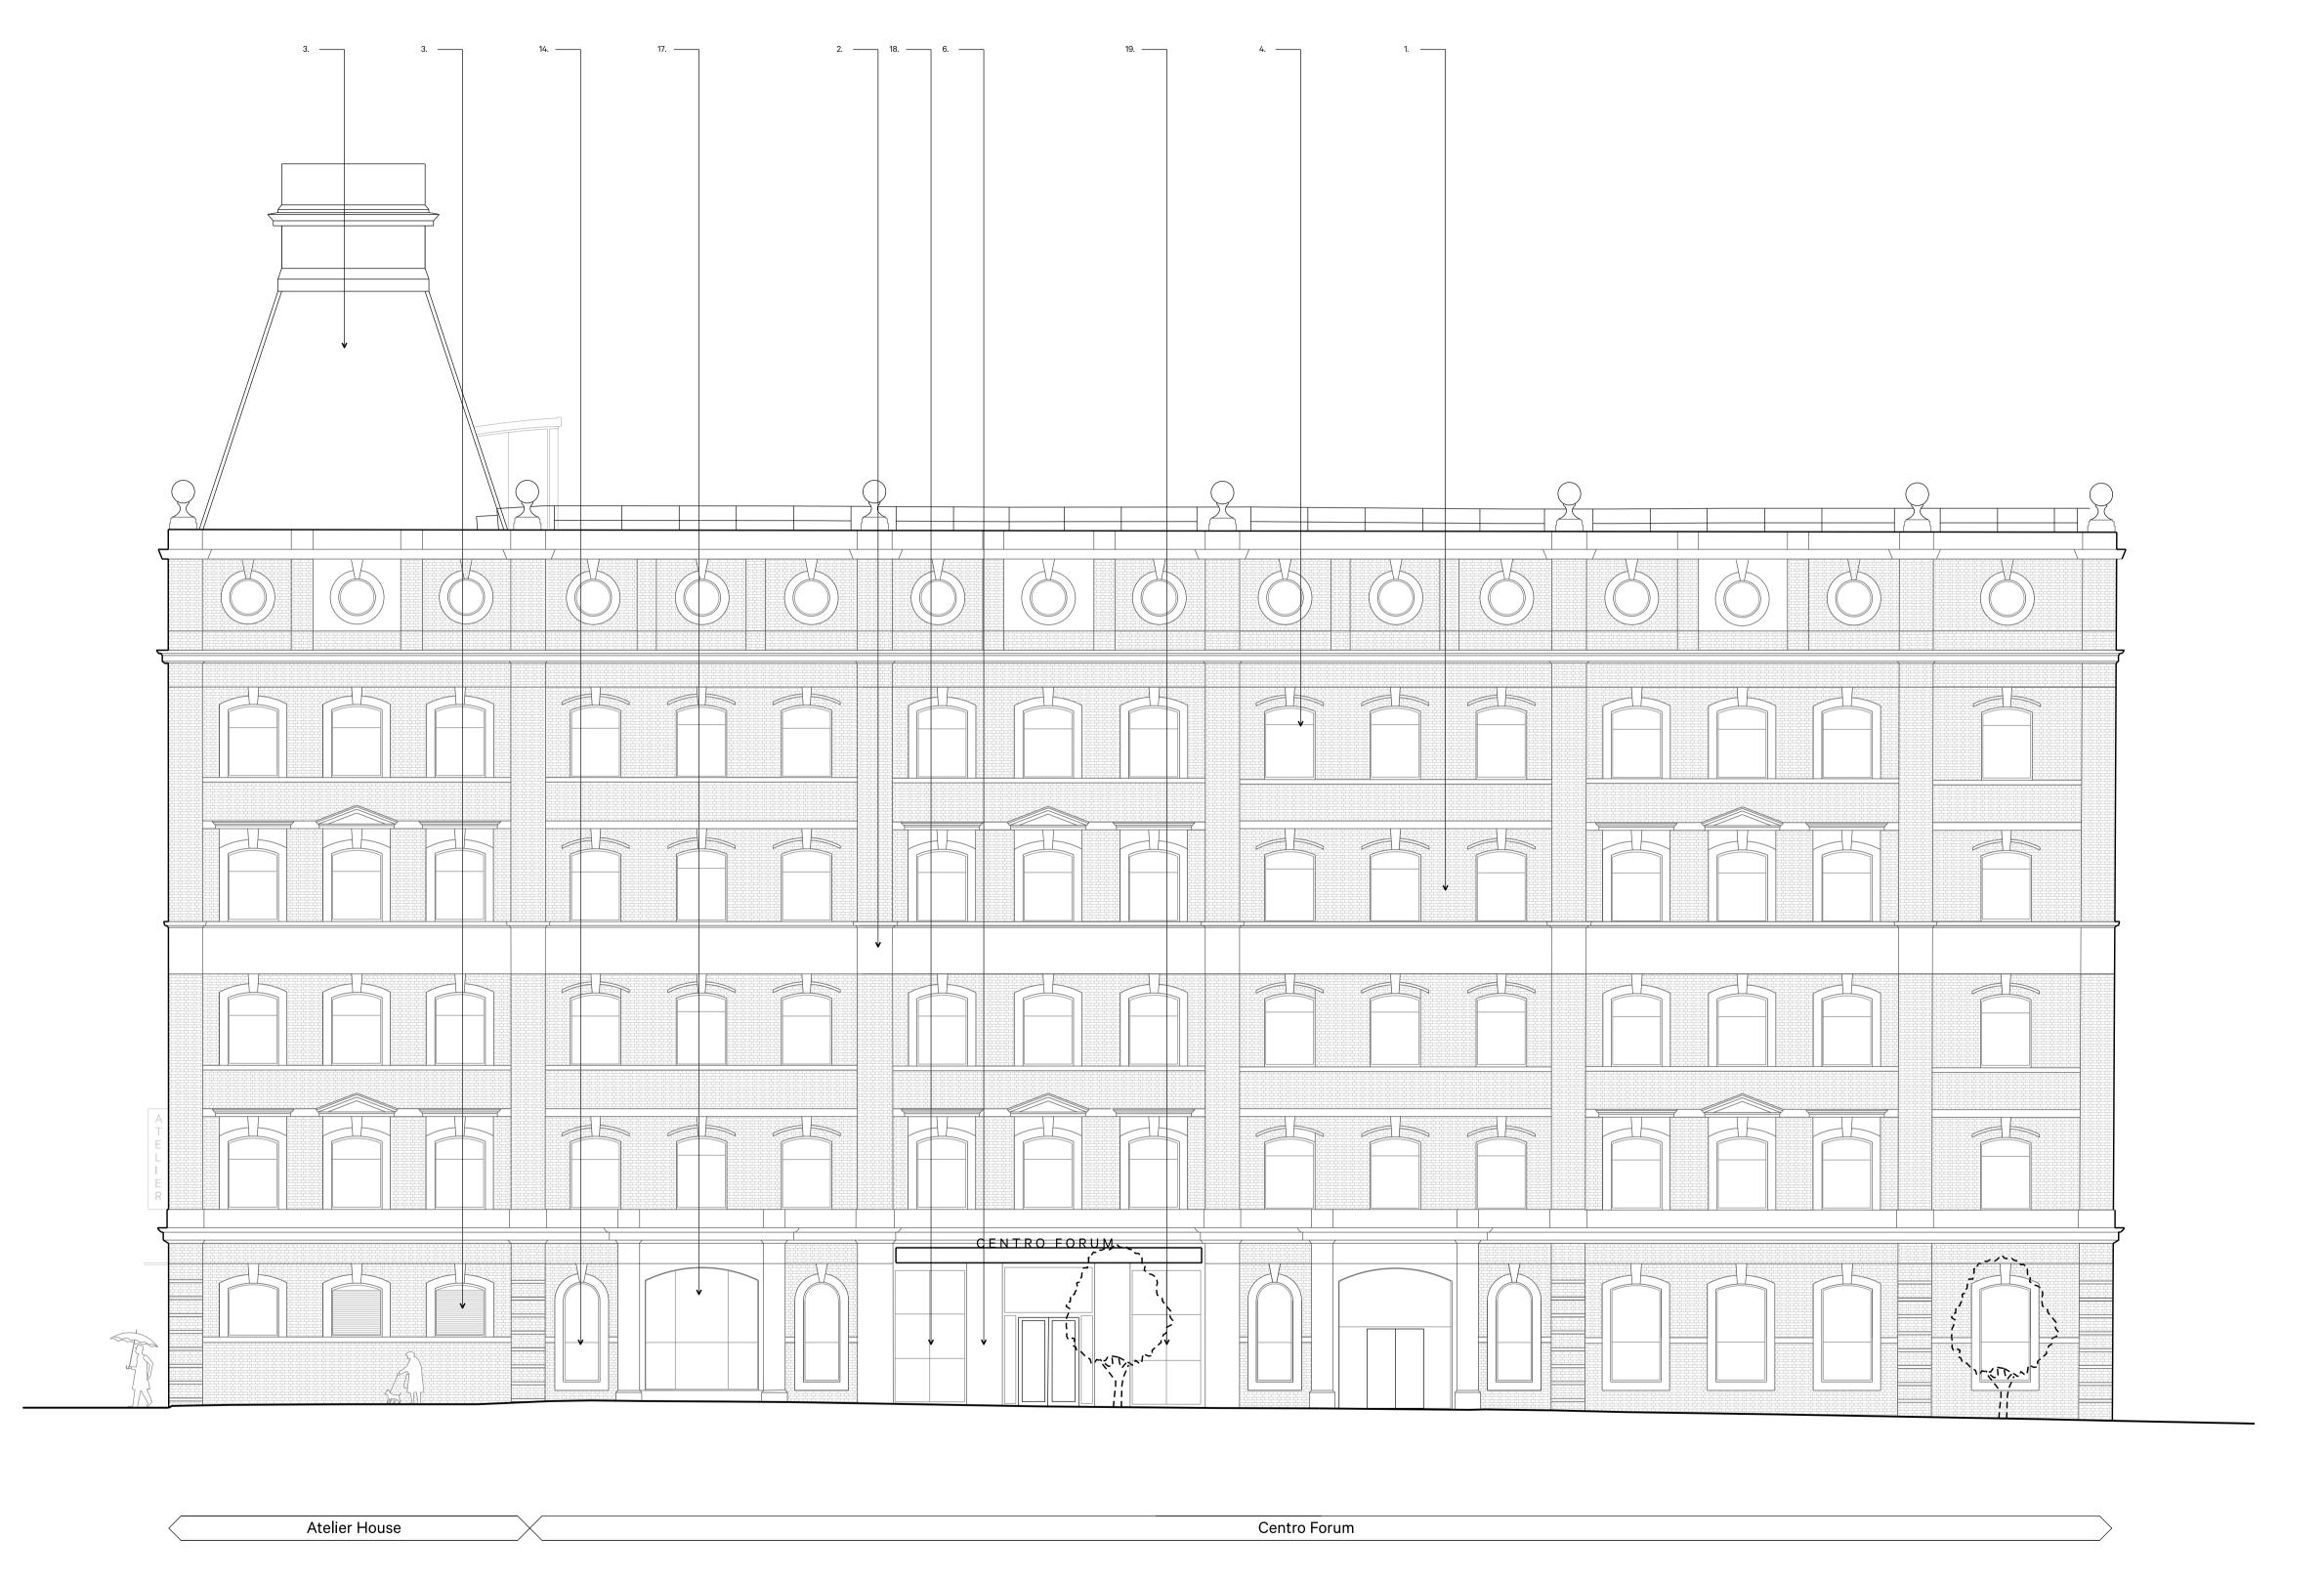

Materials Key. Asterials Key.

Red brickwork in english bond

Stone dressings

Slate tiled roof turret

Existing windows

Glazed entrance

Black cladding

Tinted curtain wall

Louvres

Black metal walkways

Red brickwork in running bond

Proposed signage above entrance

Proposed window sills dropped with new glazing

Proposed window replacing extisting entrance

Proposed black PPC steel and planters

Proposed black proposed graping extisting entrance

Proposed black spandrel panel

Proposed PPC metal cycle store

Proposed PPC metal and timber bin store

N

Copyright ArkleBoyce architects Ltd.

North Elevation as Proposed