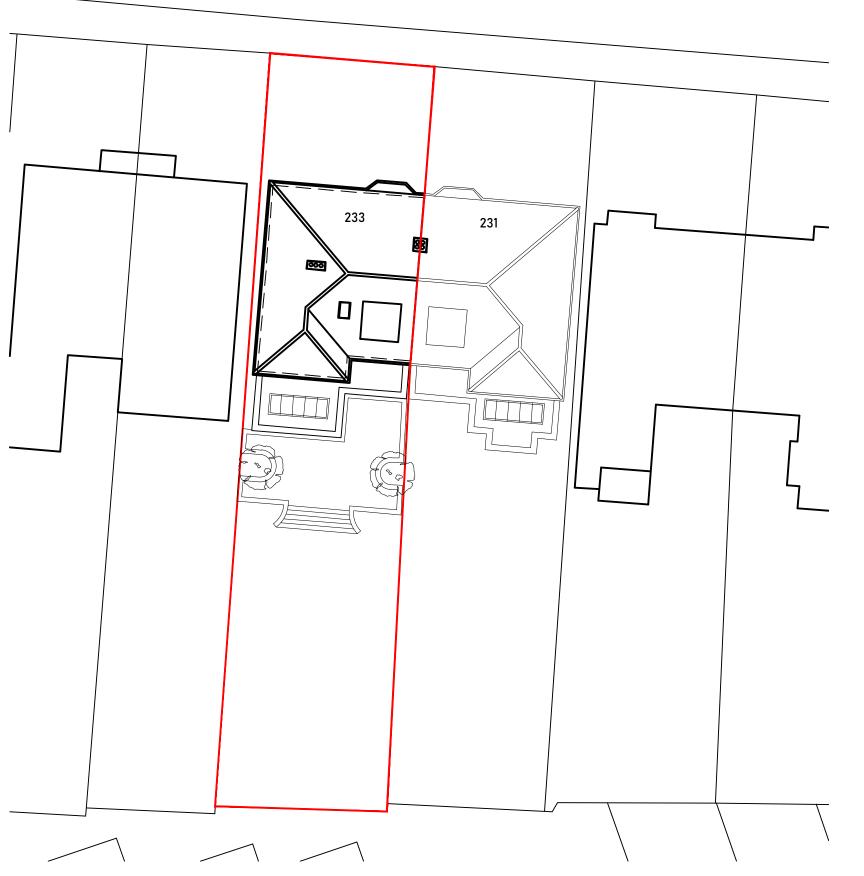

0

Mr. Chirag Sachdev

233 Goldhurst Terrace London, NW6 3EP

drawing title:

Proposed Site Plan

| scale:       | date:    | drawn by:  | checked by: |
|--------------|----------|------------|-------------|
| 1:250@A3     | May 2024 | MRH        |             |
| ligh number: | drawi    | na number: | revision:   |