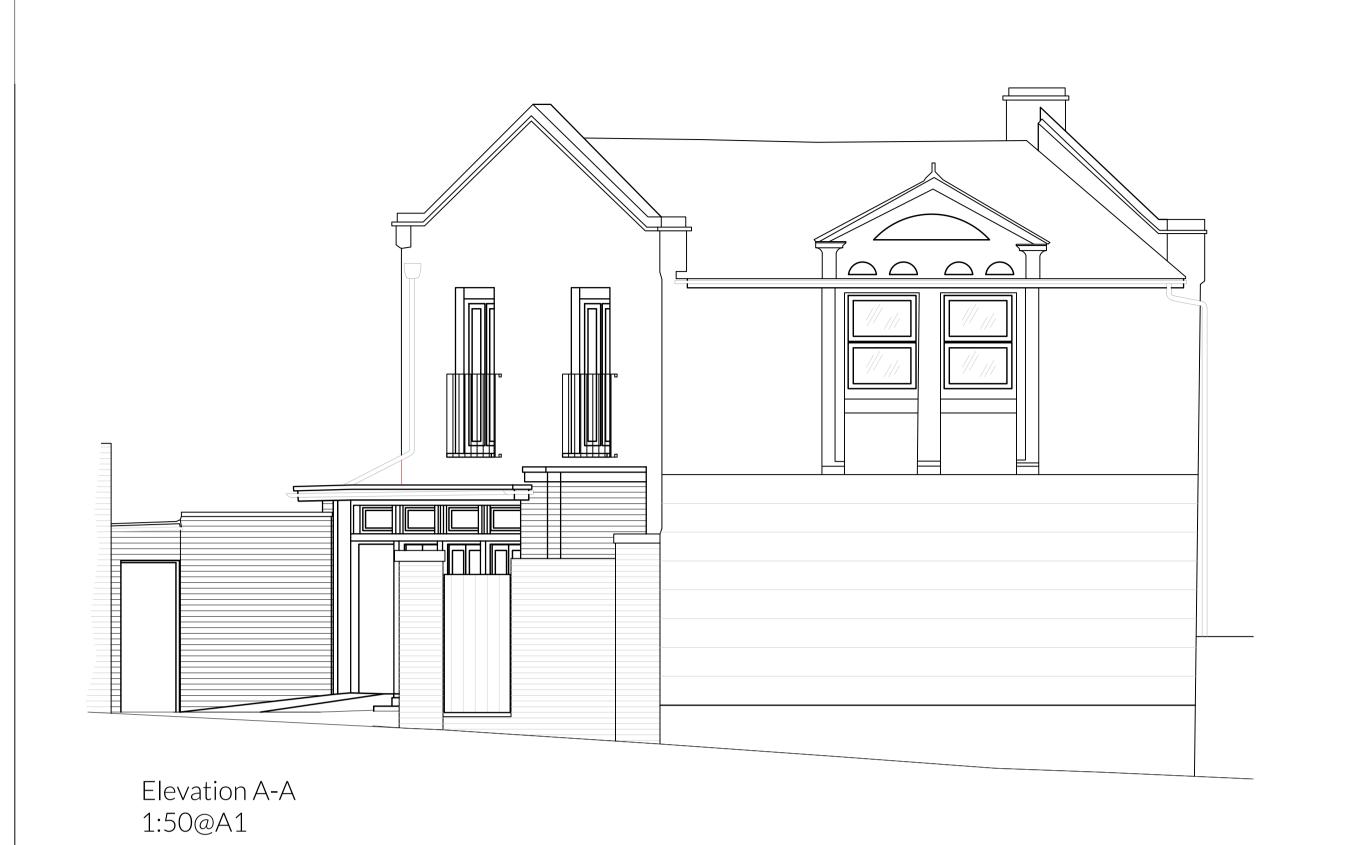

Adjoining Building

D B B B Key Plan nts

Elevation B-B 1:50@A1

Limited Visibility

Existing Street View nts

Elevation D-D 1:50@A1

Adjoining Building

Door