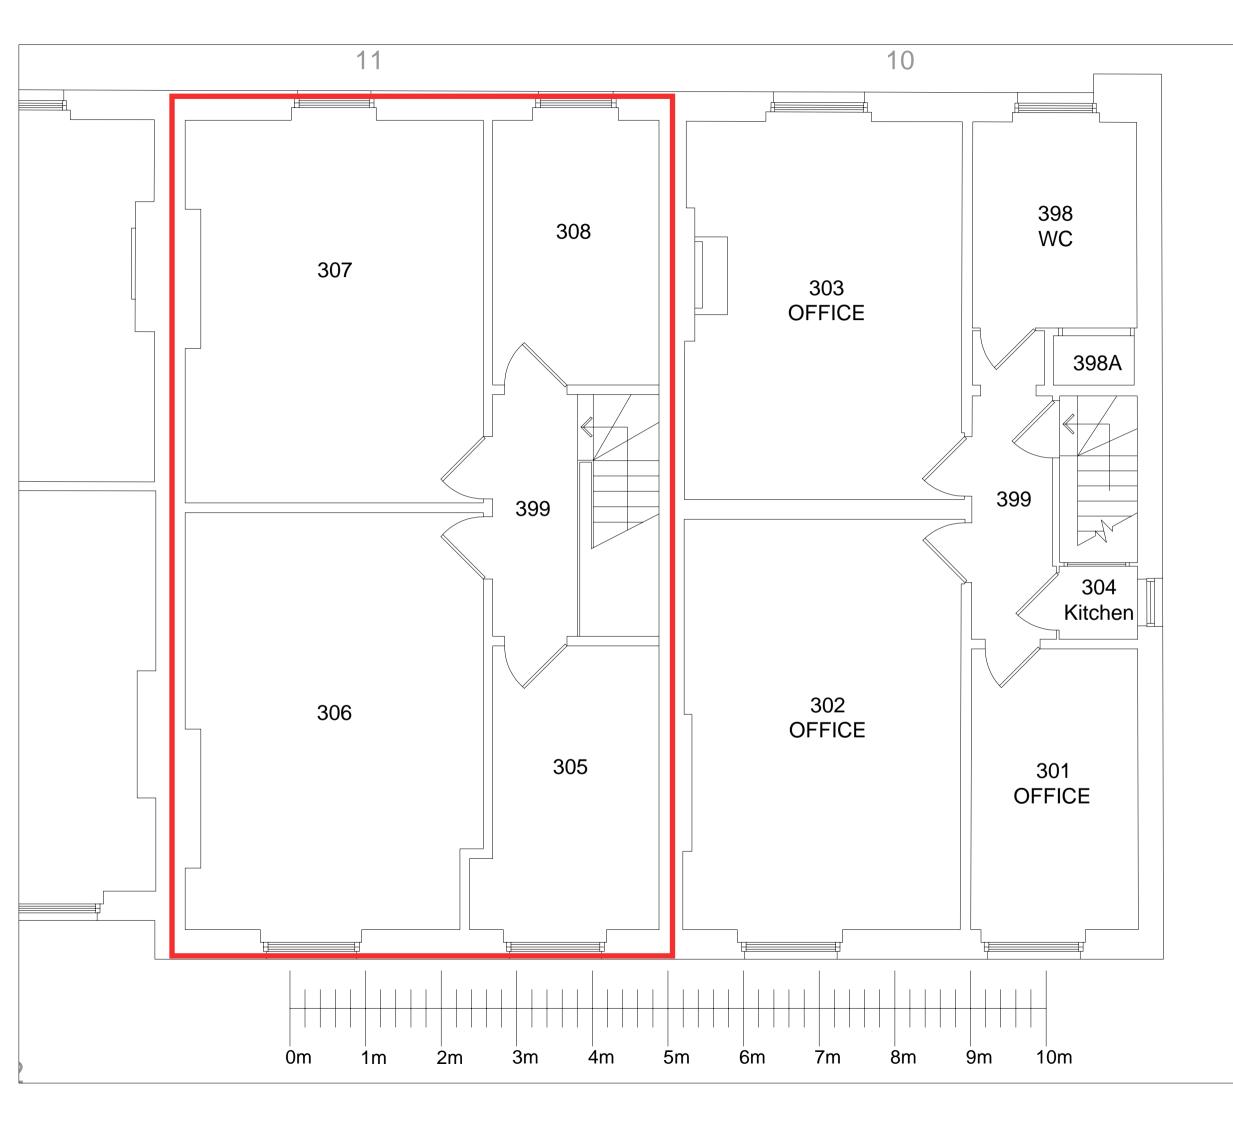

| NOTES<br>DO NOT SCALE OFF THIS DRAWING.<br>ALL DIMENSIONS MUST BE CHECKED ON SITE<br>PRIOR TO ANY WORK BEING PUT IN HAND.<br>ANY DISCREPANCIES ARE TO BE BROUGHT TO<br>THE ATTENTION OF THE PROJECT MANAGER<br>IMMEDIATELY UPON DISCOVERY. | Z                  |
|--------------------------------------------------------------------------------------------------------------------------------------------------------------------------------------------------------------------------------------------|--------------------|
|                                                                                                                                                                                                                                            |                    |
|                                                                                                                                                                                                                                            |                    |
|                                                                                                                                                                                                                                            |                    |
|                                                                                                                                                                                                                                            |                    |
|                                                                                                                                                                                                                                            |                    |
|                                                                                                                                                                                                                                            |                    |
|                                                                                                                                                                                                                                            |                    |
|                                                                                                                                                                                                                                            |                    |
|                                                                                                                                                                                                                                            |                    |
| Rev. Date Description                                                                                                                                                                                                                      |                    |
| GOWER STREET, LONDON WC1E 6BT                                                                                                                                                                                                              |                    |
| Drawn: S.H.                                                                                                                                                                                                                                |                    |
| Date: April 2024                                                                                                                                                                                                                           |                    |
| Scale: 1:50 @ A3<br>10 & 11 Woburn Square<br>London, WC1H 0NS                                                                                                                                                                              |                    |
| ,                                                                                                                                                                                                                                          |                    |
| Third Floor                                                                                                                                                                                                                                |                    |
| DWG. NO. 163/164 - 01 ·                                                                                                                                                                                                                    | - 5 <sub>rev</sub> |