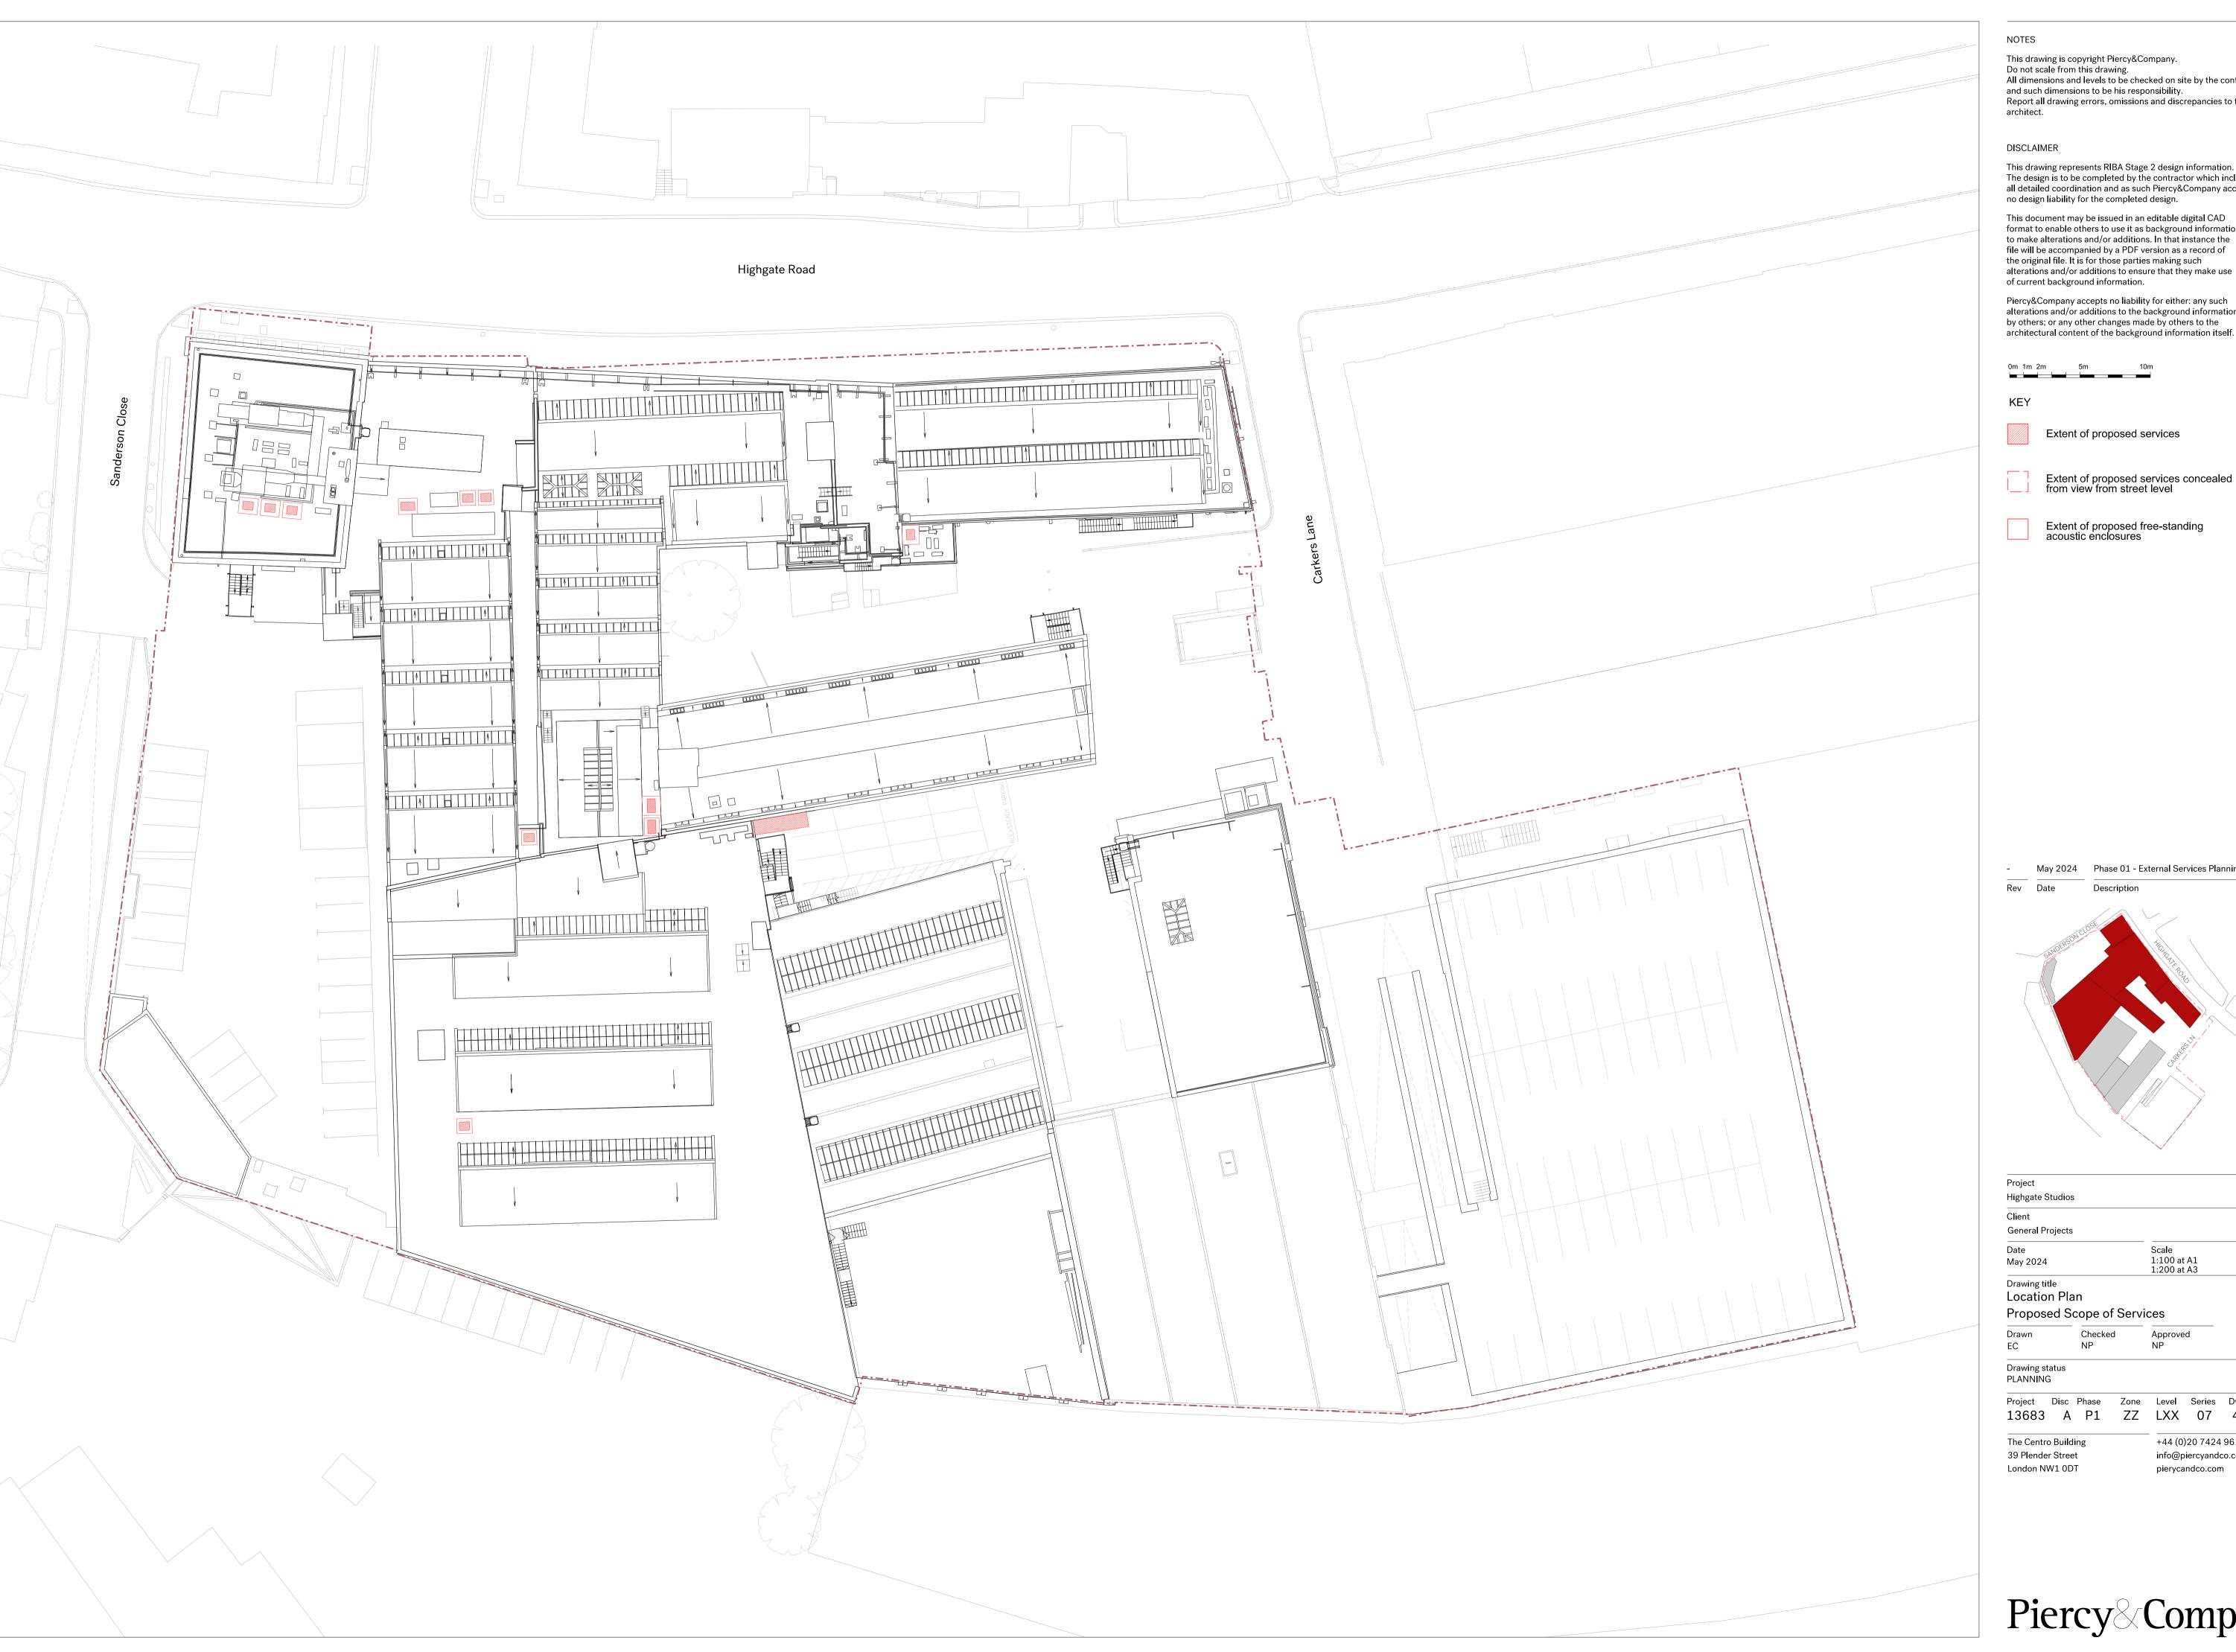

Extent of proposed free-standing acoustic enclosures

- May 2024 Phase 01 - External Services Planning Issue

Highgate Studios

General Projects

Scale 1:100 at A1 1:200 at A3

Drawing title
Location Plan

ZZ LXX 07 499