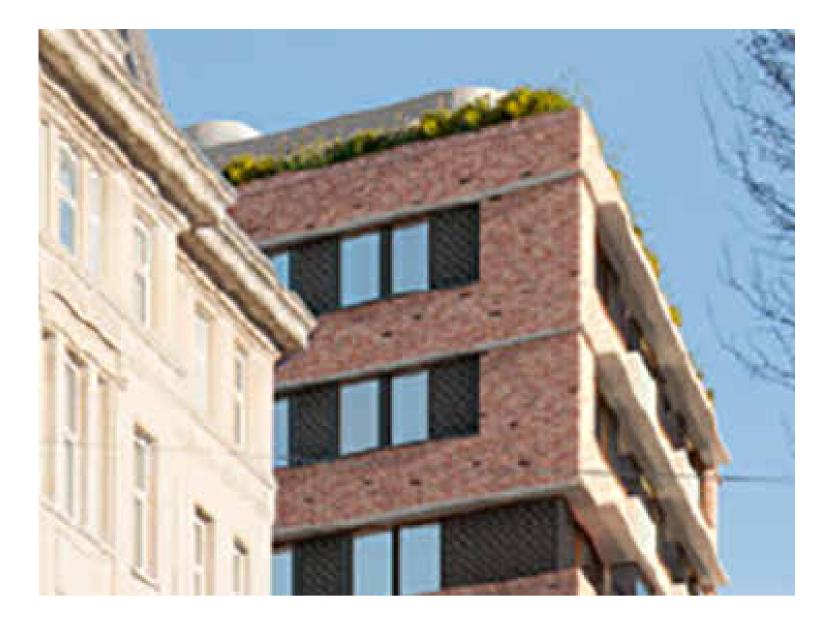

**CGI** with Plant in Red Swinton Street (East)

CGI with Plant in Red (Enlarged) - Not Visible in View Gray's Inn Road (North)

CGI with Plant in Red (Enlarged)
Gray's Inn Road (South)

CGI with Plant in Red (Enlarged)
Swinton Street (East)