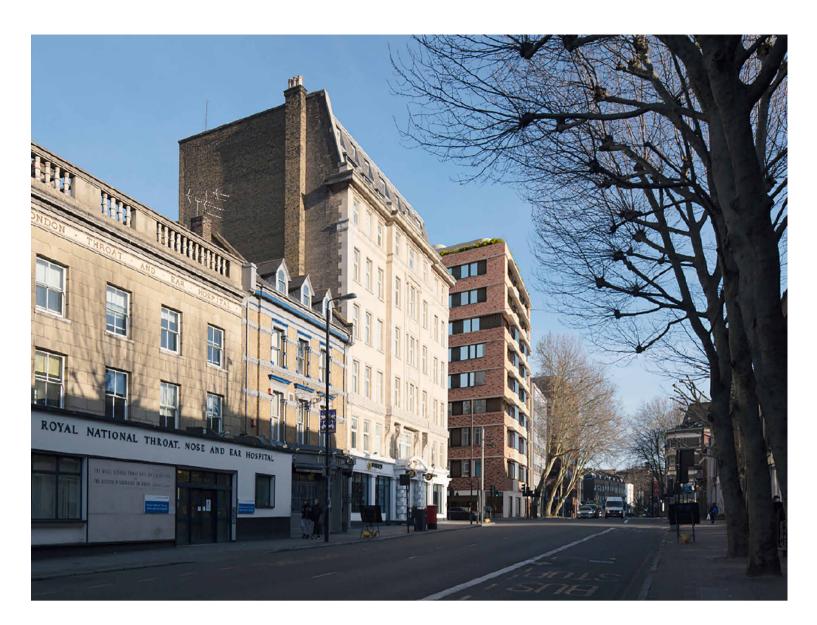

Approved CGI Gray's Inn Road (North)

**Approved CGI** Gray's Inn Road (South)

**Approved CGI** Swinton Street (East)

CGI with Plant in Red - Not Visible in View Gray's Inn Road (North)

**CGI** with Plant in Red Gray's Inn Road (South)