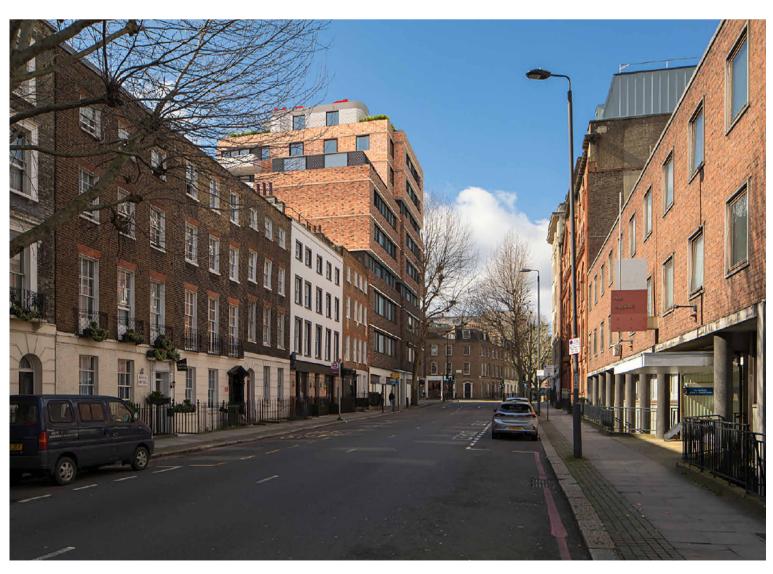

Approved CGI Gray's Inn Road (North)

**Approved CGI** Gray's Inn Road (South)

**Approved CGI** Swinton Street (East)

CGI with Plant in Red - Not Visible in View Gray's Inn Road (North)

**CGI** with Plant in Red Gray's Inn Road (South)

**CGI** with Plant in Red Swinton Street (East)

CGI with Plant in Red (Enlarged) - Not Visible in View Gray's Inn Road (North)

CGI with Plant in Red (Enlarged)
Gray's Inn Road (South)

CGI with Plant in Red (Enlarged)
Swinton Street (East)