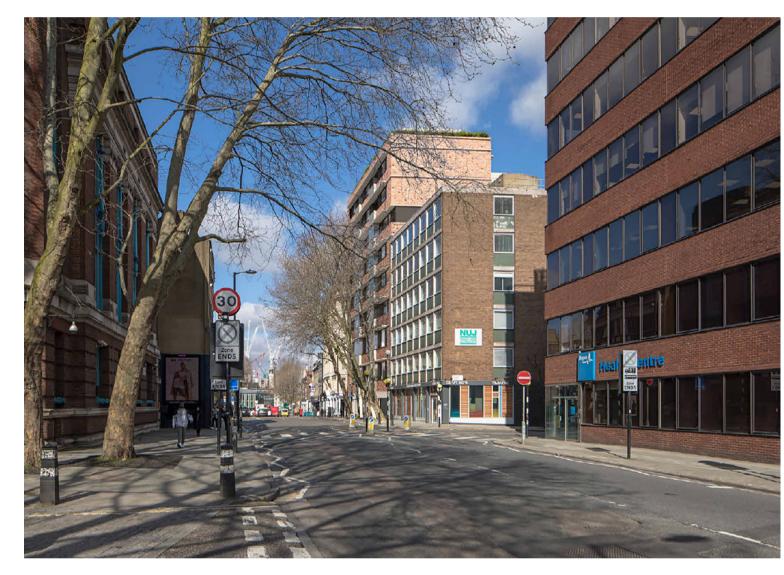

Approved CGI Gray's Inn Road (North)

**Approved CGI** Gray's Inn Road (South)

**Approved CGI** Swinton Street (East)

CGI with Plant in Red - Not Visible in View Gray's Inn Road (North)

**CGI** with Plant in Red Gray's Inn Road (South)

**CGI** with Plant in Red Swinton Street (East)

CGI with Plant in Red (Enlarged) - Not Visible in View Gray's Inn Road (North)

CGI with Plant in Red (Enlarged)
Gray's Inn Road (South)

CGI with Plant in Red (Enlarged)
Swinton Street (East)