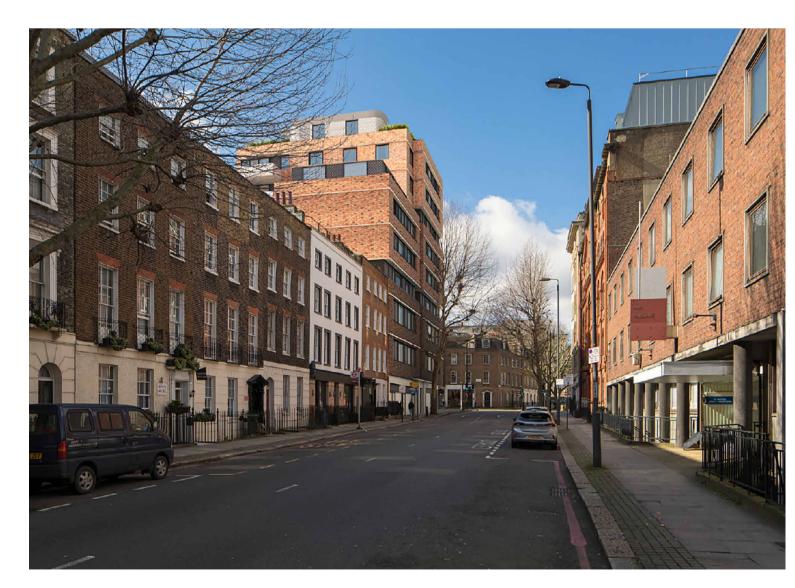

Approved CGI Gray's Inn Road (North)

**Approved CGI** Gray's Inn Road (South)

**Approved CGI** Swinton Street (East)

CGI with Plant in Red - Not Visible in View Gray's Inn Road (North)

**CGI** with Plant in Red Gray's Inn Road (South)

**CGI** with Plant in Red Swinton Street (East)

CGI with Plant in Red (Enlarged) - Not Visible in View Gray's Inn Road (North)

CGI with Plant in Red (Enlarged)
Gray's Inn Road (South)

CGI with Plant in Red (Enlarged)
Swinton Street (East)