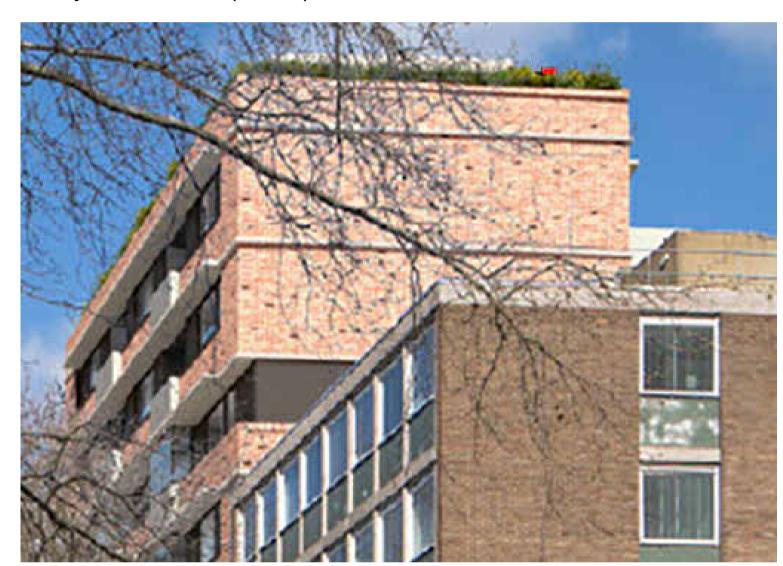

**CGI** with Plant in Red Swinton Street (East)

CGI with Plant in Red (Enlarged) - Not Visible in View Gray's Inn Road (North)

CGI with Plant in Red (Enlarged)
Gray's Inn Road (South)

CGI with Plant in Red (Enlarged)
Swinton Street (East)