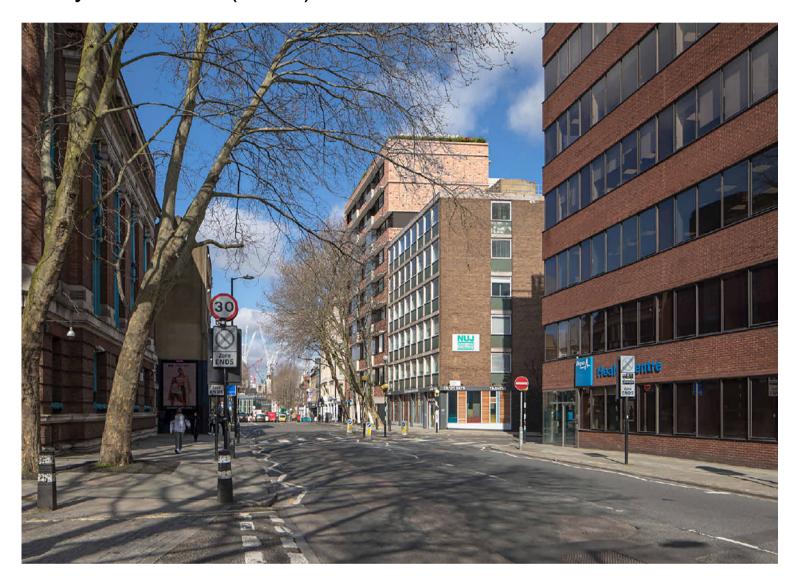

Approved CGI Gray's Inn Road (North)

**Approved CGI** Gray's Inn Road (South)

**Approved CGI** Swinton Street (East)

CGI with Plant in Red - Not Visible in View Gray's Inn Road (North)

**CGI** with Plant in Red Gray's Inn Road (South)