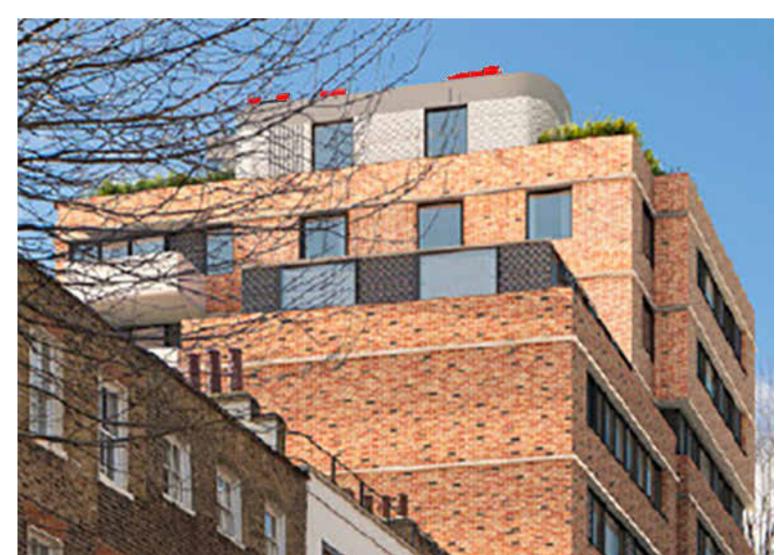

Approved CGI Gray's Inn Road (North)

**Approved CGI** Gray's Inn Road (South)

**Approved CGI** Swinton Street (East)

CGI with Plant in Red - Not Visible in View Gray's Inn Road (North)

**CGI** with Plant in Red Gray's Inn Road (South)

**CGI** with Plant in Red Swinton Street (East)

CGI with Plant in Red (Enlarged) - Not Visible in View Gray's Inn Road (North)

CGI with Plant in Red (Enlarged)
Gray's Inn Road (South)

CGI with Plant in Red (Enlarged)
Swinton Street (East)