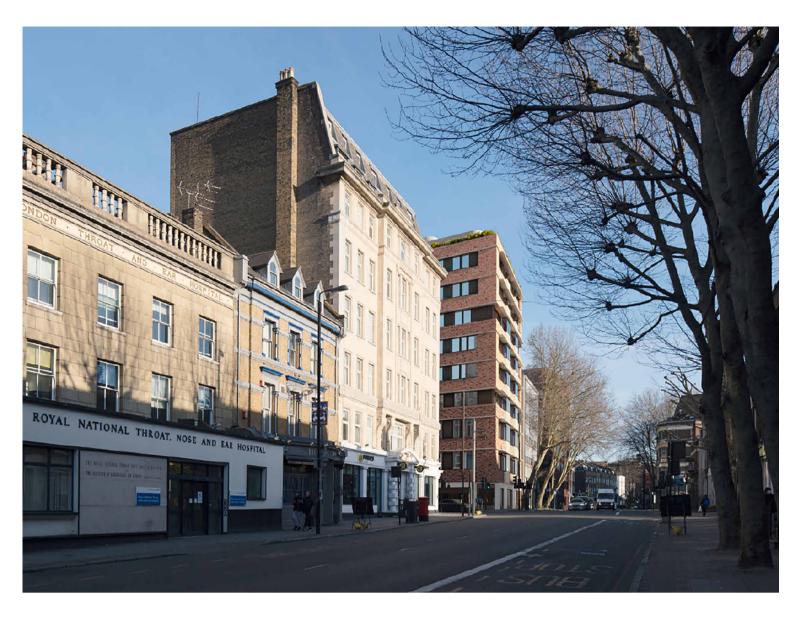

Approved CGI Gray's Inn Road (North)

**Approved CGI** Gray's Inn Road (South)

**Approved CGI** Swinton Street (East)

CGI with Plant in Red - Not Visible in View Gray's Inn Road (North)

**CGI** with Plant in Red Gray's Inn Road (South)