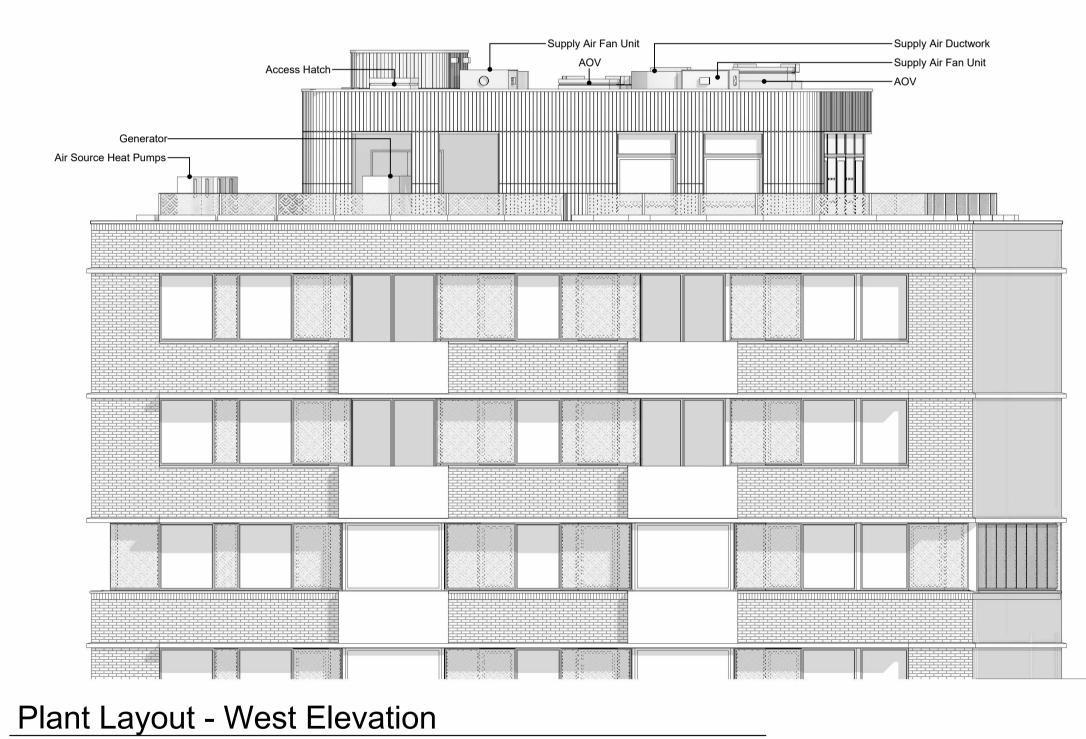

1:100





Plant Layout - East Elevation 1:100







## Do not scale from this drawing

© Brookes Architects Limited (BAL), all rights reserved.

This drawing has been prepared for the use of BAL 's client specifically for the site titled below. It may not be used, modified, reproduced or relied upon by third parties.

Do not scale from this drawing. All areas are approximate. All dimensions are to be verified on site prior to construction. Responsibility for the reproduction of this drawing lies with the recipient to check that all information has been replicated in full when compared with the original.

This drawing must be read in conjunction with all other relevant consultants ' information.

Any discrepancies and/or ambiguities within this drawing, or between it and information given elsewhere, must be reported immediately to BAL