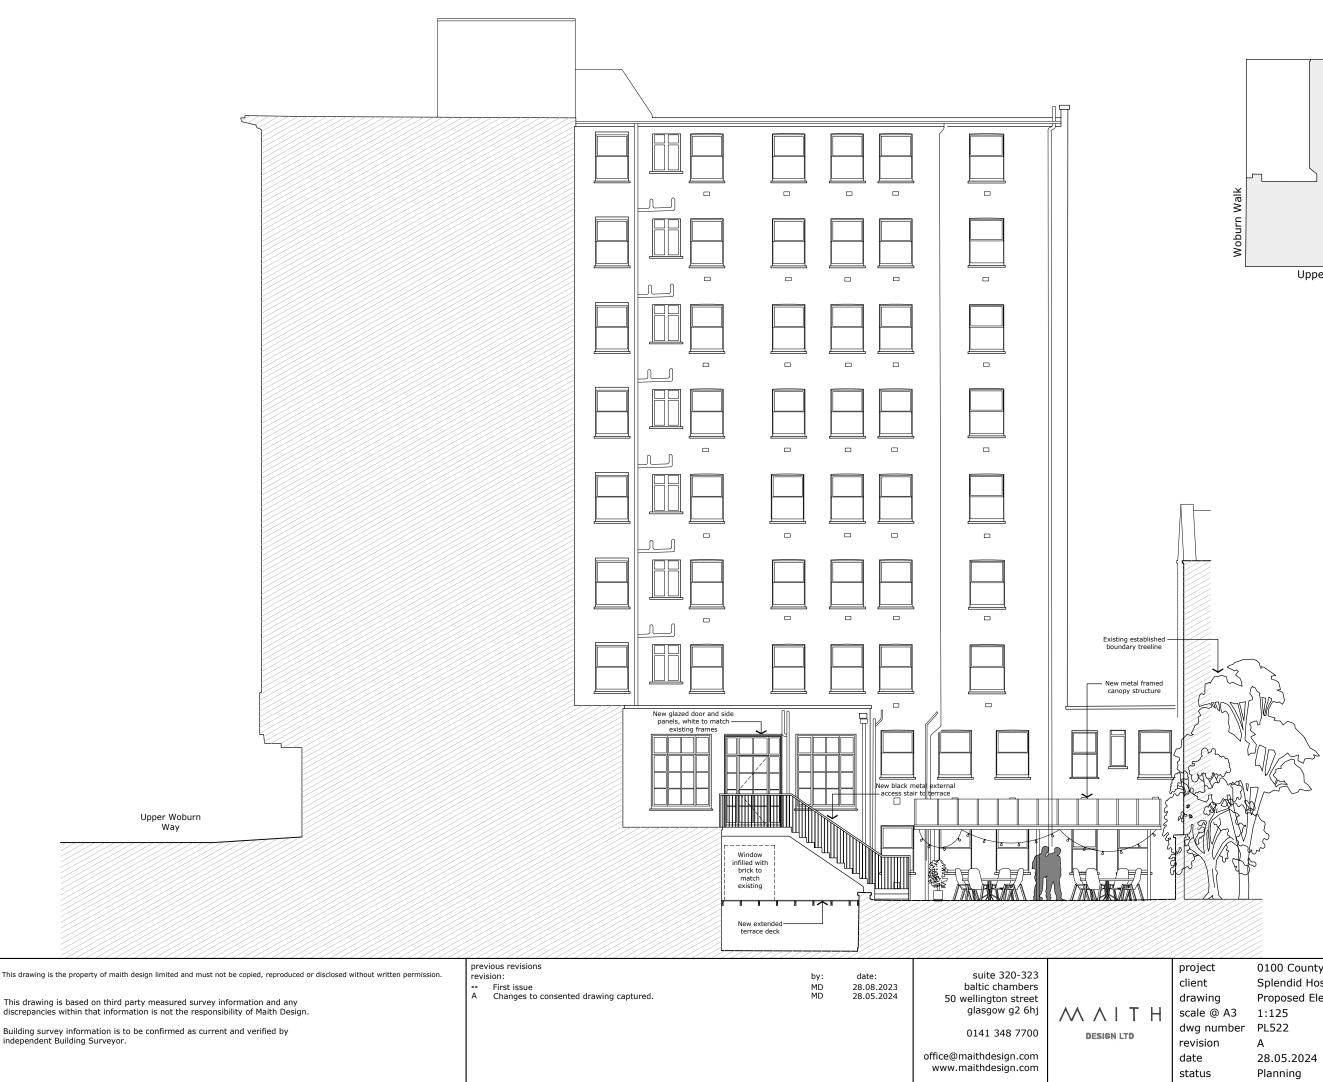

Building survey information is to be confirmed as current and verified by independent Building Surveyor.

> office@maithdesign.com www.maithdesign.com

date status Planning

28.05.2024

| This drawing is the property of maith design limited and must not be copied, reproduced or disclosed without written permission.                          | previous revisions<br>revision:<br>First issue                                                                                             | by:<br>MD | date:<br>28.08.2023                    | suite 320-323<br>baltic chambers       |                 | project<br>client     | 0100 County Hotel Euston<br>Splendid Hospitality Group |
|-----------------------------------------------------------------------------------------------------------------------------------------------------------|--------------------------------------------------------------------------------------------------------------------------------------------|-----------|----------------------------------------|----------------------------------------|-----------------|-----------------------|--------------------------------------------------------|
| This drawing is based on third party measured survey information and any discrepancies within that information is not the responsibility of Maith Design. | A linen store removed and substation/fire escape screen redesigned B substation/fire escape screen redesigned C Link extension redesigned. | MD<br>MD  | 01.12.2023<br>09.12.2023<br>19.02.2024 | 50 wellington street<br>glasgow g2 6hj | $M \land I T H$ | drawing<br>scale @ A3 | Proposed Elevation: North West (Side)<br>1:125         |
| Building survey information is to be confirmed as current and verified by                                                                                 | D Changes to consented drawing captured.                                                                                                   | MD        | 28.05.2024                             | 0141 348 7700                          |                 | dwg number            |                                                        |
| independent Building Surveyor.                                                                                                                            |                                                                                                                                            |           |                                        | office@maithdesign.com                 |                 | revision<br>date      | D<br>28.05.2024                                        |
|                                                                                                                                                           |                                                                                                                                            |           |                                        | www.maithdesign.com                    |                 | status                | Planning                                               |

|                  | project    | 0100 County Hotel Euston              |
|------------------|------------|---------------------------------------|
|                  | client     | Splendid Hospitality Group            |
|                  | drawing    | Proposed Elevation: South East (Side) |
| $\left  \right $ | scale @ A3 | 1:125                                 |
|                  | dwg number | PL522                                 |
|                  | revision   | Α                                     |
|                  | date       | 28.05.2024                            |
|                  | status     | Planning                              |