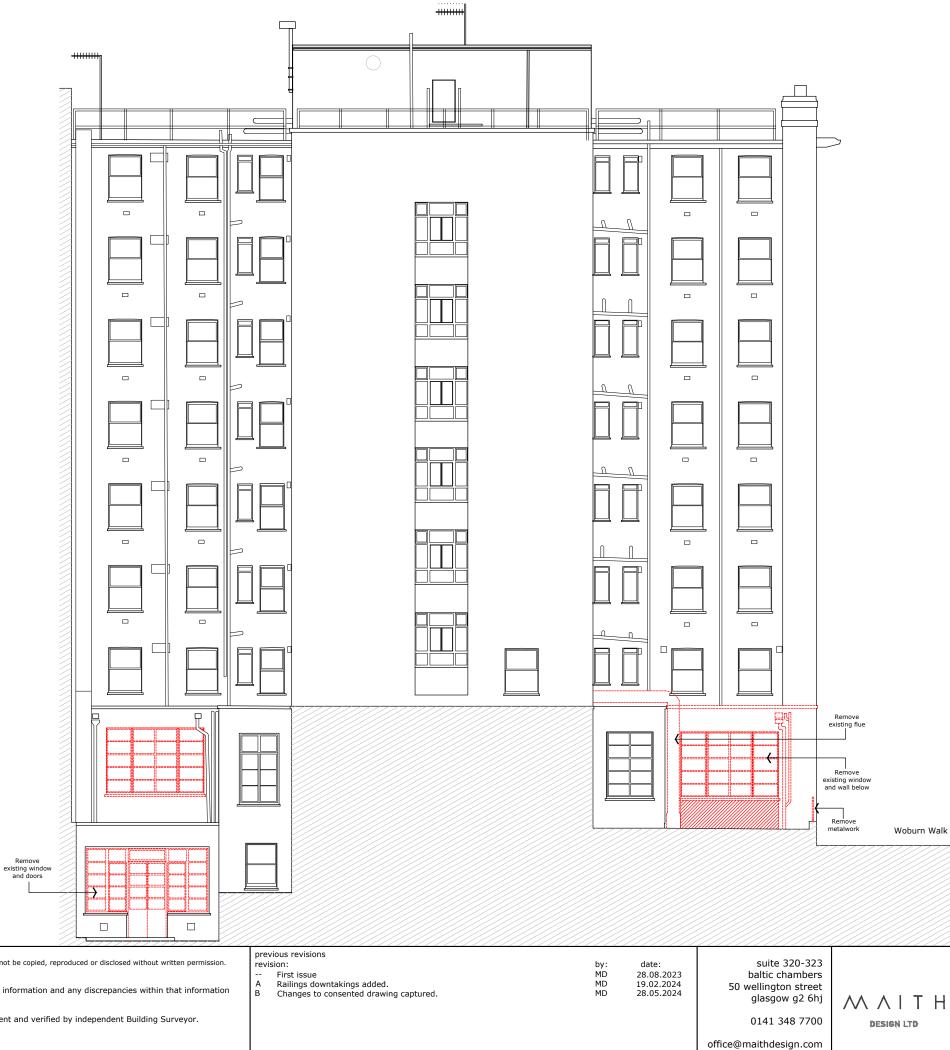

| his drawing is the property of maith design limited and must not be copied, reproduced or disclosed without written permission.                             | previous revisions<br>revision:<br>First issue | by:<br>MD | date:<br>28.08.2023 | suite 320-323<br>baltic chambers              |            |
|-------------------------------------------------------------------------------------------------------------------------------------------------------------|------------------------------------------------|-----------|---------------------|-----------------------------------------------|------------|
| This drawing is based on third party measured survey information and any discrepancies within that information<br>s not the responsibility of Maith Design. | A Changes to consented drawing captured.       | MD        | 28.05.2024          | 50 wellington street<br>glasgow g2 6hj        | ΜΛΙΤΗ      |
| Building survey information is to be confirmed as current and verified by independent Building Surveyor.                                                    |                                                |           |                     | 0141 348 7700                                 | DESIGN LTD |
|                                                                                                                                                             |                                                |           |                     | office@maithdesign.com<br>www.maithdesign.com |            |