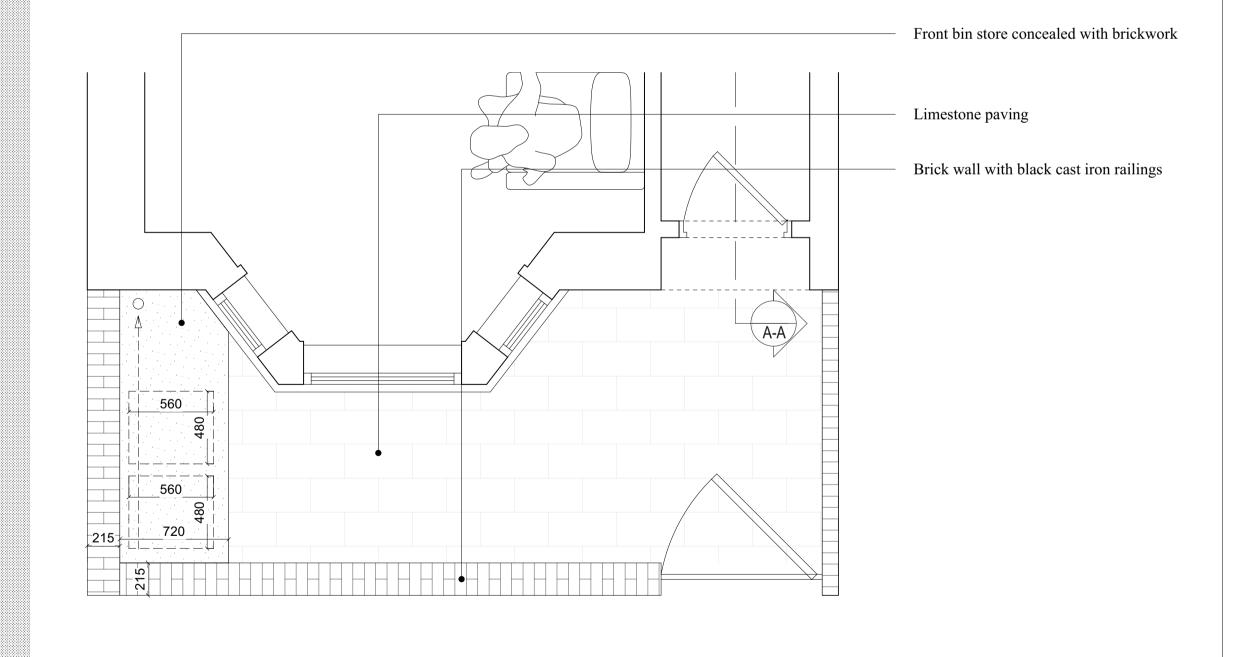

Traditional black cast iron metal railing on top of brick plinth Brick wall to front in Flemish bond London Stock brick to match existing Proposed planting to be reinstated - Holly to be planted - variety Nollie Stevens as well as Pyracantha (evergreen) :rNo :rDate :rApprNote

## Plan view of front area

Do not scale this drawing. All dimensions to be checked on site by the contractor and such dimensions to be their responsibility. All work must comply with relevant British Standards and Building Regulations requirements. Drawing errors and omissions to be reported to the architect/designer. Kitchen manufacturer to make all measurements on site