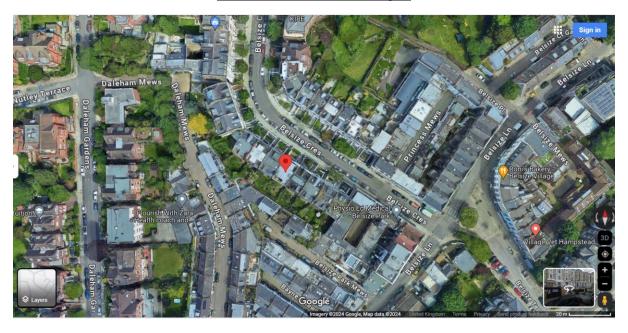

# 13 Belsize Crescent: Site Images.

1. Goolgemaps satellite view.

2. Googlemaps satellite view close up.

3. Google 3D view of rear.

4. Google 3D view of front.

5. Google Streetview. Large existing front dormer to host site.