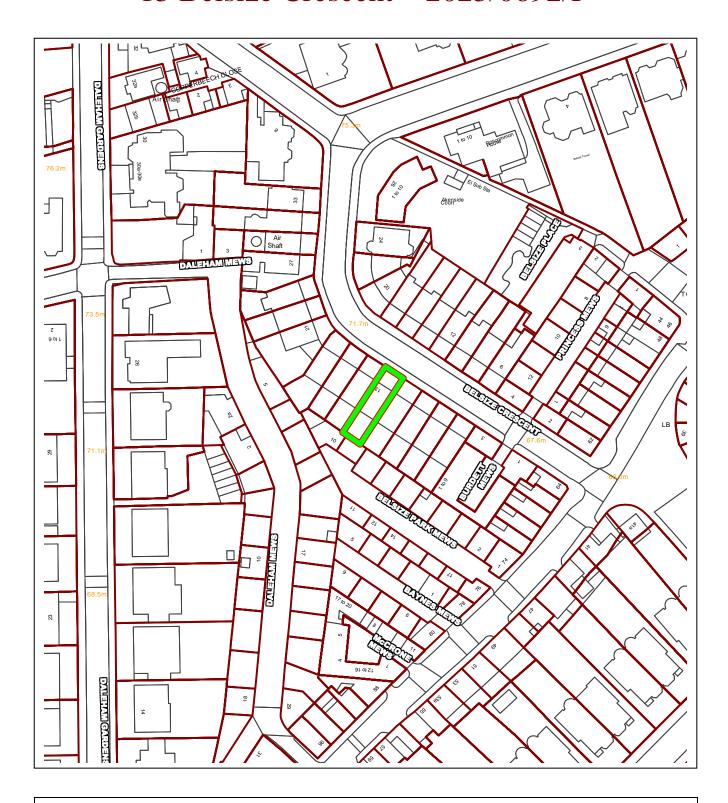

# 13 Belsize Crescent – 2023/0692/P

This material has been reproduced from Ordnance Survey digital map data with the permission of the controller of Her Majesty's Stationery Office, © Crown Copyright.

## **Site Description**

The host site is a single family dwelling, terraced house, constructed during the Victorian period across five floors including lower ground floor and habitable loft space. It is situated on the south-west side of Belsize Crescent.

The property is not listed, but is located within the Belsize Conservation Area. The site is noted along with its neighbours as making a positive contribution to the character and appearance of the area.