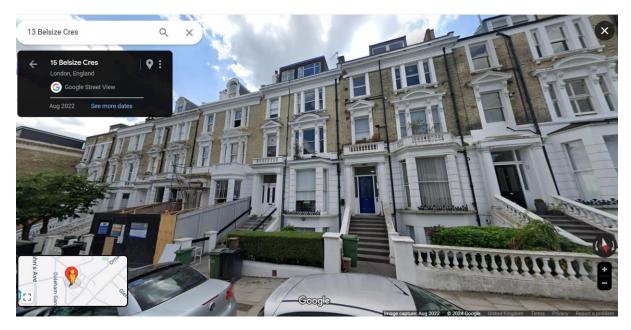

# 13 Belsize Crescent: Site Images.

1. Goolgemaps satellite view.

2. Googlemaps satellite view close up.

3. Google 3D view of rear.

4. Google 3D view of front.

5. Google Streetview. Large existing front dormer to host site.