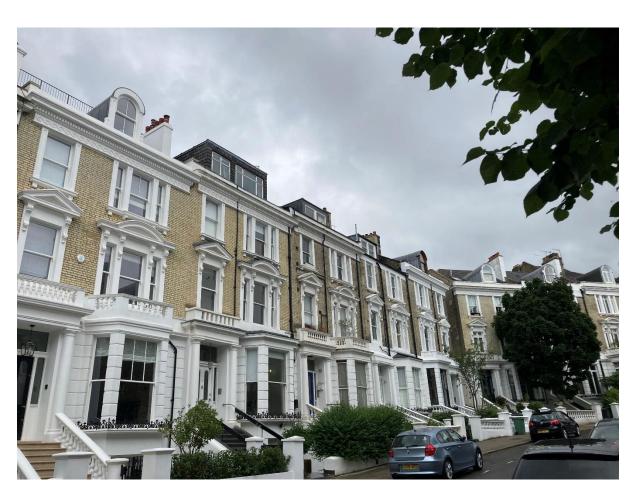

6. Site visit photograph, street scene. Host site with large existing front dormer.

7. Site visit photograph, front light-well.

8. Site visit photograph, Front light well.

9. Site visit photograph, existing condition at lower ground floor.