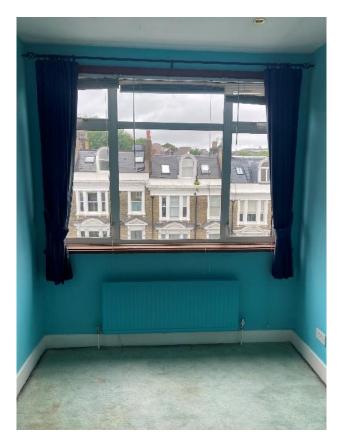

# 13 Belsize Crescent: Site Images.

1. Goolgemaps satellite view.

2. Googlemaps satellite view close up.

3. Google 3D view of rear.

4. Google 3D view of front.

5. Google Streetview. Large existing front dormer to host site.