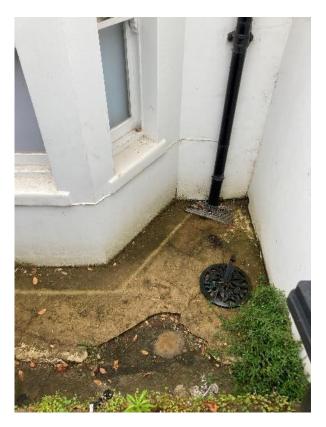

6. Site visit photograph, street scene. Host site with large existing front dormer.

7. Site visit photograph, front light-well.

8. Site visit photograph, Front light well.

9. Site visit photograph, existing condition at lower ground floor.

10. Site visit photograph, lower ground floor view to rear.

11. Site visit photograph, rear garden.

12. Site visit photograph, one side of existing front dormer.

13. Site visit photograph, existing rear balcony railing.