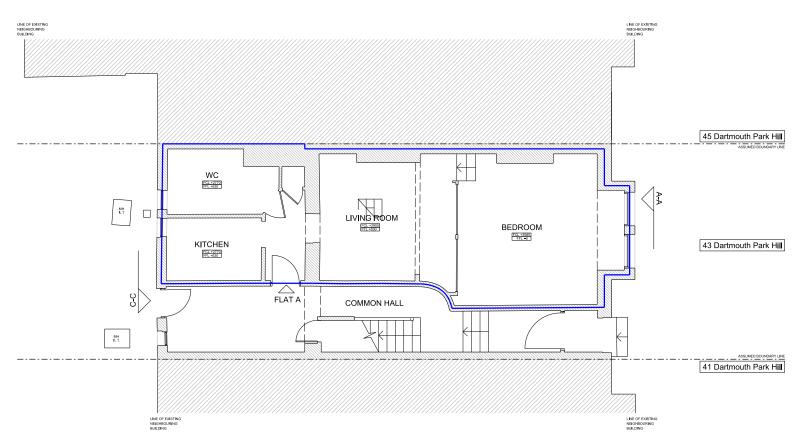

1. EXISTING GROUND FLOOR PLAN

THIS DRAWING AND THE INFORMATION CONTAINED THERE HIS THE PROPERTY OF SHE CONSULTING LIT AND MAY NOT BE REPRODUCED WITHOUT PERMISSION.

ALL DIMENSIONS, LEVELS, SLOPES, POSITIONS AND LOCATIONS OF

LAURA & BEAU
House 43A DARTMOUTH PARK HILL, LONDON, NW5 1HU

EXISTING GROUND FLOOR PLAN

Drawing no. | Scale | Revision | Date | Q. | 43DPH-002 | 1:50@A2 / 1:100@A4 | - | | 09.23