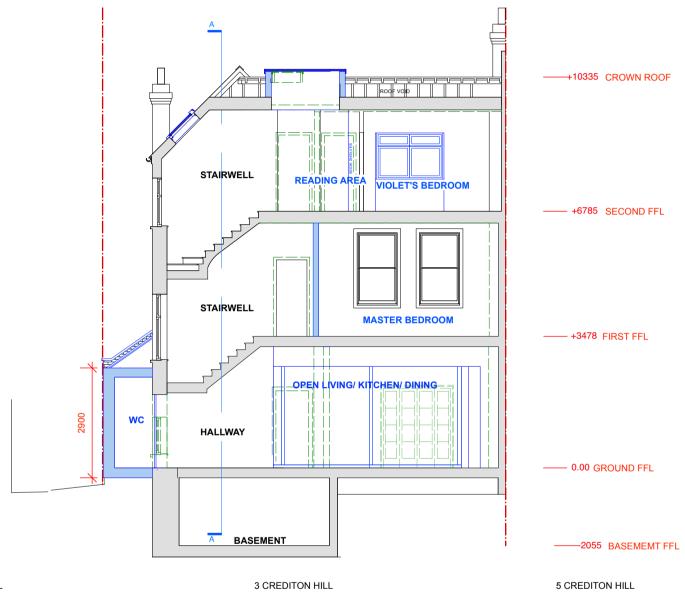

## PROPOSED SECTION A-A FOR PLANNING APPLICATION REV. DATE DESCRIPTION REV. DATE DESCRIPTION REV. DATE DESCRIPTION CLIENT: NOTE: DATE: MAY 2024 SIMON MILLER ALL DIMENSIONS ARE IN MILLIMETERS. INCONSISTENCIES ARE TO BE REPORTED TO REAR EXTENSION AND INTERNAL ALTERATIONS EMILY ROBINSON & ARCHITECTS DRAWN BY: TJ ISLAY ROBINSON THE ARCHITECT IMMEDIATELY. T+44 (0)20 8201 9875 1:100 @ A3 SCALE: COPYRIGHT IS HELD BY SIMON MILLER info@simonmillerarchitects.com simonmillerarchitects DRAWING TITLE: ARCHITECTS LTD. REVISION: DRAWING NO.: 3 CREDITON HILL, LONDON NW6 1HT PROPOSED SECTOPN A-A 11 Portsdown Mews Temple Fortune London NW11 7HD 580 1PL10

··—·— ASSUMED BOUNDARY LINE

1 CREDITON HILL