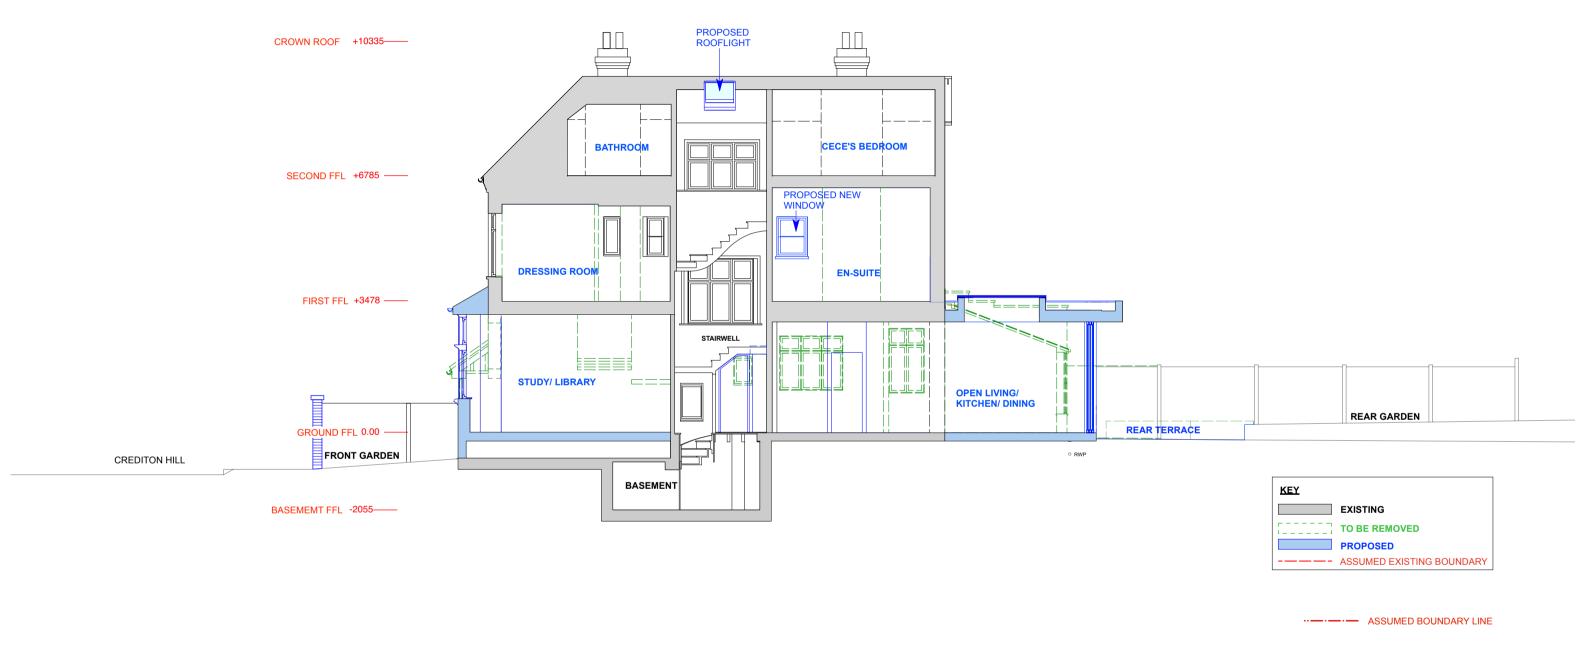

## PROPOSED SECTION B-B FOR PLANNING APPLICATION

| REV | DATE | DESCRIPTION | REV. | DATE | DESCRIPTION | REV. | DATE | DESCRIPTION |  | NOTE:                                                                                                | CLIENT:                            | PROJECT:                                | CIMONI MILLED                  | DATE:     | MAY 2024  | ļ          |
|-----|------|-------------|------|------|-------------|------|------|-------------|--|------------------------------------------------------------------------------------------------------|------------------------------------|-----------------------------------------|--------------------------------|-----------|-----------|------------|
|     |      |             |      |      |             |      |      |             |  | ALL DIMENSIONS ARE IN MILLIMETERS.  INCONSISTENCIES ARE TO BE REPORTED TO THE ARCHITECT IMMEDIATELY. | EMILY ROBINSON &<br>ISLAY ROBINSON | REAR EXTENSION AND INTERNAL ALTERATIONS | SIMON MILLER<br>ARCHITECTS     | DRAWN BY: | TJ        |            |
|     |      |             |      |      |             |      |      |             |  | 1                                                                                                    |                                    |                                         | T+44 (0)20 8201 9875           | SCALE:    | 1:100 @ A | <b>\</b> 3 |
|     |      |             |      |      |             |      |      |             |  | COPYRIGHT IS HELD BY SIMON MILLER ARCHITECTS LTD.                                                    | SITE:                              | DRAWING TITLE:                          | info@simonmillerarchitects.com |           |           |            |
|     |      |             |      |      |             |      |      |             |  | 3 CREDITON HILL,<br>LONDON<br>NW6 1HT                                                                | PROPOSED SECTION B-B               | simonmillerarchitects                   | DRAWING NO.:                   |           | REVISION: |            |
|     |      |             |      |      |             |      |      |             |  |                                                                                                      |                                    | 11 Portsdown Mews<br>Temple Fortune     | 580 1PL1                       | 1         |           |            |
|     |      |             |      |      |             |      |      |             |  |                                                                                                      |                                    |                                         | London NW11 7HD                |           |           |            |