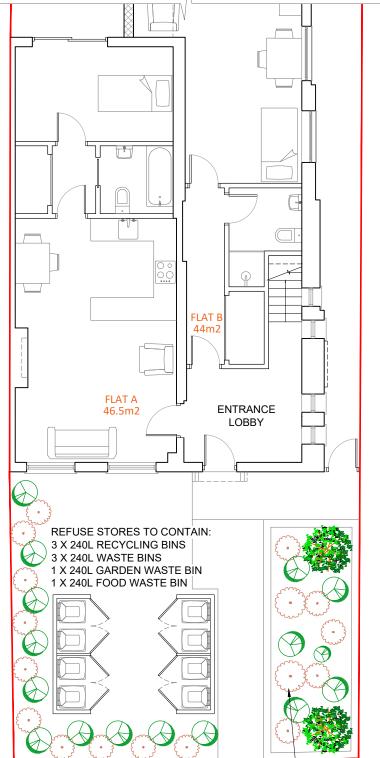

PROPOSED SITE PLAN SCALE: 1:200

PROPOSED SITE PLAN (REAR) SCALE: 1:100

PROPOSED SITE PLAN (FRONT) SCALE: 1:100

EXISTING OFF STREET PARKING SPACE TO BE REPLACED WITH SOFT LANDSCAPING

This drawing is the property of Orb Property Planning Ltd and may not be reproduced, loaned or copied, in part or in full, without the prior written consent of Orb Property Planning Ltd. This drawing is not for construction purposes, unless otherwise stated. The Contractor is responsible for checking all dimensions before any work starts or any materials are ordered. Any discrepancies must brought to the attention of Orb Property Planning Ltd immediately,