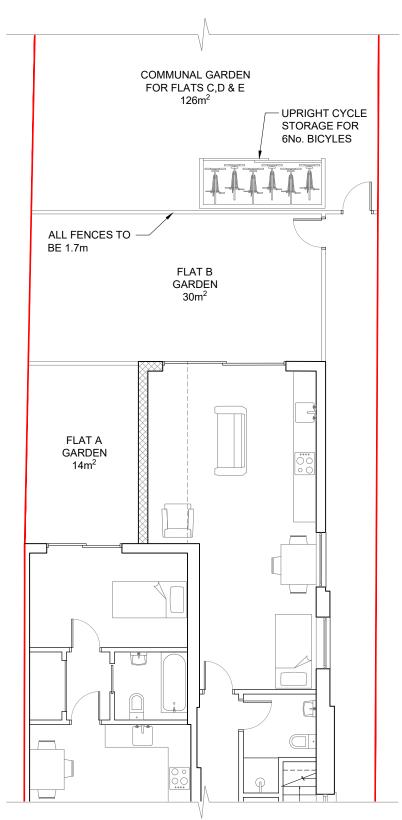

PROPOSED SITE PLAN SCALE: 1:200

PROPOSED SITE PLAN (REAR) SCALE: 1:100

PROPOSED SITE PLAN (FRONT) SCALE: 1:100

EXISTING OFF STREET PARKING SPACE TO BE REPLACED WITH SOFT LANDSCAPING

This drawing is the property of Orb Property Planning Ltd and may not be reproduced, loaned or copied, in part or in full, without the prior written consent of Orb Property Planning Ltd. This drawing is not for construction purposes, unless otherwise stated. The Contractor is responsible for checking all dimensions before any work starts or any materials are ordered. Any discrepancies must brought to the attention of Orb Property Planning Ltd immediately,