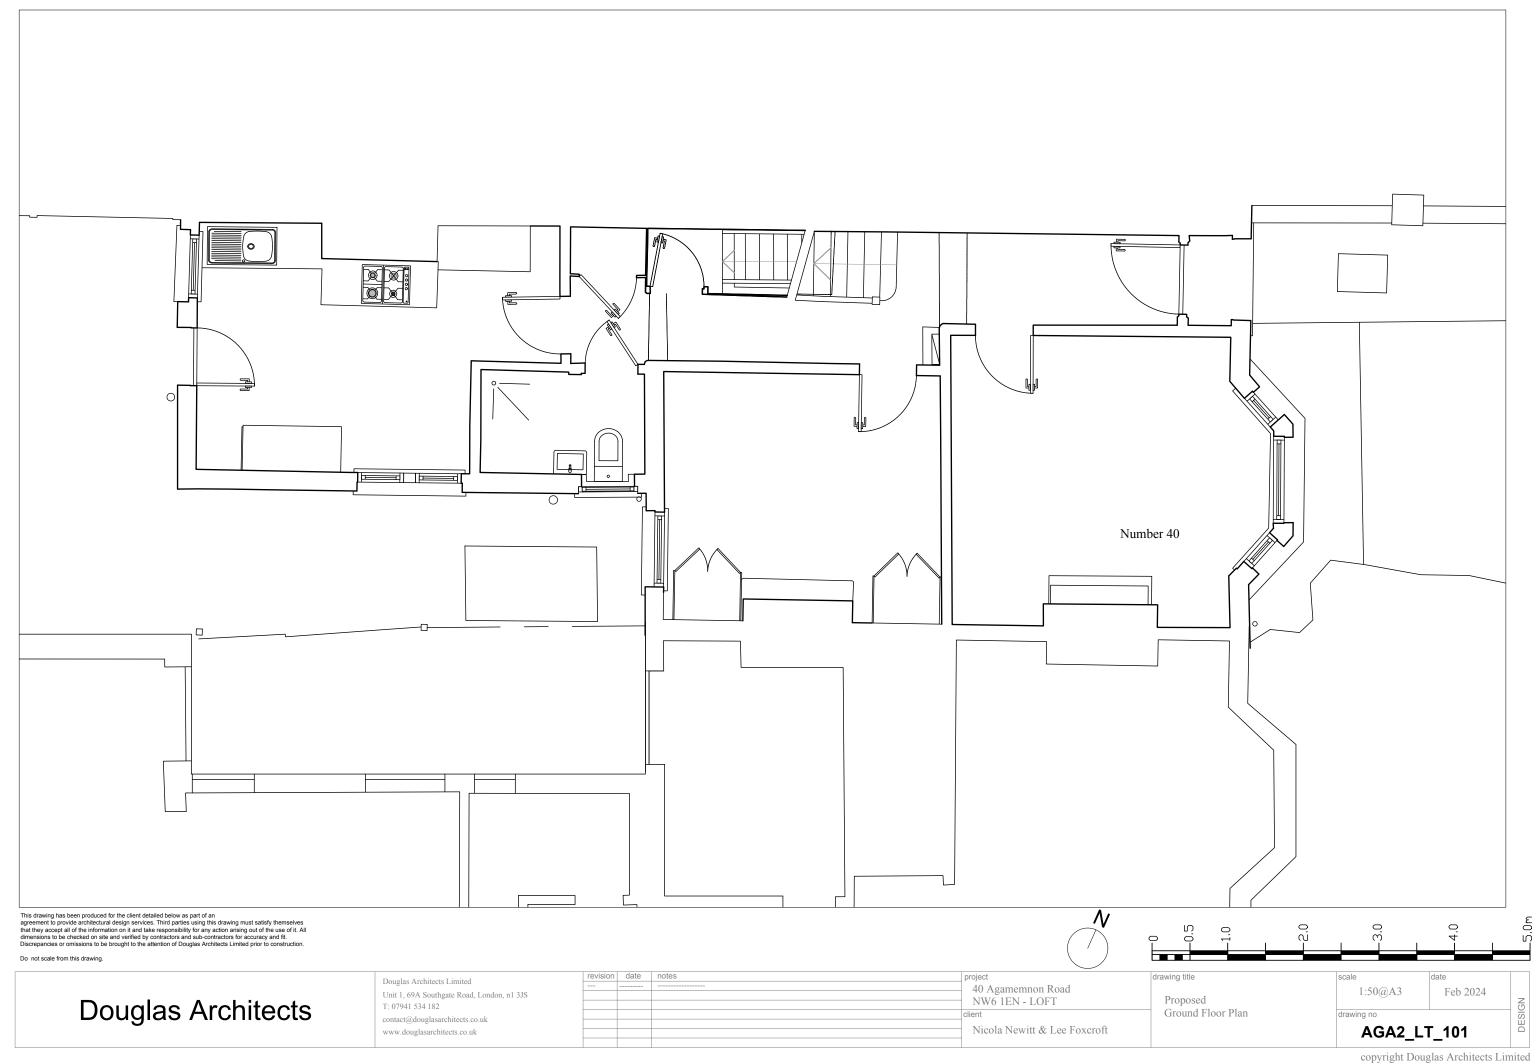

## **Douglas Architects**

Douglas Architects Limited Unit 1, 69A Southgate Road, London N1 3JS T: 07941 534 182 contact@douglasarchitects.co.uk www.douglasarchitects.co.uk

| vision | date | notes                                   | project                      |
|--------|------|-----------------------------------------|------------------------------|
| -      |      | *************************************** | 40 Agamemnon Road            |
|        |      |                                         |                              |
|        |      |                                         | NW6 1EN - LOFT               |
|        |      |                                         | client                       |
|        |      |                                         | M: 1 M : 0 I E 0             |
|        |      |                                         | Nicola Newitt & Lee Foxcroft |
|        |      |                                         |                              |