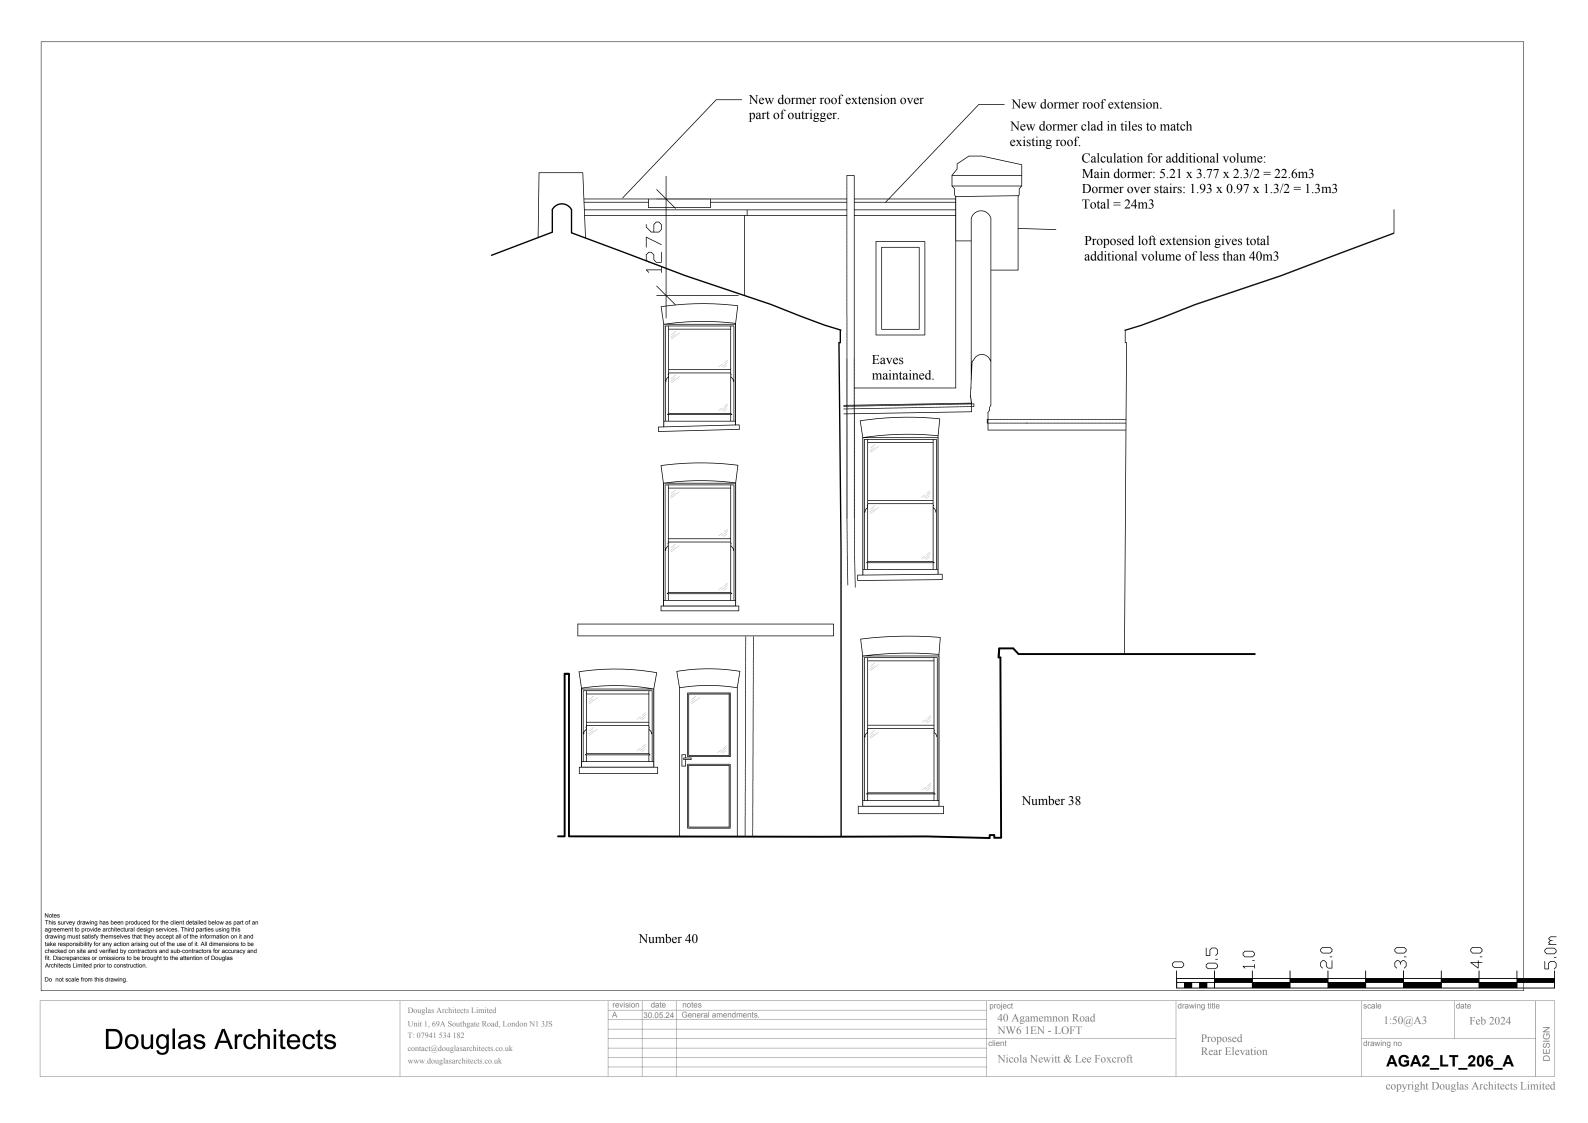

s                                   | project                      |
|--------|------|-----------------------------------------|------------------------------|
| -      |      | *************************************** | 40 Agamemnon Road            |
|        |      |                                         |                              |
|        |      |                                         | NW6 1EN - LOFT               |
|        |      |                                         | client                       |
|        |      |                                         | M: 1 M : 0 I E 0             |
|        |      |                                         | Nicola Newitt & Lee Foxcroft |
|        |      |                                         |                              |