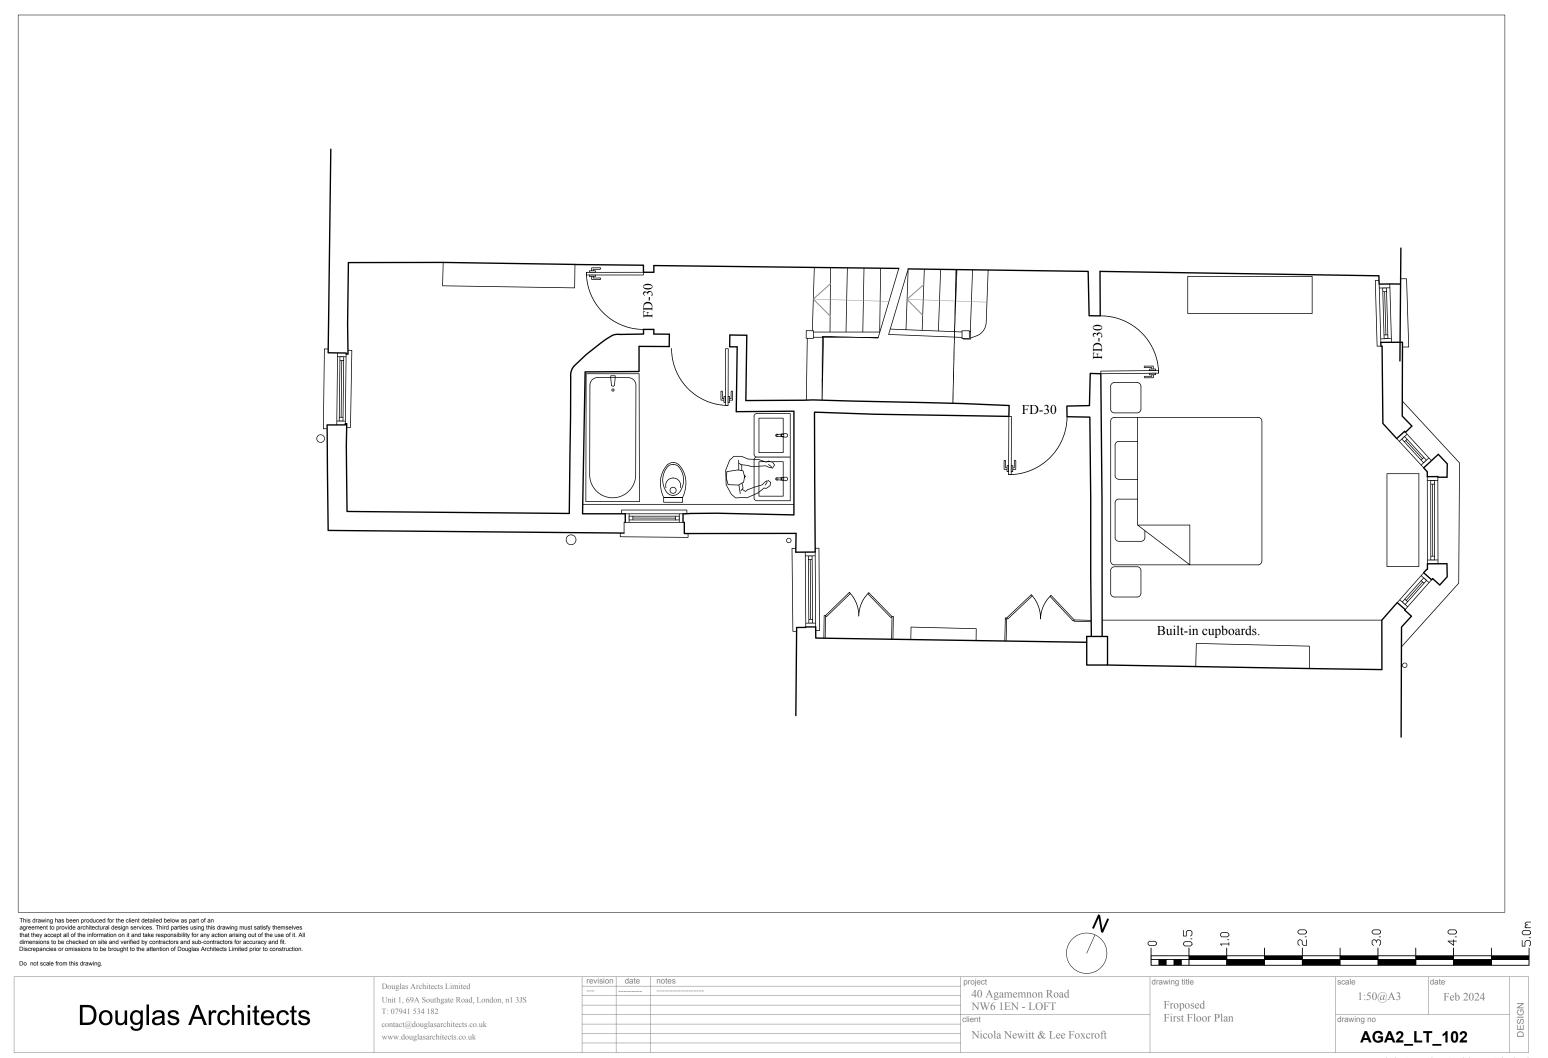

## **Douglas Architects**

Douglas Architects Limited Unit 1, 69A Southgate Road, London N1 3JS T: 07941 534 182 contact@douglasarchitects.co.uk www.douglasarchitects.co.uk

| vision | date | notes                                   | project                      |
|--------|------|-----------------------------------------|------------------------------|
| -      |      | *************************************** | 40 Agamemnon Road            |
|        |      |                                         |                              |
|        |      |                                         | NW6 1EN - LOFT               |
|        |      |                                         | client                       |
|        |      |                                         | M: 1 M : 0 I E 0             |
|        |      |                                         | Nicola Newitt & Lee Foxcroft |
|        |      |                                         |                              |