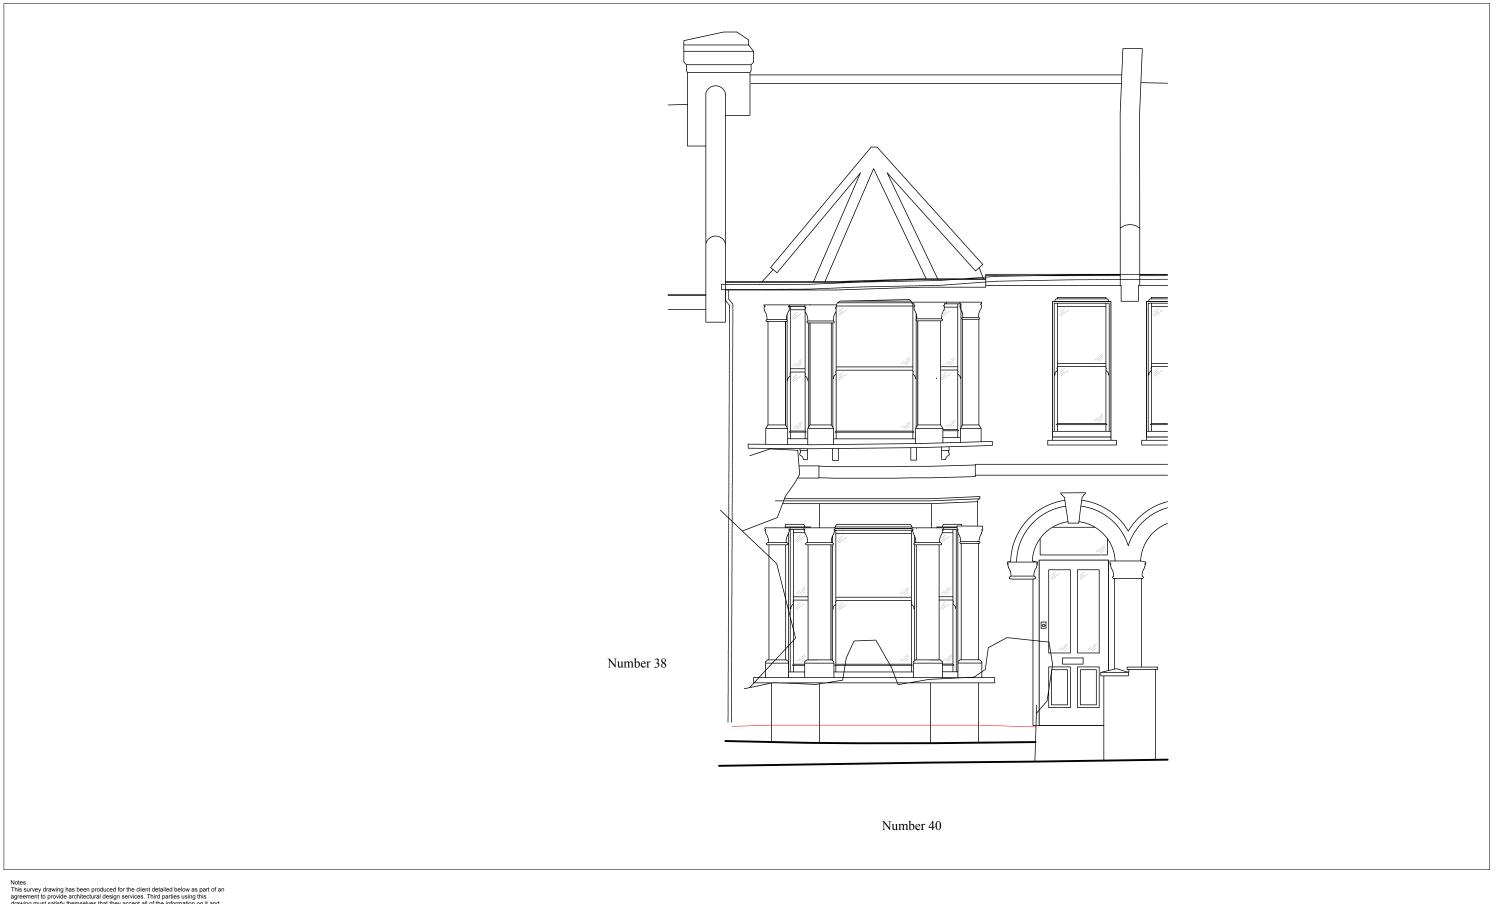

wing no Part Plan of Basement Level AGA2\_LT\_100











Do not scale from this drawing.

| <b>Douglas Architects</b> |  |
|---------------------------|--|
|---------------------------|--|

Douglas Architects Limited Unit 1, 69A Southgate Road, London N1 3JS T: 07941 534 182 contact@douglasarchitects.co.uk www.douglasarchitects.co.uk

Proposed Section A Nicola Newitt & Lee Foxcroft

40 Agamemnon Road

NW6 1EN - LOFT

1:50@A3 Jan 2024 AGA2\_LT\_201\_A





Do not scale from this drawing.

**Douglas Architects** 

Douglas Architects Limited Unit 1, 69A Southgate Road, London N1 3JS T: 07941 534 182 contact@douglasarchitects.co.uk www.douglasarchitects.co.uk

40 Agamemnon Road NW6 1EN - LOFT Nicola Newitt & Lee Foxcroft

1:50@A3 Feb 2024 Section D Showing Side Elevation AGA2\_LT\_204\_A



Do not scale from this drawing.

## **Douglas Architects**

Douglas Architects Limited Unit 1, 69A Southgate Road, London N1 3JS T: 07941 534 182 contact@douglasarchitects.co.uk www.douglasarchitects.co.uk

| vision | date | notes                                   | project                      |
|--------|------|-----------------------------------------|------------------------------|
| -      |      | *************************************** | 40 Agamemnon Road            |
|        |      |                                         |                              |
|        |      |                                         | NW6 1EN - LOFT               |
|        |      |                                         | client                       |
|        |      |