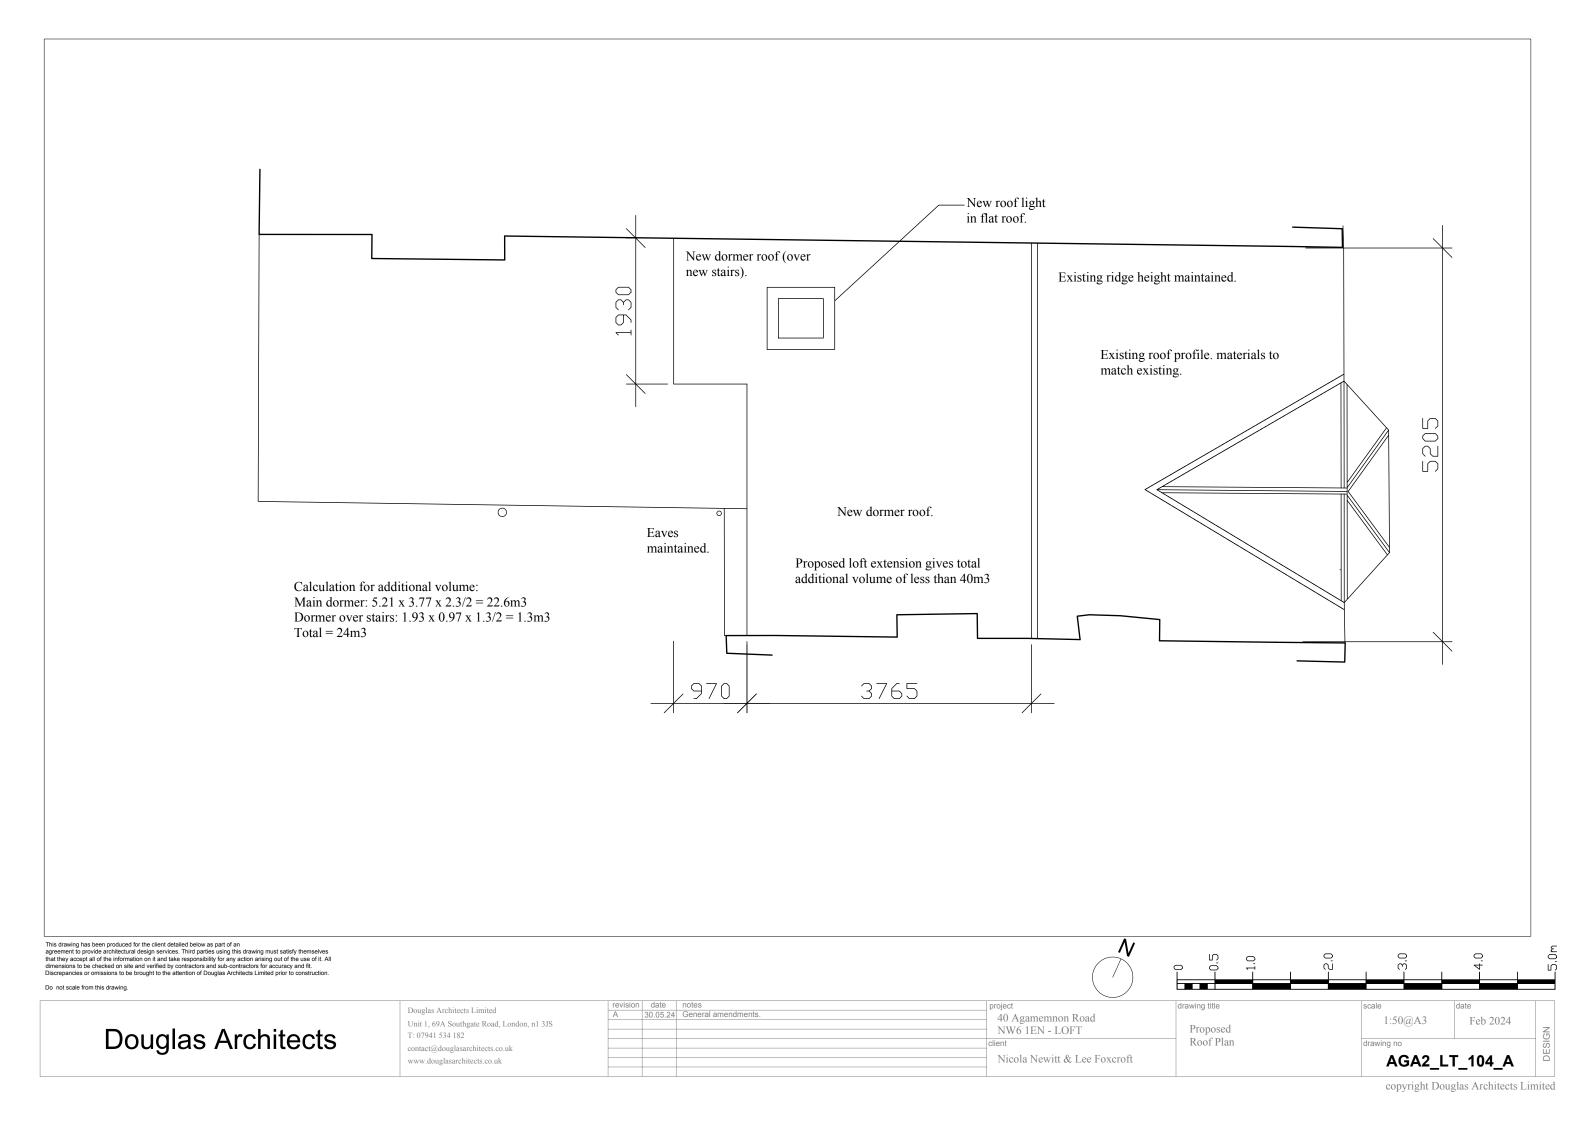

Do not scale from this drawing.

**Douglas Architects** 

Douglas Architects Limited Unit 1, 69A Southgate Road, London N1 3JS T: 07941 534 182 contact@douglasarchitects.co.uk www.douglasarchitects.co.uk

40 Agamemnon Road NW6 1 EA - LOFT Nicola Newitt & Lee Foxcroft

Proposed

1:100@A3 March 2024 Ground Floor Plan with drawing no Part Plan of Basement Level AGA2\_LT\_100

Do not scale from this drawing.

| <b>Douglas Architects</b> |  |
|---------------------------|--|
|---------------------------|--|