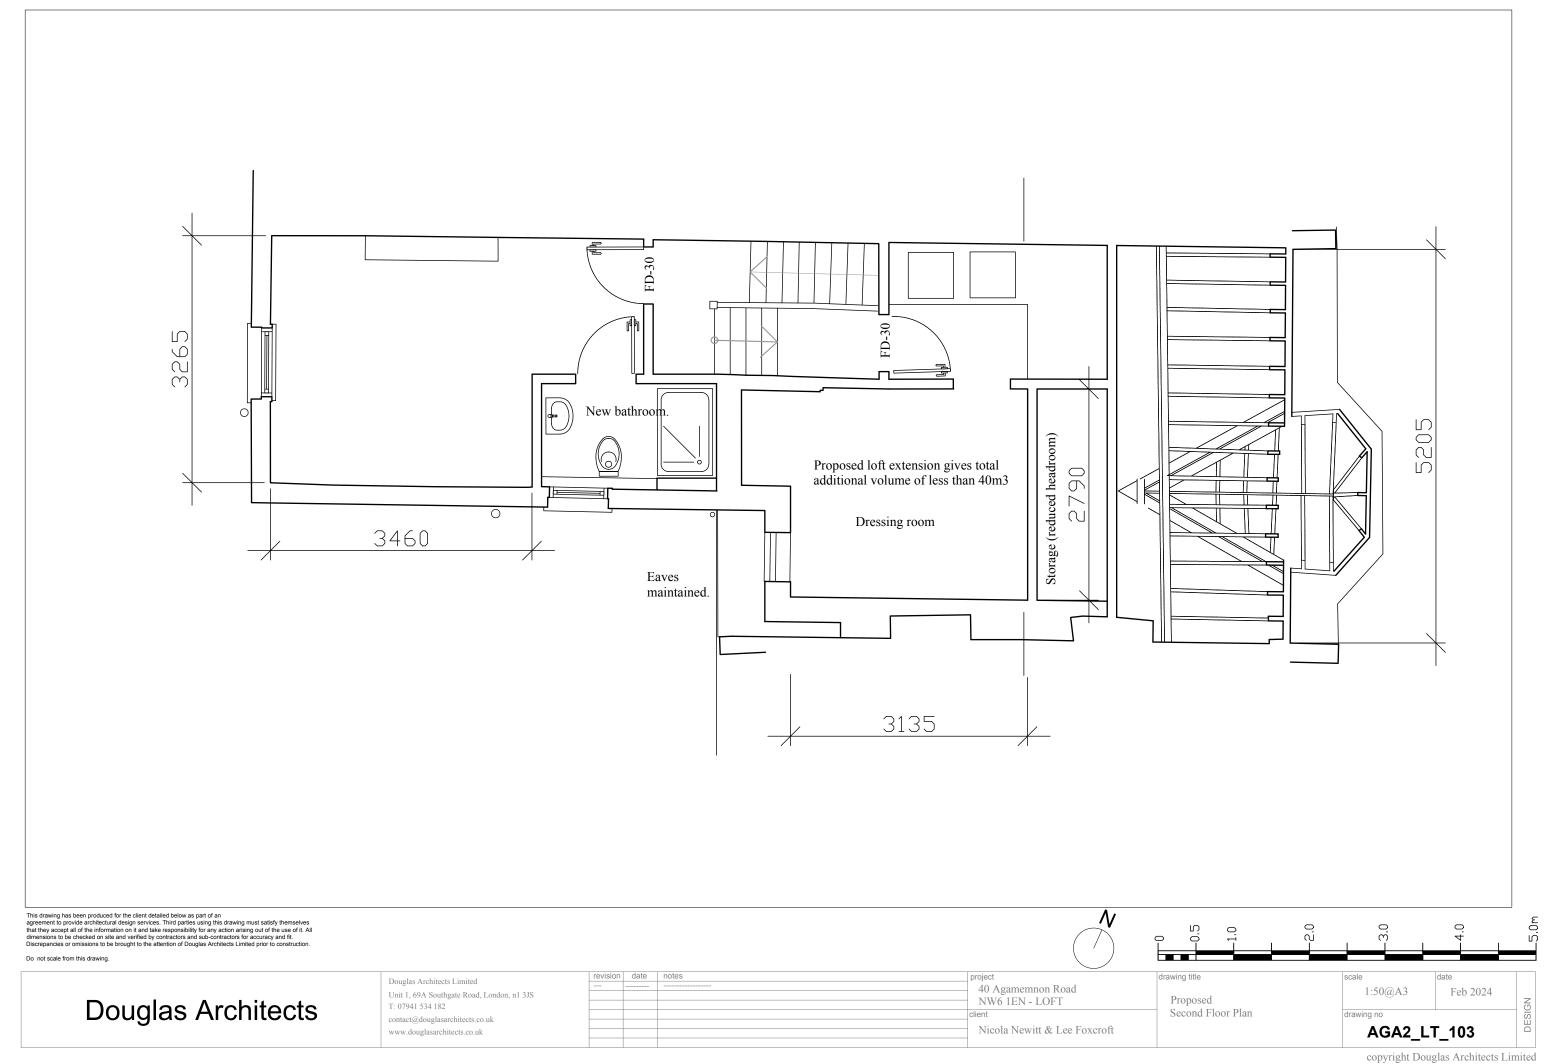

## **Douglas Architects**

Douglas Architects Limited Unit 1, 69A Southgate Road, London N1 3JS T: 07941 534 182 contact@douglasarchitects.co.uk www.douglasarchitects.co.uk

| vision | date | notes                                   | project                      |
|--------|------|-----------------------------------------|------------------------------|
| -      |      | *************************************** | 40 Agamemnon Road            |
|        |      |                                         |                              |
|        |      |                                         | NW6 1EN - LOFT               |
|        |      |                                         | client                       |
|        |      |                                         | M: 1 M : 0 I E 0             |
|        |      |                                         | Nicola Newitt & Lee Foxcroft |
|        |      |                                         |                              |