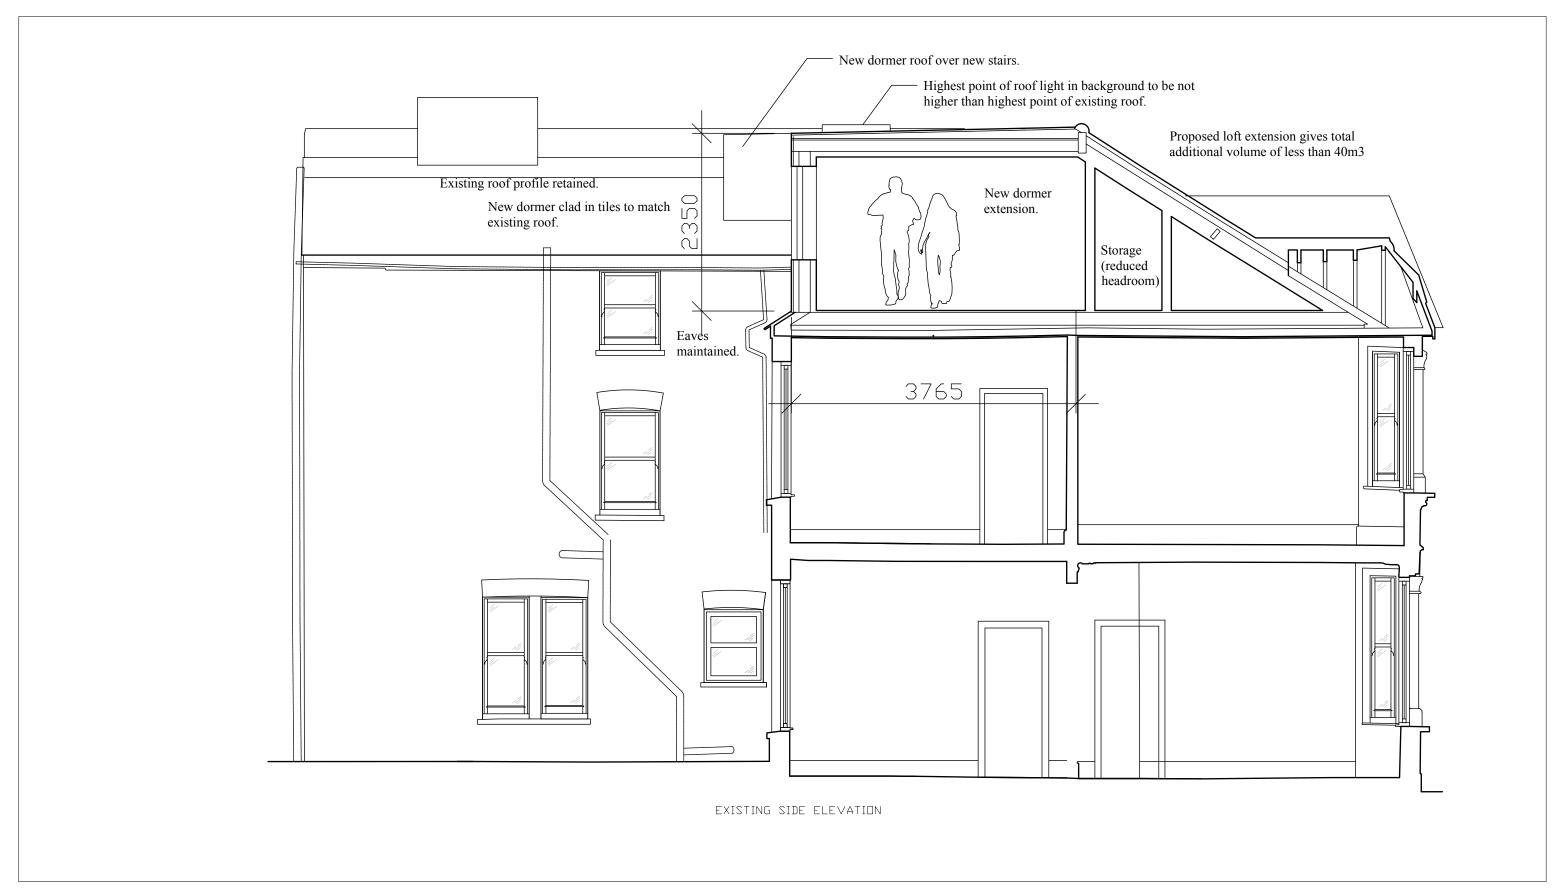

40 Agamemnon Road NW6 1EN - LOFT Nicola Newitt & Lee Foxcroft

1:50@A3 Feb 2024 Section D Showing Side Elevation AGA2\_LT\_204\_A

Do not scale from this drawing.