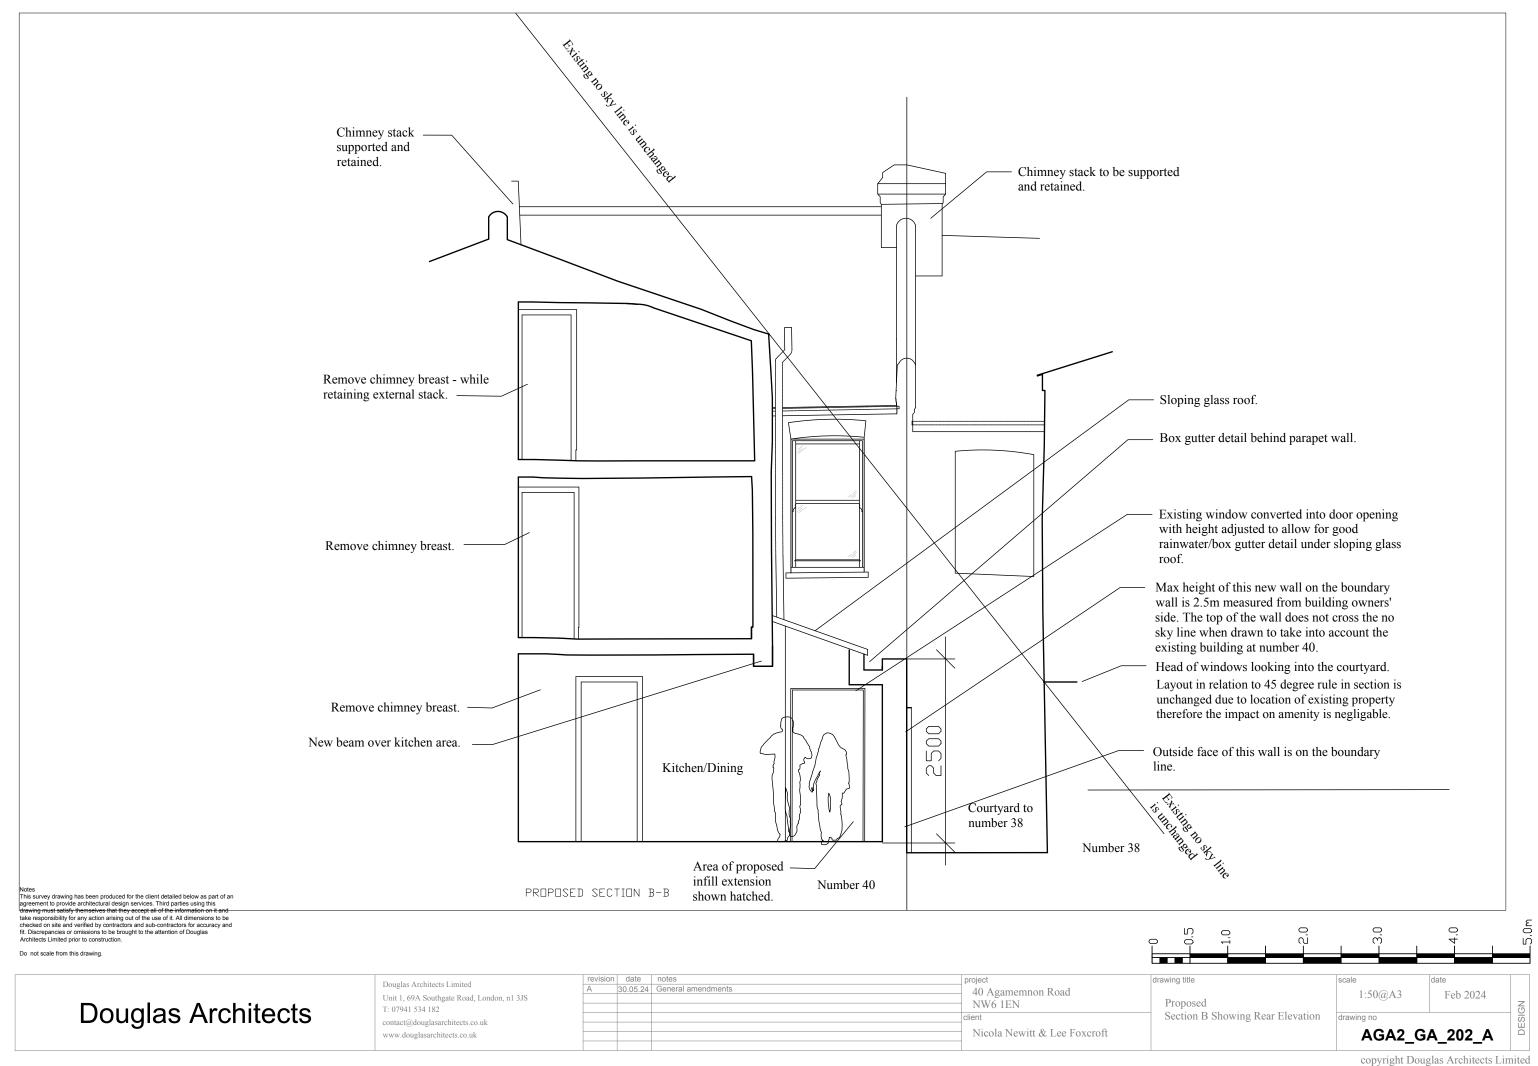

## **Douglas Architects**

Douglas Architects Limited Unit 1, 69A Southgate Road, London N1 3JS T: 07941 534 182 contact@douglasarchitects.co.uk www.douglasarchitects.co.uk

| evision | date | notes                                   | project                      |
|---------|------|-----------------------------------------|------------------------------|
| -       |      | *************************************** | 40 Agamemnon Road            |
|         |      |                                         | NW6 1EN                      |
|         |      |                                         | NWO IEN                      |
|         |      |                                         | client                       |
|         |      |                                         | Nicola Newitt & Lee Foxcroft |
|         |      |                                         | Nicola Newill & Lee Foxcioil |
|         |      |                                         |                              |