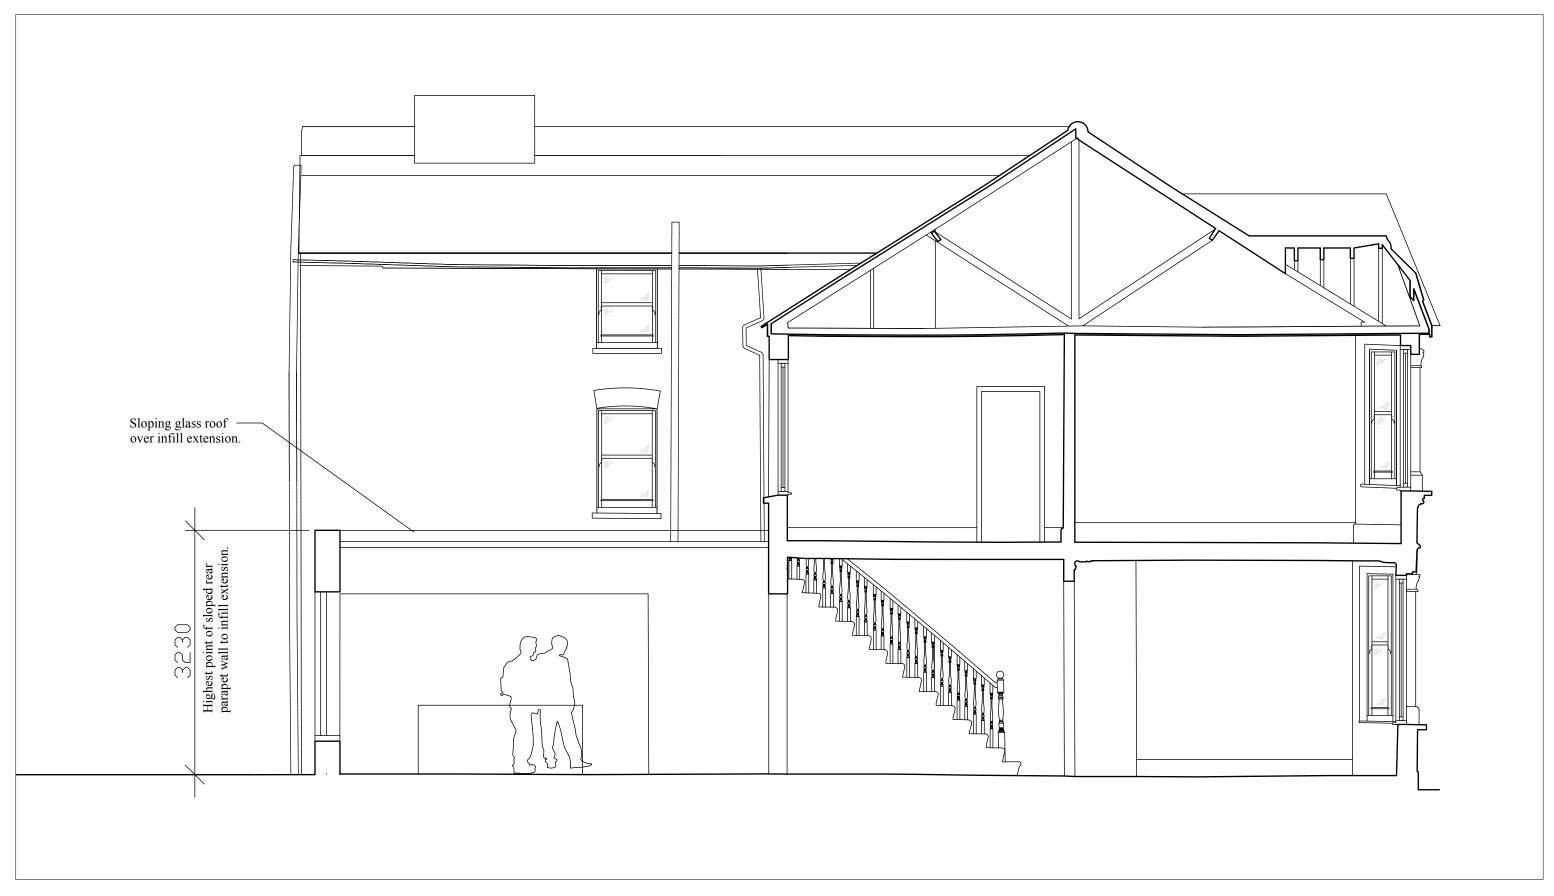

40 Agamemnon Road NW6 1EN Nicola Newitt & Lee Foxcroft

1:50@A3 Feb 2024 Section D Showing Side Elevation AGA2\_GA\_204\_A

Do not scale from this drawing.