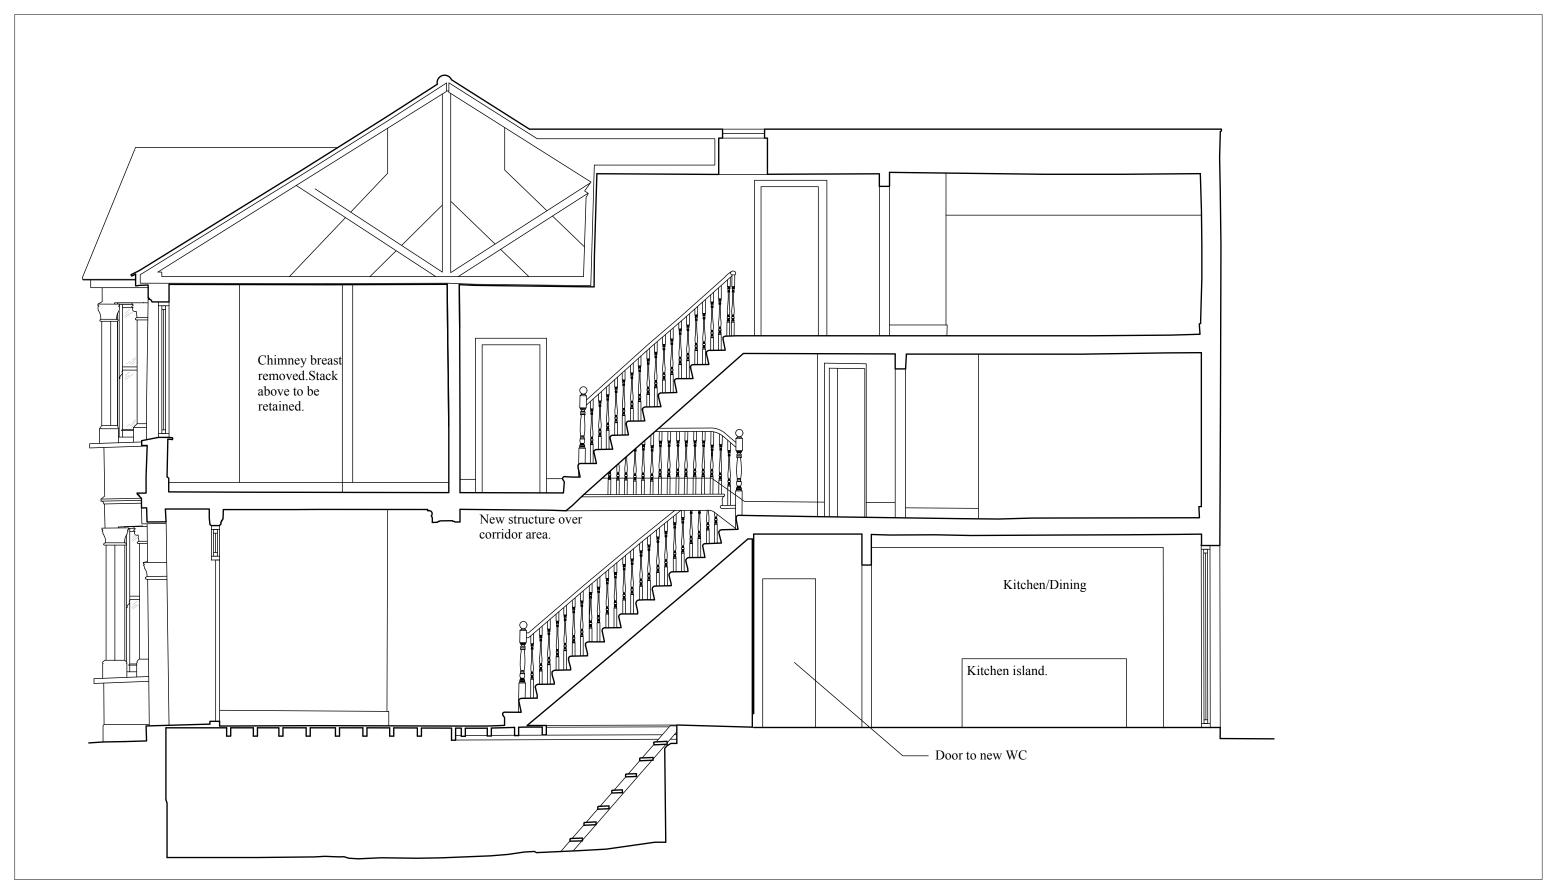

40 Agamemnon Road NW6 1EN Nicola Newitt & Lee Foxcroft

1:50@A3 Feb 2024 Section D Showing Side Elevation AGA2\_GA\_204\_A

Do not scale from this drawing.