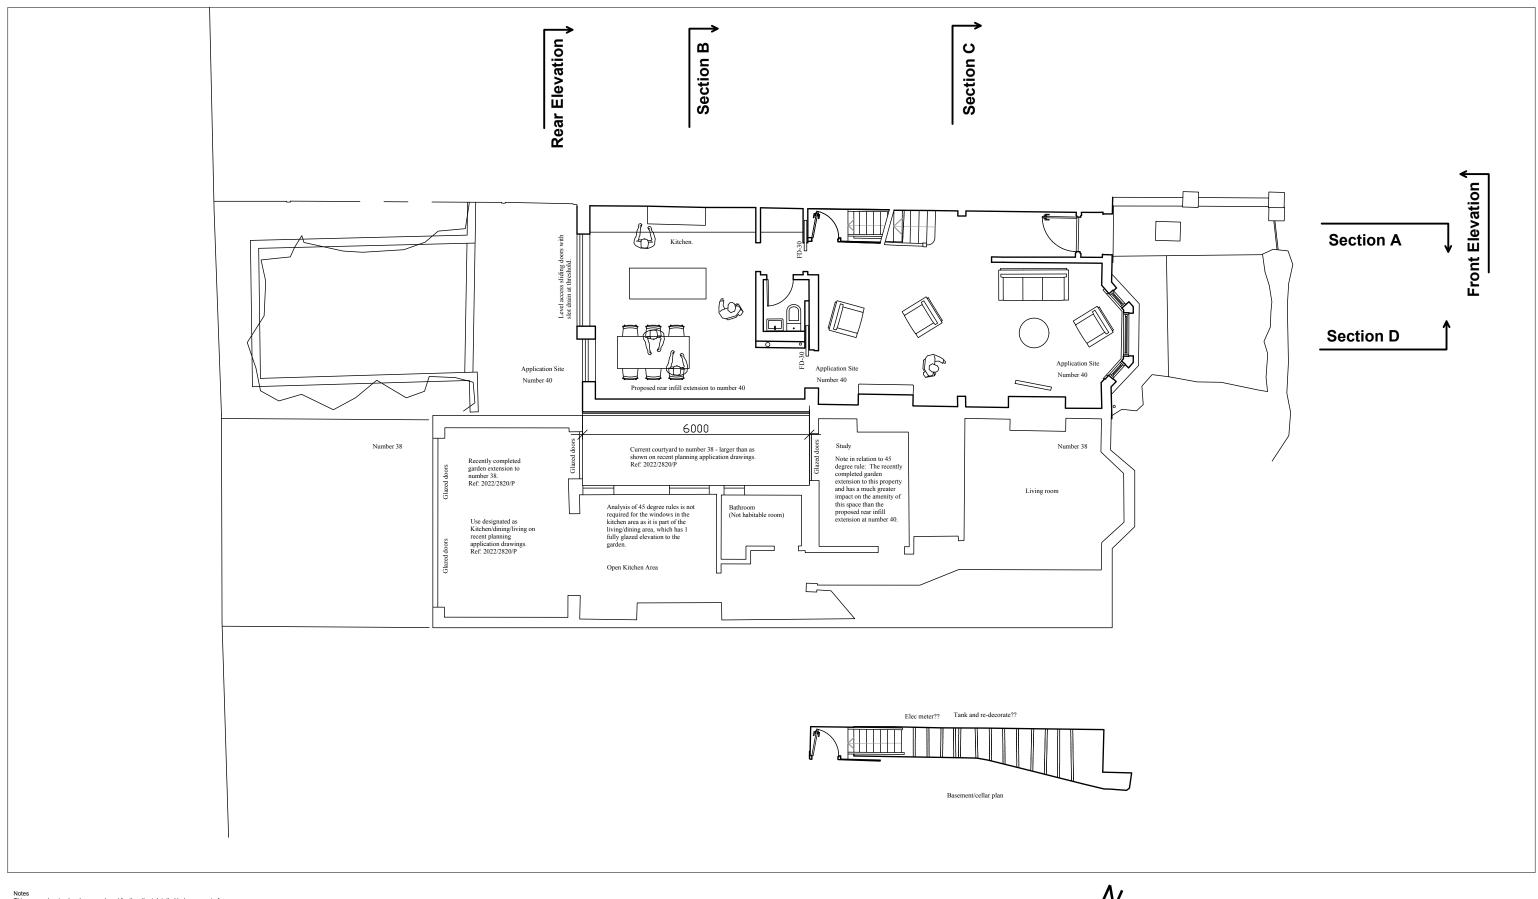

Do not scale from this drawing.

**Douglas Architects** 

Douglas Architects Limited Unit 1, 69A Southgate Road, London N1 3JS T: 07941 534 182 contact@douglasarchitects.co.uk www.douglasarchitects.co.uk

| revision | date | notes | project                           |
|----------|------|-------|-----------------------------------|
|          |      |       | 40 Agamemnon Road                 |
|          |      |       | NW6 1 EA                          |
|          |      |       | NW0 LEA                           |
|          |      |       | client                            |
|          |      |       | Nicola Newitt & Lee Foxcroft      |
|          |      |       | 1 THOUSE THE WILL OF LOCAL ONCION |
|          |      |       |                                   |

1:100@A3 March 2024 Proposed Ground Floor Plan with drawing no Part Plan of Basement Level AGA2\_GA\_100

Do not scale from this drawing.

**Douglas Architects** 

Douglas Architects Limited
Unit 1, 69A Southgate Road, London, n1 3JS
T: 07941 534 182
contact@douglasarchitects.co.uk
www.douglasarchitects.co.uk