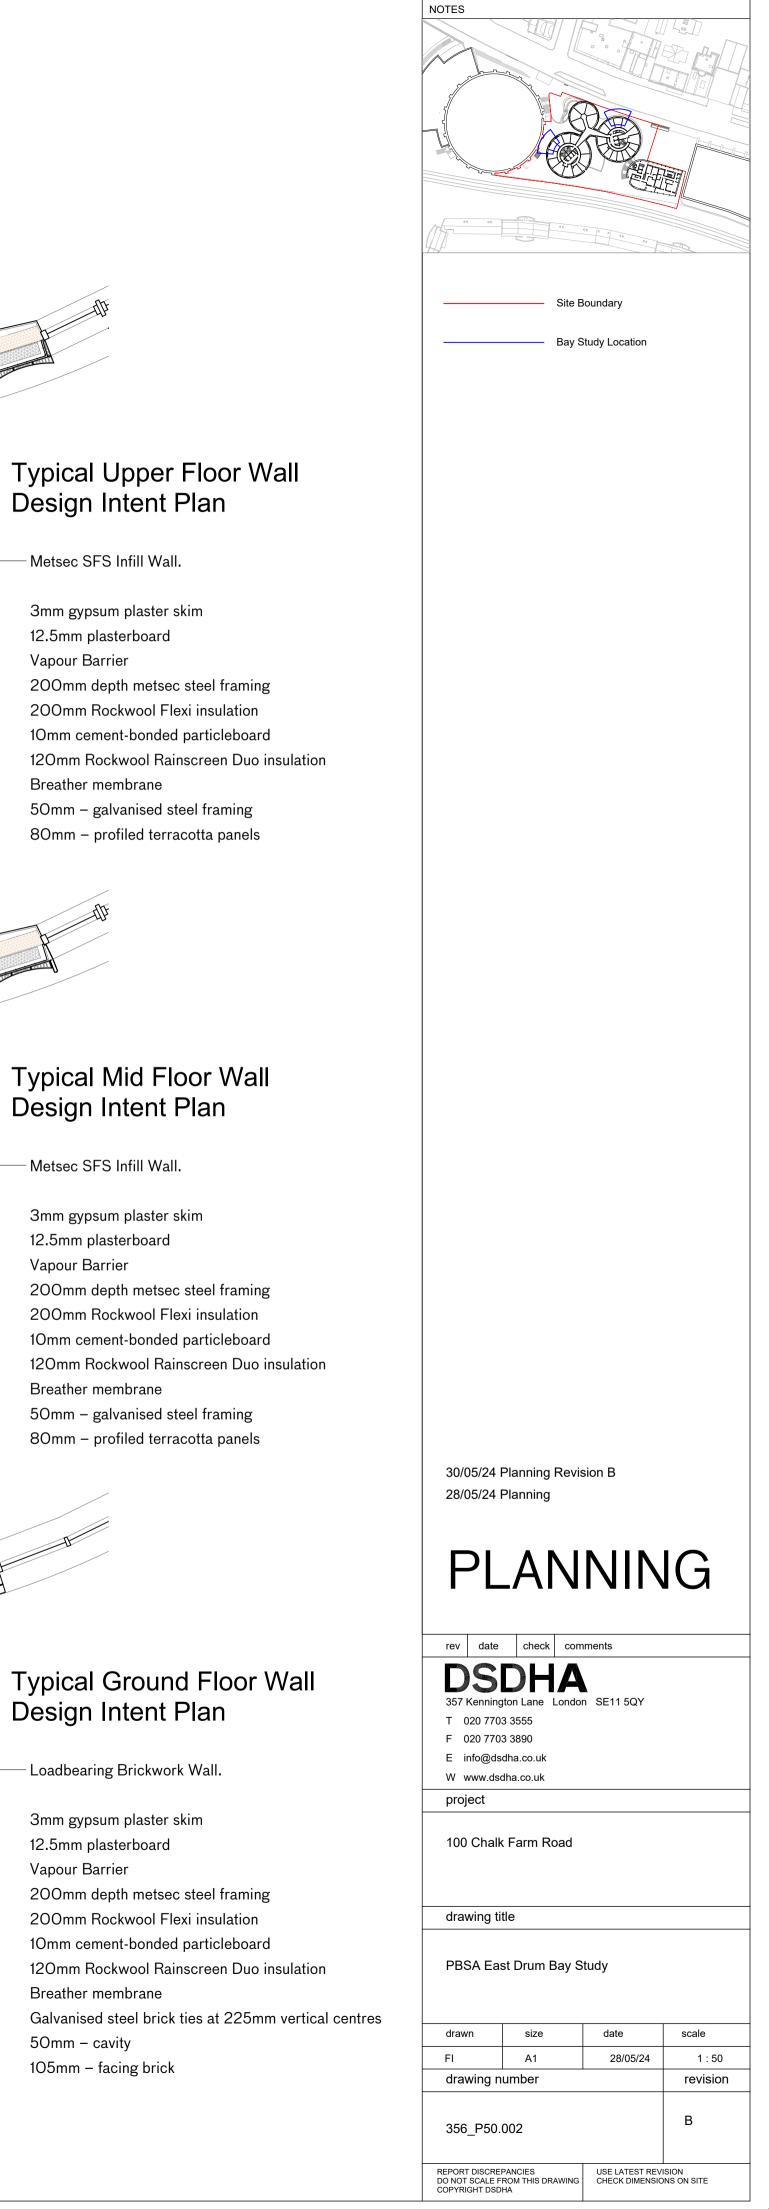

## Design Intent Plan

– Metsec SFS Infill Wall.

3mm gypsum plaster skim 12.5mm plasterboard Vapour Barrier 200mm depth metsec steel framing 200mm Rockwool Flexi insulation 10mm cement-bonded particleboard 120mm Rockwool Rainscreen Duo insulation Breather membrane 50mm – galvanised steel framing 80mm – profiled terracotta panels

## Typical Mid Floor Wall Design Intent Plan

- Metsec SFS Infill Wall.

12.5mm plasterboard Vapour Barrier 200mm depth metsec steel framing 200mm Rockwool Flexi insulation 10mm cement-bonded particleboard 120mm Rockwool Rainscreen Duo insulation Breather membrane 50mm – galvanised steel framing 80mm – profiled terracotta panels

## Typical Ground Floor Wall Design Intent Plan