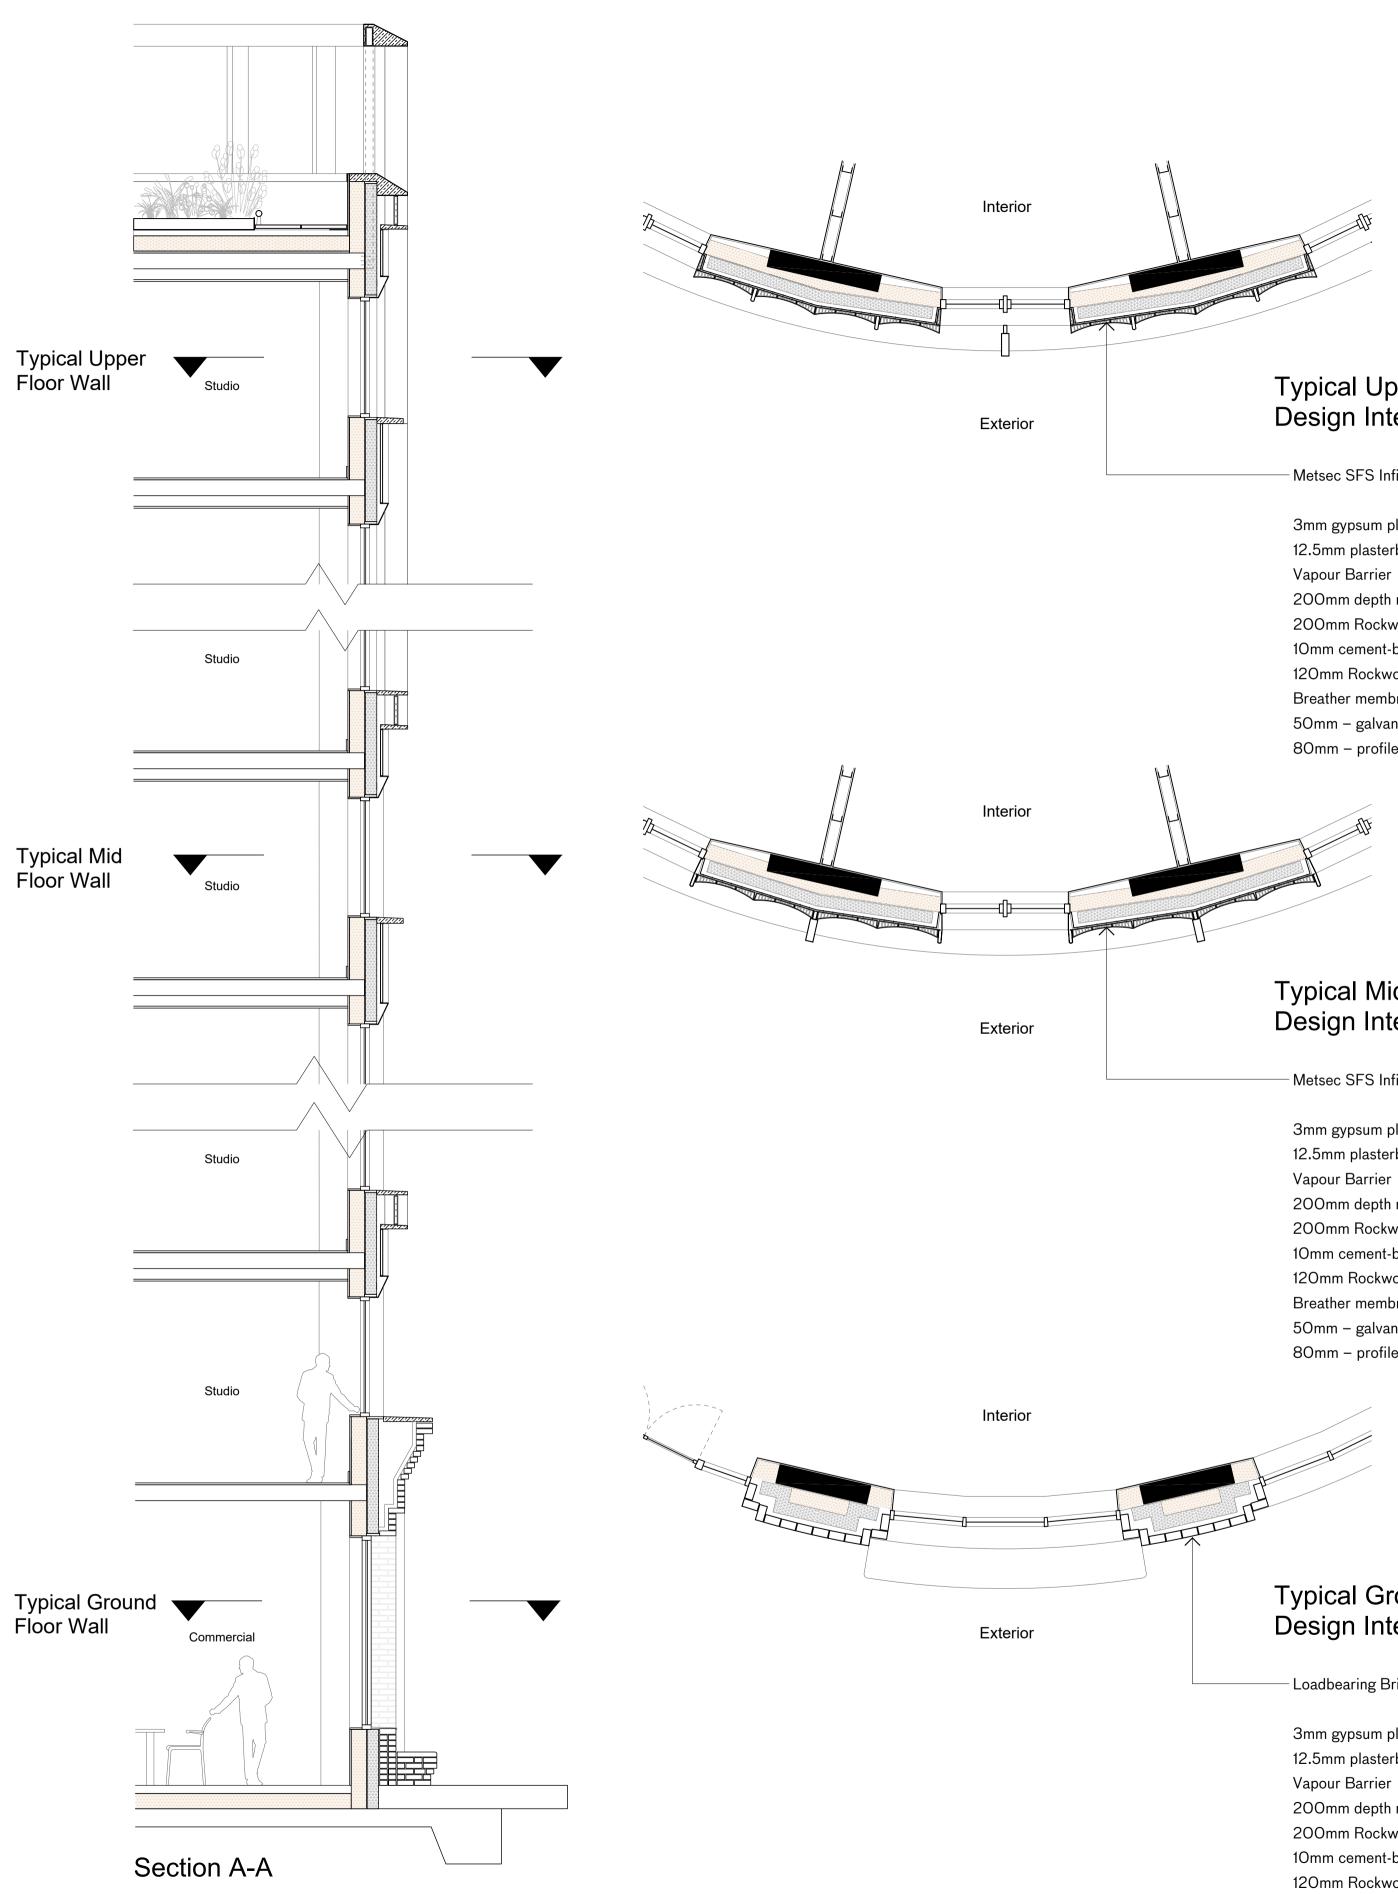

## Design Intent Plan

– Metsec SFS Infill Wall.

3mm gypsum plaster skim 12.5mm plasterboard Vapour Barrier 200mm depth metsec steel framing 200mm Rockwool Flexi insulation 10mm cement-bonded particleboard 120mm Rockwool Rainscreen Duo insulation Breather membrane 50mm – galvanised steel framing 80mm – profiled terracotta panels

## Typical Mid Floor Wall Design Intent Plan

- Metsec SFS Infill Wall.

12.5mm plasterboard Vapour Barrier 200mm depth metsec steel framing 200mm Rockwool Flexi insulation 10mm cement-bonded particleboard 120mm Rockwool Rainscreen Duo insulation Breather membrane 50mm – galvanised steel framing 80mm – profiled terracotta panels

## Typical Ground Floor Wall Design Intent Plan