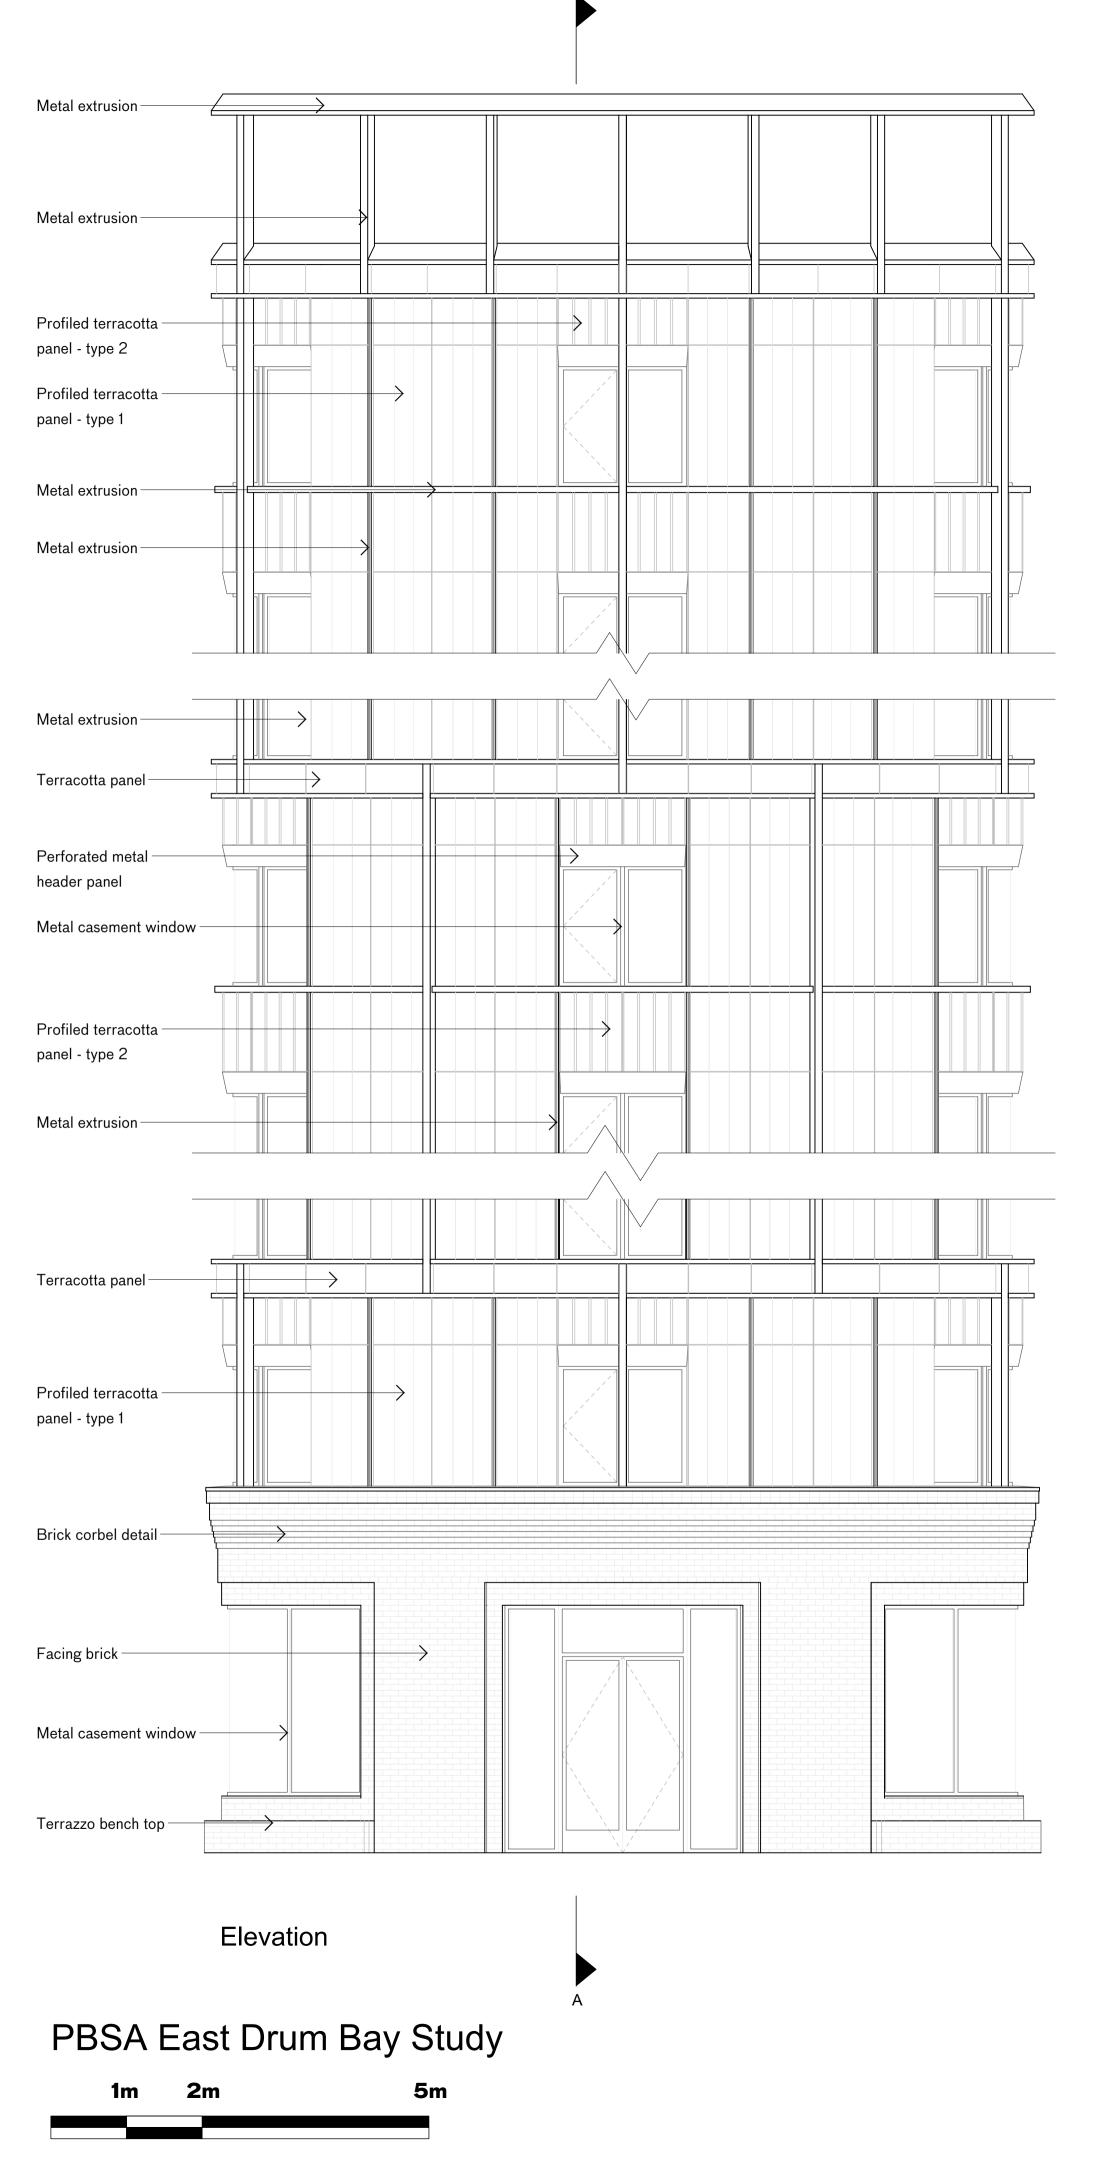

## Design Intent Plan

– Metsec SFS Infill Wall.

3mm gypsum plaster skim 12.5mm plasterboard Vapour Barrier 200mm depth metsec steel framing 200mm Rockwool Flexi insulation 10mm cement-bonded particleboard 120mm Rockwool Rainscreen Duo insulation Breather membrane 50mm – galvanised steel framing 80mm – profiled terracotta panels

## Typical Mid Floor Wall Design Intent Plan

- Metsec SFS Infill Wall.

12.5mm plasterboard Vapour Barrier 200mm depth metsec steel framing 200mm Rockwool Flexi insulation 10mm cement-bonded particleboard 120mm Rockwool Rainscreen Duo insulation Breather membrane 50mm – galvanised steel framing 80mm – profiled terracotta panels

## Typical Ground Floor Wall Design Intent Plan