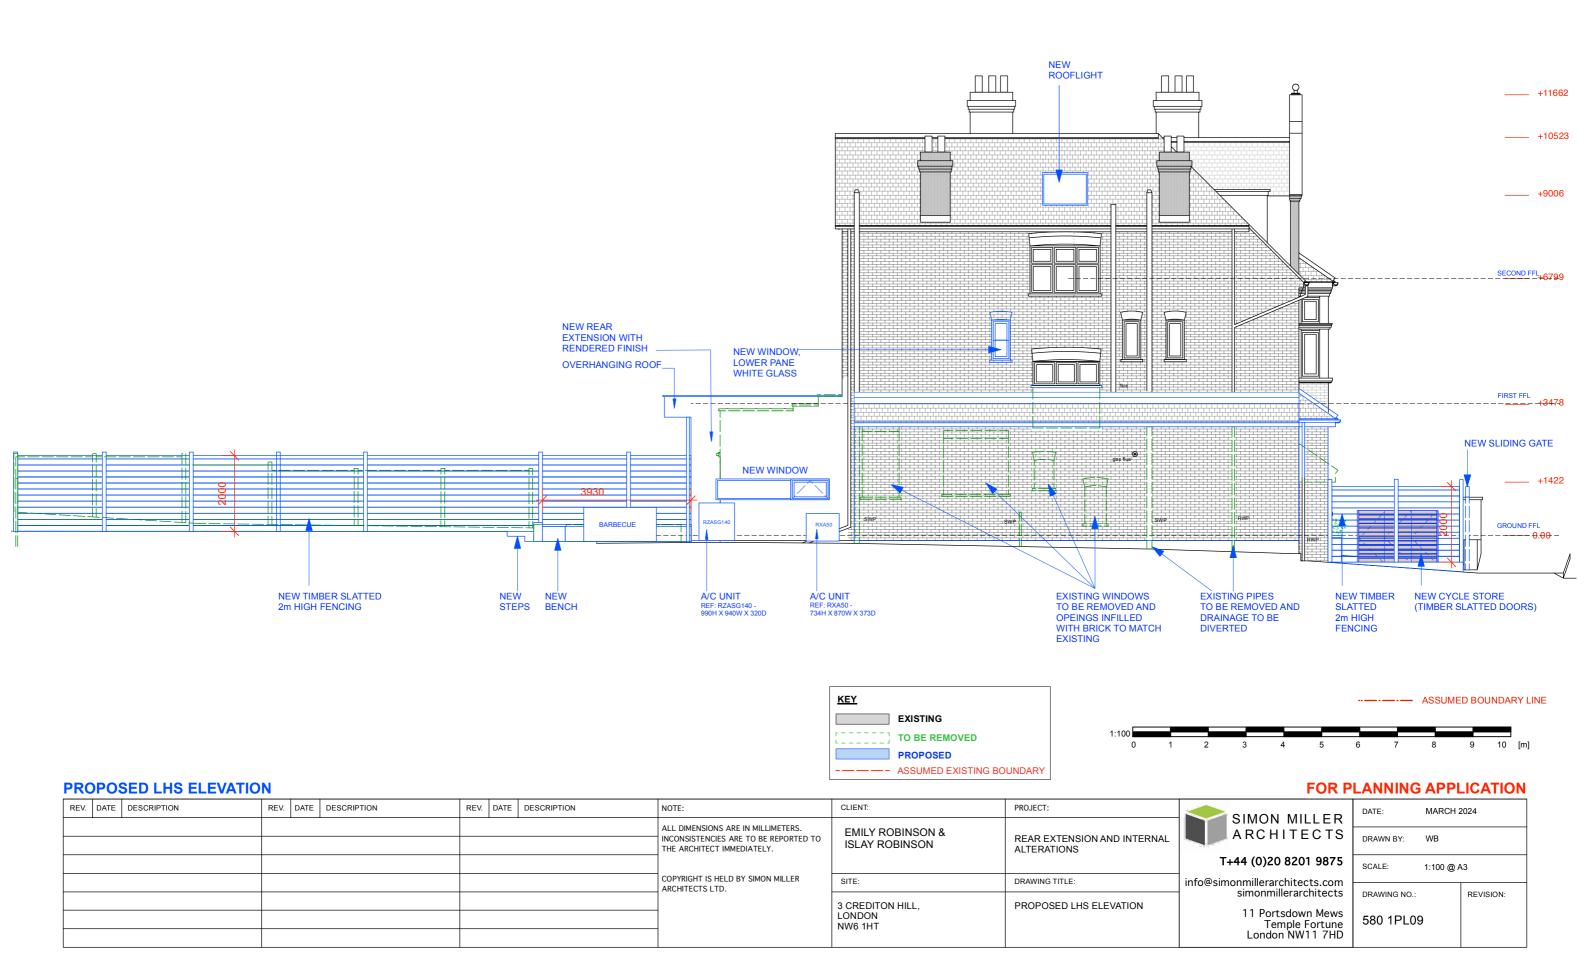

# **PROPOSED RHS ELEVATION**

| REV. DATE DESCRIPTION REV. DATE DESCRIPTION | REV. DATE DESCRIPTION | NOTE:                                                                                               | CLIENT:                         | PROJECT:                                | SIMON MILLER                                            | DATE: MARCH      | 2024      |
|---------------------------------------------|-----------------------|-----------------------------------------------------------------------------------------------------|---------------------------------|-----------------------------------------|---------------------------------------------------------|------------------|-----------|
|                                             |                       | ALL DIMENSIONS ARE IN MILLIMETERS. INCONSISTENCIES ARE TO BE REPORTED TO THE ARCHITECT IMMEDIATELY. | EMILY ROBINSON & ISLAY ROBINSON | REAR EXTENSION AND INTERNAL ALTERATIONS | ARCHITECTS                                              | DRAWN BY: WB     |           |
|                                             |                       |                                                                                                     |                                 |                                         | T+44 (0)20 8201 9875                                    | SCALE: 1:100 @ . | A3        |
|                                             |                       | COPYRIGHT IS HELD BY SIMON MILLER ARCHITECTS LTD.                                                   | SITE:                           | DRAWING TITLE:                          | info@simonmillerarchitects.com<br>simonmillerarchitects |                  |           |
|                                             |                       |                                                                                                     | 3 CREDITON HILL,                | PROPOSED RHS ELEVATION                  |                                                         | DRAWING NO.:     | REVISION: |
|                                             |                       |                                                                                                     | LONDON<br>NW6 1HT               |                                         | 11 Portsdown Mews<br>Temple Fortune                     | 580 1PL08        |           |
|                                             |                       |                                                                                                     |                                 |                                         | London NW11 7HD                                         |                  |           |