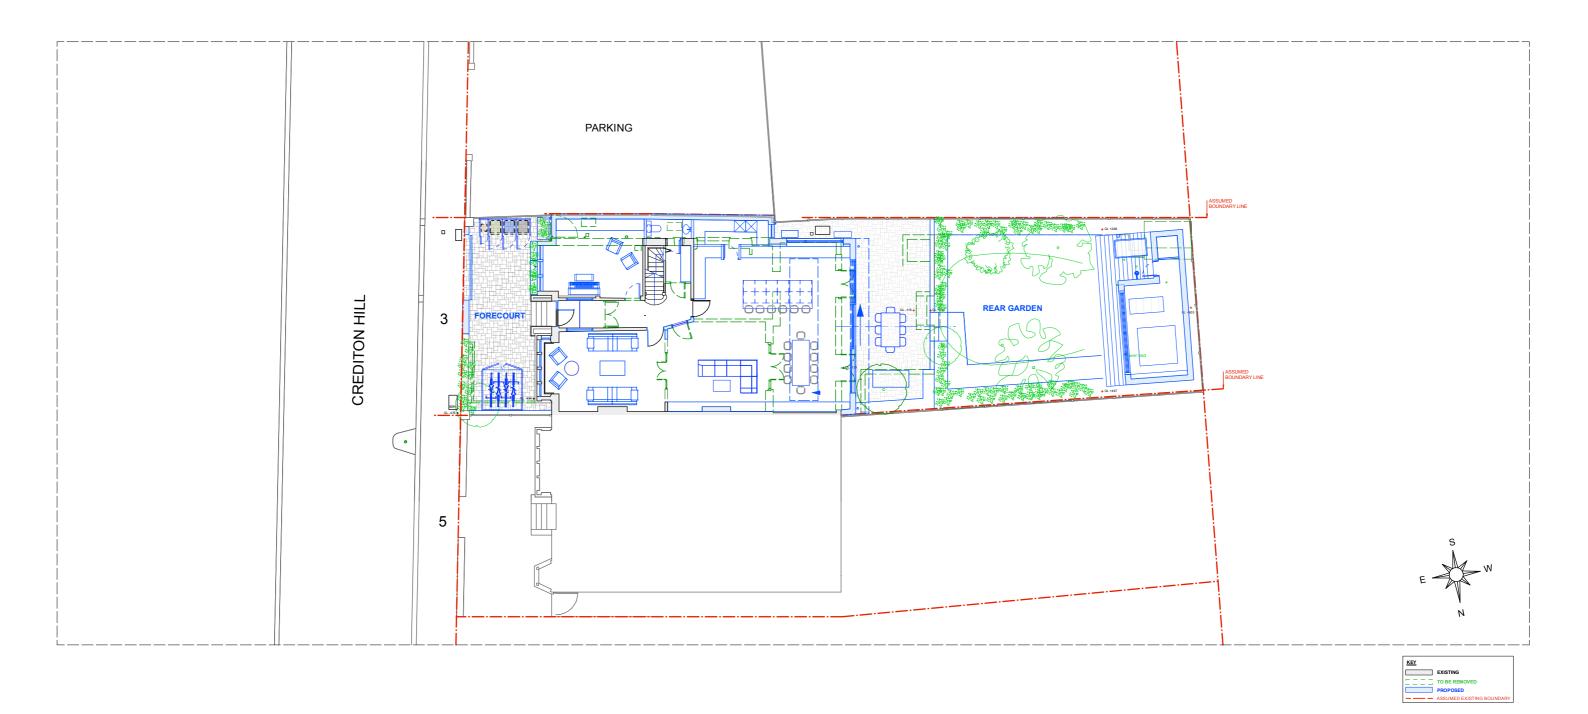

# PROPOSED SITE PLAN

| REV. DA | ATE | DESCRIPTION | REV. | DATE | DESCRIPTION | REV. | DATE | DESCRIPTION | NOTE:                                                                                               | CLIENT:                               | PROJECT:                                | SIMON MILLER                                            | DATE:     | MARCH 2024 |
|---------|-----|-------------|------|------|-------------|------|------|-------------|-----------------------------------------------------------------------------------------------------|---------------------------------------|-----------------------------------------|---------------------------------------------------------|-----------|------------|
|         |     |             |      |      |             |      |      |             | ALL DIMENSIONS ARE IN MILLIMETERS. INCONSISTENCIES ARE TO BE REPORTED TO THE ARCHITECT IMMEDIATELY. | EMILY ROBINSON & ISLAY ROBINSON       | REAR EXTENSION AND INTERNAL ALTERATIONS | ARCHITECTS                                              | DRAWN BY: | WB         |
|         |     |             |      |      |             |      |      |             |                                                                                                     |                                       |                                         | T+44 (0)20 8201 9875                                    | SCALE:    | 1:200 @ A3 |
|         |     |             |      |      |             |      |      |             | COPYRIGHT IS HELD BY SIMON MILLER ARCHITECTS LTD.                                                   | SITE:                                 | DRAWING TITLE:                          | info@simonmillerarchitects.com                          |           |            |
|         |     |             |      |      |             |      |      |             |                                                                                                     | 3 CREDITON HILL,<br>LONDON<br>NW6 1HT | PROPOSED SITE PLAN                      | simonmillerarchitects  11 Portsdown Mews Temple Fortune | 580 1PL0  |            |
|         |     |             |      |      |             |      |      |             |                                                                                                     | WWO IIII                              |                                         | London NW11 7HD                                         |           |            |