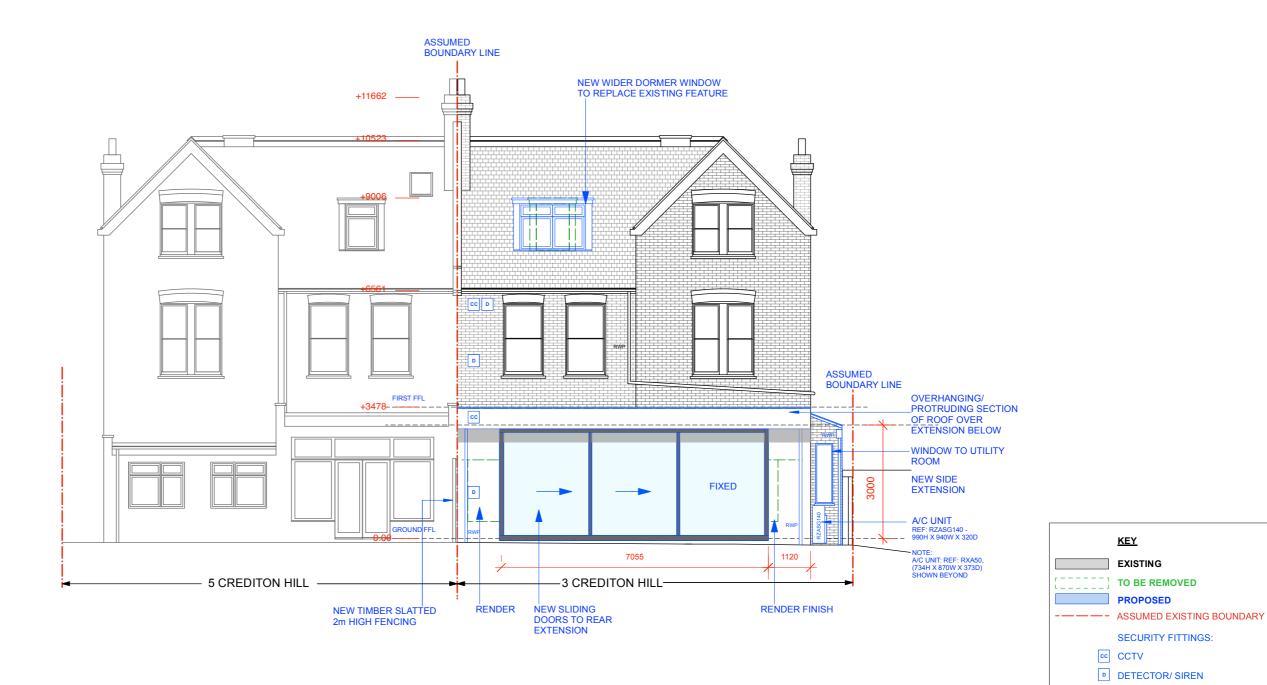

# **PROPOSED REAR ELEVATION**

# FOR PLANNING APPLICATION

**KEY** 

cc CCTV

**PROPOSED** 

SECURITY FITTINGS:

DETECTOR/ SIREN

| REV. | DATE | DESCRIPTION | REV. | DATE | DESCRIPTION | REV. | DATE | DESCRIPTION | NOTE:                                                                                                | CLIENT:                         | PROJECT:                                   | SIMON MILLER                                           | DATE:        | MARCH 2024  |  |
|------|------|-------------|------|------|-------------|------|------|-------------|------------------------------------------------------------------------------------------------------|---------------------------------|--------------------------------------------|--------------------------------------------------------|--------------|-------------|--|
|      |      |             |      |      |             |      |      |             | ALL DIMENSIONS ARE IN MILLIMETERS.  INCONSISTENCIES ARE TO BE REPORTED TO THE ARCHITECT IMMEDIATELY. | EMILY ROBINSON & ISLAY ROBINSON | REAR EXTENSION AND INTERNAL<br>ALTERATIONS | ARCHITECTS                                             | DRAWN BY:    | WB          |  |
|      |      |             |      |      |             |      |      |             |                                                                                                      |                                 |                                            | T+44 (0)20 8201 9875                                   | SCALE:       | 1:100 @ A3  |  |
|      |      |             |      |      |             |      |      |             | COPYRIGHT IS HELD BY SIMON MILLER<br>ARCHITECTS LTD.                                                 | SITE:                           | DRAWING TITLE:                             | info@simonmillerarchitects.com                         |              |             |  |
|      |      |             |      |      |             |      |      |             |                                                                                                      | 3 CREDITON HILL,                | PROPOSED REAR ELEVATION                    | simonmillerarchitects                                  | DRAWING NO.: | : REVISION: |  |
|      |      |             |      |      |             |      |      |             |                                                                                                      | LONDON<br>NW6 1HT               |                                            | 11 Portsdown Mews<br>Temple Fortune<br>London NW11 7HD | 580 1PL0     | )7          |  |
|      |      |             |      |      |             |      |      |             |                                                                                                      |                                 |                                            | London NW11 7HD                                        |              |             |  |