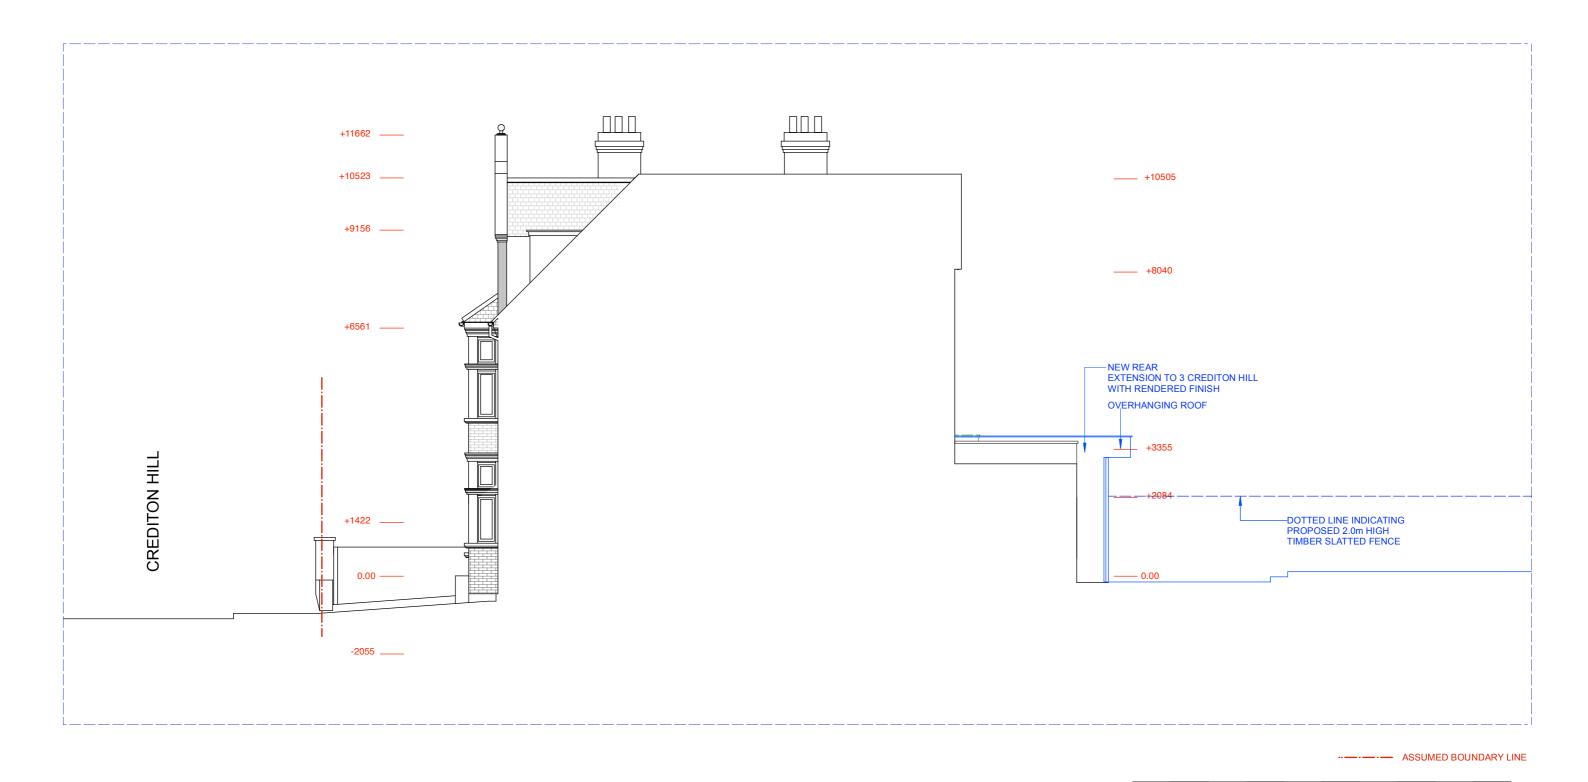

# **PROPOSED RHS ELEVATION**

| REV. DATE DESCRIPTION REV. DATE DESCRIPTION | REV. DATE DESCRIPTION | NOTE:                                                                                               | CLIENT:                         | PROJECT:                                | SIMON MILLER                                            | DATE: MARCH      | 2024      |
|---------------------------------------------|-----------------------|-----------------------------------------------------------------------------------------------------|---------------------------------|-----------------------------------------|---------------------------------------------------------|------------------|-----------|
|                                             |                       | ALL DIMENSIONS ARE IN MILLIMETERS. INCONSISTENCIES ARE TO BE REPORTED TO THE ARCHITECT IMMEDIATELY. | EMILY ROBINSON & ISLAY ROBINSON | REAR EXTENSION AND INTERNAL ALTERATIONS | ARCHITECTS                                              | DRAWN BY: WB     |           |
|                                             |                       |                                                                                                     |                                 |                                         | T+44 (0)20 8201 9875                                    | SCALE: 1:100 @ . | A3        |
|                                             |                       | COPYRIGHT IS HELD BY SIMON MILLER ARCHITECTS LTD.                                                   | SITE:                           | DRAWING TITLE:                          | info@simonmillerarchitects.com<br>simonmillerarchitects |                  |           |
|                                             |                       |                                                                                                     | 3 CREDITON HILL,                | PROPOSED RHS ELEVATION                  |                                                         | DRAWING NO.:     | REVISION: |
|                                             |                       |                                                                                                     | LONDON<br>NW6 1HT               |                                         | 11 Portsdown Mews<br>Temple Fortune                     | 580 1PL08        |           |
|                                             |                       |                                                                                                     |                                 |                                         | London NW11 7HD                                         |                  |           |