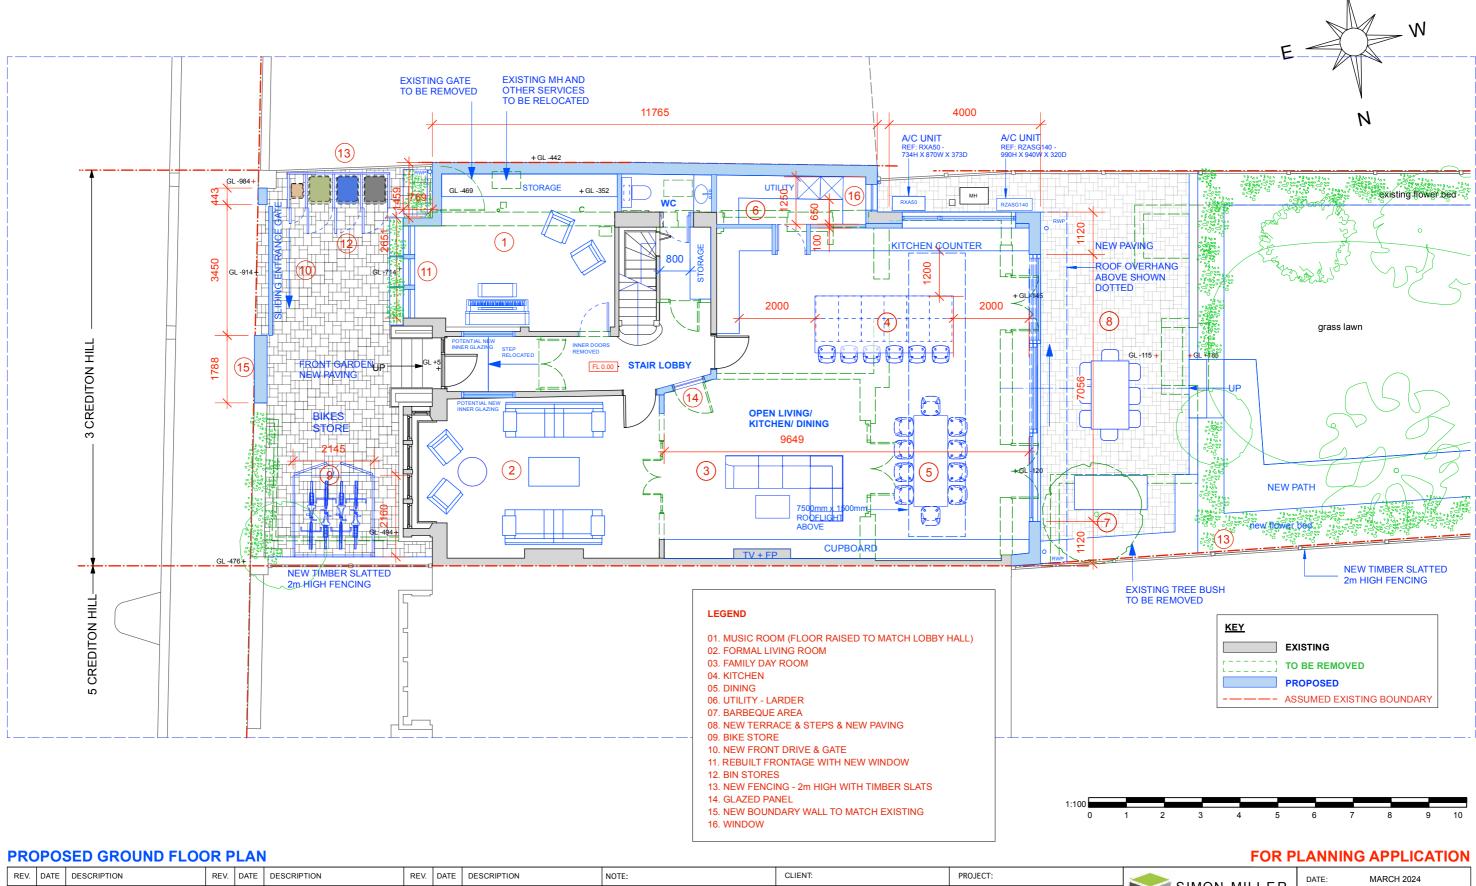

| REV. DATE DESCRIPTION | REV. DATE | DESCRIPTION | REV. | DATE | DESCRIPTION | NOTE:                                                                                                | CLIEN I:                        | PROJECT:                                | SIMON MILLER                        | DATE:        | MARCH 20  | 024       |
|-----------------------|-----------|-------------|------|------|-------------|------------------------------------------------------------------------------------------------------|---------------------------------|-----------------------------------------|-------------------------------------|--------------|-----------|-----------|
|                       |           |             |      |      |             | ALL DIMENSIONS ARE IN MILLIMETERS.  INCONSISTENCIES ARE TO BE REPORTED TO THE ARCHITECT IMMEDIATELY. | EMILY ROBINSON & ISLAY ROBINSON | REAR EXTENSION AND INTERNAL ALTERATIONS | ADOLLITEOTO                         | DRAWN BY:    | WB        |           |
|                       |           |             |      |      |             |                                                                                                      |                                 |                                         | T+44 (0)20 8201 9875                | SCALE:       | 1:100 @ A | A3        |
|                       |           |             |      |      |             | COPYRIGHT IS HELD BY SIMON MILLER ARCHITECTS LTD.                                                    | SITE:                           | DRAWING TITLE:                          | info@simonmillerarchitects.com      |              |           |           |
|                       |           |             |      |      |             |                                                                                                      | 3 CREDITON HILL,                | PROPOSED GROUND FLOOR                   | simonmillerarchitects               | DRAWING NO.: | :         | REVISION: |
|                       |           |             |      |      |             |                                                                                                      | LONDON<br>NW6 1HT               | PLAN                                    | 11 Portsdown Mews<br>Temple Fortune | 580 1PL0     | )2        |           |
|                       |           |             |      |      |             |                                                                                                      |                                 |                                         | London NW11 7HD                     |              |           |           |