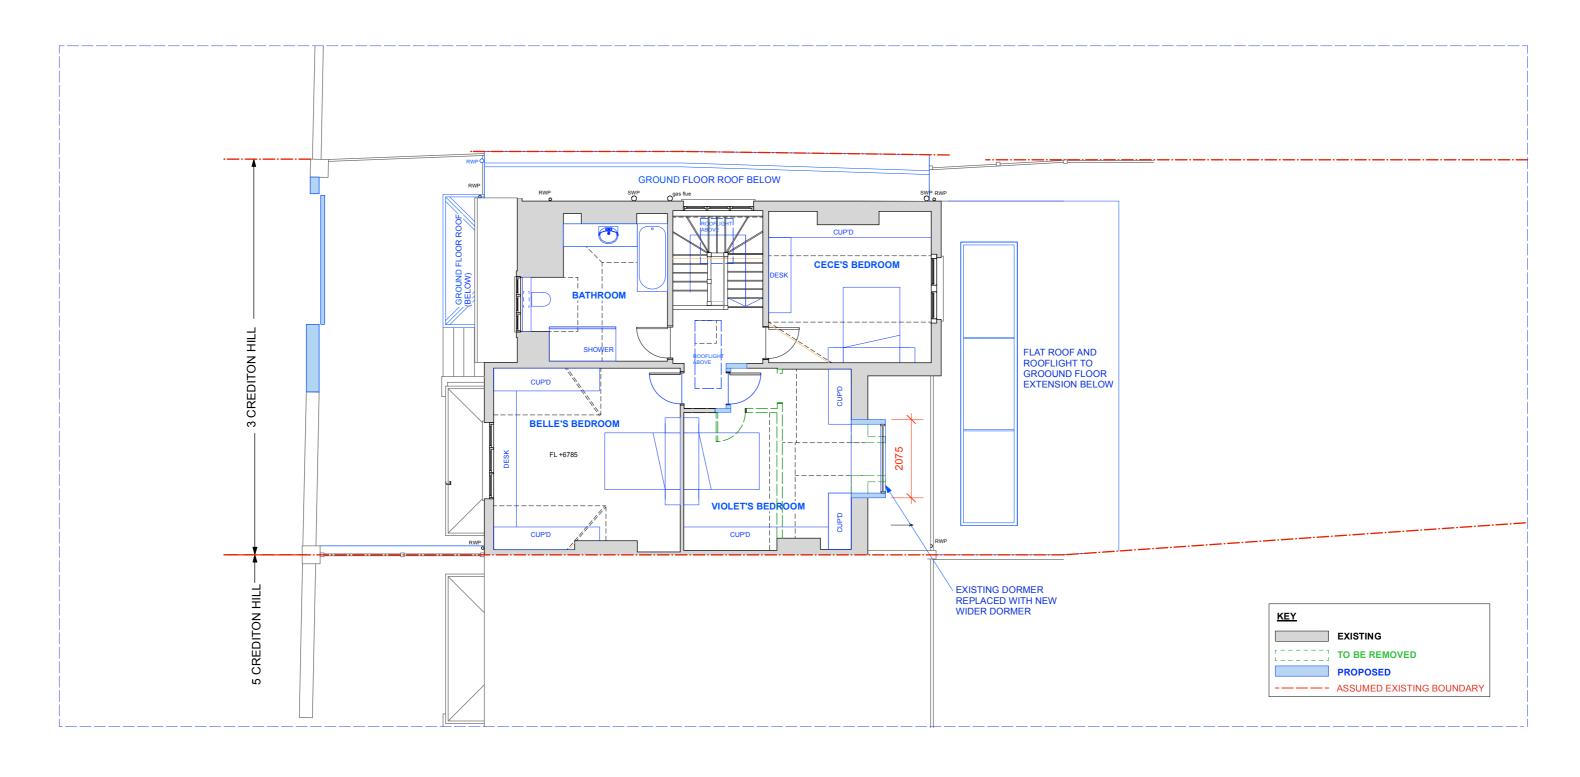

# PROPOSED SECOND FLOOR PLAN

| REV. D | ATE [ | DESCRIPTION | RE | V. DATE | DESCRIPTION | REV. | DATE | DESCRIPTION | NOTE:                                                                                               | CLIENT:                         | PROJECT:                                | SIMON MILLER                            | DATE:     | MARCH 2024 |
|--------|-------|-------------|----|---------|-------------|------|------|-------------|-----------------------------------------------------------------------------------------------------|---------------------------------|-----------------------------------------|-----------------------------------------|-----------|------------|
|        |       |             |    |         |             |      |      |             | ALL DIMENSIONS ARE IN MILLIMETERS. INCONSISTENCIES ARE TO BE REPORTED TO THE ARCHITECT IMMEDIATELY. | EMILY ROBINSON & ISLAY ROBINSON | REAR EXTENSION AND INTERNAL ALTERATIONS | ARCHITECTS                              | DRAWN BY: | RM         |
|        |       |             |    |         |             |      |      |             |                                                                                                     |                                 |                                         | T+44 (0)20 8201 9875                    | SCALE:    | 1:100 @ A3 |
|        |       |             |    |         |             |      |      |             | COPYRIGHT IS HELD BY SIMON MILLER ARCHITECTS LTD.                                                   | SITE:                           | DRAWING TITLE:                          | info@simonmillerarchitects.com          |           |            |
|        |       |             |    |         |             |      |      |             |                                                                                                     | 3 CREDITON HILL,<br>LONDON      | PROPOSED SECOND FLOOR<br>PLAN           | simonmillerarchitects 11 Portsdown Mews | 580 1PL0  |            |
|        |       |             |    |         |             |      |      |             |                                                                                                     | NW6 1HT                         |                                         | Temple Fortune<br>London NW11 7HD       | 300 11 20 |            |