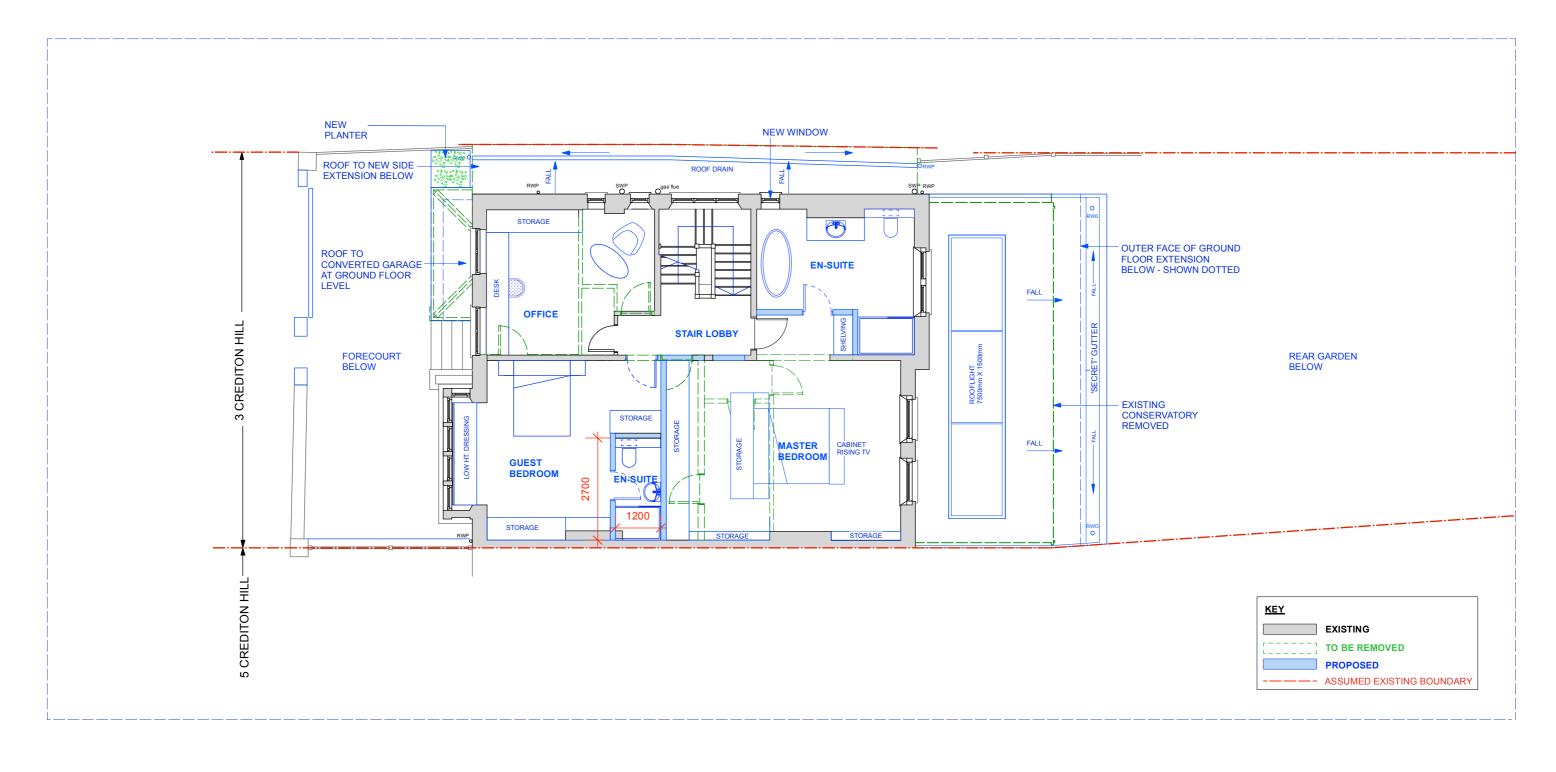

# PROPOSED FIRST FLOOR PLAN

| REV. D | ATE I | DESCRIPTION | RE | V. DATE | DESCRIPTION | REV. | DATE | DESCRIPTION | NOTE:                                                                                                | CLIENT:                               | PROJECT:                                   | SIMON MILLER                                                 | DATE:     | MARCH 2024 |
|--------|-------|-------------|----|---------|-------------|------|------|-------------|------------------------------------------------------------------------------------------------------|---------------------------------------|--------------------------------------------|--------------------------------------------------------------|-----------|------------|
|        |       |             |    |         |             |      |      |             | ALL DIMENSIONS ARE IN MILLIMETERS.  INCONSISTENCIES ARE TO BE REPORTED TO THE ARCHITECT IMMEDIATELY. | EMILY ROBINSON & ISLAY ROBINSON       | REAR EXTENSION AND INTERNAL<br>ALTERATIONS | ARCHITECTS                                                   | DRAWN BY: | RM         |
|        |       |             |    |         |             |      |      |             |                                                                                                      |                                       |                                            | T+44 (0)20 8201 9875                                         | SCALE:    | 1:100 @ A3 |
|        |       |             |    |         |             |      |      |             | COPYRIGHT IS HELD BY SIMON MILLER ARCHITECTS LTD.                                                    | SITE:                                 | DRAWING TITLE:                             | info@simonmillerarchitects.com                               |           |            |
|        |       |             |    |         |             |      |      |             |                                                                                                      | 3 CREDITON HILL,<br>LONDON<br>NW6 1HT | PROPOSED FIRST FLOOR PLAN                  | simonmillerarchitects<br>11 Portsdown Mews<br>Temple Fortune | 580 1PL0  |            |
|        |       |             |    |         |             |      |      |             |                                                                                                      |                                       |                                            | London NW11 7HD                                              |           |            |