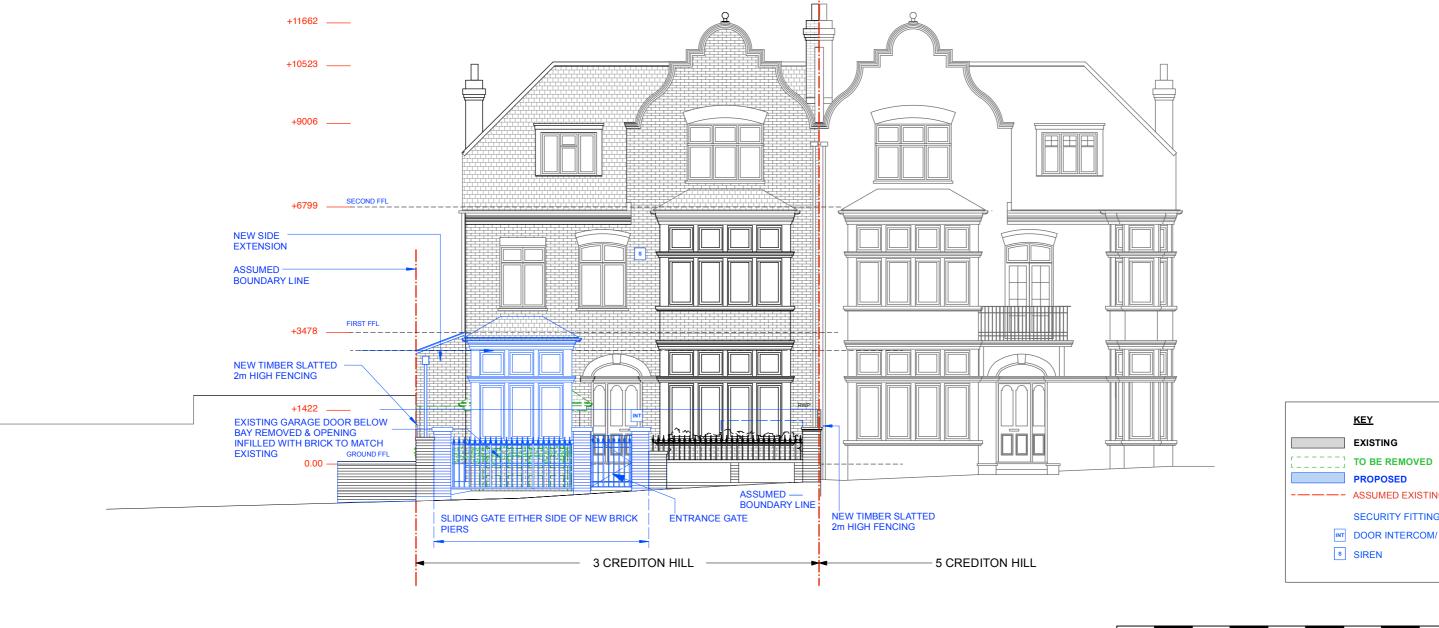

# PROPOSED FRONT ELEVATION

| REV. DA | ATE | DESCRIPTION | REV. | DATE | DESCRIPTION | REV. | DATE | DESCRIPTION | NOTE:                                                                                                | CLIENT:                         | PROJECT:                                | SIMON MILLER                        | DATE:       | MARCH 2024 |
|---------|-----|-------------|------|------|-------------|------|------|-------------|------------------------------------------------------------------------------------------------------|---------------------------------|-----------------------------------------|-------------------------------------|-------------|------------|
|         |     |             |      |      |             |      |      |             | ALL DIMENSIONS ARE IN MILLIMETERS.  INCONSISTENCIES ARE TO BE REPORTED TO THE ARCHITECT IMMEDIATELY. | EMILY ROBINSON & ISLAY ROBINSON | REAR EXTENSION AND INTERNAL ALTERATIONS | ARCHITECTS                          | DRAWN BY:   | WB         |
|         |     |             |      |      |             |      |      |             |                                                                                                      |                                 |                                         | T+44 (0)20 8201 9875                | SCALE:      | 1:100 @ A3 |
|         |     |             |      |      |             |      |      |             | COPYRIGHT IS HELD BY SIMON MILLER<br>ARCHITECTS LTD.                                                 | SITE:                           | DRAWING TITLE:                          | info@simonmillerarchitects.com      |             |            |
|         |     |             |      |      |             |      |      |             |                                                                                                      | 3 CREDITON HILL,                | PROPOSED FRONT ELEVATION                |                                     | DRAWING NO. | REVISION:  |
|         |     |             |      |      |             |      |      |             |                                                                                                      | LONDON<br>NW6 1HT               |                                         | 11 Portsdown Mews<br>Temple Fortune | 580 1PL0    | )6         |
|         |     |             |      |      |             |      |      |             |                                                                                                      |                                 |                                         | London NW11 7HD                     | l           |            |