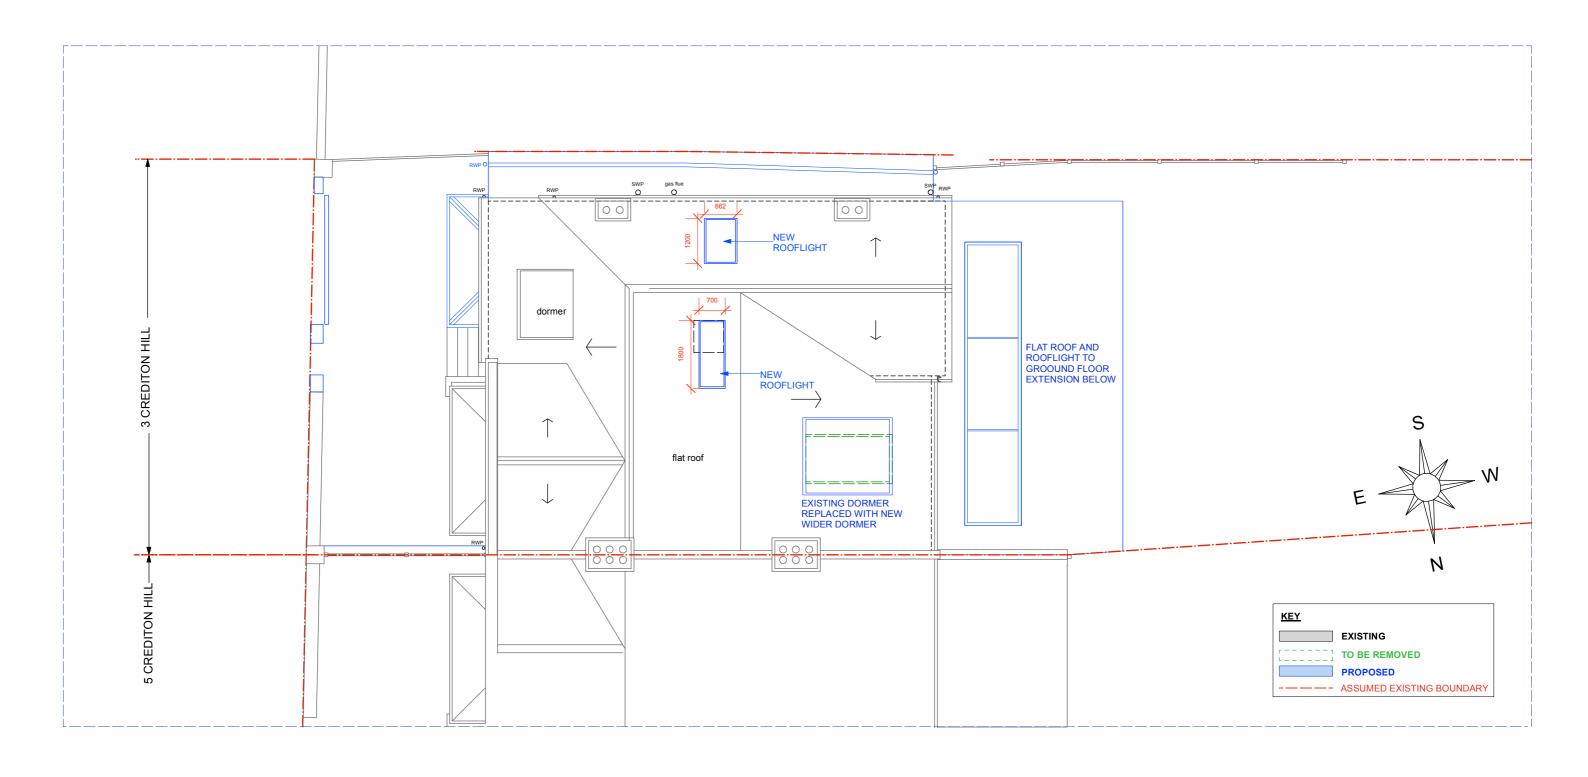

# PROPOSED ROOF PLAN

| REV. DA | E DESCRIPTION | REV. DATE | DESCRIPTION | REV. | DATE | DESCRIPTION | NOTE:                                                                                               | CLIENT:                               | PROJECT:                                | SIMON MILLER                                            | DATE:       | MARCH 202  | 24        |
|---------|---------------|-----------|-------------|------|------|-------------|-----------------------------------------------------------------------------------------------------|---------------------------------------|-----------------------------------------|---------------------------------------------------------|-------------|------------|-----------|
|         |               |           |             |      |      |             | ALL DIMENSIONS ARE IN MILLIMETERS. INCONSISTENCIES ARE TO BE REPORTED TO THE ARCHITECT IMMEDIATELY. | EMILY ROBINSON & ISLAY ROBINSON       | REAR EXTENSION AND INTERNAL ALTERATIONS | ARCHITECTS                                              | DRAWN BY:   | RM         |           |
|         |               |           |             |      |      |             |                                                                                                     |                                       |                                         | T+44 (0)20 8201 9875                                    | SCALE:      | 1:100 @ A3 |           |
|         |               |           |             |      |      |             | COPYRIGHT IS HELD BY SIMON MILLER ARCHITECTS LTD.                                                   | SITE:                                 | DRAWING TITLE:                          | info@simonmillerarchitects.com<br>simonmillerarchitects | DD AMENO NO |            | DE MOION  |
|         |               |           |             |      |      |             |                                                                                                     | 3 CREDITON HILL,<br>LONDON<br>NW6 1HT | PROPOSED ROOF PLAN                      | 11 Portsdown Mews<br>Temple Fortune                     | 580 1PL05   |            | REVISION: |
|         |               |           |             |      |      |             |                                                                                                     | 11110                                 |                                         | London NW11 7HD                                         |             |            |           |