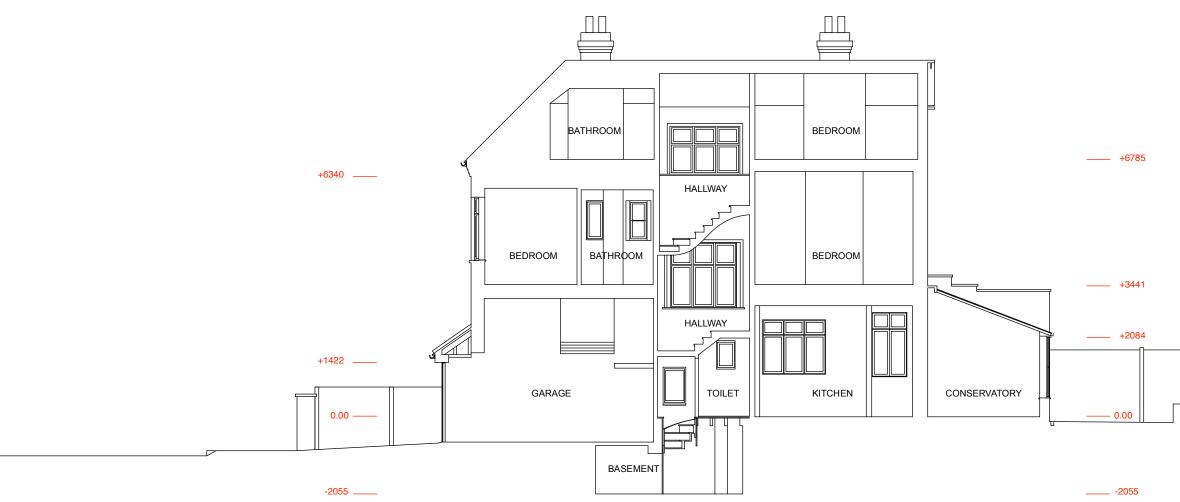

## **EXISTING SECTION A-A**

| REV. | DATE | DESCRIPTION | REV. | DATE | DESCRIPTION | REV. | DATE | DESCRIPTION | NOTE:                                                                                                     | CLIENT:                               | PROJECT:                                   |      |
|------|------|-------------|------|------|-------------|------|------|-------------|-----------------------------------------------------------------------------------------------------------|---------------------------------------|--------------------------------------------|------|
|      |      |             |      |      |             |      |      |             | ALL DIMENSIONS ARE IN MILLIMETERS.<br>INCONSISTENCIES ARE TO BE REPORTED TO<br>THE ARCHITECT IMMEDIATELY. | EMILY ROBINSON &<br>ISLAY ROBINSON    | REAR EXTENSION AND INTERNAL<br>ALTERATIONS |      |
|      |      |             |      |      |             |      |      |             | COPYRIGHT IS HELD BY SIMON MILLER<br>ARCHITECTS LTD.                                                      | SITE:                                 | DRAWING TITLE:                             | info |
|      |      |             |      |      |             |      |      |             |                                                                                                           | 3 CREDITON HILL,<br>LONDON<br>NW6 1HT | EXISTING SECTION A-A                       |      |
|      |      |             |      |      |             |      |      |             |                                                                                                           |                                       |                                            |      |

1:100

0