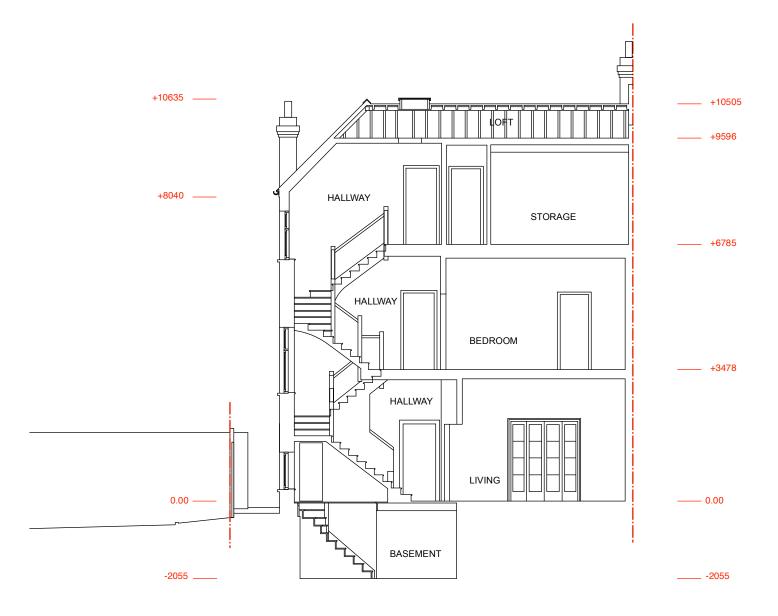

## **EXISTING SECTION B-B**

| REV. | DATE | DESCRIPTION | REV. | DATE | DESCRIPTION | REV. | DATE | DESCRIPTION | NOTE:                                                                                                     | CLIENT:                               | PROJECT:                                   |      |
|------|------|-------------|------|------|-------------|------|------|-------------|-----------------------------------------------------------------------------------------------------------|---------------------------------------|--------------------------------------------|------|
|      |      |             |      |      |             |      |      |             | ALL DIMENSIONS ARE IN MILLIMETERS.<br>INCONSISTENCIES ARE TO BE REPORTED TO<br>THE ARCHITECT IMMEDIATELY. | EMILY ROBINSON &<br>ISLAY ROBINSON    | REAR EXTENSION AND INTERNAL<br>ALTERATIONS |      |
|      |      |             |      |      |             |      |      |             | COPYRIGHT IS HELD BY SIMON MILLER<br>ARCHITECTS LTD.                                                      | SITE:                                 | DRAWING TITLE:                             | info |
|      |      |             |      |      |             |      |      |             |                                                                                                           | 3 CREDITON HILL,<br>LONDON<br>NW6 1HT | EXISTING SECTION B-B                       |      |
|      |      |             |      |      |             |      |      |             |                                                                                                           |                                       |                                            |      |