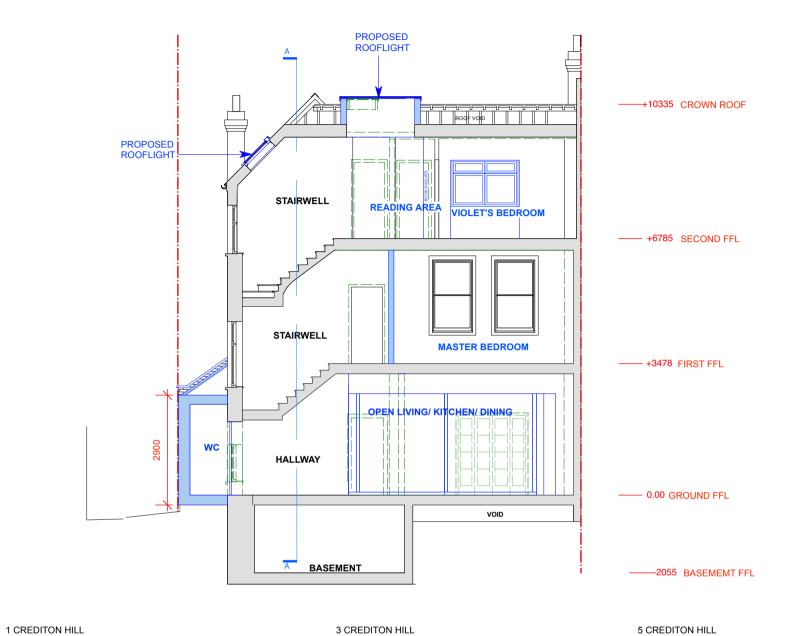

## PROPOSED SECTION B-B FOR PLANNING APPLICATION

| RE | DATE | DESCRIPTION | RE | EV. DATE DESCRIPTION | REV. | DATE | DESCRIPTION | NOTE:                                                                                               | CLIENT:                         | PROJECT:                   | CIMON MILLED                        | DATE: MA     | Y 2024    |
|----|------|-------------|----|----------------------|------|------|-------------|-----------------------------------------------------------------------------------------------------|---------------------------------|----------------------------|-------------------------------------|--------------|-----------|
|    |      |             |    |                      |      |      |             | ALL DIMENSIONS ARE IN MILLIMETERS. INCONSISTENCIES ARE TO BE REPORTED TO THE ARCHITECT IMMEDIATELY. | EMILY ROBINSON & ISLAY ROBINSON | REAR FIRST FLOOR EXTENSION | SIMON MILLER<br>ARCHITECTS          | DRAWN BY: TJ |           |
|    |      |             |    |                      |      |      |             |                                                                                                     |                                 |                            | T+44 (0)20 8201 9875                | SCALE: 1:    | 00 @ A3   |
|    |      |             |    |                      |      |      |             | COPYRIGHT IS HELD BY SIMON MILLER ARCHITECTS LTD.                                                   | SITE:                           | DRAWING TITLE:             | info@simonmillerarchitects.com      |              |           |
|    |      |             |    |                      |      |      |             |                                                                                                     | 3 CREDITON HILL,                | PROPOSED                   |                                     | DRAWING NO.: | REVISION: |
|    |      |             |    |                      |      |      |             |                                                                                                     | LONDON<br>NW6 1HT               | SECTION B-B                | 11 Portsdown Mews<br>Temple Fortune | 580 2PL11    | -         |
|    |      |             |    |                      |      |      |             |                                                                                                     |                                 |                            | London NW11 7HD                     |              |           |