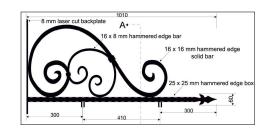

PROJECTING SIDE FASCIA SIGN SIDE ELEVATION

**METAL HANGING** SIGN DETAILS

5.3M (approx.) DRURY Breakfast & Brunch • Coffee • Lunch • Sandwiches • Juice & Smoothies • Cakes • Beers (lecal brew) • Wine • Cocktails • Books