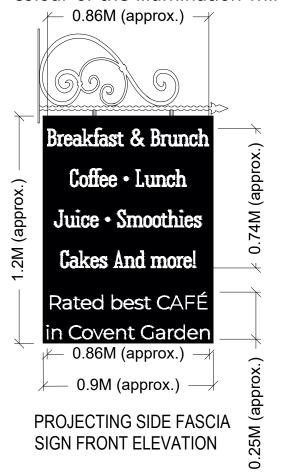

An approx. 0.9M long x 1.2M high formed aluminum overhanging panel projecting in black background displaying approx. 0.86M long x approx. 0.74M high 'Breakfast & Brunch Coffee Lunch Juice Smoothies Cakes And more!' letters in white and approx. 0.86M long x 0.25M high 'Rated best CAFE in Covent Garden' letters in white. Sign will be externally illuminated with trough lights, the colour of the illumination will be white.