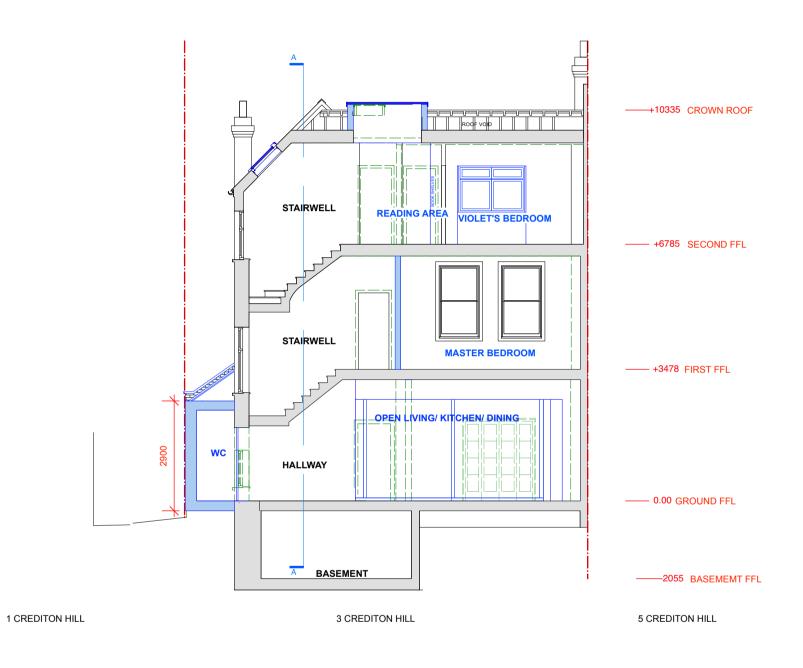

| REV. DATI | DESCRIPTION | REV. DATE | DESCRIPTION | REV. | DATE DESCRIPTION | NOTE:                                                                                                     | CLIENT:                               | PROJECT:                                   |         |
|-----------|-------------|-----------|-------------|------|------------------|-----------------------------------------------------------------------------------------------------------|---------------------------------------|--------------------------------------------|---------|
|           |             |           |             |      |                  | ALL DIMENSIONS ARE IN MILLIMETERS.<br>INCONSISTENCIES ARE TO BE REPORTED TO<br>THE ARCHITECT IMMEDIATELY. | EMILY ROBINSON &<br>ISLAY ROBINSON    | REAR EXTENSION AND INTERNAL<br>ALTERATIONS |         |
|           |             |           |             |      |                  | COPYRIGHT IS HELD BY SIMON MILLER<br>ARCHITECTS LTD.                                                      | SITE:                                 | DRAWING TITLE:                             | info@si |
|           |             |           |             |      |                  |                                                                                                           | 3 CREDITON HILL,<br>LONDON<br>NW6 1HT | PROPOSED SECTION B-B                       |         |