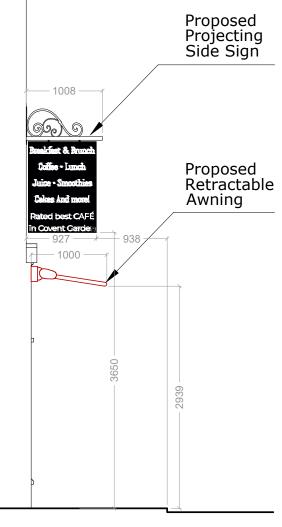

SIDE ELEVATION

| PLEASE NOTE                                               |
|-----------------------------------------------------------|
| <ol> <li>All dimensions to be verifiedon site.</li> </ol> |
| All dimensions are in milimeters.                         |
| No work shall commence until all approvals                |
| and agreements have been obtained.                        |
| These include, Planning, Building                         |
| Regulations, Water and party Wall.                        |
| 4 The Commische of this describes heles at                |