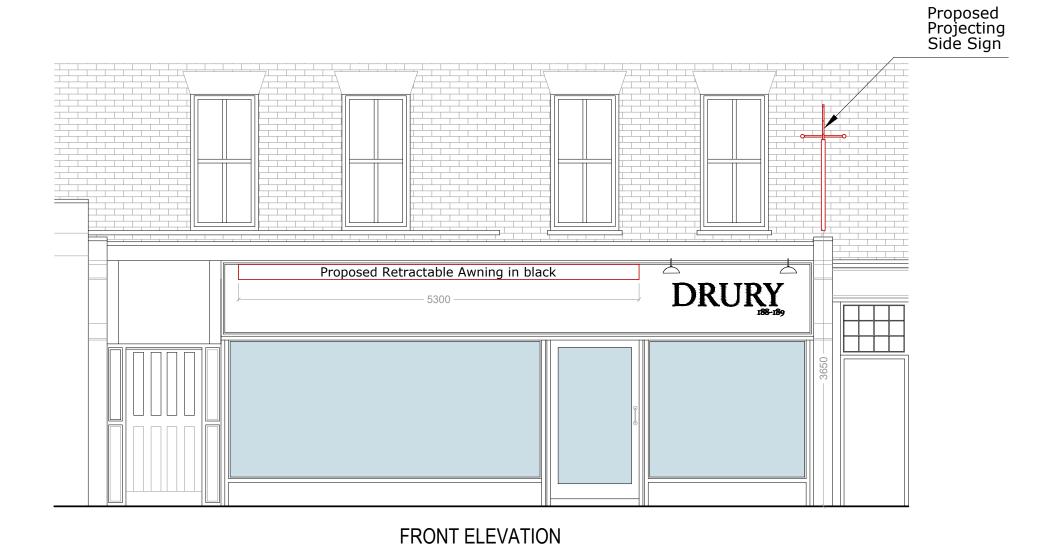

SIDE ELEVATION

| PLEASE NOTE                                               |
|-----------------------------------------------------------|
| <ol> <li>All dimensions to be verifiedon site.</li> </ol> |
| All dimensions are in milimeters.                         |
| No work shall commence until all approvals                |
| and agreements have been obtained.                        |
| These include, Planning, Building                         |
| Regulations, Water and party Wall.                        |
| 4 The Commische of this describes heles at                |



| Scale (@ A3) | 1 : 50 |     |   |     |   |
|--------------|--------|-----|---|-----|---|
| 0.25m 0.5    | 1      | 1.5 | 2 | 2.5 | _ |
|              |        |     |   |     |   |

|       | Drawn By  |
|-------|---