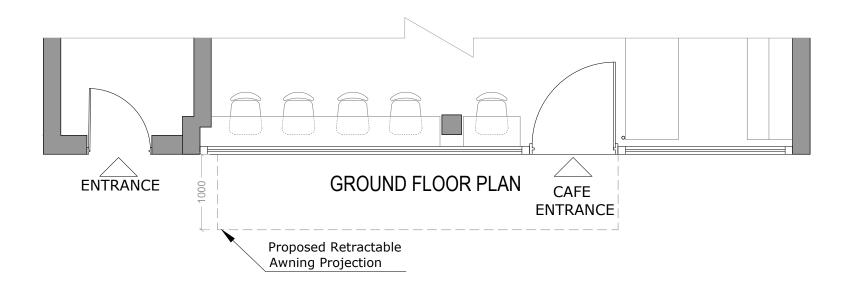

SIDE ELEVATION

| PLEASE NOTE                                               |
|-----------------------------------------------------------|
| <ol> <li>All dimensions to be verifiedon site.</li> </ol> |
| All dimensions are in milimeters.                         |
| No work shall commence until all approvals                |
| and agreements have been obtained.                        |
| These include, Planning, Building                         |
| Regulations, Water and party Wall.                        |
| 4 The Commische of this describes heles at                |



| Scale (@ A3) | 1 : 50 |     |   |     |   |
|--------------|--------|-----|---|-----|---|
| 0.25m 0.5    | 1      | 1.5 | 2 | 2.5 | _ |
|              |        |     |   |     |   |

|       | Drawn By  |
|-------|-