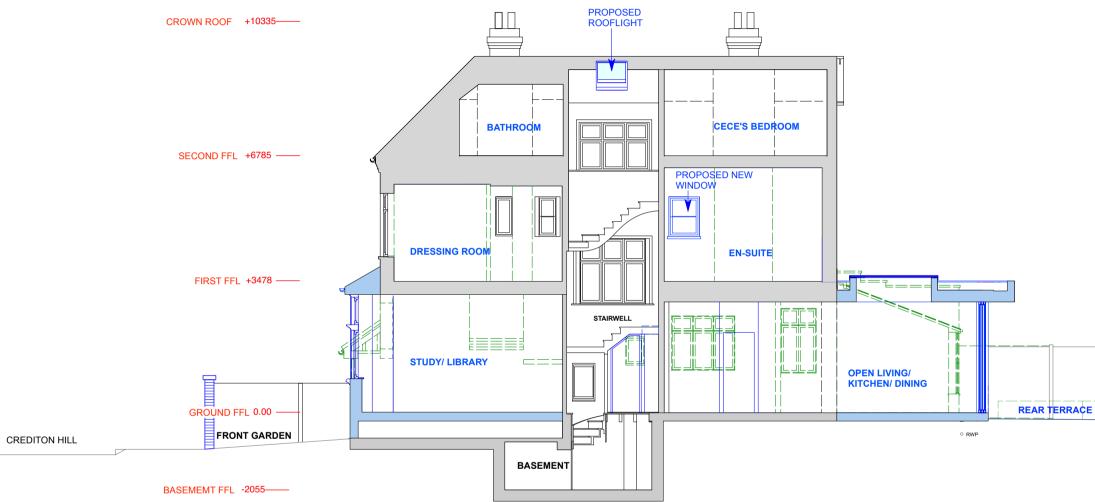

| REV. DA | TE DESCRIPTIO | NC | REV. D | ATE | DESCRIPTION | REV. | DATE | DESCRIPTION | NOTE:                                                                                                     | CLIENT:                               | PROJECT:                                   |       |
|---------|---------------|----|--------|-----|-------------|------|------|-------------|-----------------------------------------------------------------------------------------------------------|---------------------------------------|--------------------------------------------|-------|
|         |               |    |        | I   |             |      |      |             | ALL DIMENSIONS ARE IN MILLIMETERS.<br>INCONSISTENCIES ARE TO BE REPORTED TO<br>THE ARCHITECT IMMEDIATELY. | EMILY ROBINSON &<br>ISLAY ROBINSON    | REAR EXTENSION AND INTERNAL<br>ALTERATIONS |       |
|         |               |    |        |     |             |      |      |             | COPYRIGHT IS HELD BY SIMON MILLER                                                                         | SITE:                                 | DRAWING TITLE:                             | info@ |
|         |               |    |        |     |             |      |      |             |                                                                                                           | 3 CREDITON HILL,<br>LONDON<br>NW6 1HT | PROPOSED SECTOPN A-A                       |       |