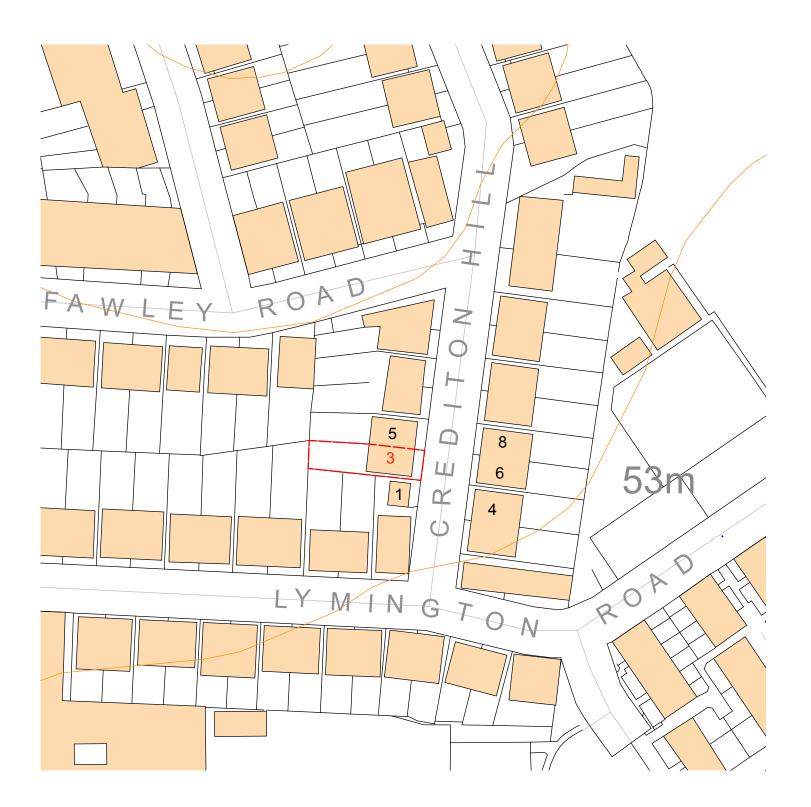

Scale 1:1250 25

| EX  | EXISTING OS MAP |             |      |      |             |      |      |             |                                                                                                           |                                       |                                            |       |
|-----|-----------------|-------------|------|------|-------------|------|------|-------------|-----------------------------------------------------------------------------------------------------------|---------------------------------------|--------------------------------------------|-------|
| REV | . DATE          | DESCRIPTION | REV. | DATE | DESCRIPTION | REV. | DATE | DESCRIPTION | NOTE:                                                                                                     | CLIENT:                               | PROJECT:                                   |       |
|     |                 |             |      |      |             |      |      |             | ALL DIMENSIONS ARE IN MILLIMETERS.<br>INCONSISTENCIES ARE TO BE REPORTED TO<br>THE ARCHITECT IMMEDIATELY. | EMILY ROBINSON &<br>ISLAY ROBINSON    | REAR EXTENSION AND INTERNAL<br>ALTERATIONS |       |
|     |                 |             |      |      |             |      |      |             | COPYRIGHT IS HELD BY SIMON MILLER<br>ARCHITECTS LTD.                                                      | SITE:                                 | DRAWING TITLE:                             | info@ |
|     |                 |             |      |      |             |      |      |             | _                                                                                                         | 3 CREDITON HILL,<br>LONDON<br>NW6 1HT | EXISTING OS MAP                            |       |
|     |                 |             |      |      |             |      |      |             |                                                                                                           |                                       |                                            |       |

50 ╡ Metres

## ----- ASSUMED BOUNDARY LINE

| DATE:   MAY 2024     DATE:   MAY 2024     DRAWN BY:   TJ     T+44 (0)20 8201 9875   SCALE:   1:1250 @ A3     D@simonmillerarchitects.com<br>simonmillerarchitects   DRAWING NO.:   REVISION:     11 Portsdown Mews<br>Temple Fortune<br>London NW11 7HD   580 EXOS   -                                                                                                                                                                                                                                                                                                                                                                                                                                                                                                                                                                                                                                                                                                                                                                                                                                                                                                                                                                                                                                                                                                                                                                                                                                                                                                                                                                                                                                                                                                                                                                                                                                                                                                        |              |                    |           |  |
|-------------------------------------------------------------------------------------------------------------------------------------------------------------------------------------------------------------------------------------------------------------------------------------------------------------------------------------------------------------------------------------------------------------------------------------------------------------------------------------------------------------------------------------------------------------------------------------------------------------------------------------------------------------------------------------------------------------------------------------------------------------------------------------------------------------------------------------------------------------------------------------------------------------------------------------------------------------------------------------------------------------------------------------------------------------------------------------------------------------------------------------------------------------------------------------------------------------------------------------------------------------------------------------------------------------------------------------------------------------------------------------------------------------------------------------------------------------------------------------------------------------------------------------------------------------------------------------------------------------------------------------------------------------------------------------------------------------------------------------------------------------------------------------------------------------------------------------------------------------------------------------------------------------------------------------------------------------------------------|--------------|--------------------|-----------|--|
| T+44 (0)20 8201 9875 SCALE: 1:1250 @ A3   D@simonmillerarchitects.com<br>simonmillerarchitects DRAWING NO.: REVISION:   11 Portsdown Mews ERO, EXOC Image: Constraint of the second | SIMON MILLER | DATE: MAY 2024     |           |  |
| Desimonmillerarchitects.com<br>simonmillerarchitects<br>11 Portsdown Mews                                                                                                                                                                                                                                                                                                                                                                                                                                                                                                                                                                                                                                                                                                                                                                                                                                                                                                                                                                                                                                                                                                                                                                                                                                                                                                                                                                                                                                                                                                                                                                                                                                                                                                                                                                                                                                                                                                     | ARCHITECTS   | DRAWN BY: TJ       |           |  |
| simonmillerarchitects DRAWING NO.: REVISION:                                                                                                                                                                                                                                                                                                                                                                                                                                                                                                                                                                                                                                                                                                                                                                                                                                                                                                                                                                                                                                                                                                                                                                                                                                                                                                                                                                                                                                                                                                                                                                                                                                                                                                                                                                                                                                                                                                                                  |              | SCALE: 1:1250 @ A3 |           |  |
|                                                                                                                                                                                                                                                                                                                                                                                                                                                                                                                                                                                                                                                                                                                                                                                                                                                                                                                                                                                                                                                                                                                                                                                                                                                                                                                                                                                                                                                                                                                                                                                                                                                                                                                                                                                                                                                                                                                                                                               |              | DRAWING NO.:       | REVISION: |  |
|                                                                                                                                                                                                                                                                                                                                                                                                                                                                                                                                                                                                                                                                                                                                                                                                                                                                                                                                                                                                                                                                                                                                                                                                                                                                                                                                                                                                                                                                                                                                                                                                                                                                                                                                                                                                                                                                                                                                                                               |              | 580 EXOS           | -         |  |