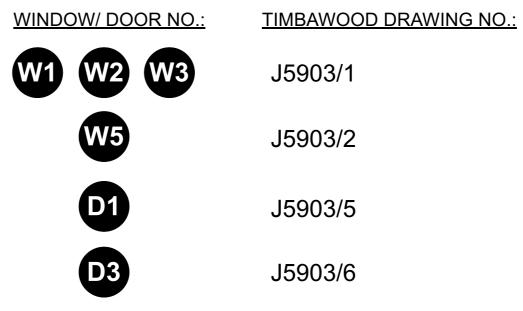

## WINDOW AND DOOR REPLACEMENT

ALL WINDOWS AND DOORS TO BE REPLACED. PLEASE SEE THE TIMBAWOOD DETAILS BELOW FOR FURTHER INFORMATION.

| _                                                                                | cepted for errors made by<br>is drawing. All construction<br>cen from figured dimensions            |
|----------------------------------------------------------------------------------|-----------------------------------------------------------------------------------------------------|
| <ul><li>2 Any discrepancies to be r</li><li>3 This drawing is to be re</li></ul> | ead in conjunction with all<br>id other drawings issued by<br>pecialists.<br>right and is not to be |
| PLANNIN                                                                          | IG ISSUE                                                                                            |
| STRUCTURAL INFORMA<br>SHOWN FOR CO-ORE                                           | ATION INDICATIVE ONLY,<br>DINATION PURPOSES.                                                        |
| RESPONSIBILITY FOR<br>WINDOW SUPPLIER IS R                                       |                                                                                                     |
|                                                                                  |                                                                                                     |
|                                                                                  |                                                                                                     |
|                                                                                  |                                                                                                     |
|                                                                                  |                                                                                                     |
|                                                                                  |                                                                                                     |
|                                                                                  |                                                                                                     |
|                                                                                  |                                                                                                     |
|                                                                                  |                                                                                                     |
|                                                                                  |                                                                                                     |
|                                                                                  |                                                                                                     |
|                                                                                  |                                                                                                     |
|                                                                                  |                                                                                                     |
|                                                                                  |                                                                                                     |
|                                                                                  |                                                                                                     |
|                                                                                  |                                                                                                     |
|                                                                                  |                                                                                                     |
| Revision Description                                                             | Date Check Rev                                                                                      |
|                                                                                  | architects                                                                                          |
| RRA Architects Ltd                                                               |                                                                                                     |
| 16 Royal Crescent<br>Cheltenham<br>Gloucestershire<br>GL50 3DA                   |                                                                                                     |
| T 01242 269 374<br>E enquiries@rraarchitects.com                                 | m                                                                                                   |
| www.rraarchitects.cor                                                            | n                                                                                                   |
| Cheltenham<br><b>T</b> 01242 269374                                              | Hereford<br><b>T</b> 01432 278 707                                                                  |
| Ludlow<br><b>T</b> 01584 519 747                                                 | Worcester<br><b>T</b> 01905 671 771                                                                 |
| Project :                                                                        |                                                                                                     |
| 45 Parliament Hill Mar<br>Lissenden Gardens,<br>London,<br>NW5 1NA               | isions,                                                                                             |
| Drawing Title :                                                                  |                                                                                                     |
|                                                                                  |                                                                                                     |
| Proposed Elevations                                                              |                                                                                                     |