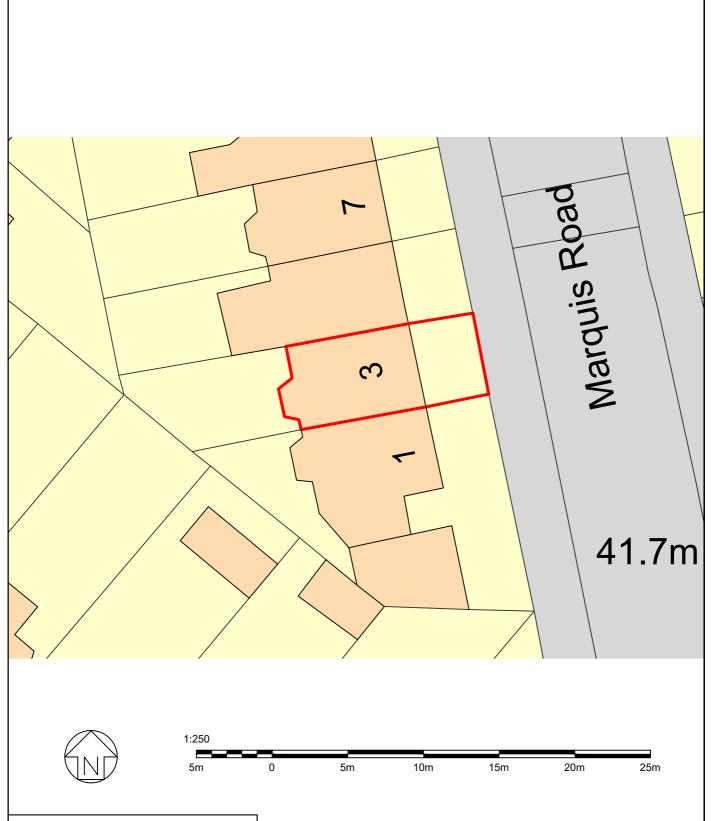

THIS DRAWING IS TO BE READ IN CONJUNCTION WITH ALL RELEVANT STRUCTURAL/CIVIL ENGINEERS DRAWINGS & SPECIFICATIONS.

| PLAYLE &        |
|-----------------|
| <b>PARTNERS</b> |

| 3 Marquis Road, London | BB<br>N                   | CHECKD   |      |
|------------------------|---------------------------|----------|------|
| Site Layout Plan       | 29.05.2024                | 3V21:250 |      |
| Riverside Group        | 2<br>2<br>2<br>9753-69-02 |          | REV. |