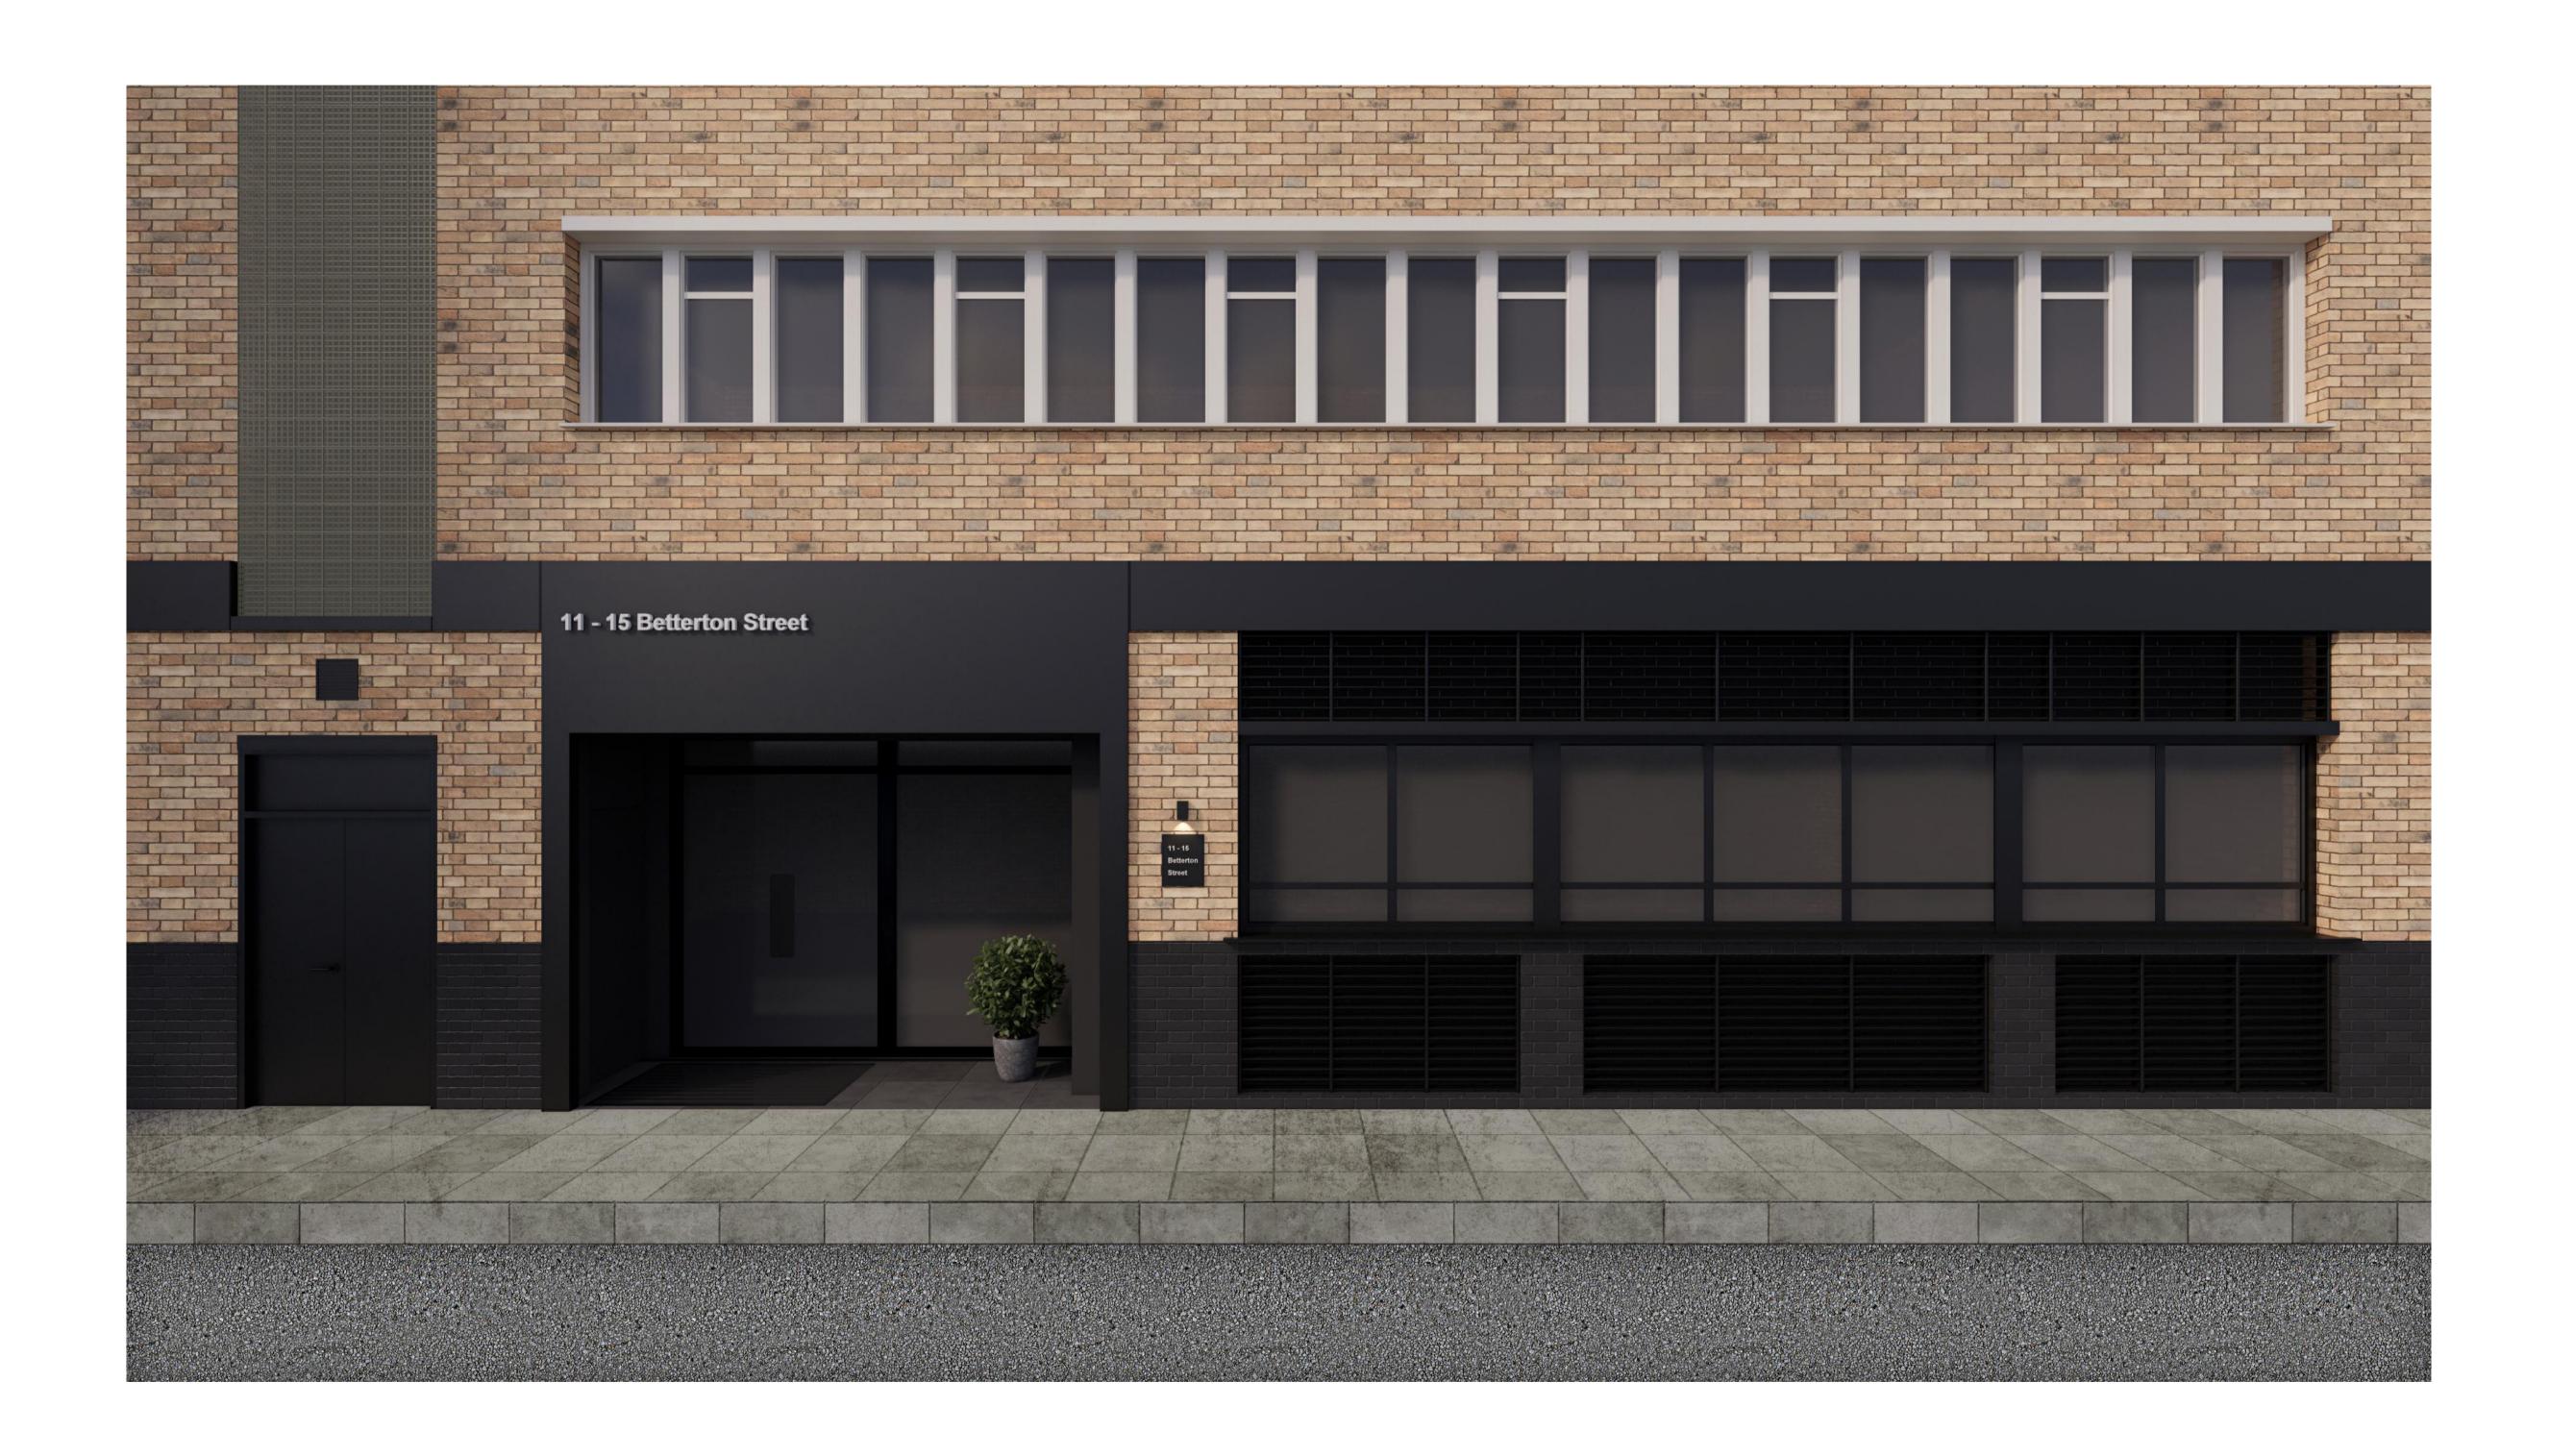

## spacelab\_great space. imagined.

| Metal panel added to elevation, and |  |  |
|-------------------------------------|--|--|
|                                     |  |  |
|                                     |  |  |
|                                     |  |  |
|                                     |  |  |
|                                     |  |  |
|                                     |  |  |
|                                     |  |  |

Rev. BSQ Group

Project Name Betterton Street

**Drawing Title** Proposed GF Elevation Image

Status

| Scale          | Drawn by   |
|----------------|------------|
| @ A1           | Author     |
| Date           | Checked by |
| 12/13/23       | Checker    |
| Drawing Number | Revision   |
| PL_121         | Α          |