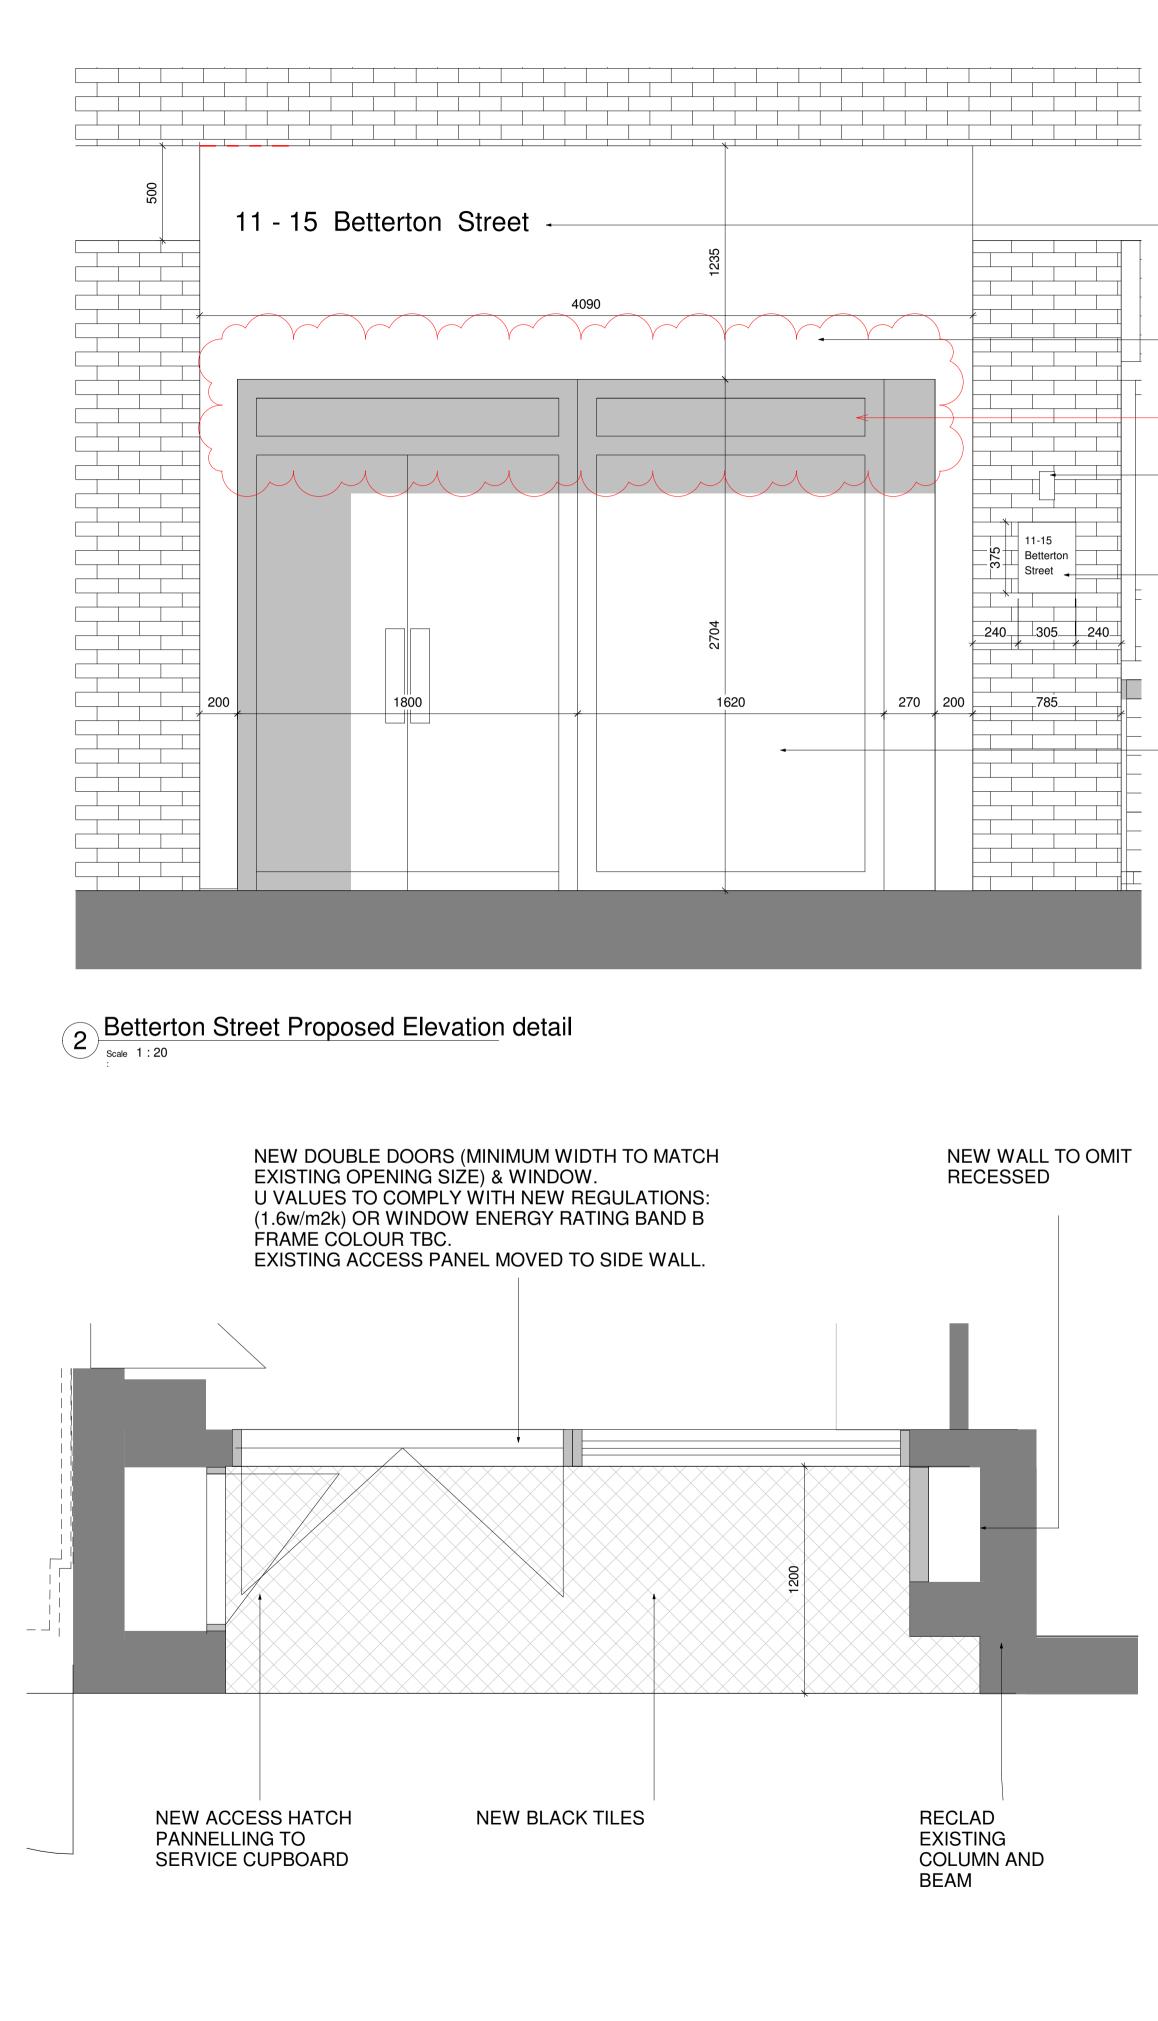

|                                |                                                                                                                                                                        |                                                                                                             | 4    |           |     |
|--------------------------------|------------------------------------------------------------------------------------------------------------------------------------------------------------------------|-------------------------------------------------------------------------------------------------------------|------|-----------|-----|
|                                |                                                                                                                                                                        | SIGNAGE 115mm (H) x 1656mm (L)<br>WHITE ALUMINIUM, 50mm PROTUSION                                           |      | 50<br>*', |     |
| WH<br>PRC<br>——— BLA           | NAGE 115mm (H) x 1656mm (L)<br>IITE ALUMINIUM, 50mm<br>OTUSION<br>ACK ALUMINIUM PANELS                                                                                 | EXISTING ROLLER SHUTTER RETAINED —<br>BLACK ALUMINIUM PANELS FRAMING<br>ENTRANCE (3mm) WITH BACKING (12/15m | m).  |           |     |
| BAC<br>ADI<br>TO<br>BLA<br>LIG | AMING ENTRANCE (3mm) WITH<br>CKING (12/15mm).<br>DITION OF TOP WINDOWS DUE<br>STRUCTURAL CONSTRAINT<br>ACK DOWNWARD EXTERNAL<br>HT FITTING<br>mm(H)x 80mm(W) x 69mm(D) | BLACK ALUMINIUM PANEL. RAL<br>COLOUR TO MATCH ENTRANCE<br>FRAME. MAINTAIN ACCESS FOR<br>ELECTRICAL CUPBOARD |      |           | 870 |
|                                | ACK METAL PLATE WITH<br>GRAVED SITE ADDRESS                                                                                                                            | ENTRANCE ACCESS PANEL NEW<br>POSITION.                                                                      | 2704 |           |     |
| REF<br>COI<br>(1.6             | W DOUBLE DOORS & WINDOW TO<br>PLACED EXISTING. U VALUES TO<br>MPLY WITH REGULATIONS.<br>W/m2K) OR ENERGY RATING BAND<br>ACK ALUMINIUM FRAME                            | B.                                                                                                          |      |           |     |

1 Betterton Street Proposed Section Detail

# A 28.05.24 Addition of top windows NA Rev. Date Details Ву

Client BSQ Group

Project Name **Betterton Street** 

### **Drawing Title**

Proposed Betterton Entrance Details