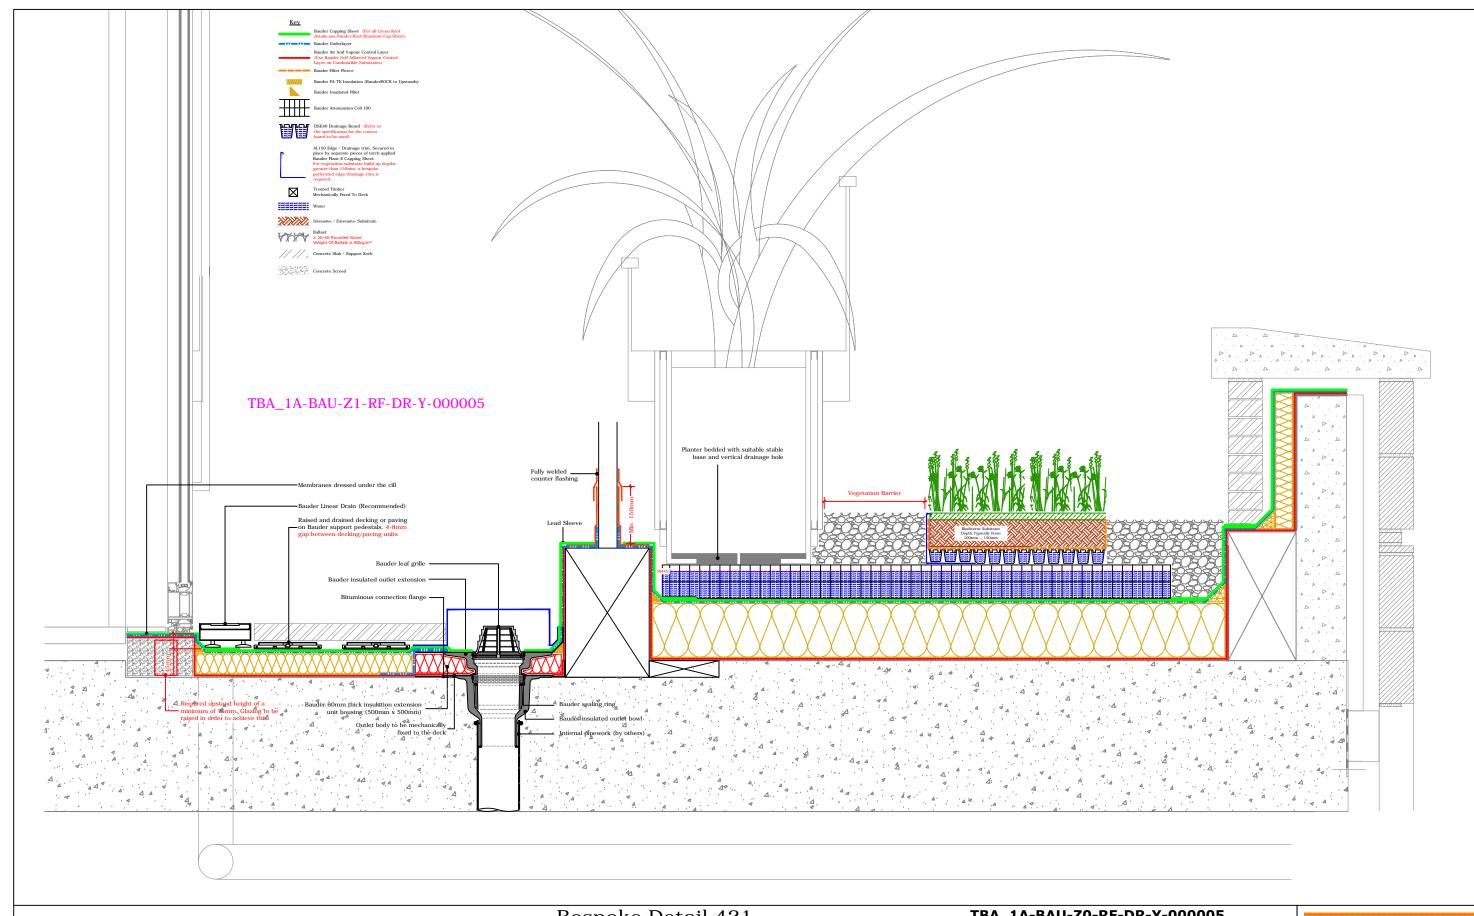

## Bespoke Detail 421

## IMPORTANT NOTES:

- 1. Do not scale to ascertain dimensions.
- All dimensions to be checked and verified on site prior to commencement of work.
  This drawing is to be read in conjunction with the specification and associated drawings.
- 4. This detail is a guideline only, representing typical detailing conditions and illustrate the correct application of the above Bauder System. It may be necessary to modify this detail to suit specific project design constraints and conditions.
- s. Refer to the Bauder Specification for the product description and method of application. For clarity the method of attachment has not been shown.
- 6. Provision should be made by the installer for mechanically fixing the top leading edge of all upstand details in excess of 250mm in height using appropriate fasteners.

| 1BA_1A-BAU-ZU-RF-DR-Y-UUUUU5 |            |          |                           |      |                   |               |       |          |                                 |
|------------------------------|------------|----------|---------------------------|------|-------------------|---------------|-------|----------|---------------------------------|
|                              | Rev<br>No. | Date     | Description               | Sig. | Contract<br>Name: | Apex Building |       |          |                                 |
| 5                            | В          | 14.04.22 | Outlet moved next to kerb | CD   |                   |               |       |          | UK O<br>Baud<br>70 La<br>Ipswie |
|                              |            |          |                           |      | Contract No:      | B203537       |       |          |                                 |
|                              | С          | 07.06.22 | Parapet Added             | KJT  | Drawing No:       | D-005         |       |          | Suffol<br>Engla                 |
|                              |            |          |                           |      | Scale:            | NOT TO SCALE  |       |          | T: +4<br>F: +4<br>E:tecl        |
|                              | D          | 12.4.23  | Handrail Added            | KJT  | Drawn By:         | CD            | Date: | 15.06.21 | baud                            |
|                              |            |          |                           |      |                   |               |       |          |                                 |