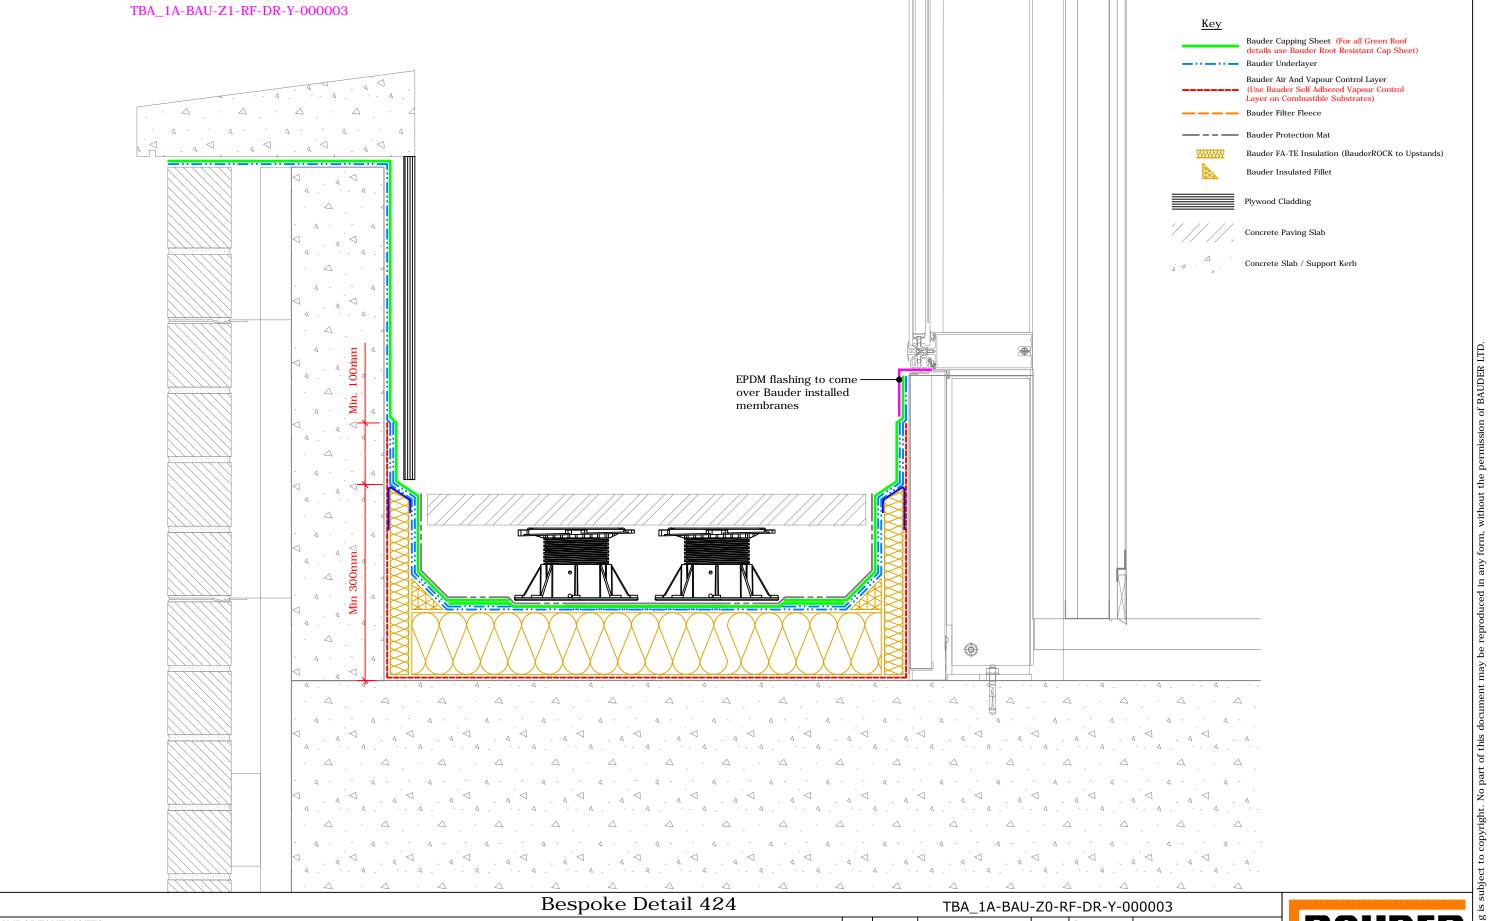

## IMPORTANT NOTES:

1. Do not scale to ascertain dimensions.

- 2. All dimensions to be checked and verified on site prior to commencement of work.
- 3. This drawing is to be read in conjunction with the specification and associated drawings.
- 4. This detail is a guideline only, representing typical detailing conditions and illustrate the correct application of the above Bauder System. It may be necessary to modify this detail to suit specific project design constraints and conditions.
- . Refer to the Bauder Specification for the product description and method of application. For clarity the method of attachment has not been shown.
- 6. Provision should be made by the installer for mechanically fixing the top leading edge of all upstand details in excess of 250mm in height using appropriate fasteners.