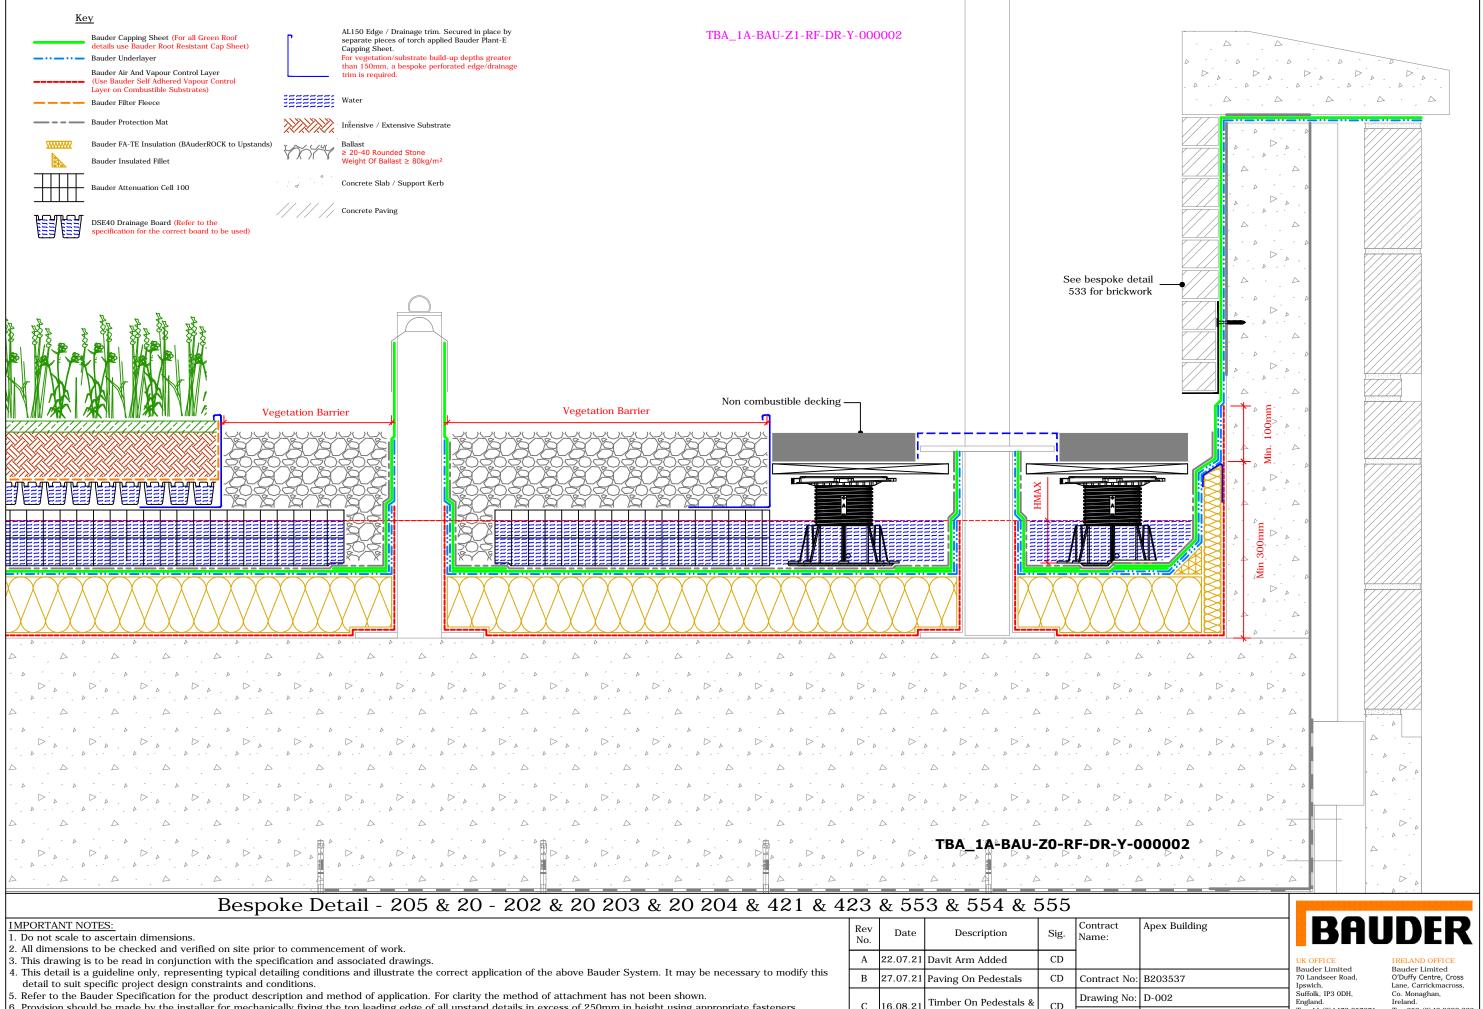

| 5. | Refer to the Bauder | Specification for the | product description and | l method of application. | For clarity the method | of attachment has not been shown. |
|----|---------------------|-----------------------|-------------------------|--------------------------|------------------------|-----------------------------------|
|    |                     |                       |                         |                          |                        |                                   |

6. Provision should be made by the installer for mechanically fixing the top leading edge of all upstand details in excess of 250mm in height using appropriate fasteners.

| o: | B203537      |       |          |  |  |  |
|----|--------------|-------|----------|--|--|--|
| o: | D-002        |       |          |  |  |  |
|    | NOT TO SCALE |       |          |  |  |  |
|    | G.D          | Date: | 03.06.21 |  |  |  |
|    |              |       |          |  |  |  |

Timber On Pedestals &

Brickwork

08.03.22 Decking Around Post

CD

CD

Scale<sup>.</sup>

Drawn By:

С

D

16.08.21

 $\begin{array}{l} \text{T:} +44 \ (0) 1473 \ 257671 \\ \text{F:} +44 \ (0) 1473 \ 230761 \end{array}$ 

E:technical@bauder.co.uk bauder.co.uk

Co. Monaghan, Ireland.

T: + 353 (0)42 9692 333 F: + 353 (0)42 9692 839 E:technical@bauder.ie ider.ie