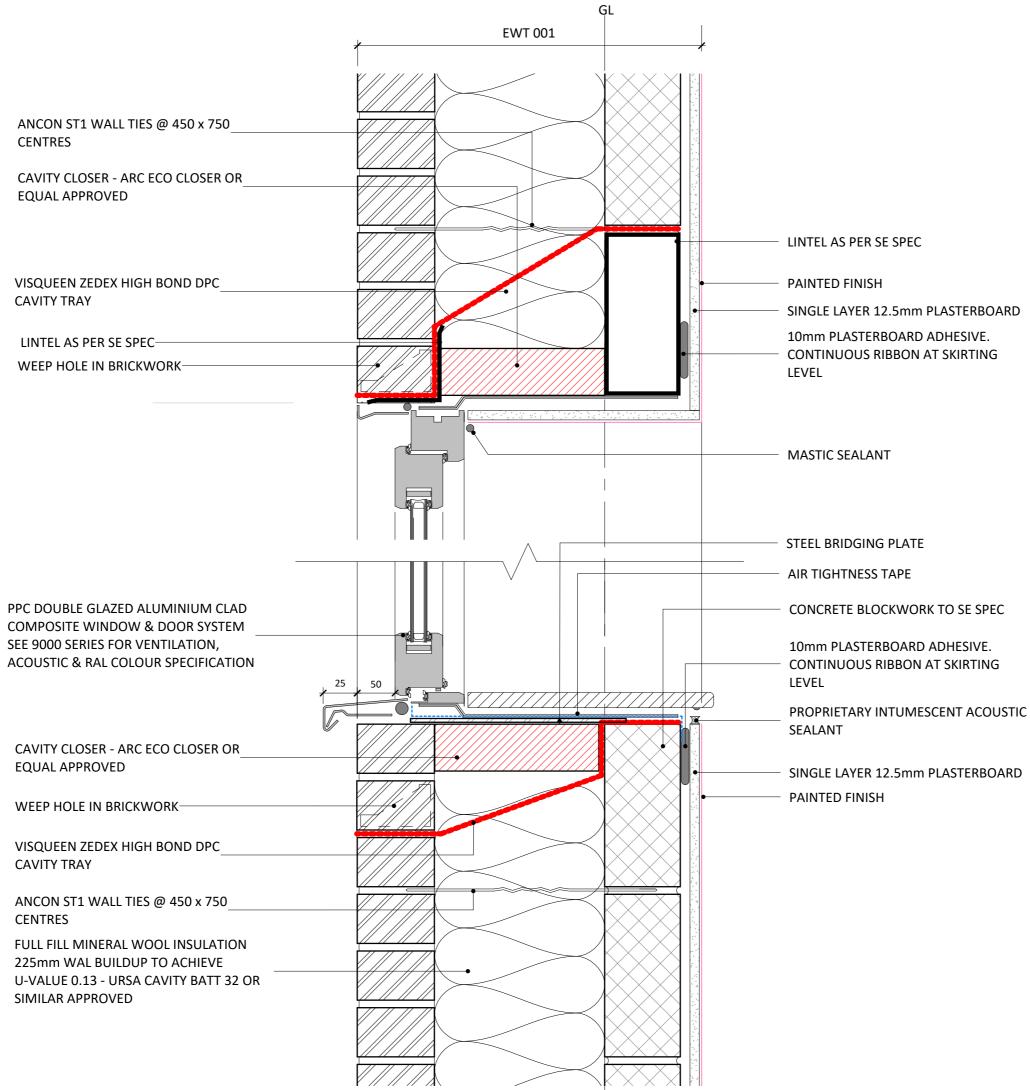

# NAMED PRODUCTS ARE 'OR SIMILAR APPROVED'

| P2  | 17/05/24 | FOR COORDINATION | CSA | GC   |
|-----|----------|------------------|-----|------|
| P1  | 26/04/24 | FOR INFORMATION  | CSA | GC   |
| Rev | Date     | Description      | By  | Chk' |

Calvpso Studio

| tel: +44 (0) 7749974558<br>email: info@calypso-studios.co.uk<br>www.calypso-studios.co.uk |                 |                    |  |  |  |  |
|-------------------------------------------------------------------------------------------|-----------------|--------------------|--|--|--|--|
| Client                                                                                    |                 |                    |  |  |  |  |
| Frencon Construction Limited                                                              |                 |                    |  |  |  |  |
| Project                                                                                   |                 |                    |  |  |  |  |
| GODWIN AND CROWNDALE ESTATE                                                               |                 |                    |  |  |  |  |
| Crowndale Road, London Borough of Camden                                                  |                 |                    |  |  |  |  |
| Title                                                                                     |                 |                    |  |  |  |  |
| WINDOW HEAD & CILL                                                                        |                 |                    |  |  |  |  |
| DETAIL                                                                                    |                 |                    |  |  |  |  |
| Date                                                                                      | Scale           | Issuing Discipline |  |  |  |  |
| DD/MM/YYYY                                                                                | 1:5@A3          | ARCHITECTURE       |  |  |  |  |
| Issue status                                                                              |                 |                    |  |  |  |  |
| WORK IN PROGRESS                                                                          |                 |                    |  |  |  |  |
| Project Originator                                                                        | Zone Level Type | Role Number Rev    |  |  |  |  |
| 2965 - CSA - ZZ - ZZ - DR - A - 5003 P2                                                   |                 |                    |  |  |  |  |