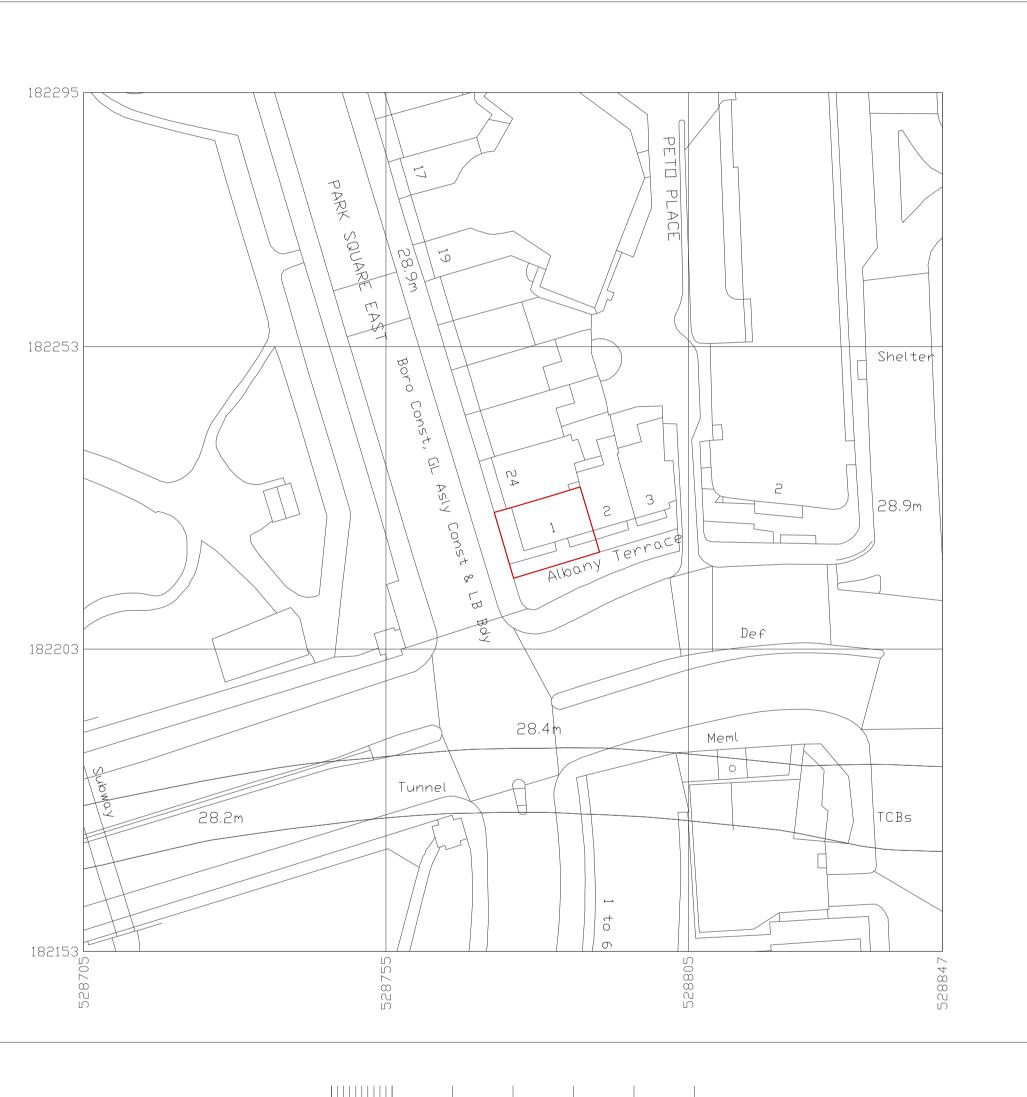

Reproduction in whole or part is prohibited without the prior permission of Ordnance Survey. Crown copyright 2022. Supplied by copla ltd trading as UKPlanningMaps.com a licensed Ordnance Survey partner (100054135). Data licence expires 30 September 2023. Unique plan reference: v2c//856866/1157970

Produced on 30 September 2022 from the Ordnance Survey National Geographic Database and incorporating surveyed revision available at this date. This map shows the area bounded by 528705 182153,528847 182153,528847 182295,528705 182295,528705 182153

Site Boundary

Description

## +44(0)20 7751 0444 studio@flowermichelin.com

Unit 7-8,27 Ackmar Road,London,SW6 4UR flowermichelin.com

| roject | 1 Albany Terrace, Park Square East, London, NW1 4DS |           |       |           |  |  |
|--------|-----------------------------------------------------|-----------|-------|-----------|--|--|
| itle   | Site Location                                       |           |       |           |  |  |
| umber  | 296_3                                               | 296_35_00 |       |           |  |  |
| tatus  | Planning                                            |           | Scale | 1:1250 A3 |  |  |
|        | 10m                                                 | 20m       |       | 50m       |  |  |