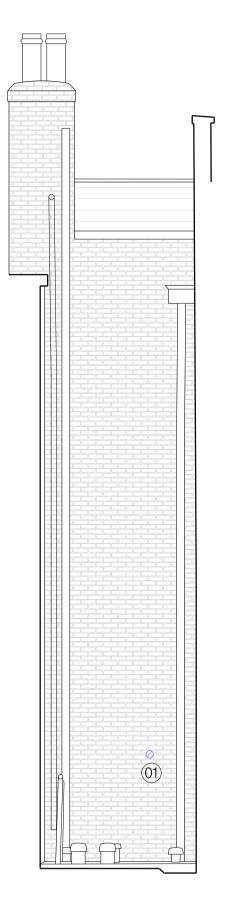

DENOTES EXTENT OF DEMOLITION

PLAN SHOWS LAYOUT APPROVED UNDER APPLICATION REF. 2023/1369/P AND 2023/2133/L

<u>NOTES</u>

01 SVP FROM SECOND FLOOR WC TO PENETRATE REAR ELEVATION AND CONNECT INTO EXISTING RISER, FOR MINIMUM DISTRUPTION INTERNALLY AND EXTERNALLY