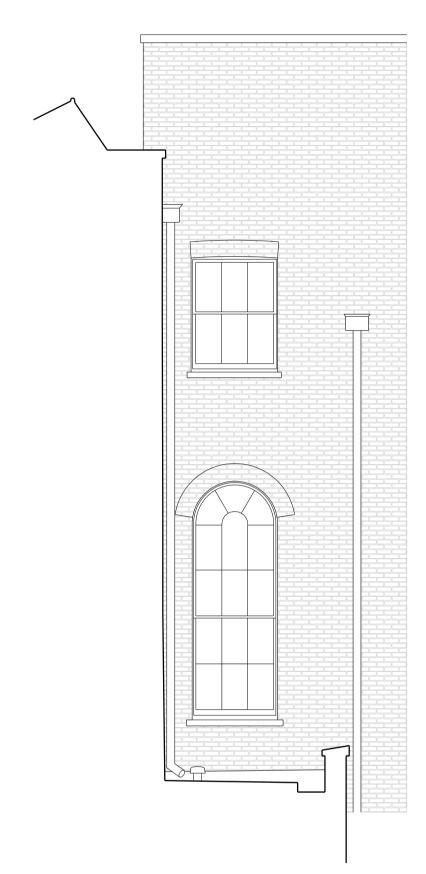

DENOTES EXTENT OF DEMOLITION

PLAN SHOWS LAYOUT APPROVED UNDER APPLICATION REF. 2023/1369/P AND 2023/2133/L

<u>NOTES</u>

01 SVP FROM SECOND FLOOR WC TO PENETRATE REAR ELEVATION AND CONNECT INTO EXISTING RISER, FOR MINIMUM DISTRUPTION INTERNALLY AND EXTERNALLY