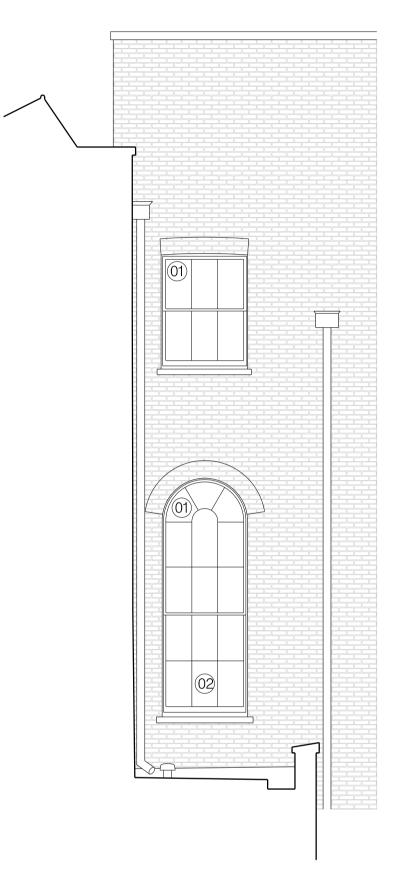

## <u>NOTES</u>

- 01 ALL WINDOWS TO RECEIVE DRAFT SEAL AND OVERHAUL BY SPECIALIST WINDOW CARPENTER, TO IMPROVE THERMAL PERFORMANCE AND MINIMISE HEAT LOSS
- 02 SINGLE PANE OF GLASS TO BE REPLACED DUE TO ACCIDENTAL DAMAGE. GLASS THICKNESS AND STYLE TO MATCH EXISTING ADJACENT