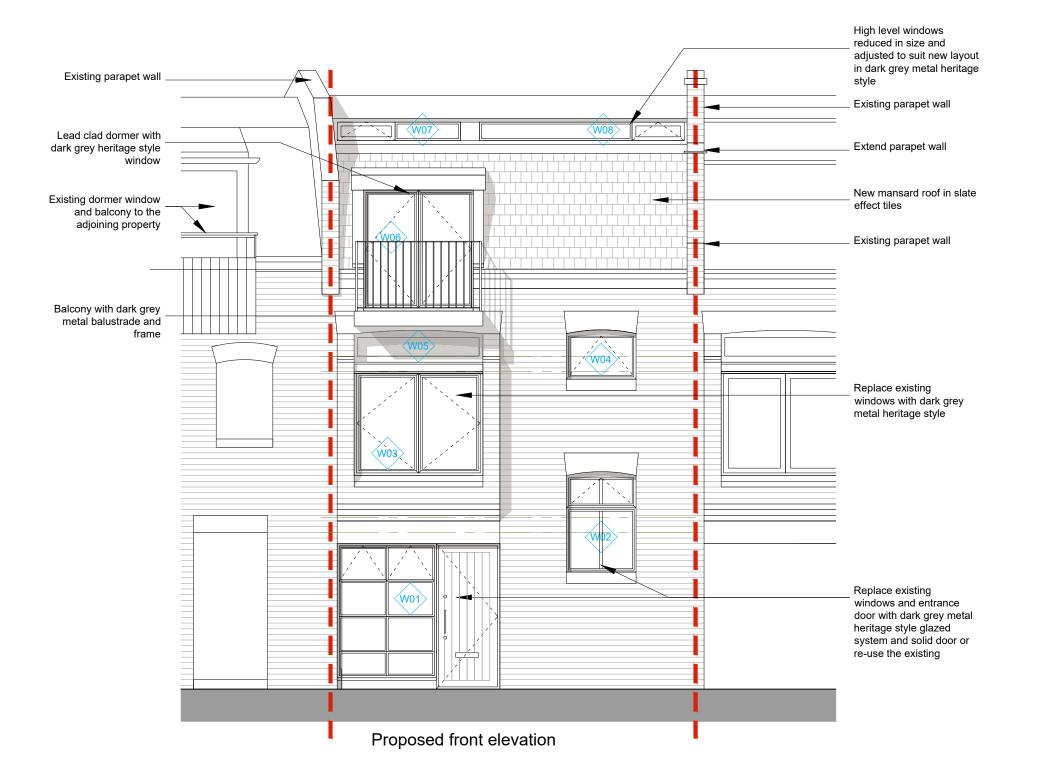

| G - Balcony added<br>ISSUED FOR PLANNING                  | 24/05/24 |
|-----------------------------------------------------------|----------|
| F - W04 Window mullion removed                            | 02/04/24 |
| E - Window mullions added and front door changed to solid | 12/01/24 |
| D - ISSUED FOR TENDER                                     | 14/07/23 |
| C - Windows replaced with heritage style                  | 24/10/22 |
| B - Dormer raised and pushed back                         | 15/10/21 |
| A - Balcony omitted                                       | 07/10/21 |
| REVISION                                                  | DATE     |

## Evelegh Designs

rupert@eveleghdesigns.co.uk jocelyn@eveleghdesigns.co.uk tel 07722 830254

| tel 07722 8302                               | 254              |             |                |
|----------------------------------------------|------------------|-------------|----------------|
| <sup>project</sup><br>6 EGLON I<br>London NV |                  |             | no<br>21/09    |
| drawing<br>PROPOSED FRONT<br>ELEVATION       |                  |             | no<br>GA 02 /G |
| scale<br>1:50@A3                             | date<br>18.05.21 | drawn<br>RE | checked        |
|                                              |                  |             |                |