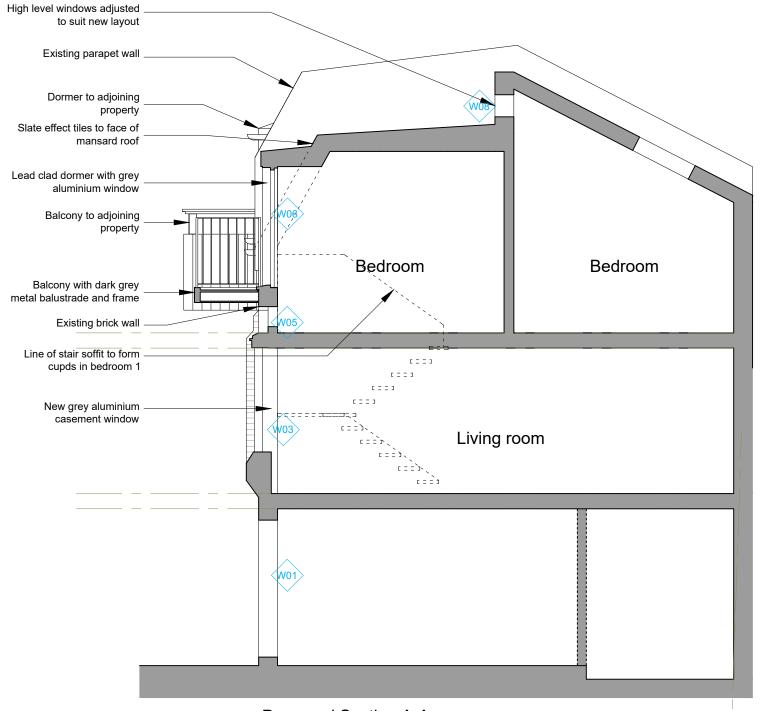

Proposed Section A-A

## NOTE

THIS DRAWING IS TO BE READ IN CONJUNCTION WITH ALL OTHER RELEVANT DRAWINGS AND SPECIFICATIONS

THIS DRAWING HAS BEEN PREPARED FOR IDENTIFICATION PURPOSES ONLY, VERIFICATION OF DRAWN INFORMATION TO BE CARRIED OUT BY CONTRACTOR PRIOR TO OTHER USE. ALL DIMENSIONS TO BE CHECKED OF SITE, AND SUCH DIMENSIONS TO BE THE CONTRACTORS RESPONSIBILITY. DRAWING ERRORS AND OMISSIONS TO BE REPORTED TO THE CONTRACT

| D - Balcony added<br>ISSUED FOR PLANNING | 24/05/24 |
|------------------------------------------|----------|
| C - ISSUED FOR TENDER                    | 04/07/23 |
| B - Dormer raised and pushed back        | 15/10/21 |
| A - Balcony omitted                      | 07/10/21 |
| REVISION                                 | DATE     |

## Evelegh Designs

rupert@