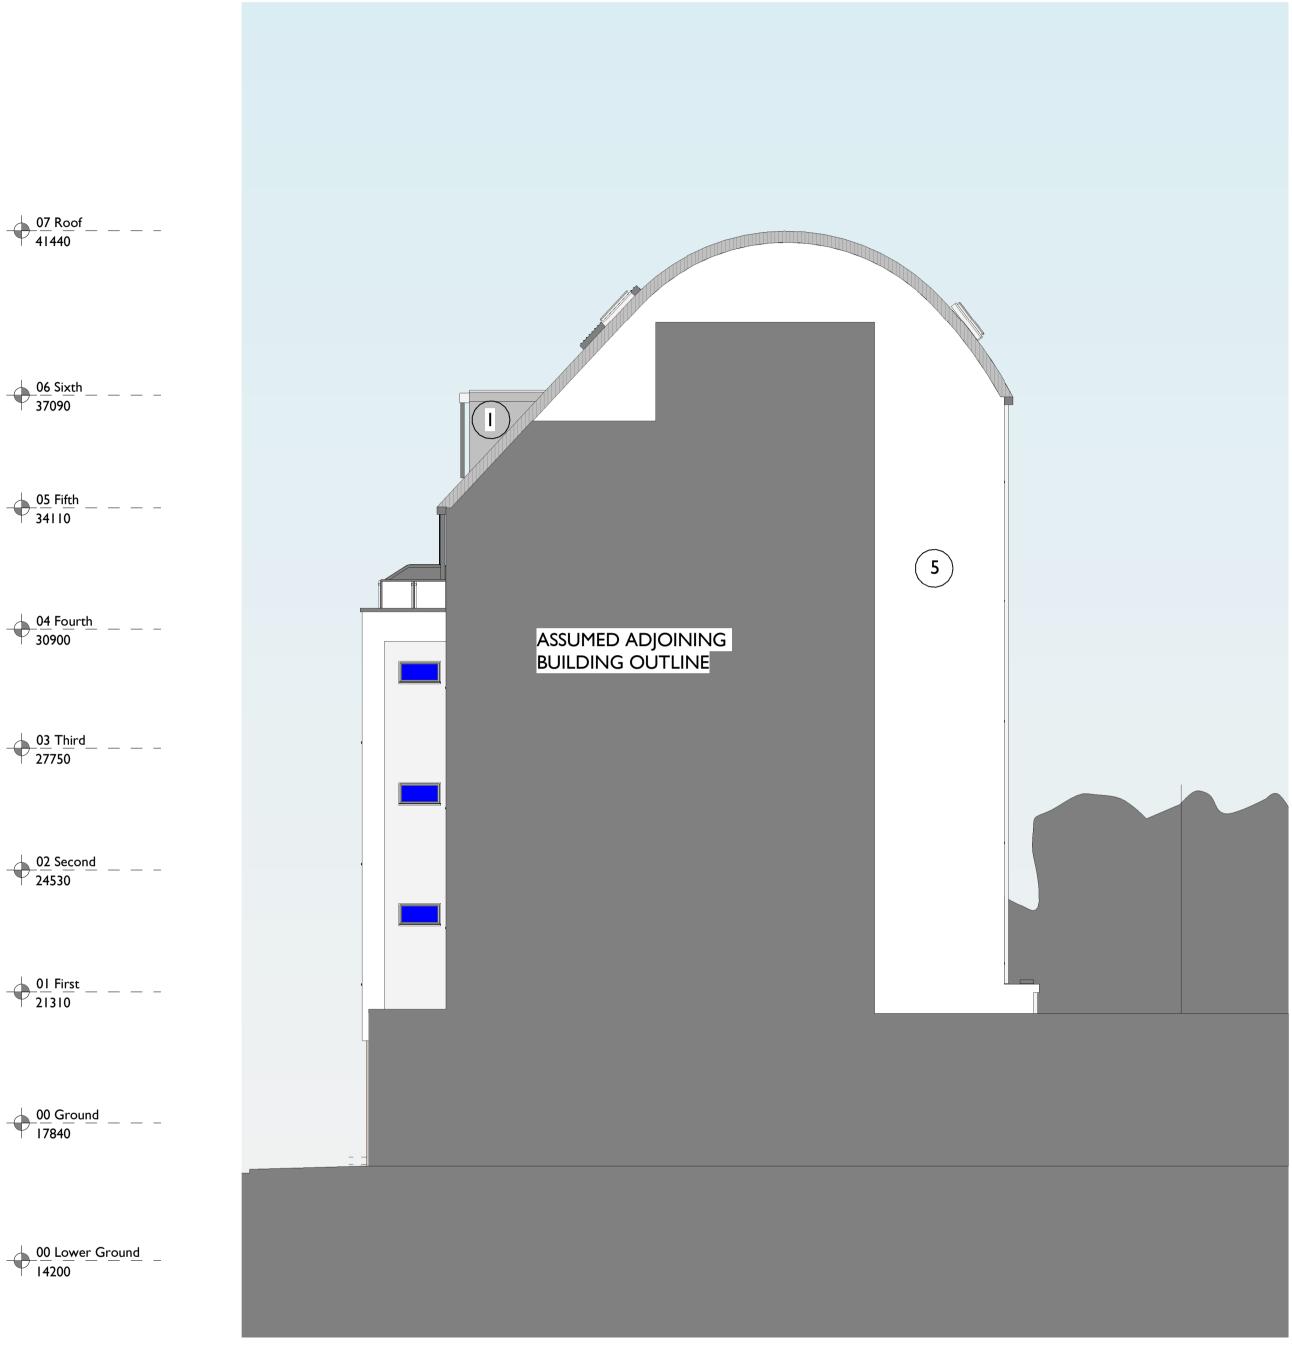

<u>04 Fourth</u> \_ \_ \_ \_

02 Second \_ \_ \_ \_

01 First \_ \_ \_ \_ \_

\_\_\_\_\_00 Ground \_\_ \_\_ \_

00 Lower Ground 14200

NORTH ELEVATION

1 : 100 0 1 2

| LIGHT GREY STANDING<br>SEAM |   |
|-----------------------------|---|
| DARK GREY METAL<br>CLADDING | 2 |
| ROCK PANEL COPPER 120mm ins | 3 |
| ROCK PANEL WOOD 120mm ins   | 4 |
| WHITE RENDER 120mm ins      | 5 |
| PINK RENDER 200mm ins       | 6 |
| BROWN BRICKWORK             | 7 |