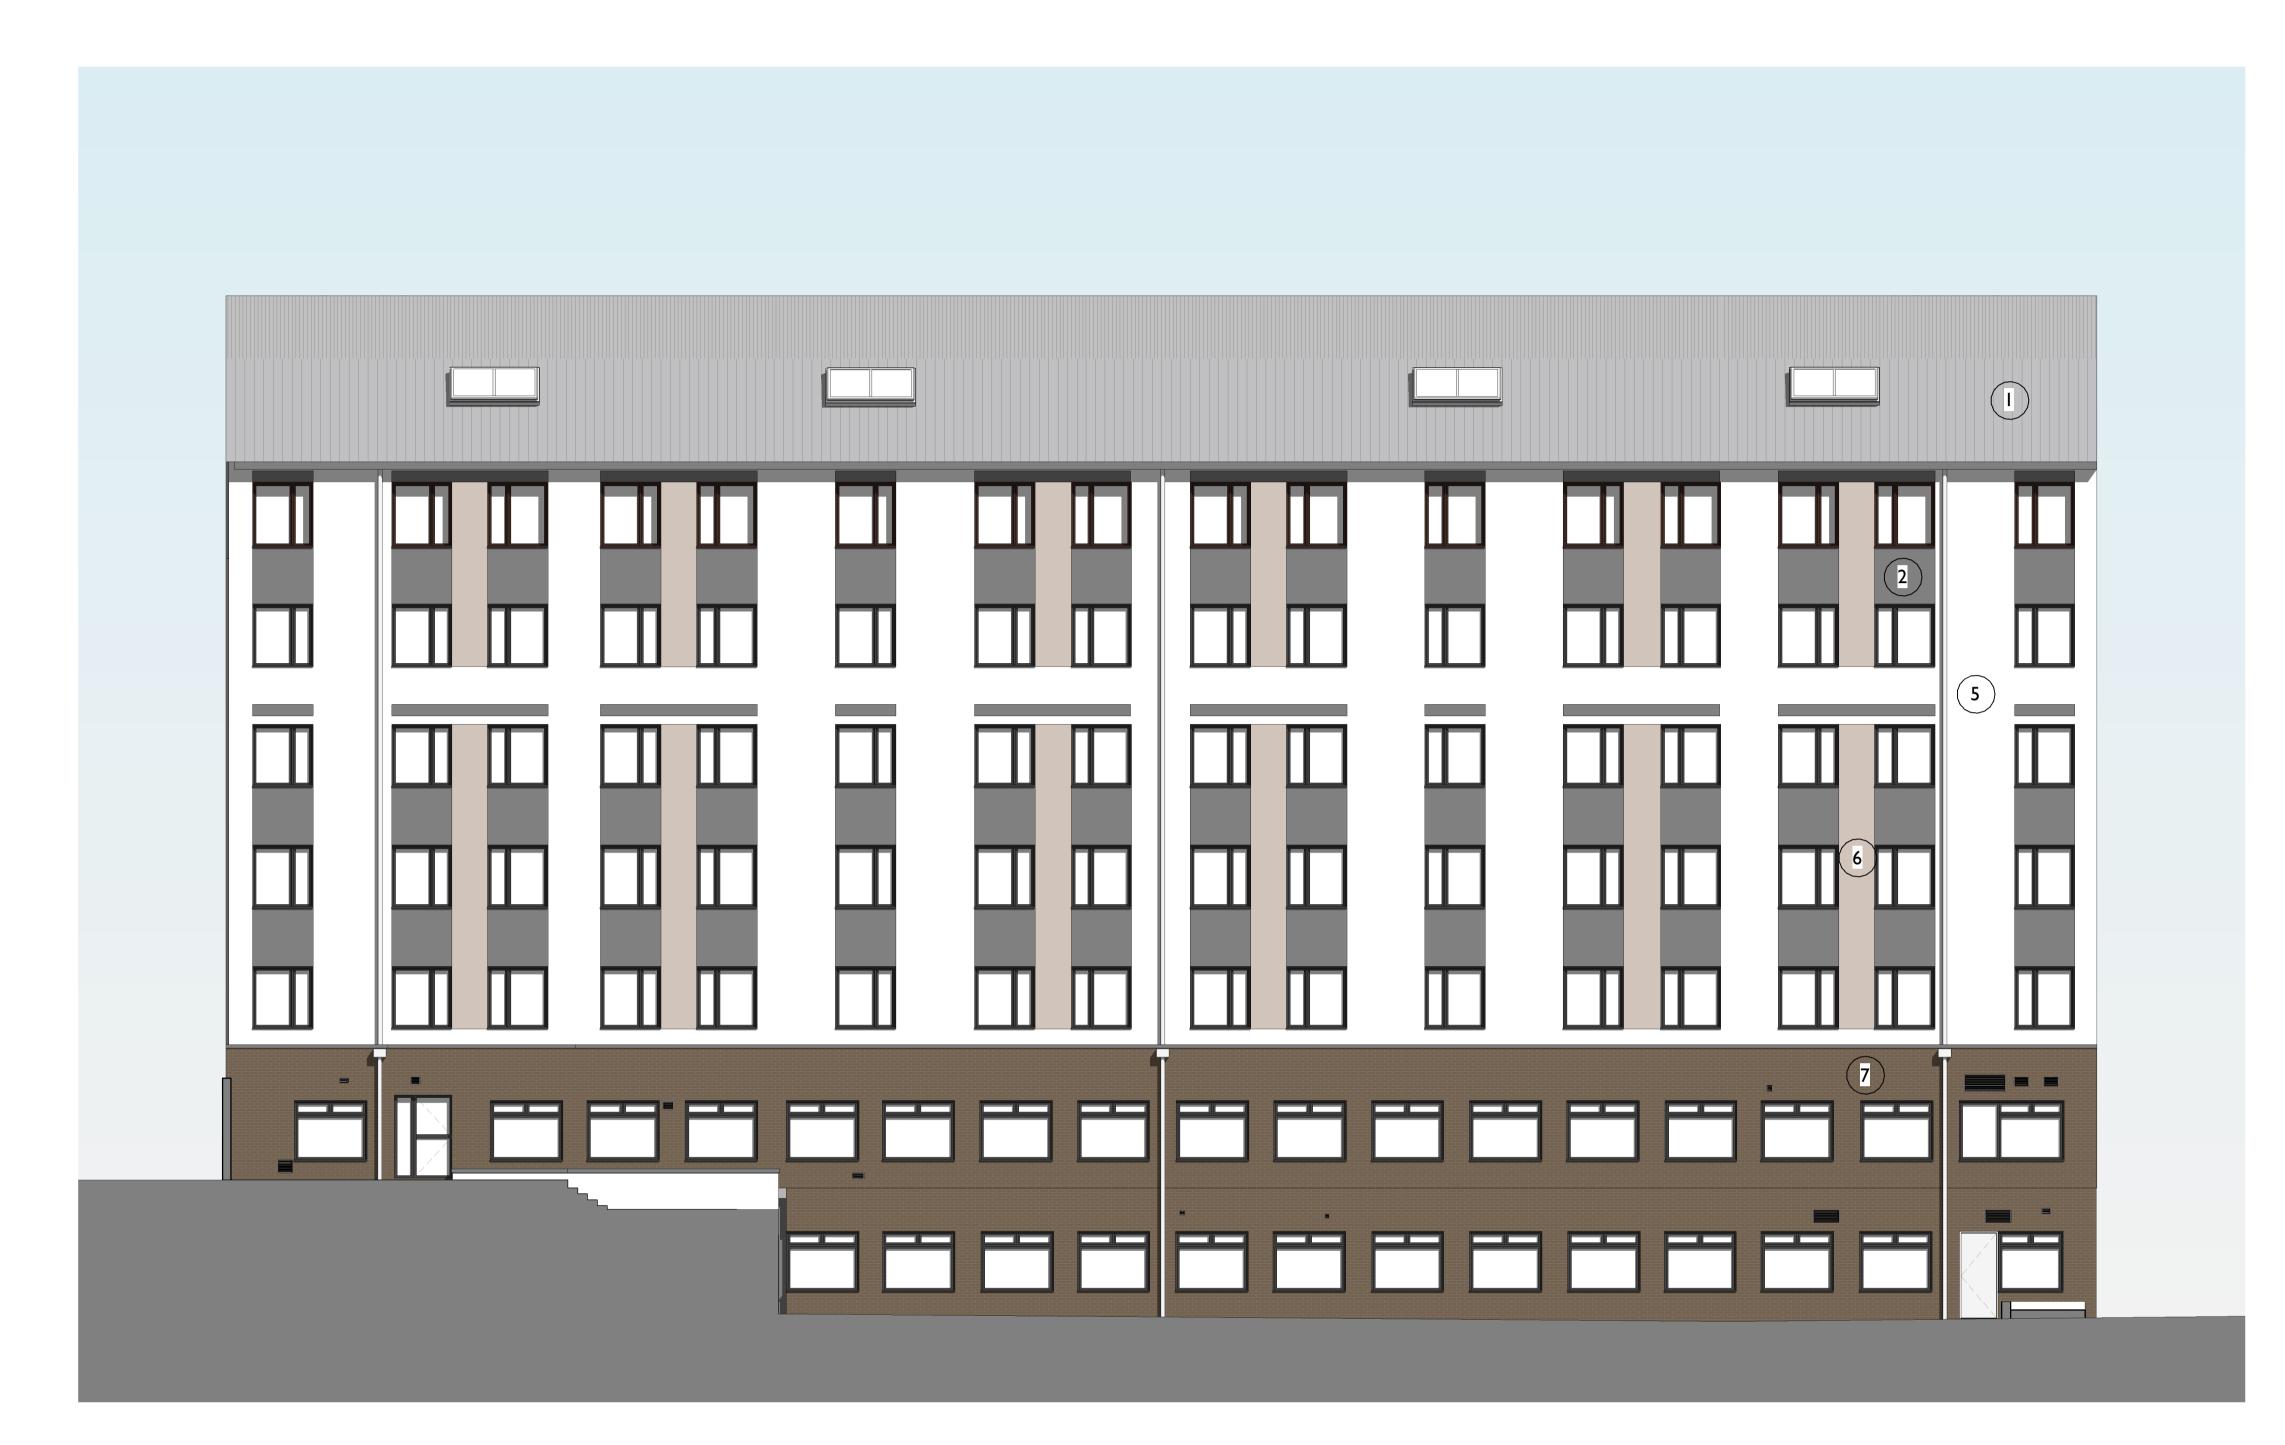

WEST ELEVATION
1:100

07 Roof 41440

06 Sixth 37090

05 Fifth \_ \_ \_ \_

02 Second \_ \_ \_ \_

01 First \_ \_ \_ \_

00 Ground \_ \_ \_

00 Lower Ground 14200

03 Third - 27750

1:100 0 1 2 5 10m

Notes

This drawing is the property of Willmore lles Architects.

Copyright is reserved by Willmore lles Architects and the drawing is issued on the condition that it is not copied, reproduced, retained, or disclosed to any unauthorised person, either wholly or in part, without the consent in writing of Willmore lles Architects

## PROPOSED COLOURED ELEVATIONS WEST ELEVATION

| Scale<br>I:100             | Size<br>A I | Drawn<br>WA | Checked<br>SD           | Date<br>13/03/24 |
|----------------------------|-------------|-------------|-------------------------|------------------|
| Drawing N                  | lo          |             | Rev                     |                  |
| 001176- WIA- XX- XX- EV- A |             |             | 20300                   | POI              |
| 1                          |             |             | OME22 Issue 02 05 03 14 |                  |