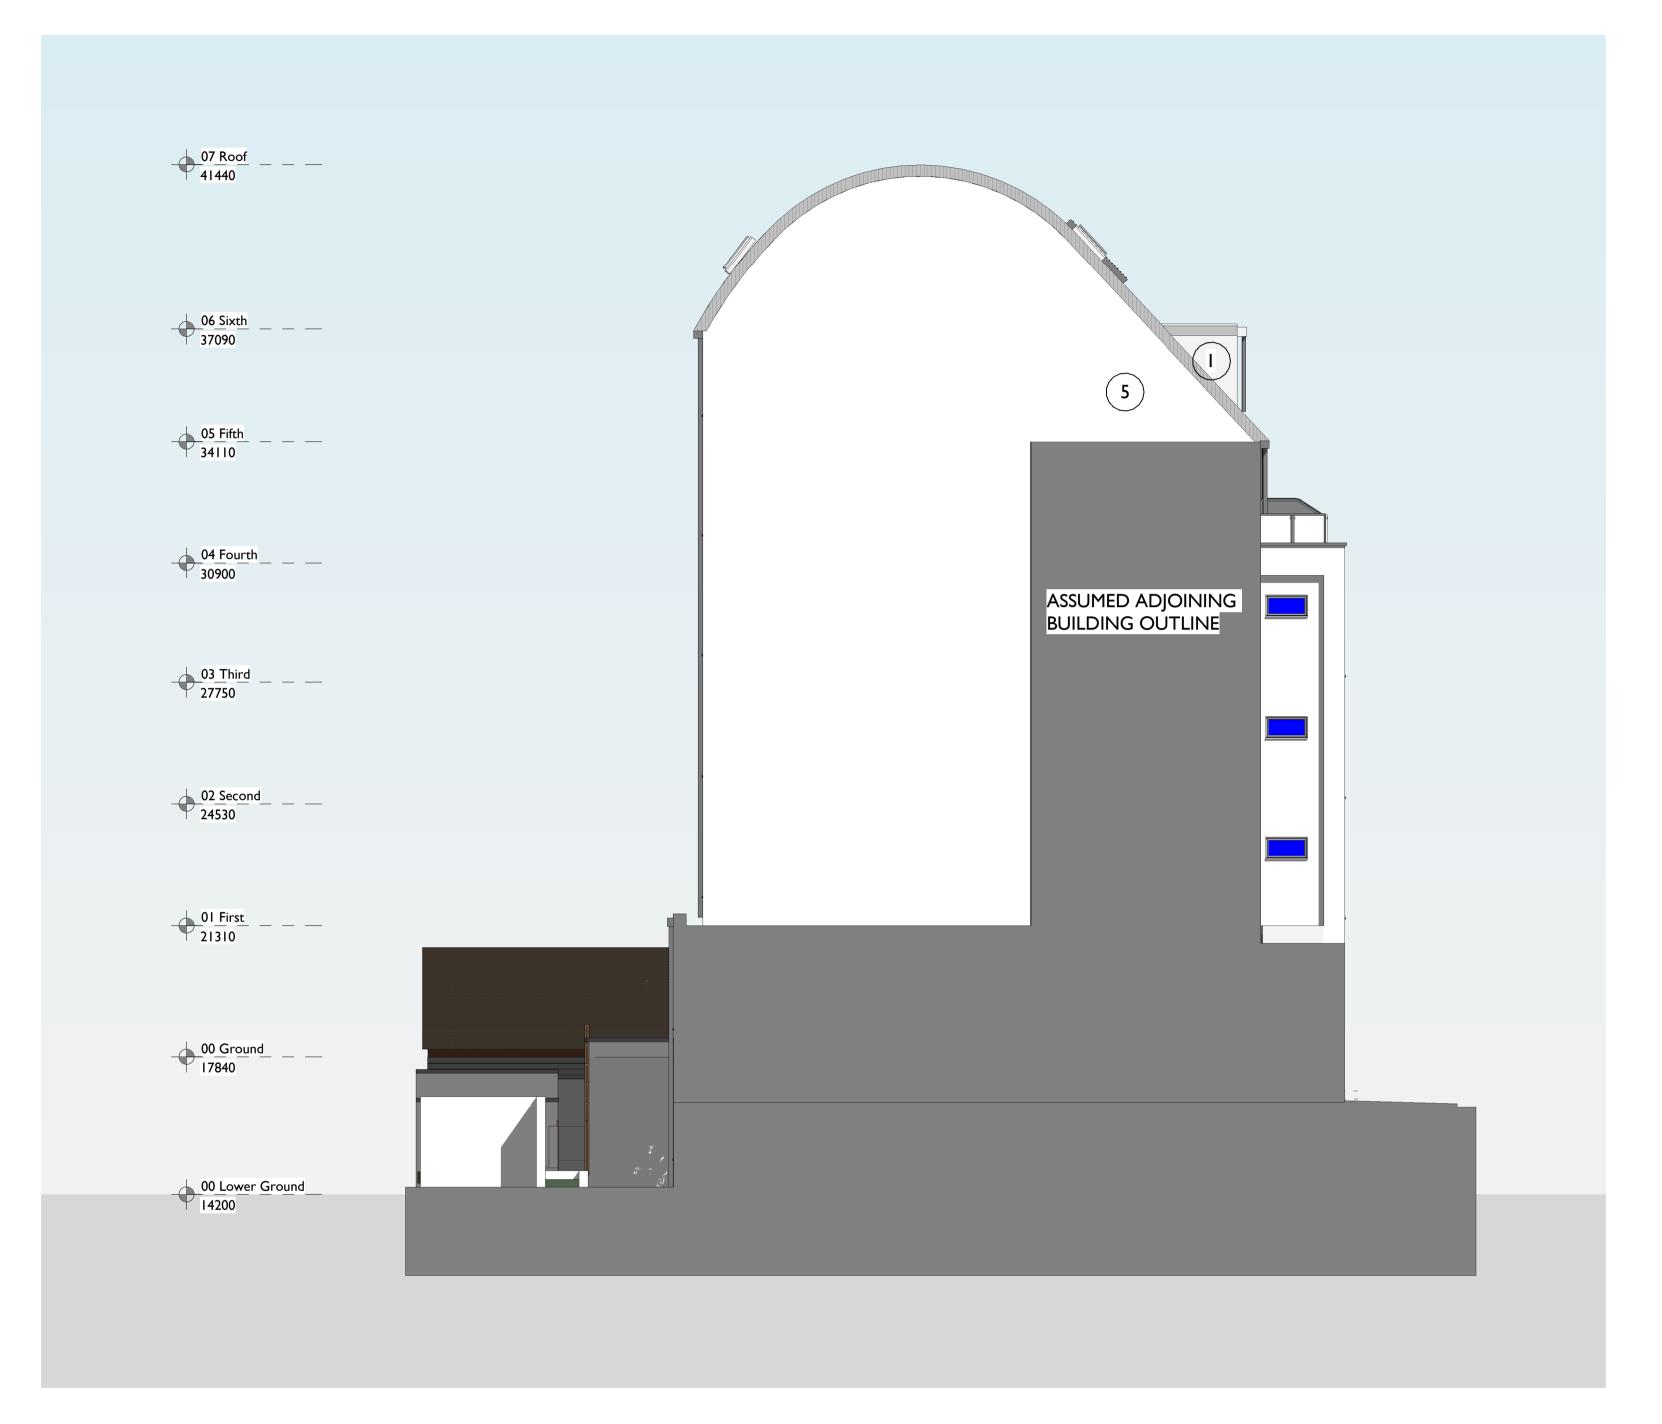

SOUTH ELEVATION
1:100

Notes

This drawing is the property of Willmore lles Architects.

Any discrepancies must be reported to the Architect.

Copyright is reserved by Willmore lles Architects and the drawing is issued on the condition that it is not copied, reproduced, retained, or disclosed to any unauthorised person, either wholly or in part, without the consent in writing of Willmore lles Architects

B A A BOARD A A BARRENARION A BARRENARION A A BARRENARION A

<u>LEGEND</u>

LIGHT GREY STANDING

DARK GREY METAL CLADDING

(2)

TRESPA 50mm ins

WOOD 50mm ins

3)

WHITE RENDER 120mm ins

5

PINK RENDER 120mm ins

BROWN BRICKWORK

7

267 Hotwell Road - Hotwells - Bristol - BS8 4SF - Tel: 0117 9450962 www.willmoreiles.com

S I

Client
36 Kirby Street Limited

WIA No. Job Title

36-43 Kirby St, London

Drawing Title

EXISTING ELEVATIONS SOUTH ELEVATION

 Scale
 Size
 Drawn
 Checked
 Date

 1:100
 A1
 WA
 SD
 27/02/24

 Drawing No
 Rev

 001176- WIA- XX- XX- EV- A
 01303
 P02