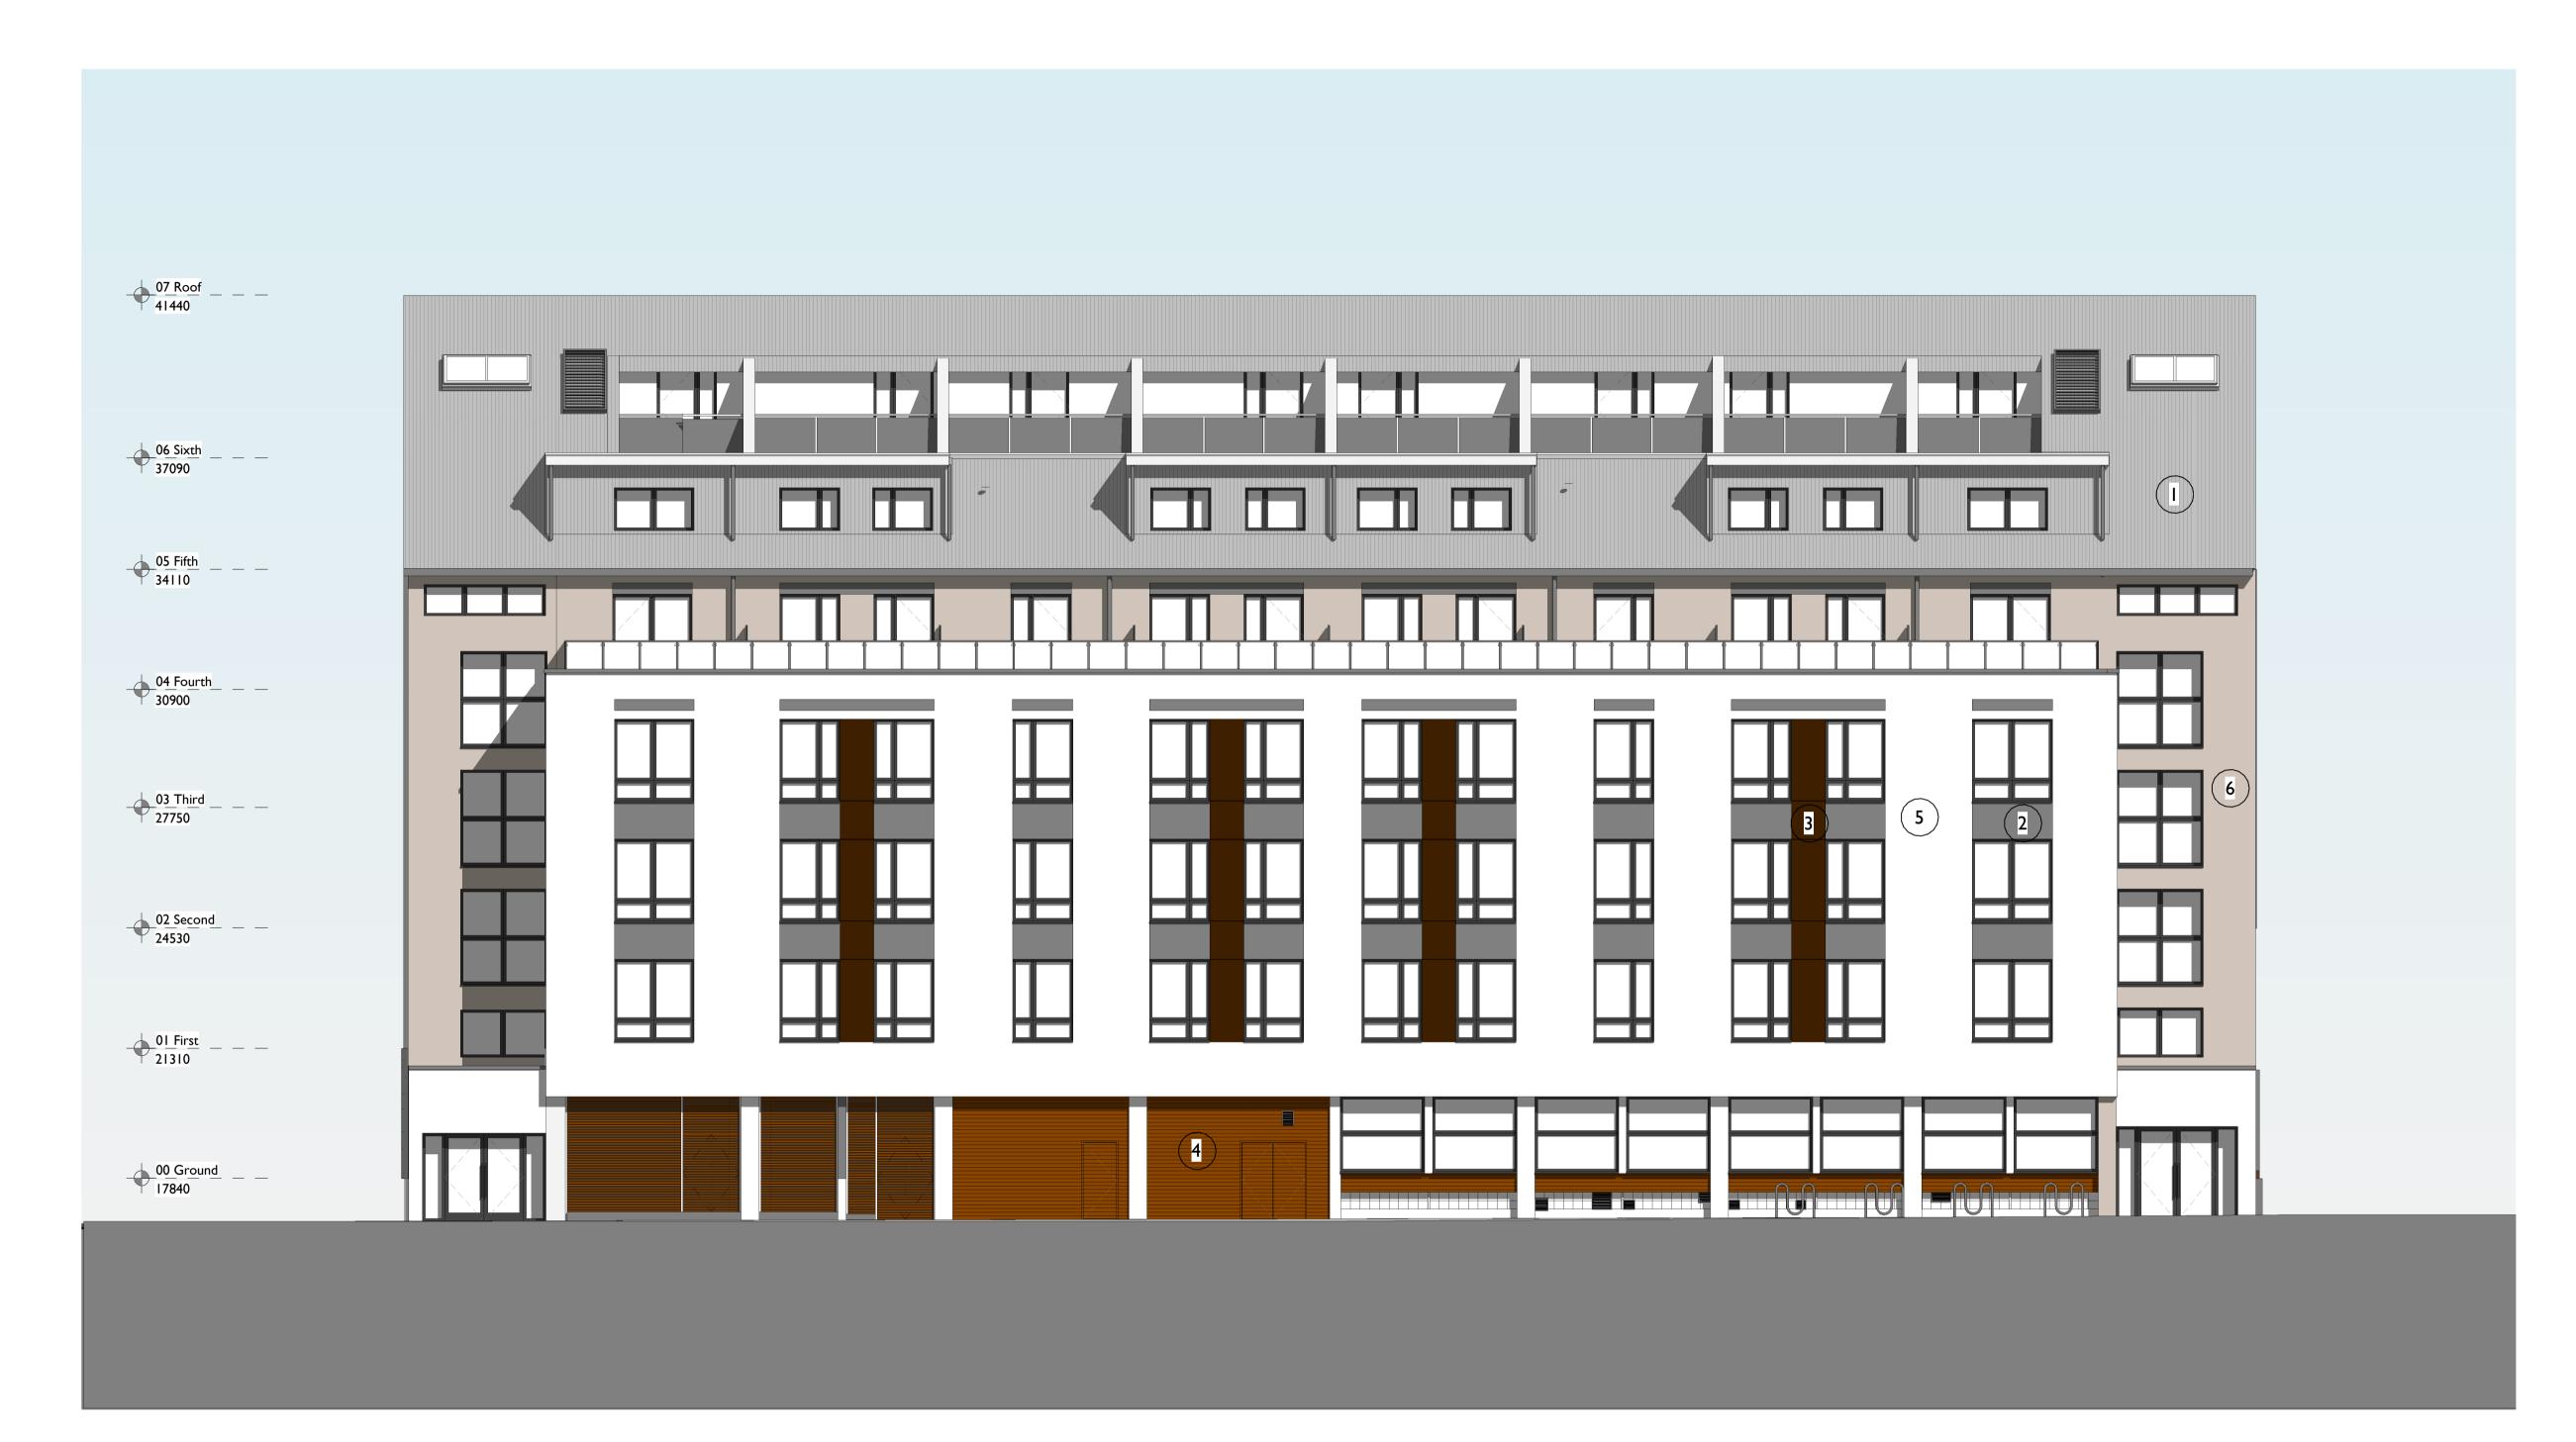

## EAST ELEVATION 1:100

## <u>LEGEND</u>

| LIGHT GREY<br>STANDDING SEAM |   |
|------------------------------|---|
| DARK GREY METAL<br>CLADDING  | 2 |
| TRESPA 50mm ins              | 3 |
| WOOD 50mm ins                | 4 |
| WHITE RENDER 120mm ins       | 5 |
| PINK RENDER 120mm ins        | 6 |

BROWN BRICKWORK

267 Hotwell Road - Hotwells - Bristol - BS8 4SF - Tel: 0117 9450962 www.willmoreiles.com

36 Kirby Street Limited

WIA No. Job Title 1176 36-43 Kirby St, London

Drawing Title