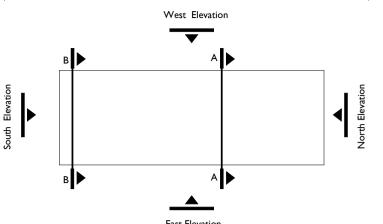

## EAST ELEVATION 1:100



## Notes

This drawing is the property of Willmore Iles Architects.

Copyright is reserved by Willmore lles Architects and the drawing is issued on the condition that it is not copied, reproduced, retained, or disclosed to any unauthorised person, either wholly or in part, without the consent in writing of Willmore lles Architects



## <u>LEGEND</u>

| LIGHT GREY<br>STANDDING SEAM |   |
|------------------------------|---|
| DARK GREY METAL<br>CLADDING  | 2 |
| TRESPA 50mm ins              | 3 |
| WOOD 50mm ins                | 4 |
| WHITE RENDER 120mm ins       | 5 |
| PINK RENDER 120mm ins        | 6 |

BROWN BRICKWORK





267 Hotwell Road - Hotwells - Bristol - BS8 4SF - Tel: 0117 9450962 www.willmoreiles.com

36 Kirby Street Limited

WIA No. Job Title 1176 36-43 Kirby St, London

Drawing Title

## **EXISTING ELEVATIONS** EAST ELEVATION

| Scale<br>I:100             | Size<br>A I | Drawn<br>WA | Checked<br>SD | Date 27/02/24  |
|----------------------------|-------------|-------------|---------------|----------------|
| Drawing No                 |             |             |               | Rev            |
| 0