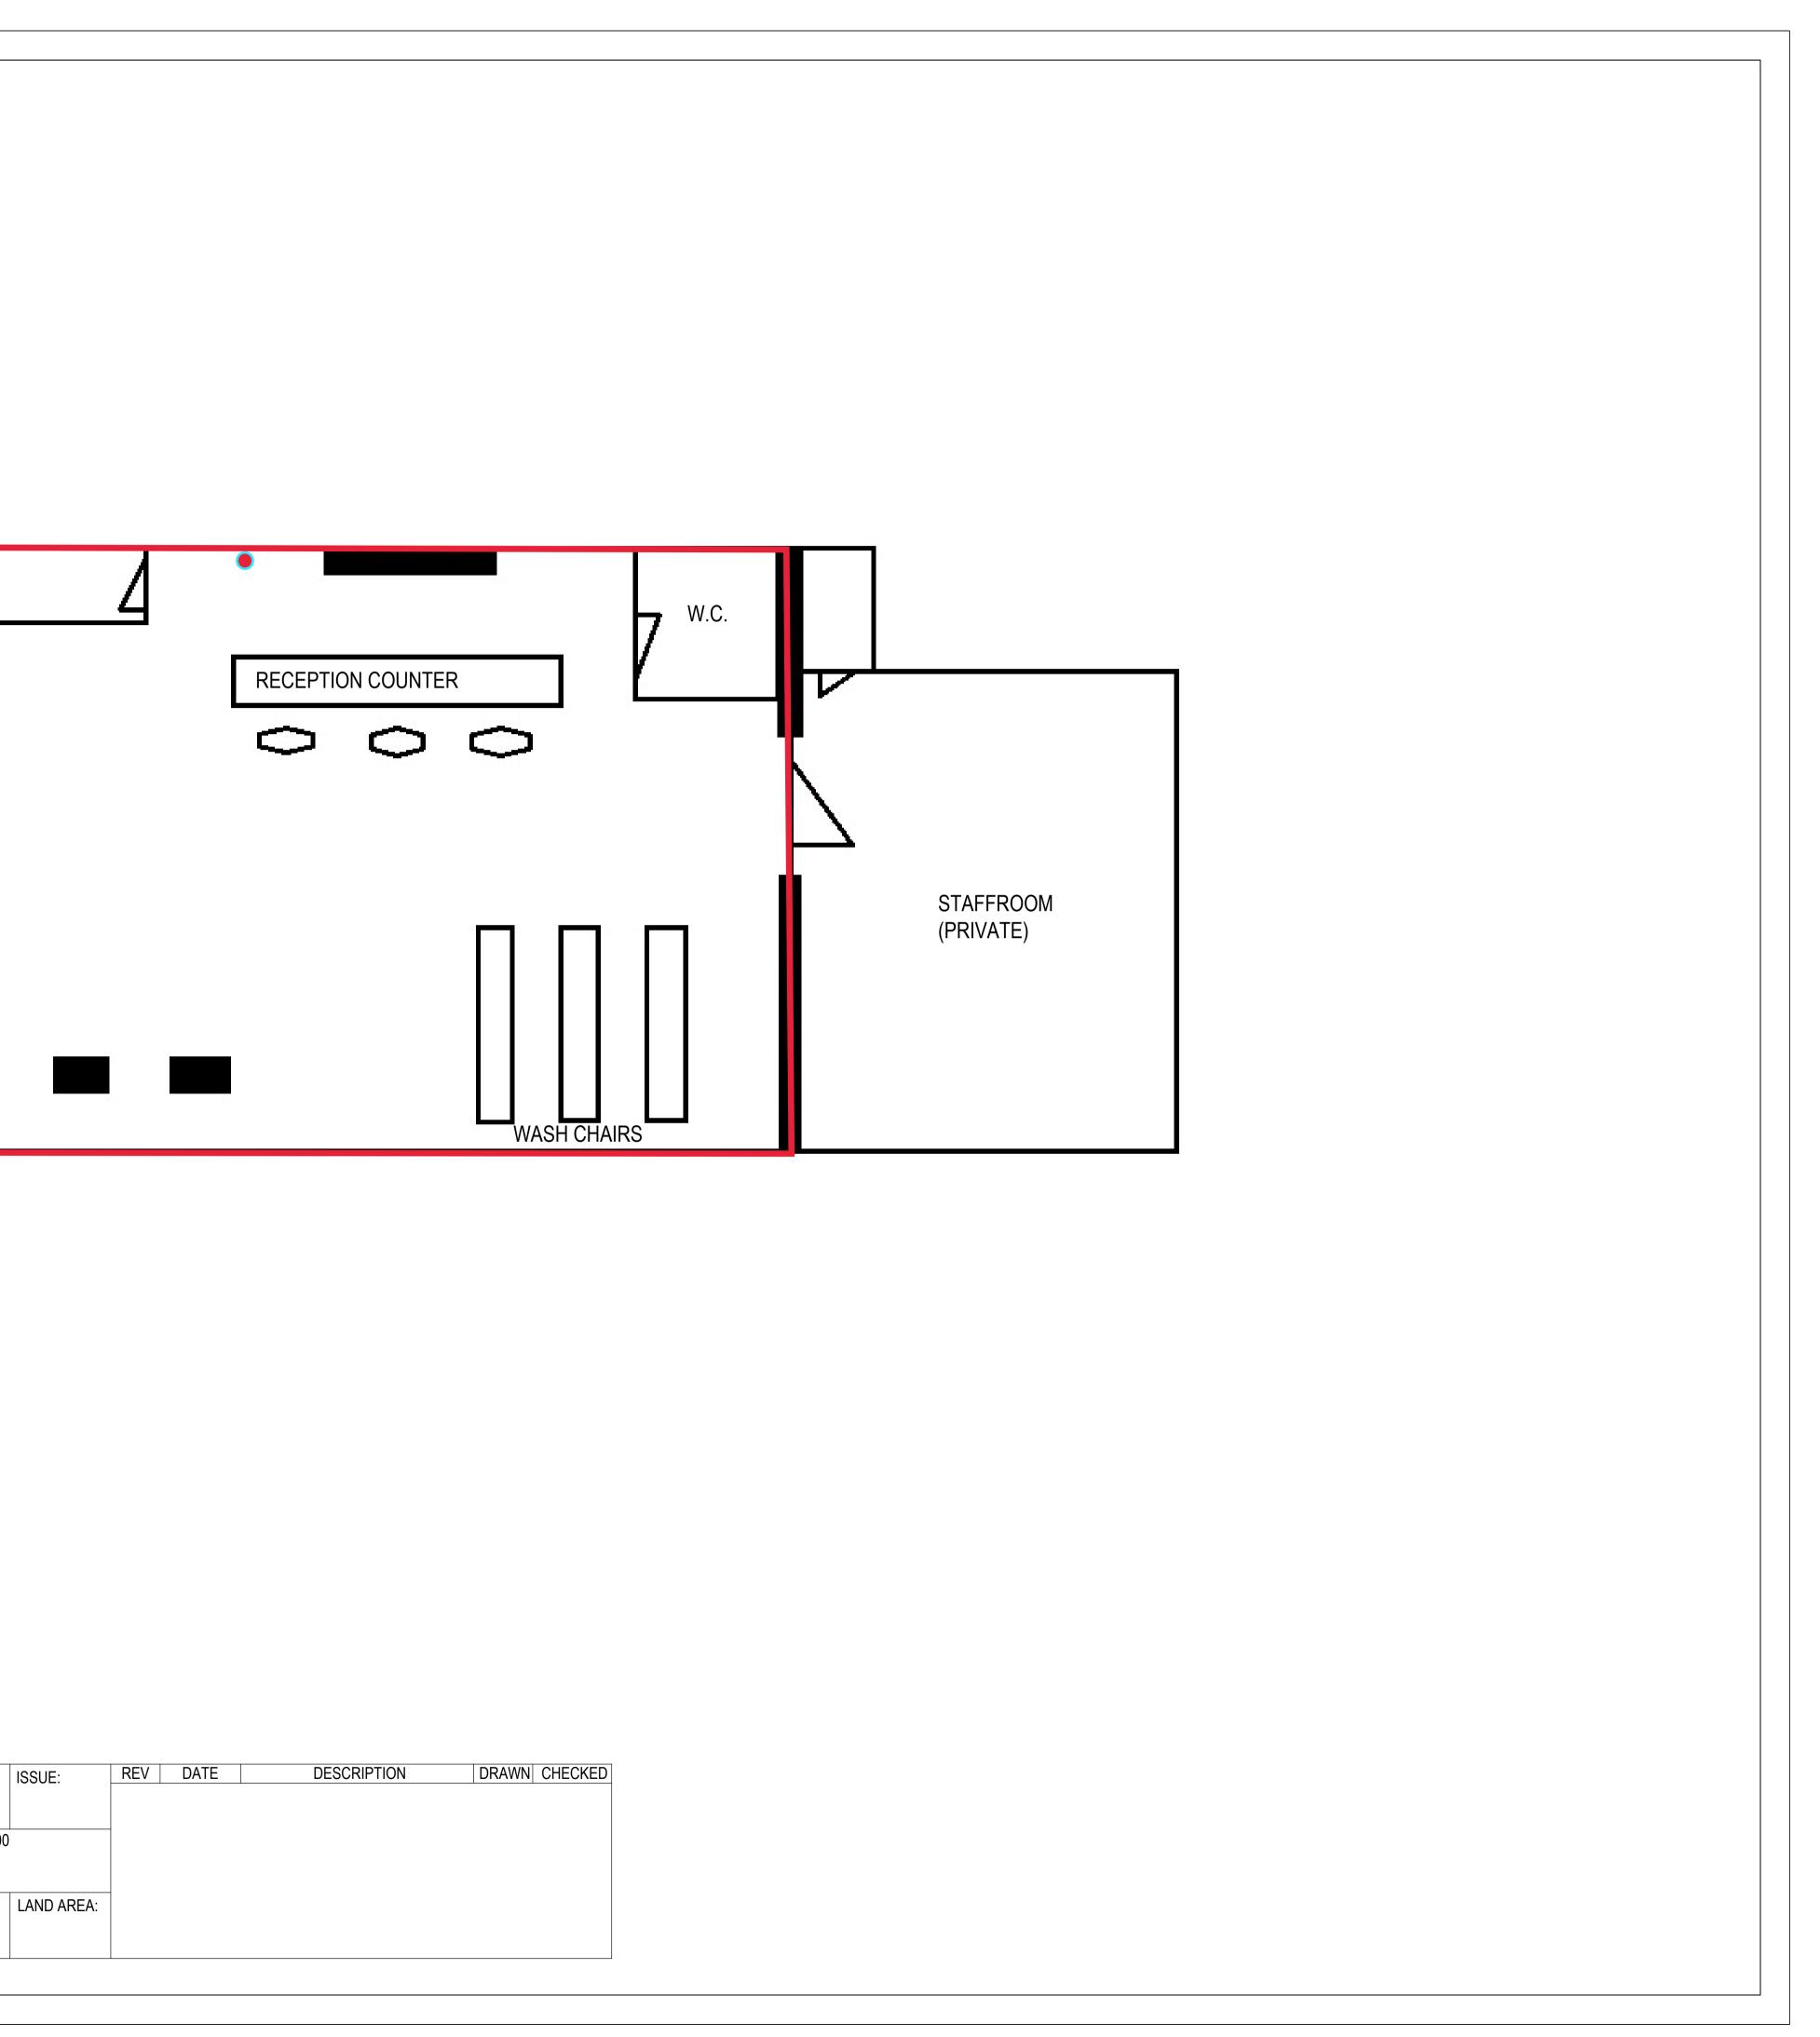

| PRIVATE, NO ACCESS          | STORE          |  |  |
|-----------------------------|----------------|--|--|
| FIRE EXIT/<br>MAIN ENTRANCE |                |  |  |
|                             | HAIRCUT CHAIRS |  |  |

RED LINE DENOTES LICENSABLE AREA

CO2 EXTINGUISHER

## **GROUND FLOOR PLAN**

| DESIGN:                                  | ADDRESS                                                                                                                                                                                                    | S.P:              |
|------------------------------------------|------------------------------------------------------------------------------------------------------------------------------------------------------------------------------------------------------------|-------------------|
| STAGED PLAN:<br>LICENSING ACT 2003 PLANS | AIX HAIR, 62 PARKWAY,<br>LONDON, NW1 7AH                                                                                                                                                                   | SCALE 1:100       |
| CLIENT:<br>AIX HAIR                      | USE FIGURED DIMENSIONS AT ALL TIMES. REFER ANY<br>ENQUIRES TO BUILDING CONTRACTOR. ALL DIMENSIONS TO BE<br>VERIFIED ON SITE PRIOR TO CONSTRUCTION. ALL WORK TO<br>COMPLY WITH LOCAL AUTHORITY REGULATIONS. | DWG NO:<br>AR-001 |