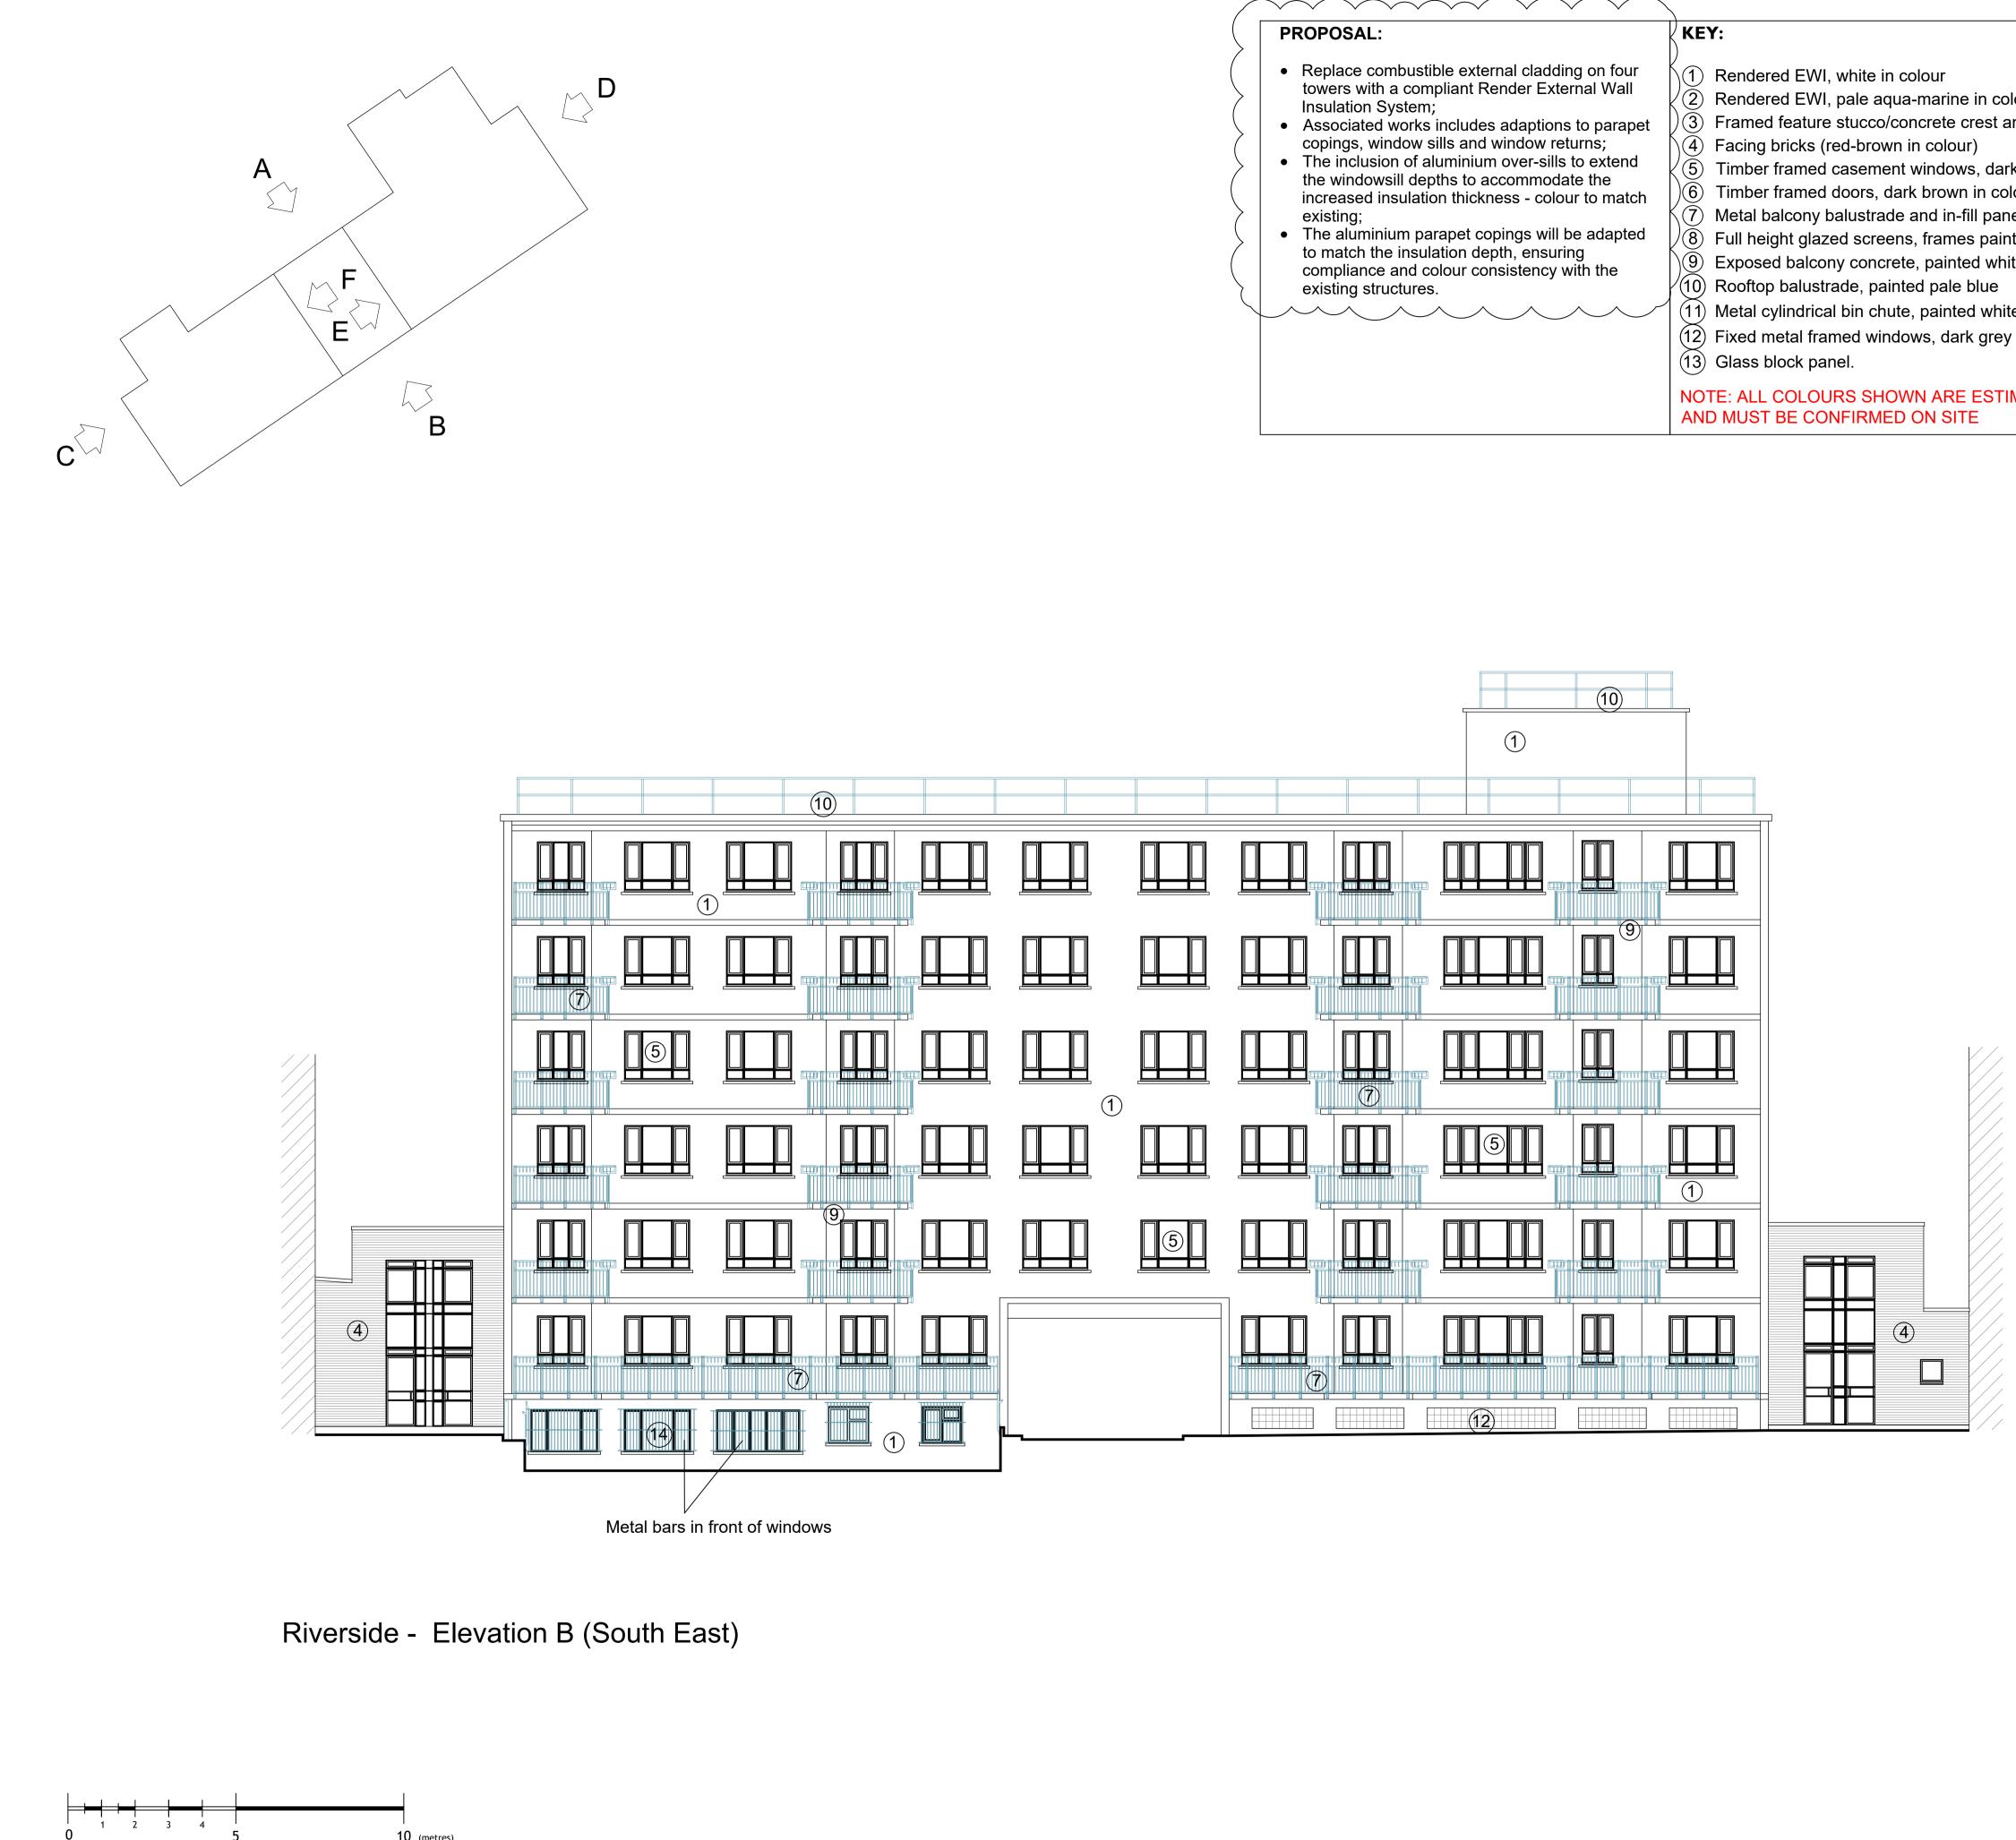

10 (metres)

Scale 1:100

|  | <ul> <li>PROPOSAL:</li> <li>Replace combustible external cladding on four towers with a compliant Render External Wall Insulation System;</li> <li>Associated works includes adaptions to parapet copings, window sills and window returns;</li> <li>The inclusion of aluminium over-sills to extend the windowsill depths to accommodate the increased insulation thickness - colour to match existing;</li> <li>The aluminium parapet copings will be adapted to match the insulation depth, ensuring compliance and colour consistency with the existing structures.</li> </ul> | <ul> <li>KEY:</li> <li>1 Rendered EWI, white in colour</li> <li>2 Rendered EWI, pale aqua-marine in colour</li> <li>3 Framed feature stucco/concrete crest and writing</li> <li>4 Facing bricks (red-brown in colour)</li> <li>5 Timber framed casement windows, dark brown in</li> <li>6 Timber framed doors, dark brown in colour</li> <li>7 Metal balcony balustrade and in-fill panels, painte</li> <li>8 Full height glazed screens, frames painted pale b</li> <li>9 Exposed balcony concrete, painted white</li> <li>10 Rooftop balustrade, painted pale blue</li> <li>11 Metal cylindrical bin chute, painted white.</li> <li>12 Fixed metal framed windows, dark grey in colour</li> <li>13 Glass block panel.</li> <li>NOTE: ALL COLOURS SHOWN ARE ESTIMATES O AND MUST BE CONFIRMED ON SITE</li> </ul> |
|--|------------------------------------------------------------------------------------------------------------------------------------------------------------------------------------------------------------------------------------------------------------------------------------------------------------------------------------------------------------------------------------------------------------------------------------------------------------------------------------------------------------------------------------------------------------------------------------|-------------------------------------------------------------------------------------------------------------------------------------------------------------------------------------------------------------------------------------------------------------------------------------------------------------------------------------------------------------------------------------------------------------------------------------------------------------------------------------------------------------------------------------------------------------------------------------------------------------------------------------------------------------------------------------------------------------------------------------------------------------------------------------------------------------------|