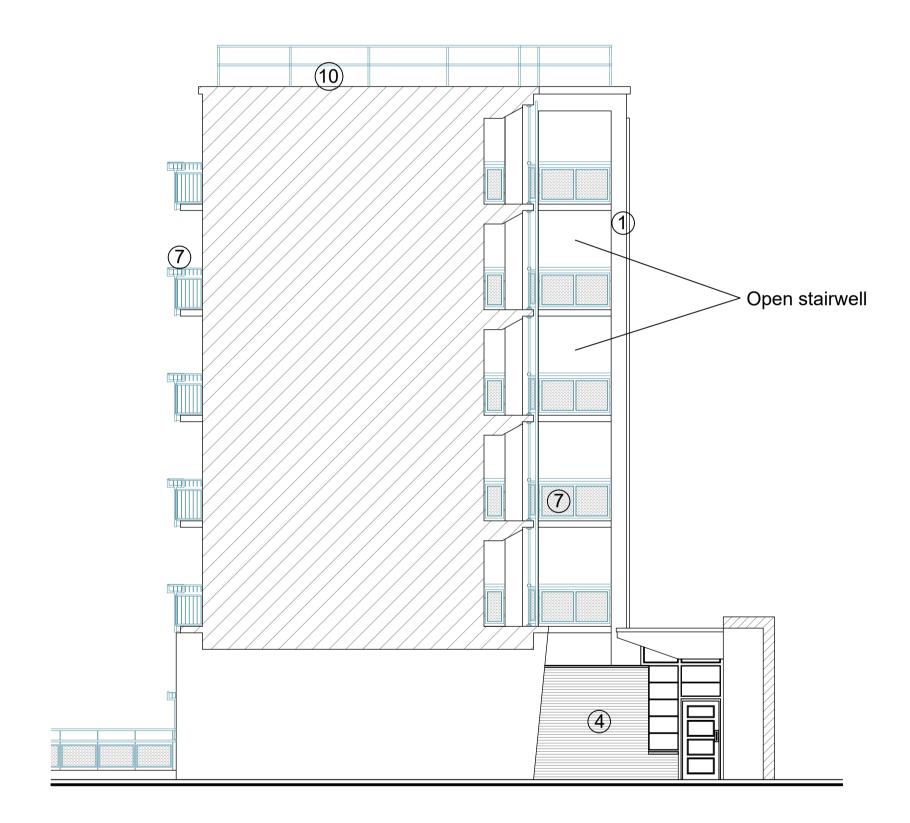

| <ul> <li>5 Timber framed casement windows, dark brown in Colour</li> <li>6 Timber framed doors, dark brown in Colour</li> <li>7 Metal balcony balustrade and in-fill panels, pain</li> <li>8 Full height glazed screens, frames painted pale</li> <li>9 Exposed balcony concrete, painted white</li> <li>10 Rooftop balustrade, painted pale blue</li> <li>11 Metal cylindrical bin chute, painted white.</li> <li>12 Fixed metal framed windows, dark grey in colou</li> <li>13 Glass block panel.</li> </ul> NOTE: ALL COLOURS SHOWN ARE ESTIMATES CAND MUST BE CONFIRMED ON SITE |



Riverside - Elevation F (North East)