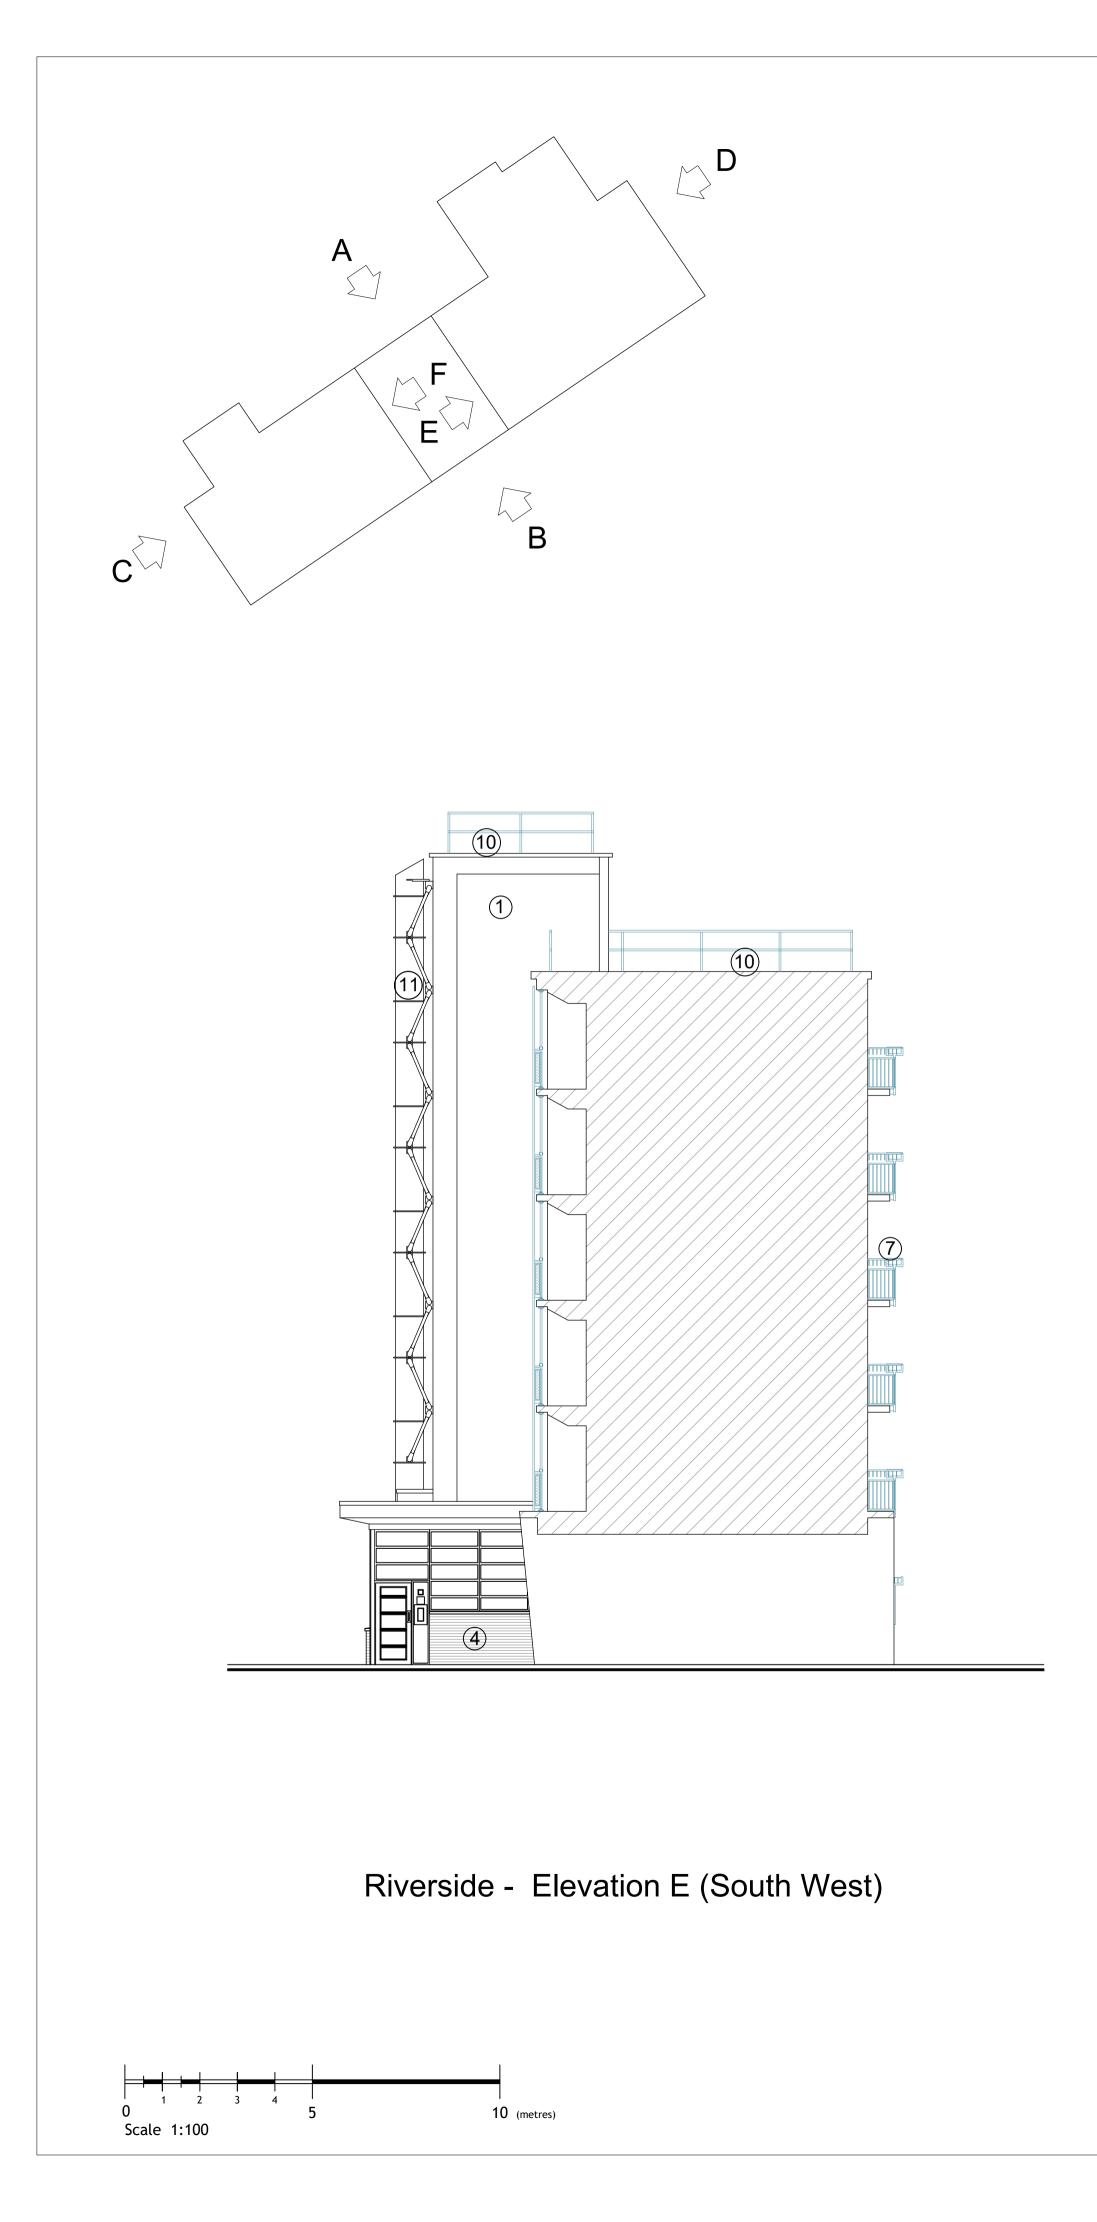

|  | <ul> <li>PROPOSAL:</li> <li>Replace combustible external cladding on four towers with a compliant Render External Wall Insulation System;</li> <li>Associated works includes adaptions to parapet copings, window sills and window returns;</li> <li>The inclusion of aluminium over-sills to extend the windowsill depths to accommodate the increased insulation thickness - colour to match existing;</li> <li>The aluminium parapet copings will be adapted to match the insulation depth, ensuring compliance and colour consistency with the existing structures.</li> </ul> | <ul> <li><b>KEY:</b> <ol> <li>Rendered EWI, white in colour</li> <li>Rendered EWI, pale aqua-marine in colour</li> <li>Framed feature stucco/concrete crest and writin</li> <li>Facing bricks (red-brown in colour)</li> </ol> </li> </ul>                                                                                                                                                                                                                                                                                                                                          |
|--|------------------------------------------------------------------------------------------------------------------------------------------------------------------------------------------------------------------------------------------------------------------------------------------------------------------------------------------------------------------------------------------------------------------------------------------------------------------------------------------------------------------------------------------------------------------------------------|-------------------------------------------------------------------------------------------------------------------------------------------------------------------------------------------------------------------------------------------------------------------------------------------------------------------------------------------------------------------------------------------------------------------------------------------------------------------------------------------------------------------------------------------------------------------------------------|
|  |                                                                                                                                                                                                                                                                                                                                                                                                                                                                                                                                                                                    | <ul> <li>5 Timber framed casement windows, dark brown in Colour</li> <li>6 Timber framed doors, dark brown in Colour</li> <li>7 Metal balcony balustrade and in-fill panels, pain</li> <li>8 Full height glazed screens, frames painted pale</li> <li>9 Exposed balcony concrete, painted white</li> <li>10 Rooftop balustrade, painted pale blue</li> <li>11 Metal cylindrical bin chute, painted white.</li> <li>12 Fixed metal framed windows, dark grey in colou</li> <li>13 Glass block panel.</li> </ul> NOTE: ALL COLOURS SHOWN ARE ESTIMATES CAND MUST BE CONFIRMED ON SITE |