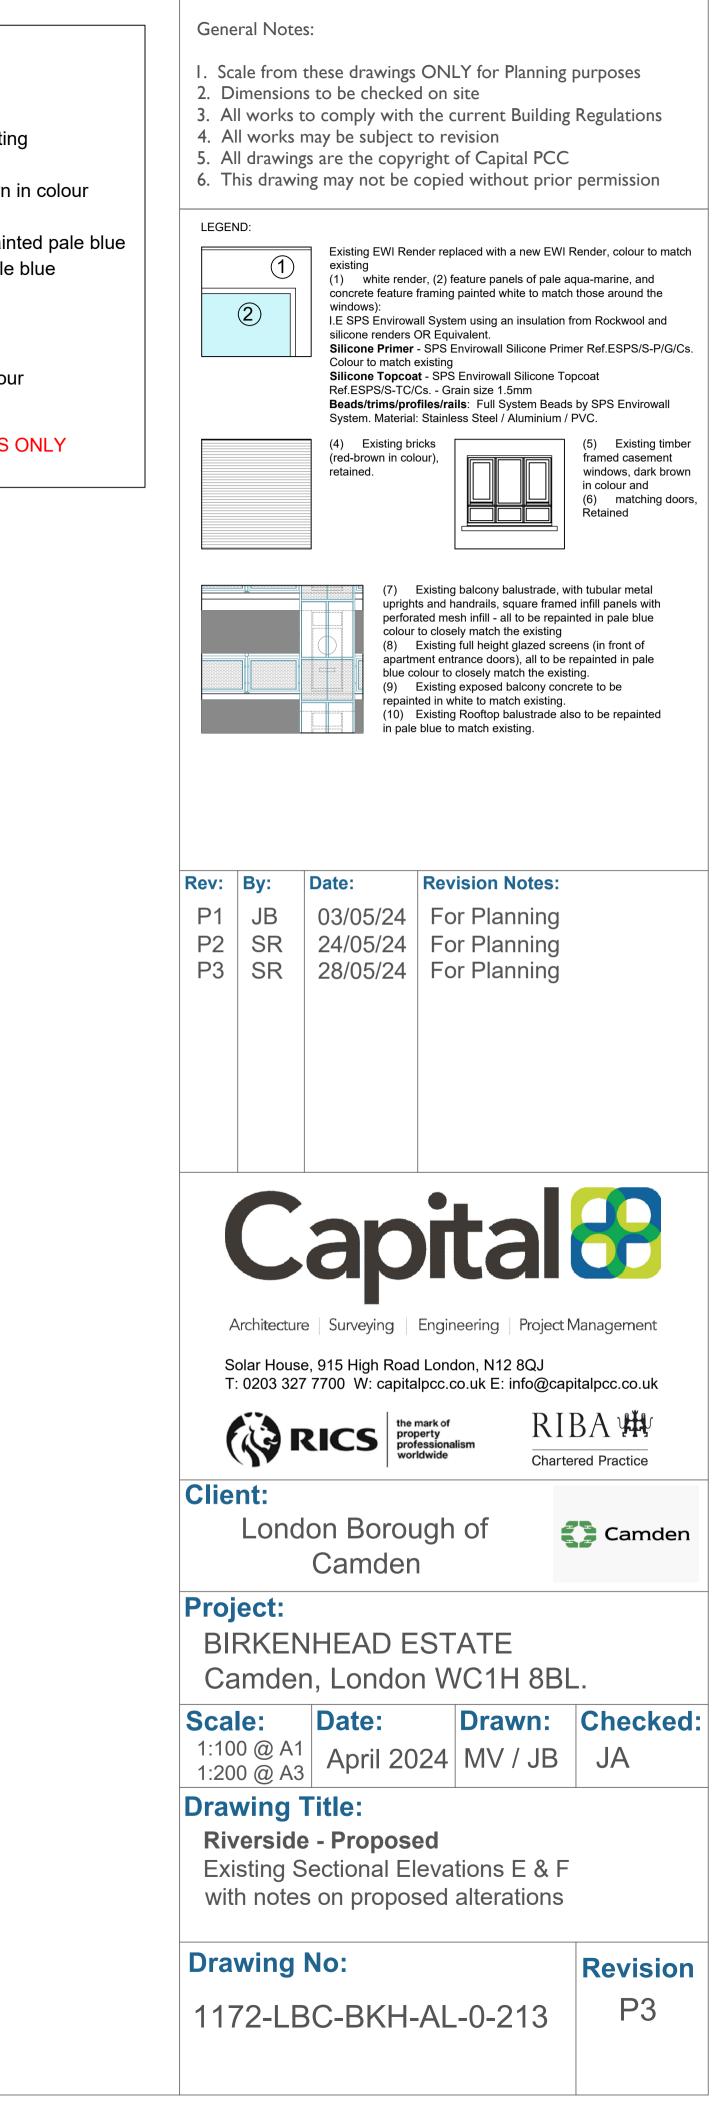

|  | <ul> <li>PROPOSAL:</li> <li>Replace combustible external cladding on four towers with a compliant Render External Wall Insulation System;</li> <li>Associated works includes adaptions to parapet copings, window sills and window returns;</li> <li>The inclusion of aluminium over-sills to extend the windowsill depths to accommodate the increased insulation thickness - colour to match existing;</li> <li>The aluminium parapet copings will be adapted to match the insulation depth, ensuring compliance and colour consistency with the existing structures.</li> </ul> | <ul> <li><b>KEY:</b> <ol> <li>Rendered EWI, white in colour</li> <li>Rendered EWI, pale aqua-marine in colour</li> <li>Framed feature stucco/concrete crest and writin</li> <li>Facing bricks (red-brown in colour)</li> </ol> </li> </ul>                                                                                                                                                                                                                                                                                                                                          |
|--|------------------------------------------------------------------------------------------------------------------------------------------------------------------------------------------------------------------------------------------------------------------------------------------------------------------------------------------------------------------------------------------------------------------------------------------------------------------------------------------------------------------------------------------------------------------------------------|-------------------------------------------------------------------------------------------------------------------------------------------------------------------------------------------------------------------------------------------------------------------------------------------------------------------------------------------------------------------------------------------------------------------------------------------------------------------------------------------------------------------------------------------------------------------------------------|
|  |                                                                                                                                                                                                                                                                                                                                                                                                                                                                                                                                                                                    | <ul> <li>5 Timber framed casement windows, dark brown in Colour</li> <li>6 Timber framed doors, dark brown in Colour</li> <li>7 Metal balcony balustrade and in-fill panels, pain</li> <li>8 Full height glazed screens, frames painted pale</li> <li>9 Exposed balcony concrete, painted white</li> <li>10 Rooftop balustrade, painted pale blue</li> <li>11 Metal cylindrical bin chute, painted white.</li> <li>12 Fixed metal framed windows, dark grey in colou</li> <li>13 Glass block panel.</li> </ul> NOTE: ALL COLOURS SHOWN ARE ESTIMATES CAND MUST BE CONFIRMED ON SITE |