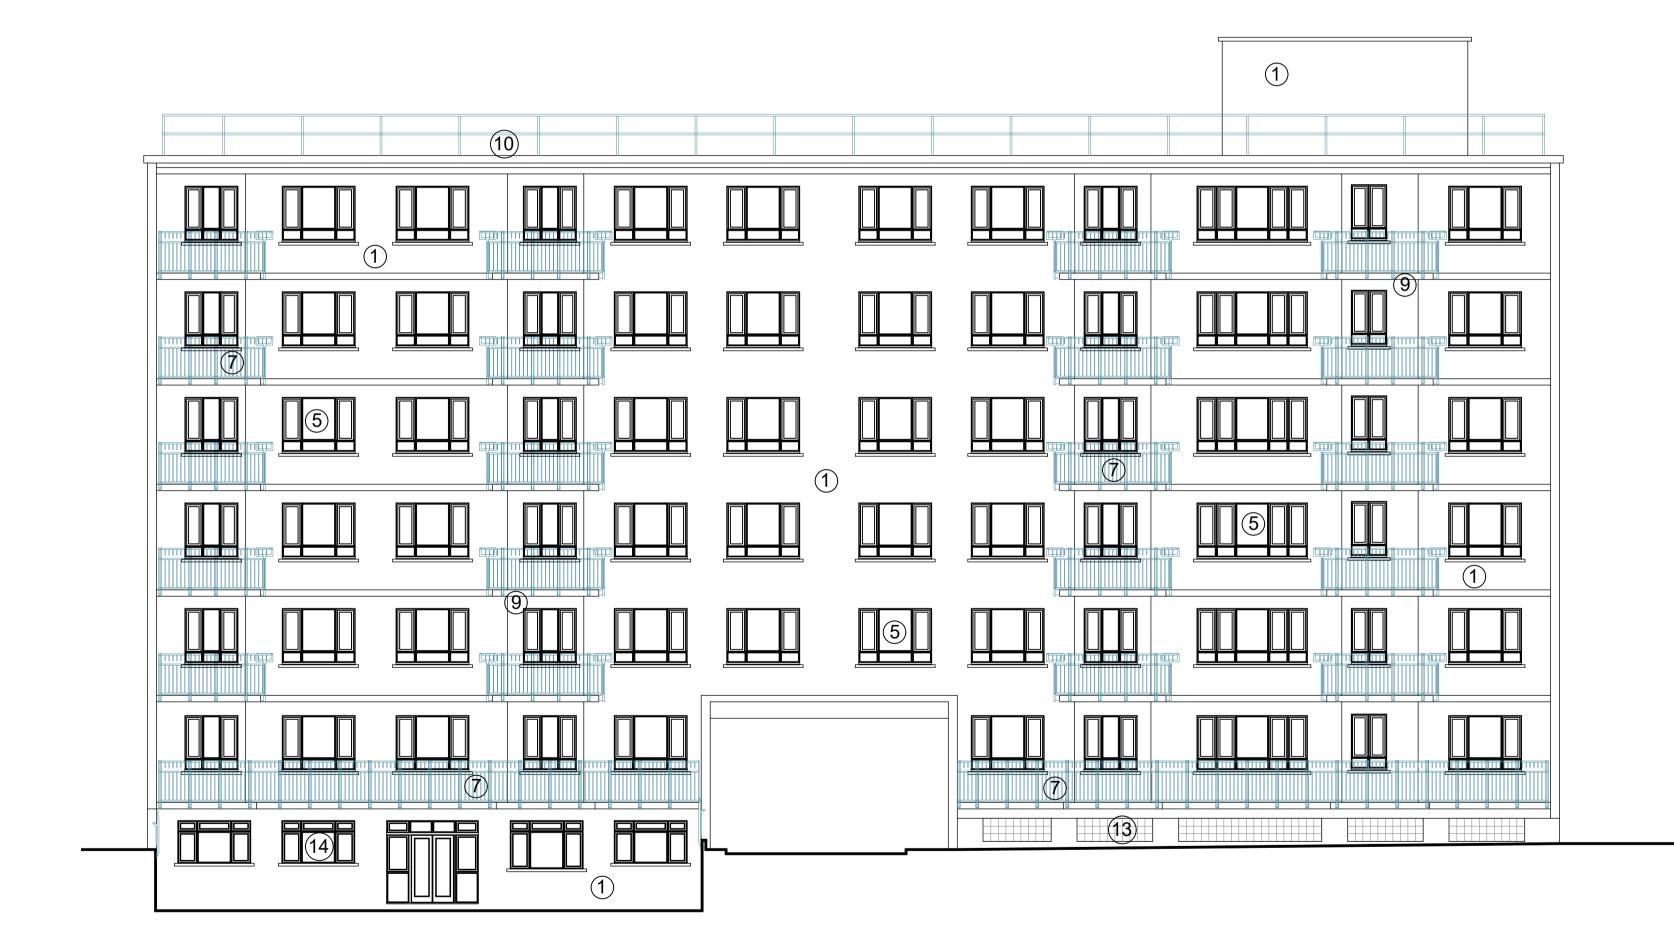

Riverfleet - Elevation B (South East)

| <ul> <li>PROPOSAL:</li> <li>Replace combustible external of towers with a compliant Rende Insulation System;</li> <li>Associated works includes ada copings, window sills and window</li> <li>The inclusion of aluminium over the windowsill depths to accompliance and colour consister existing;</li> <li>The aluminium parapet copings to match the insulation depth, ecompliance and colour consister existing structures.</li> </ul> | <ul> <li>r External Wall</li> <li>ptions to parapet ow returns;</li> <li>r-sills to extend modate the colour to match</li> <li>s will be adapted ensuring</li> <li>r External Wall</li> <li>(1) Rendered EWI, pale aqua-marine in colour</li> <li>(3) Framed feature stucco/concrete crest and writing</li> <li>(4) Facing bricks (red-brown in colour)</li> <li>(5) Timber framed casement windows, dark brown in colour</li> <li>(6) Timber framed doors, dark brown in colour</li> <li>(7) Metal balcony balustrade and in-fill panels, painted pale b</li> <li>(9) Exposed balcony concrete, painted white</li> </ul> |
|-------------------------------------------------------------------------------------------------------------------------------------------------------------------------------------------------------------------------------------------------------------------------------------------------------------------------------------------------------------------------------------------------------------------------------------------|---------------------------------------------------------------------------------------------------------------------------------------------------------------------------------------------------------------------------------------------------------------------------------------------------------------------------------------------------------------------------------------------------------------------------------------------------------------------------------------------------------------------------------------------------------------------------------------------------------------------------|
| existing structures.                                                                                                                                                                                                                                                                                                                                                                                                                      |                                                                                                                                                                                                                                                                                                                                                                                                                                                                                                                                                                                                                           |