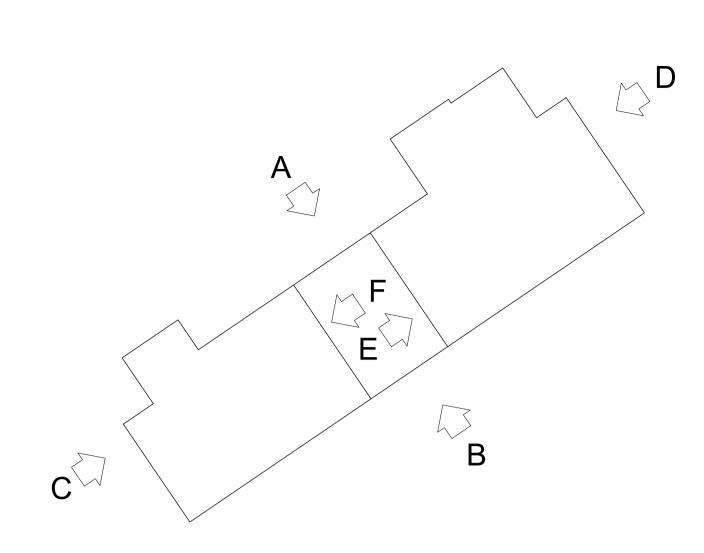

Riverfleet - Elevation B (South East)

| <ul> <li>PROPOSAL:</li> <li>Replace combustible external of towers with a compliant Rende Insulation System;</li> <li>Associated works includes ada copings, window sills and window</li> <li>The inclusion of aluminium over the windowsill depths to accompliance and colour consister existing;</li> <li>The aluminium parapet copings to match the insulation depth, ecompliance and colour consister existing structures.</li> </ul> | <ul> <li>r External Wall</li> <li>ptions to parapet ow returns;</li> <li>r-sills to extend modate the colour to match</li> <li>s will be adapted ensuring</li> <li>r External Wall</li> <li>(1) Rendered EWI, pale aqua-marine in colour</li> <li>(3) Framed feature stucco/concrete crest and writing</li> <li>(4) Facing bricks (red-brown in colour)</li> <li>(5) Timber framed casement windows, dark brown in colour</li> <li>(6) Timber framed doors, dark brown in colour</li> <li>(7) Metal balcony balustrade and in-fill panels, painted pale b</li> <li>(9) Exposed balcony concrete, painted white</li> </ul> |
|-------------------------------------------------------------------------------------------------------------------------------------------------------------------------------------------------------------------------------------------------------------------------------------------------------------------------------------------------------------------------------------------------------------------------------------------|---------------------------------------------------------------------------------------------------------------------------------------------------------------------------------------------------------------------------------------------------------------------------------------------------------------------------------------------------------------------------------------------------------------------------------------------------------------------------------------------------------------------------------------------------------------------------------------------------------------------------|
| existing structures.                                                                                                                                                                                                                                                                                                                                                                                                                      |                                                                                                                                                                                                                                                                                                                                                                                                                                                                                                                                                                                                                           |