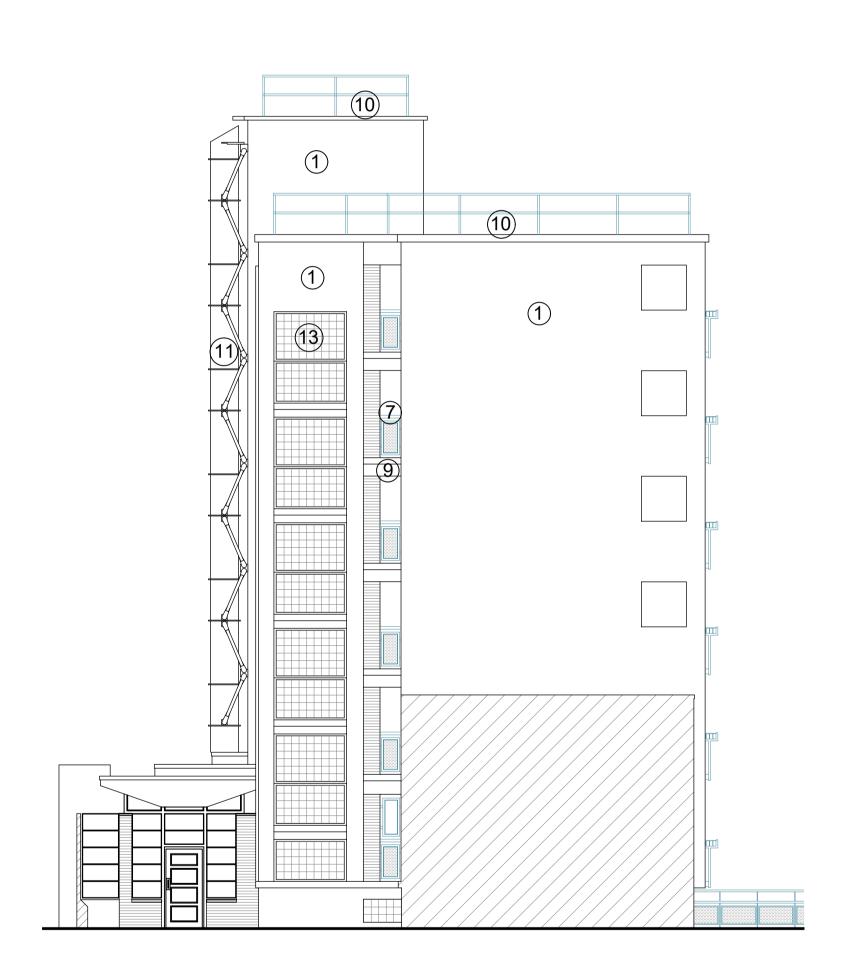

# Riverfleet - Elevation C (South West)

#### KEY:

- (1) Rendered EWI, white in colour
- 2) Rendered EWI, pale aqua-marine in colour
- 3) Framed feature stucco/concrete crest and writing
- (4) Facing bricks (red-brown in colour)
- 5 Timber framed casement windows, dark brown in colour
- 6) Timber framed doors, dark brown in colour
- Metal balcony balustrade and in-fill panels, painted pale blue
- 8) Full height glazed screens, frames painted pale blue
- 9 Exposed balcony concrete, painted white
- (10) Rooftop balustrade, painted pale blue
- (11) Metal cylindrical bin chute, painted white.
- (12) Fixed metal framed windows, dark grey in colour
- (13) Glass block panel.

#### LEGEND:

Existing EWI Render replaced with a new EWI Render, colour to match

(1) white render, (2) feature panels of pale aqua-marine, and concrete feature framing painted white to match those around the

Ref.ESPS/S-TC/Cs. - Grain size 1.5mm Beads/trims/profiles/rails: Full System Beads by SPS Envirowall System. Material: Stainless Steel / Aluminium / PVC.

uprights and handrails, square framed infill panels with perforated mesh infill - all to be repainted in pale blue colour to closely match the existing (8) Existing full height glazed screens (in front of apartment entrance doors), all to be repainted in pale blue colour to closely match the existing. (9) Existing exposed balcony concrete to be repainted in white to match existing. (10) Existing Rooftop balustrade also to be repainted in pale blue to match existing.

### **Riverfleet - Proposed**

Existing Elevation C (South-west) & Existing Elevation D (North-east)

with notes on proposed alterations