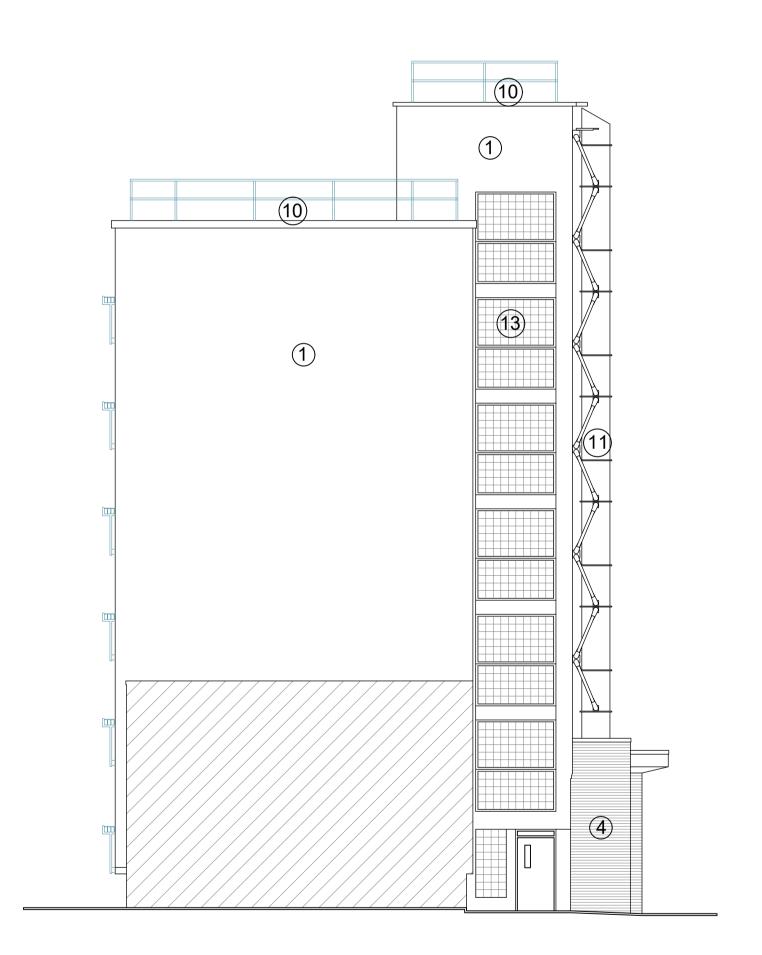

#### KEY:

- (1) Rendered EWI, white in colour
- 2) Rendered EWI, pale aqua-marine in colour
- 3) Framed feature stucco/concrete crest and writing
- (4) Facing bricks (red-brown in colour)
- 5 Timber framed casement windows, dark brown in colour
- 6) Timber framed doors, dark brown in colour
- Metal balcony balustrade and in-fill panels, painted pale blue
- 8) Full height glazed screens, frames painted pale blue
- 9 Exposed balcony concrete, painted white
- (10) Rooftop balustrade, painted pale blue
- (11) Metal cylindrical bin chute, painted white.
- (12) Fixed metal framed windows, dark grey in colour
- (13) Glass block panel.

NOTE: ALL COLOURS SHOWN ARE ESTIMATES ONLY AND MUST BE CONFIRMED ON SITE

Riverfleet - Elevation D (North East)

#### LEGEND:

Existing EWI Render replaced with a new EWI Render, colour to match

(1) white render, (2) feature panels of pale aqua-marine, and concrete feature framing painted white to match those around the

Ref.ESPS/S-TC/Cs. - Grain size 1.5mm Beads/trims/profiles/rails: Full System Beads by SPS Envirowall System. Material: Stainless Steel / Aluminium / PVC.

uprights and handrails, square framed infill panels with perforated mesh infill - all to be repainted in pale blue colour to closely match the existing (8) Existing full height glazed screens (in front of apartment entrance doors), all to be repainted in pale blue colour to closely match the existing. (9) Existing exposed balcony concrete to be repainted in white to match existing. (10) Existing Rooftop balustrade also to be repainted in pale blue to match existing.

### **Riverfleet - Proposed**

Existing Elevation C (South-west) & Existing Elevation D (North-east)

with notes on proposed alterations