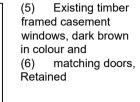

#### KEY:

- (1) Rendered EWI, white in colour
- 2) Rendered EWI, pale aqua-marine in colour
- 3) Framed feature stucco/concrete crest and writing
- (4) Facing bricks (red-brown in colour)
- 5 Timber framed casement windows, dark brown in colour
- 6) Timber framed doors, dark brown in colour
- Metal balcony balustrade and in-fill panels, painted pale blue
- 8) Full height glazed screens, frames painted pale blue
- 9 Exposed balcony concrete, painted white
- (10) Rooftop balustrade, painted pale blue
- (11) Metal cylindrical bin chute, painted white.
- (12) Fixed metal framed windows, dark grey in colour
- (13) Glass block panel.