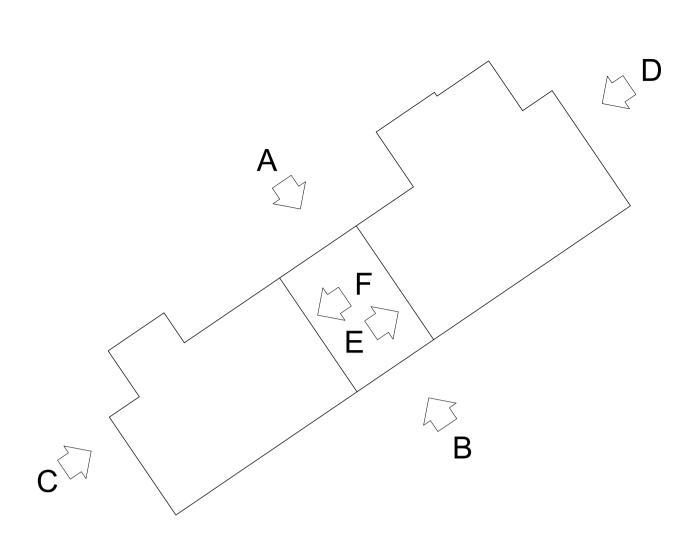

# Riverfleet - Elevation C (South West)

### **Riverfleet - Proposed**

Existing Elevation C (South-west) & Existing Elevation D (North-east)

with notes on proposed alterations