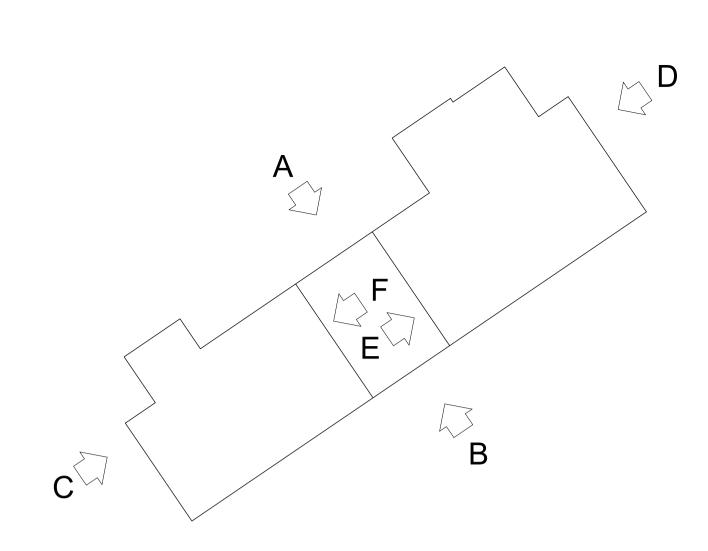

Fleetfield - Elevation A (North West)

| PROPOSAL:                                                                                                                                                                                                                                                                                                                                                                                                                                                                                                                                                       | <b>KEY:</b>                                                                                                                                                                                                                                                                                                                                                                                                                                                                                                                                                                                                                                                                                                                                       |
|-----------------------------------------------------------------------------------------------------------------------------------------------------------------------------------------------------------------------------------------------------------------------------------------------------------------------------------------------------------------------------------------------------------------------------------------------------------------------------------------------------------------------------------------------------------------|---------------------------------------------------------------------------------------------------------------------------------------------------------------------------------------------------------------------------------------------------------------------------------------------------------------------------------------------------------------------------------------------------------------------------------------------------------------------------------------------------------------------------------------------------------------------------------------------------------------------------------------------------------------------------------------------------------------------------------------------------|
| <ul> <li>Replace combustible external cladding on four towers with a compliant Render External Wall Insulation System;</li> <li>Associated works includes adaptions to parapet copings, window sills and window returns;</li> <li>The inclusion of aluminium over-sills to extend the windowsill depths to accommodate the increased insulation thickness - colour to match existing;</li> <li>The aluminium parapet copings will be adapted to match the insulation depth, ensuring compliance and colour consistency with the existing structures.</li> </ul> | <ol> <li>Rendered EWI, white in colour</li> <li>Rendered EWI, pale aqua-marine in colour</li> <li>Framed feature stucco/concrete crest and writin</li> <li>Facing bricks (red-brown in colour)</li> <li>Timber framed casement windows, dark brown</li> <li>Timber framed doors, dark brown in colour</li> <li>Metal balcony balustrade and in-fill panels, pair</li> <li>Full height glazed screens, frames painted pale</li> <li>Exposed balcony concrete, painted white</li> <li>Rooftop balustrade, painted pale blue</li> <li>Metal cylindrical bin chute, painted white.</li> <li>Fixed metal framed windows, dark grey in colou</li> <li>Glass block panel.</li> </ol> NOTE: ALL COLOURS SHOWN ARE ESTIMATES AND MUST BE CONFIRMED ON SITE |