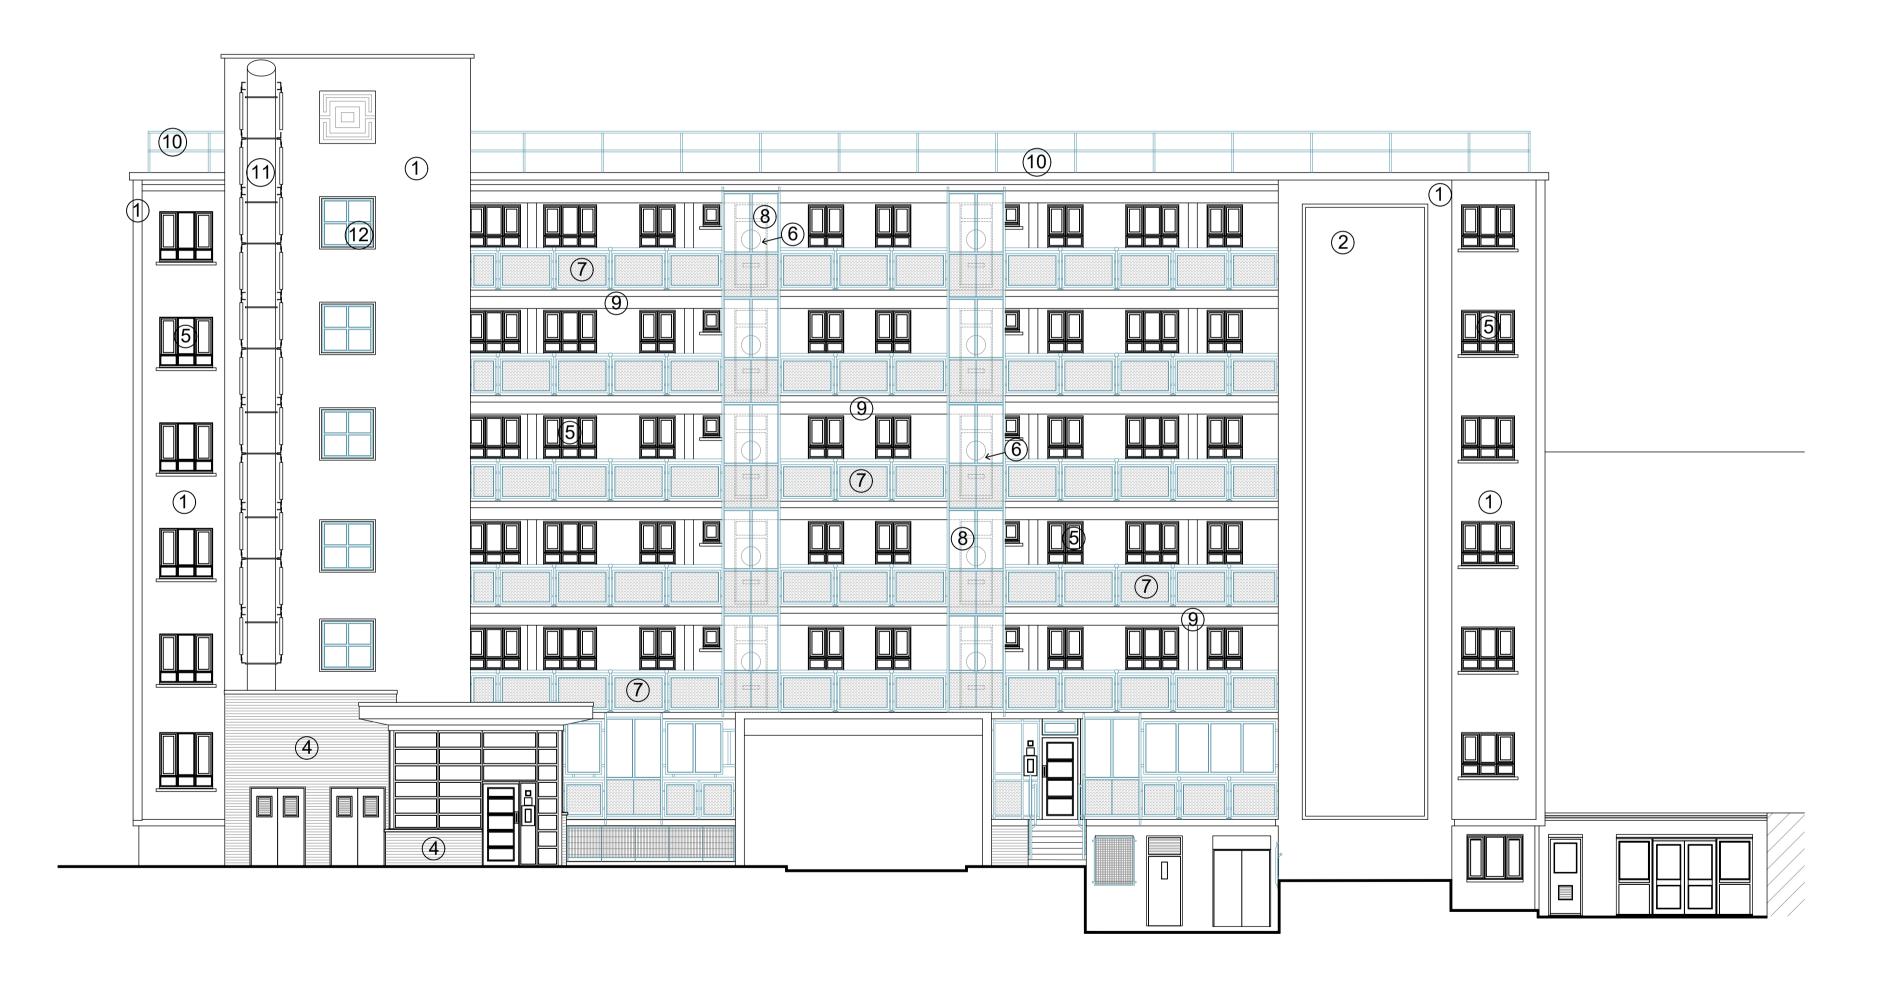

Fleetfield - Elevation A (North West)

| PROPOSAL:                                                                                                                                                                                                                                                                                                                                                                                                                                                                                                                                                       | <b>KEY:</b>                                                                                                                                                                                                                                                                                                                                                                                                                                                                                                                                                                                                                                                                                                                                       |
|-----------------------------------------------------------------------------------------------------------------------------------------------------------------------------------------------------------------------------------------------------------------------------------------------------------------------------------------------------------------------------------------------------------------------------------------------------------------------------------------------------------------------------------------------------------------|---------------------------------------------------------------------------------------------------------------------------------------------------------------------------------------------------------------------------------------------------------------------------------------------------------------------------------------------------------------------------------------------------------------------------------------------------------------------------------------------------------------------------------------------------------------------------------------------------------------------------------------------------------------------------------------------------------------------------------------------------|
| <ul> <li>Replace combustible external cladding on four towers with a compliant Render External Wall Insulation System;</li> <li>Associated works includes adaptions to parapet copings, window sills and window returns;</li> <li>The inclusion of aluminium over-sills to extend the windowsill depths to accommodate the increased insulation thickness - colour to match existing;</li> <li>The aluminium parapet copings will be adapted to match the insulation depth, ensuring compliance and colour consistency with the existing structures.</li> </ul> | <ol> <li>Rendered EWI, white in colour</li> <li>Rendered EWI, pale aqua-marine in colour</li> <li>Framed feature stucco/concrete crest and writin</li> <li>Facing bricks (red-brown in colour)</li> <li>Timber framed casement windows, dark brown</li> <li>Timber framed doors, dark brown in colour</li> <li>Metal balcony balustrade and in-fill panels, pair</li> <li>Full height glazed screens, frames painted pale</li> <li>Exposed balcony concrete, painted white</li> <li>Rooftop balustrade, painted pale blue</li> <li>Metal cylindrical bin chute, painted white.</li> <li>Fixed metal framed windows, dark grey in colou</li> <li>Glass block panel.</li> </ol> NOTE: ALL COLOURS SHOWN ARE ESTIMATES AND MUST BE CONFIRMED ON SITE |