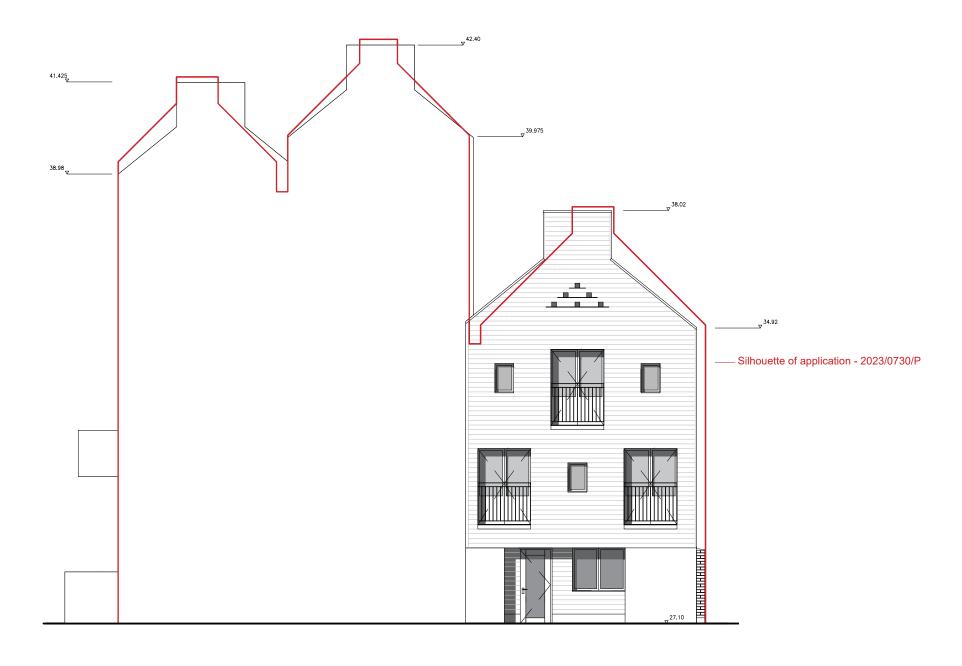

## Baynes Street - Elevation

Gate House, 1 Smugglers Yard London W12 8HU, United Kingdom +44 (0) 797 313 1882 +44 (0) 208 749 0794 mail@henningstummelarchitects.co.uk www.henningstummelarchitects.co.uk

| Project No.   | 101 - Royal College Street |       |       | Date     | Rev. | Drawn | Description          |
|---------------|----------------------------|-------|-------|----------|------|-------|----------------------|
| Drawing Title | South Elevation            |       |       | 20/01/23 | D    | M.B   | P3R                  |
| Date          | April 2024                 | Scale | 1:100 | 20/02/23 | E    | M.B   | Planning Application |
| Drawing No.   | 101_310                    | Rev.  | F     | 05/04/24 | F    | M.B   | Planning Application |